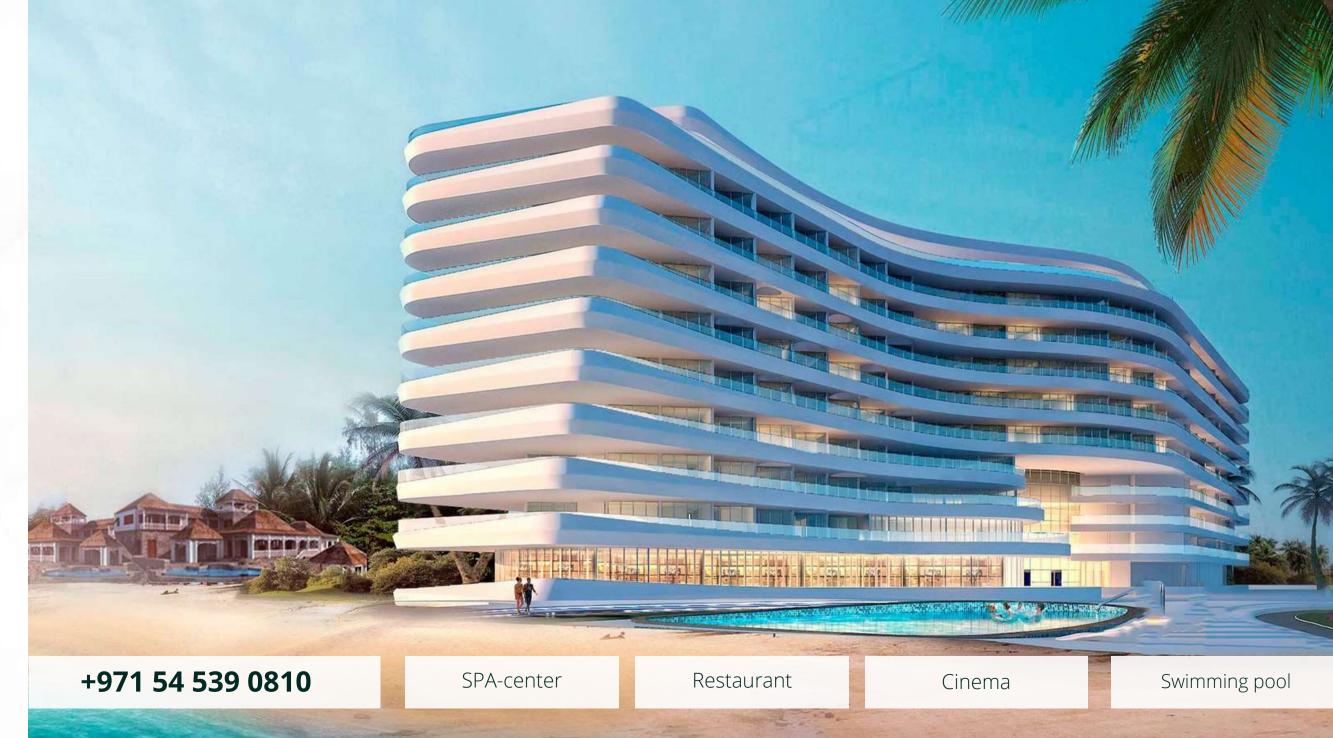

### Azizi Mina

Azizi Developments | Ready

The Palm Jumeirah

Azizi Mina is a new residential complex located in Dubai, on the artificial island of Palm Jumeirah. The 10-storey building resembles a luxury cruise liner in appearance, which is emphasized by its streamlined architectural form, smooth horizontal rows of balconies, snow-white color and a large number of panoramic windows.

The building was designed by Azizi Developments, a renowned residential and commercial property developer in Dubai. The exterior of the complex is in harmony with its surroundings, blending in perfectly with the local landscape. The panoramic glazing of the apartments not only increases the amount of natural light, but also opens up a beautiful view of the surrounding area.