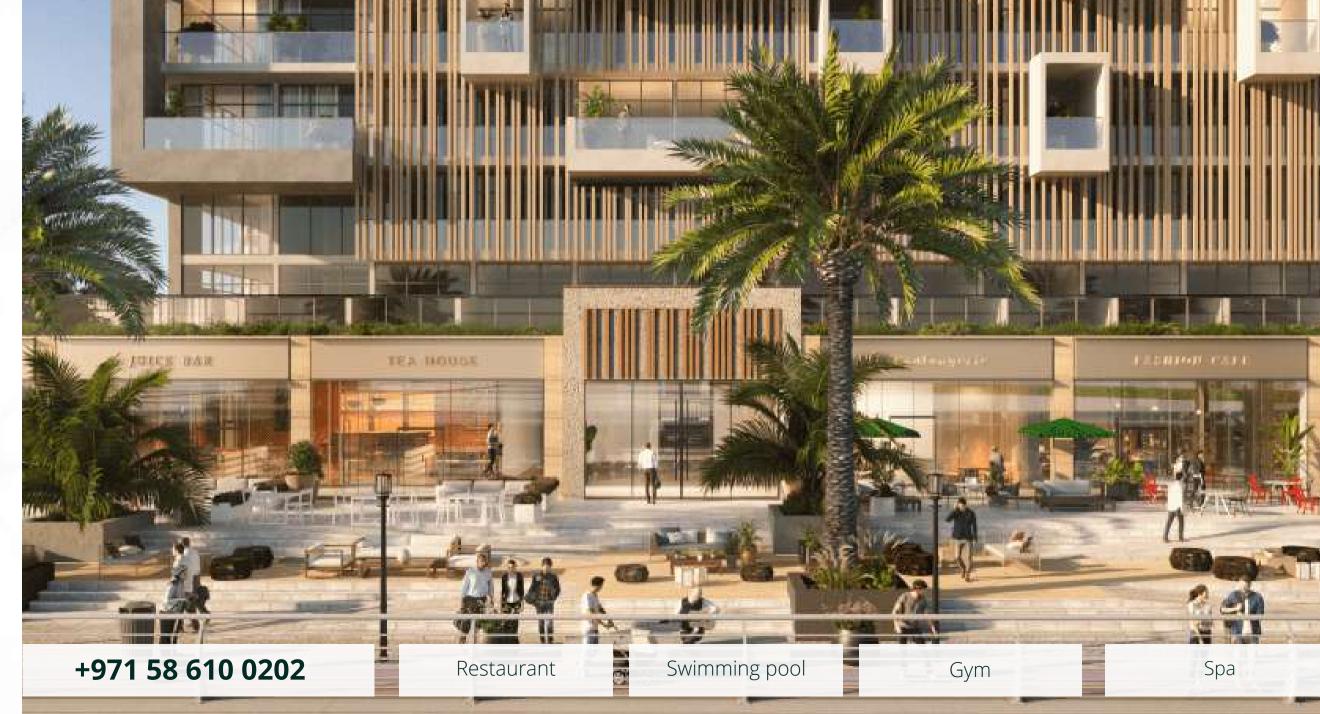

# AZIZI ROYAL BAY

Azizi Developments | 2017

Palm Jumeirah

Royal Bay by Azizi is situated on the crescent of Palm Jumeirah. The location of Palm Jumeirah ensures that the surrounding area exudes a sense of tranquillity and calm. The building has been designed at a 45-degree rotation to allow all apartments to enjoy exclusive sea views.

Residents can use a state-of-the-art gym, swimming pool, sauna and private beach. The eye-catching wave-like architecture allows for breath-taking sea views for each room. The 24-hour security service, CCTV, and surveillance and private gardens, ample parking for residents and visitors as well as large balconies with exceptional privacy.