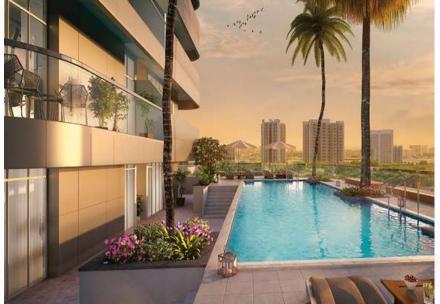

# AZIZI ROYAL BAY

Azizi Developments | 2017

Palm Jumeirah

Royal Bay by Azizi is situated on the crescent of Palm Jumeirah. The location of Palm Jumeirah ensures that the surrounding area exudes a sense of tranquillity and calm. The building has been designed at a 45-degree rotation to allow all apartments to enjoy exclusive sea views.

Residents can use a state-of-the-art gym, swimming pool, sauna and private beach. The eye-catching wave-like architecture allows for breath-taking sea views for each room. The 24-hour security service, CCTV, and surveillance and private gardens, ample parking for residents and visitors as well as large balconies with exceptional privacy.