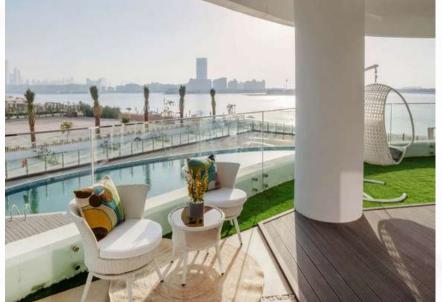

### Azizi Mina

Azizi Developments | Ready

The Palm Jumeirah

Azizi Mina is a new residential complex located in Dubai, on the artificial island of Palm Jumeirah. The 10-storey building resembles a luxury cruise liner in appearance, which is emphasized by its streamlined architectural form, smooth horizontal rows of balconies, snow-white color and a large number of panoramic windows.

The building was designed by Azizi Developments, a renowned residential and commercial property developer in Dubai. The exterior of the complex is in harmony with its surroundings, blending in perfectly with the local landscape. The panoramic glazing of the apartments not only increases the amount of natural light, but also opens up a beautiful view of the surrounding area.