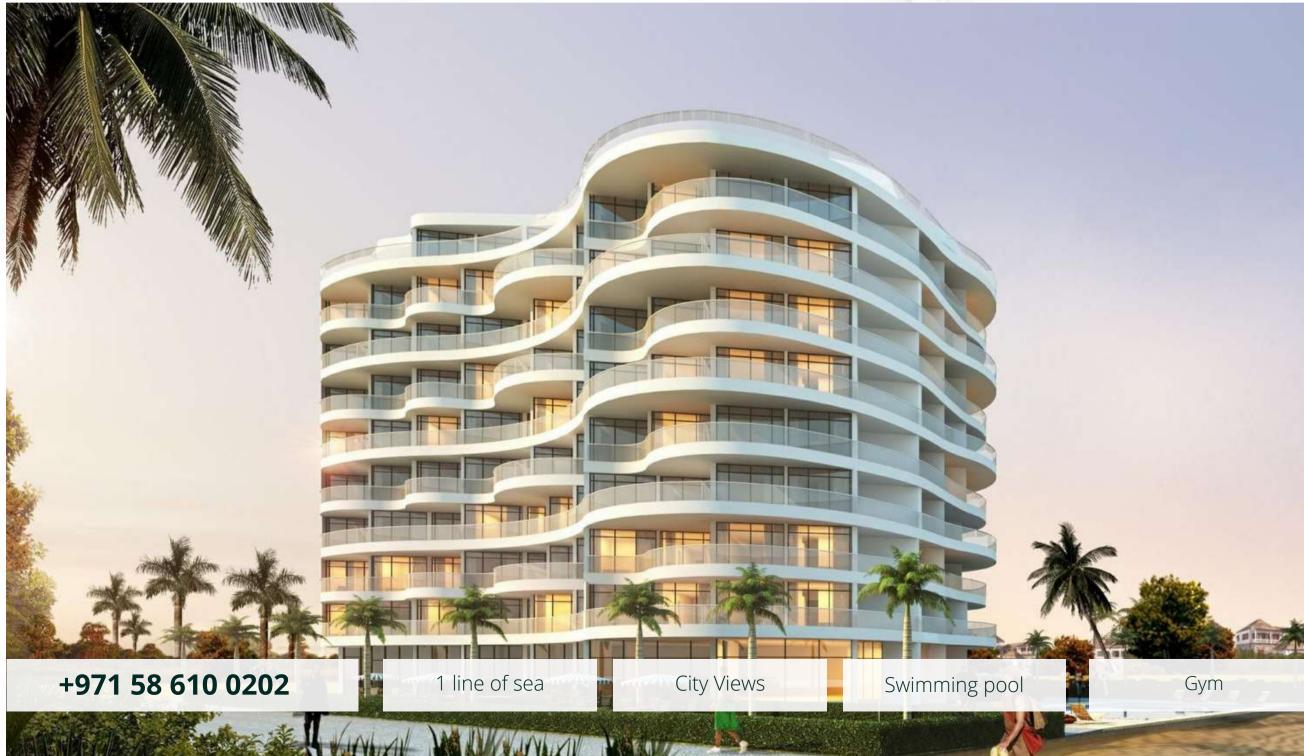

### Azizi Mina

Azizi Developments | Ready

The Palm Jumeirah

Azizi Mina is a new residential complex located in Dubai, on the artificial island of Palm Jumeirah. The 10-storey building resembles a luxury cruise liner in appearance, which is emphasized by its streamlined architectural form, smooth horizontal rows of balconies, snow-white color and a large number of panoramic windows.

The building was designed by Azizi Developments, a renowned residential and commercial property developer in Dubai. The exterior of the complex is in harmony with its surroundings, blending in perfectly with the local landscape. The panoramic glazing of the apartments not only increases the amount of natural light, but also opens up a beautiful view of the surrounding area.