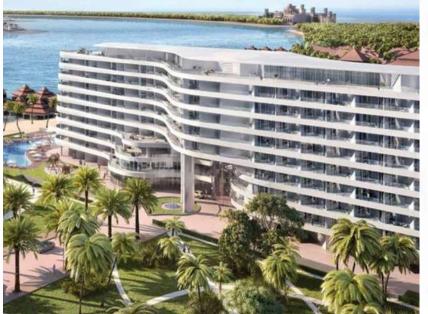

### Azizi Mina

Azizi Developments | Ready

The Palm Jumeirah

Azizi Mina is a new residential complex located in Dubai, on the artificial island of Palm Jumeirah. The 10-storey building resembles a luxury cruise liner in appearance, which is emphasized by its streamlined architectural form, smooth horizontal rows of balconies, snow-white color and a large number of panoramic windows.

The building was designed by Azizi Developments, a renowned residential and commercial property developer in Dubai. The exterior of the complex is in harmony with its surroundings, blending in perfectly with the local landscape. The panoramic glazing of the apartments not only increases the amount of natural light, but also opens up a beautiful view of the surrounding area.