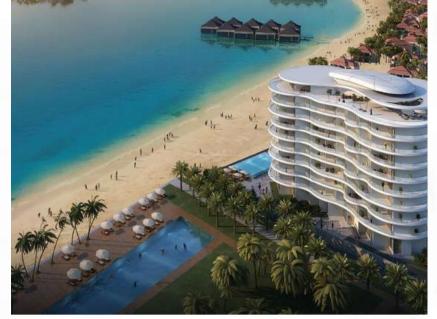

# AZIZI ROYAL BAY

Azizi Developments | 2017

Palm Jumeirah

Royal Bay by Azizi is situated on the crescent of Palm Jumeirah. The location of Palm Jumeirah ensures that the surrounding area exudes a sense of tranquillity and calm. The building has been designed at a 45-degree rotation to allow all apartments to enjoy exclusive sea views.

Residents can use a state-of-the-art gym, swimming pool, sauna and private beach. The eye-catching wave-like architecture allows for breath-taking sea views for each room. The 24-hour security service, CCTV, and surveillance and private gardens, ample parking for residents and visitors as well as large balconies with exceptional privacy.