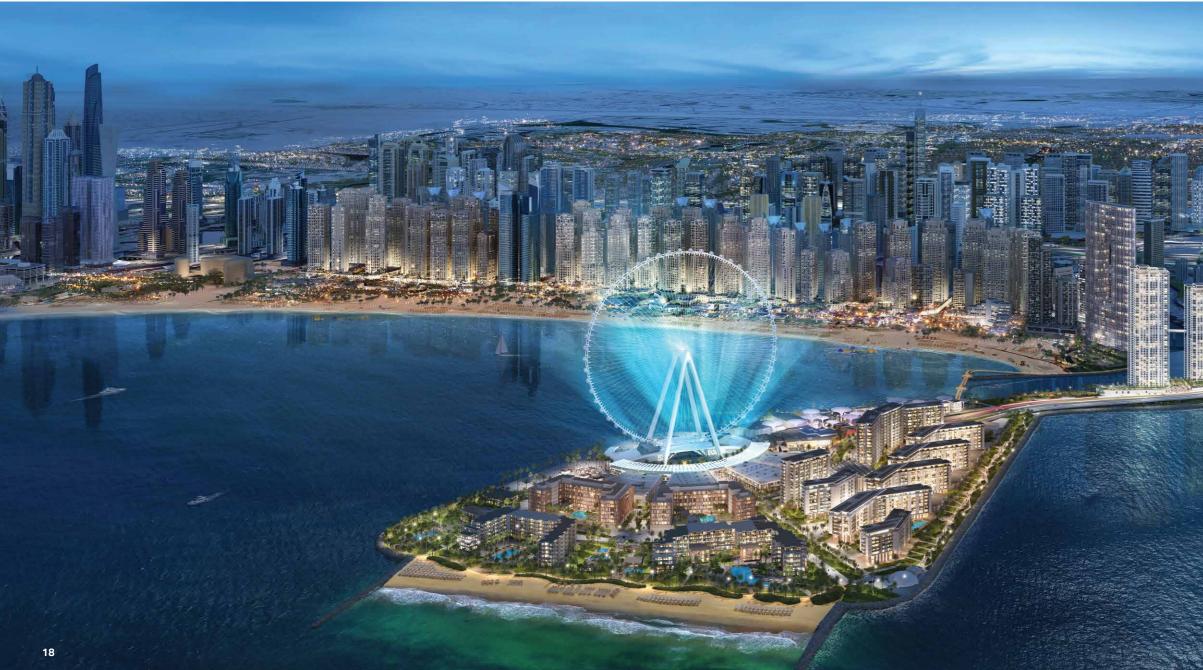

### BLUEWATERS ISLAND

Dubai is a city with many destinations that are recognised globally, but none are quite as iconic as Bluewaters Island. Home to Ain Dubai, the world's largest observation wheel, Caesars Palace Dubai, the first and only one outside of the United States, as well as countless dining, shopping, leisure and entertainment attractions.

BLUEWATERSbay

Bluewaters Island is situated adjacent to Jumeirah Beach Residence, Palm Jumeirah and Dubai Marina, placing it in one of the most popular and vibrant areas of the city. DESIGNED FOR YOUR NATURAL TIDE