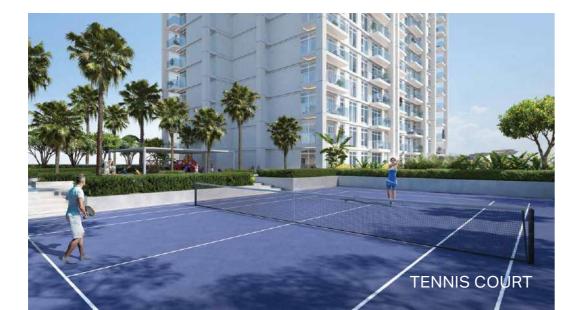

The entrance experience takes residents through an impressive double-height lobby, with views towards to the glittering lights of the city skyline. On the first floor, one can enjoy a game of tennis, work out in a well-equipped fitness centre or dive into an infinity pool with views towards Bluewaters Island and Ain Dubai on one side, with the beach and skyline on the other.