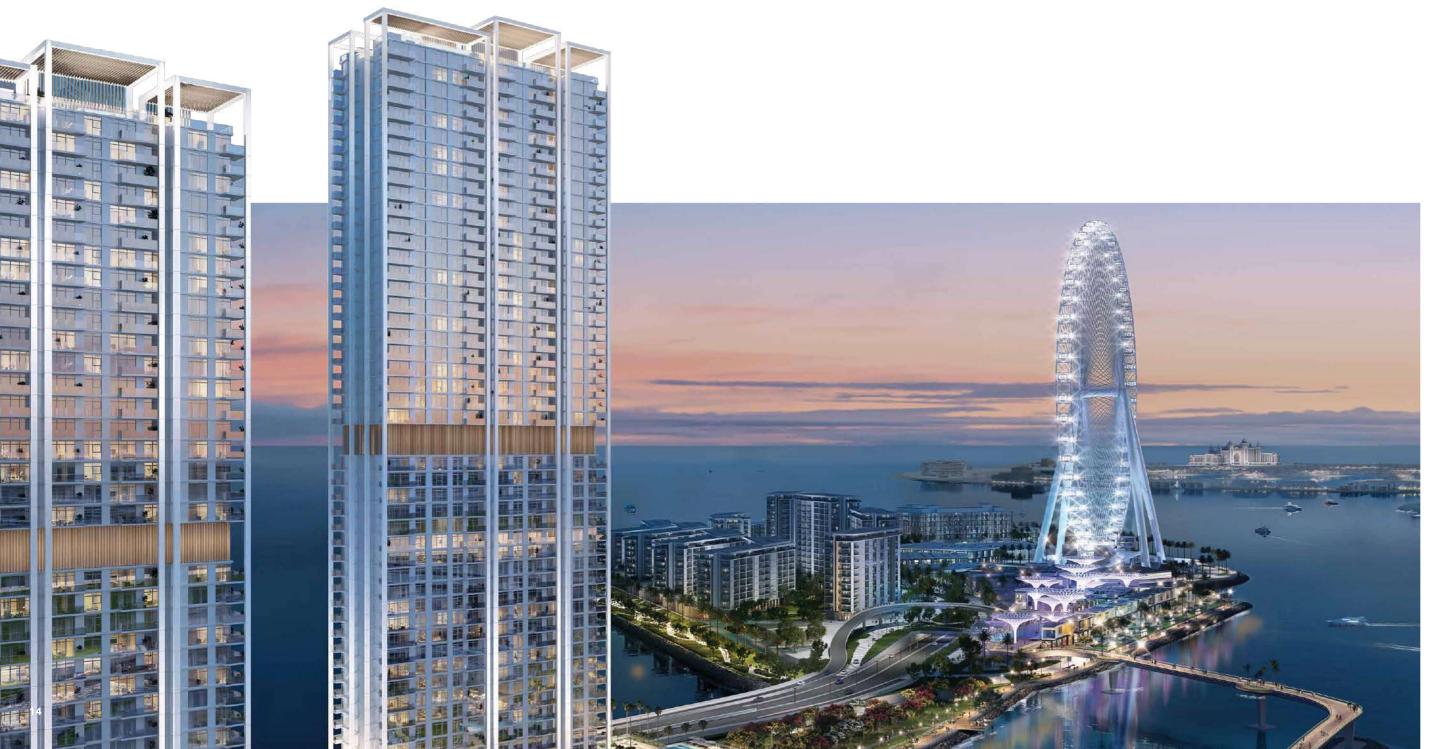

### BLUEWATERS ISLAND

Dubai is a city with many destinations that are recognised globally, but none are quite as iconic as Bluewaters Island. Home to Ain Dubai, the world's largest observation wheel, Caesars Palace Dubai, the first and only one outside of the United States, as well as countless dining, shopping, leisure and entertainment attractions.

BLUEWATERSbay

Bluewaters Island is situated adjacent to Jumeirah Beach Residence, Palm Jumeirah and Dubai Marina, placing it in one of the most popular and vibrant areas of the city. DESIGNED FOR YOUR NATURAL TIDE

#### ABOUT THE PROJECT

Located in the bay between Bluewaters Island and The Beach at JBR, residents will have the luxury of direct access to both destinations through the promenade. Whether you would like to have a relaxing day on the beach or dinner at an award-winning restaurant, the options are endless.