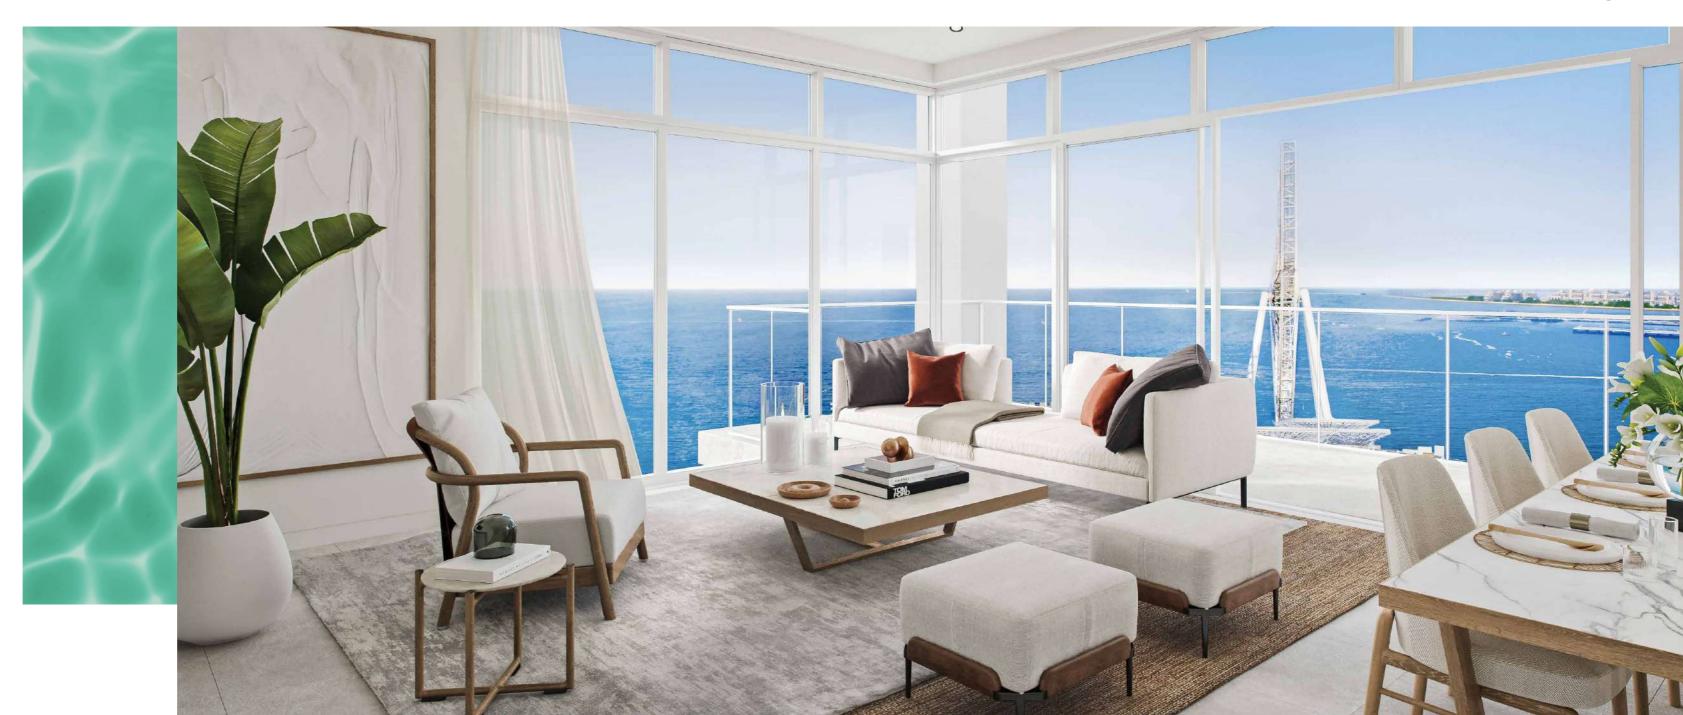

With its open-plan apartment layouts, Bluewaters Bay has been designed to let the inside-out and the outside-in, inspiring a lifestyle that's lived in harmony with the surrounding world – from the bright lights of Bluewaters to the sparkling waters of the Arabian Gulf. Creating a home that combines the calmness and solitude of a seaside location, with the glamour and energy of a bustling destination.

The entrance experience takes residents through an impressive double-height lobby, with views towards to the glittering lights of the city skyline. On the first floor, one can enjoy a game of tennis, work out in a well-equipped fitness centre or dive into an infinity pool with views towards Bluewaters Island and Ain Dubai on one side, with the beach and skyline on the other.