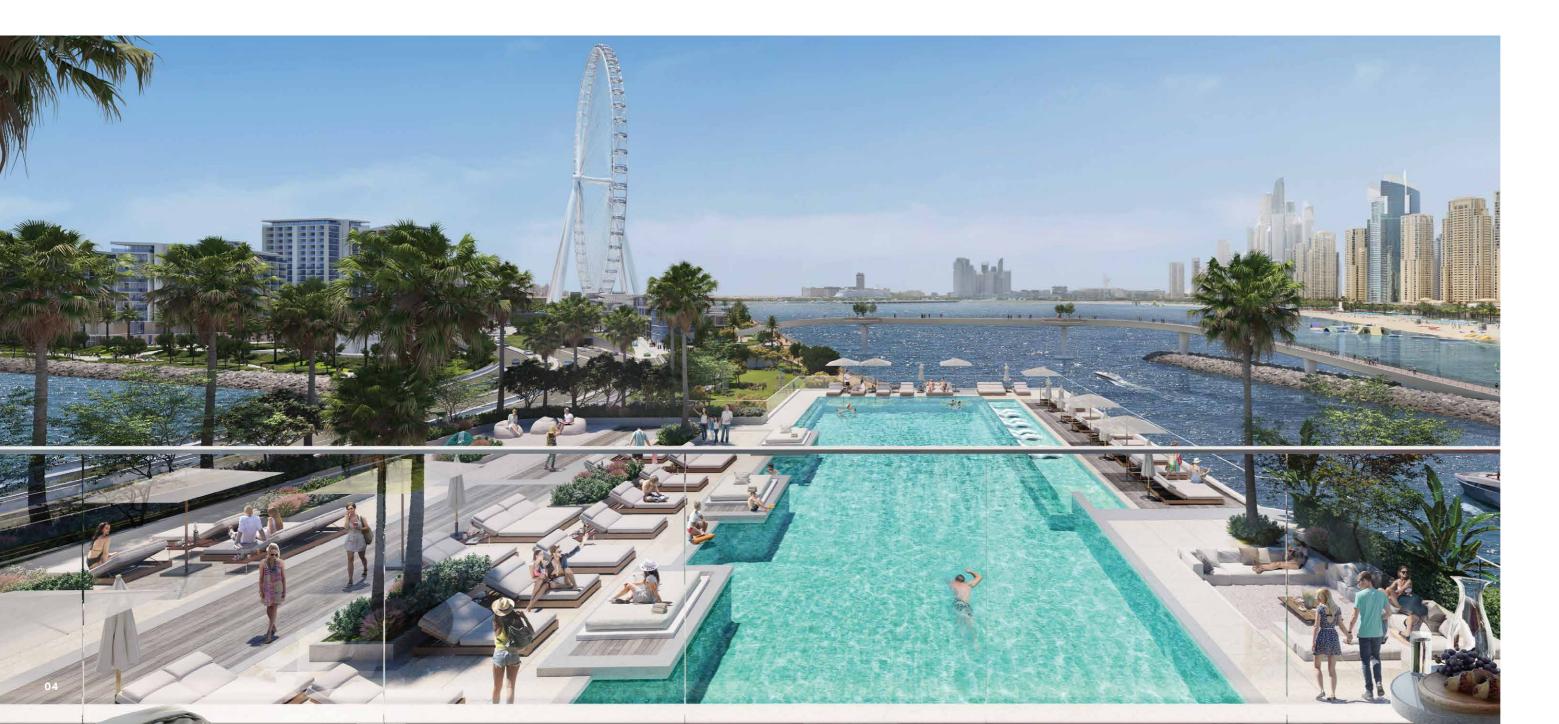

#### AMENITIES

The entrance experience takes residents through an impressive double-height lobby, with views towards to the glittering lights of the city skyline. On the first floor, one can enjoy a game of tennis, work out in a well-equipped fitness centre or dive into an infinity pool with views towards Bluewaters Island and Ain Dubai on one side, with the beach and skyline on the other.