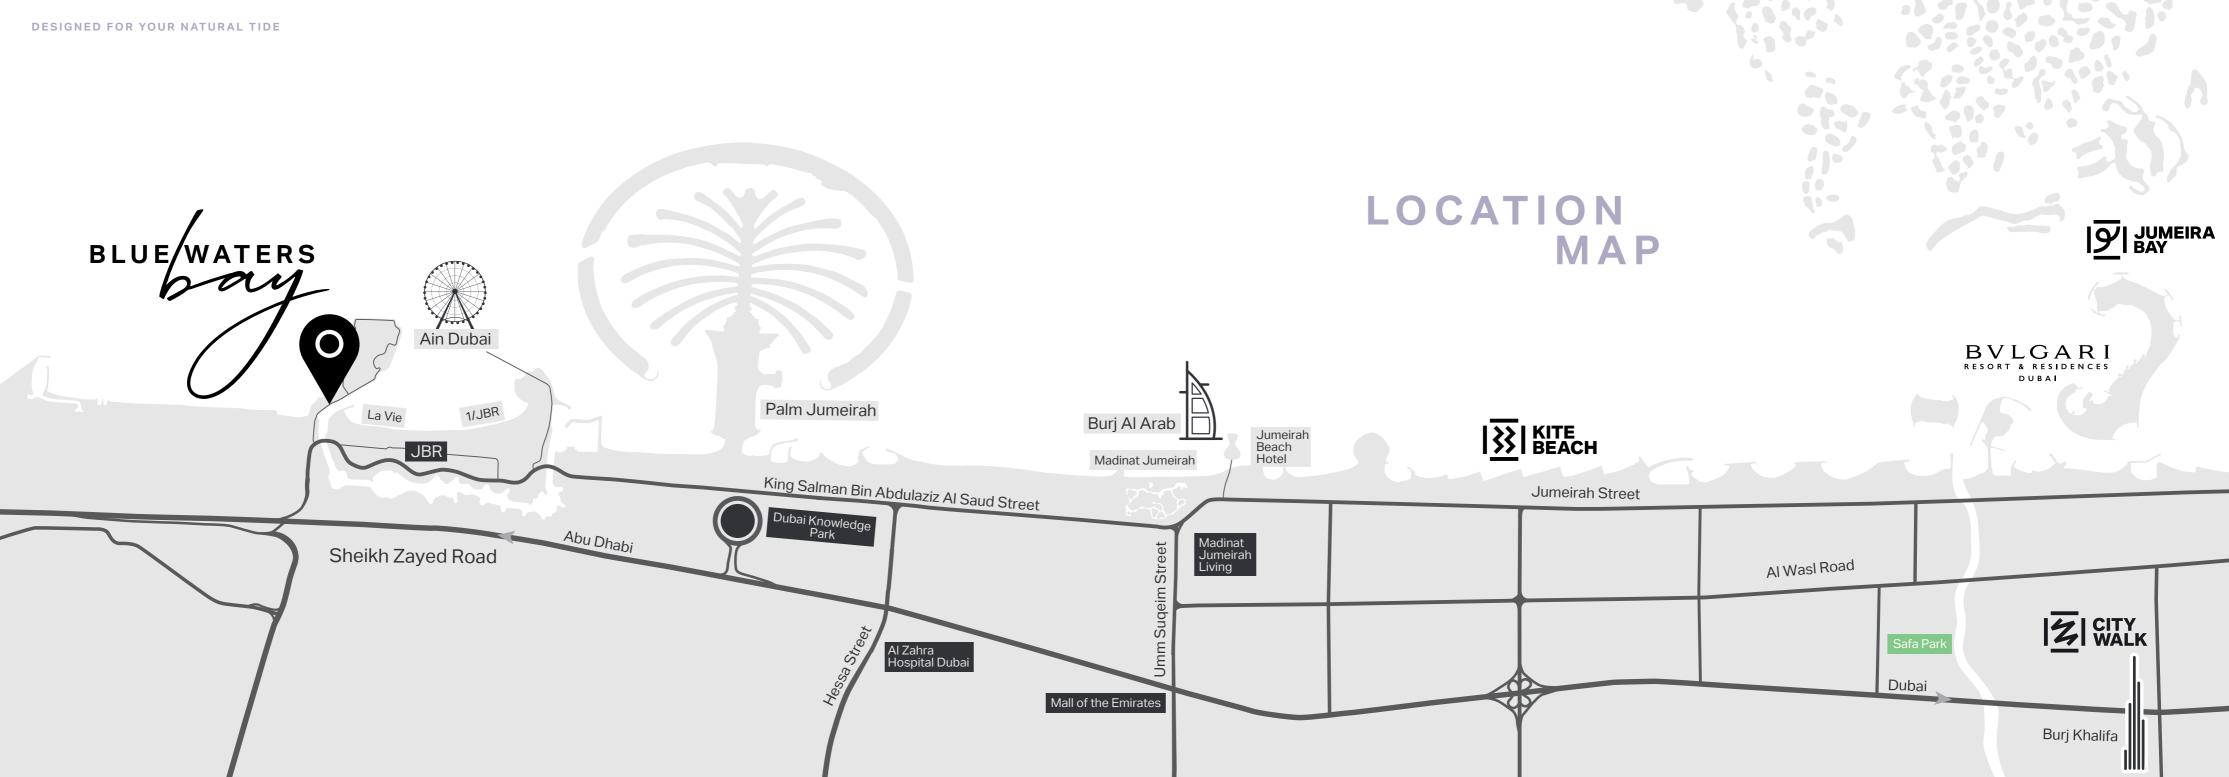

BLUEWATERSbay

Bluewaters Island is situated adjacent to Jumeirah Beach Residence, Palm Jumeirah and Dubai Marina, placing it in one of the most popular and vibrant areas of the city. DESIGNED FOR YOUR NATURAL TIDE

#### ABOUT THE PROJECT

Located in the bay between Bluewaters Island and The Beach at JBR, residents will have the luxury of direct access to both destinations through the promenade. Whether you would like to have a relaxing day on the beach or dinner at an award-winning restaurant, the options are endless.

The main access point for Bluewaters Bay is directly from Bluewaters Bridge, which is linked to Sheikh Zayed Road. This vital connection makes it convenient for residents to head towards Bluewaters Island, with an easy path back towards Dubai's most major highway.

In addition to the main access, another access point is provided from the street level, which gives residents an alternative route to the Dubai Marina neighbourhood without the need to drive to Sheikh Zayed Road to reach this extremely popular area. Rising high and taking a prominent place in the Dubai Marina and JBR skyline, Bluewaters Bay stands out given its spectacular design. The glass façade and expansive terraces give residents a sense of bringing the inside-out and the outside-in, to become one with the serene seaside surroundings.