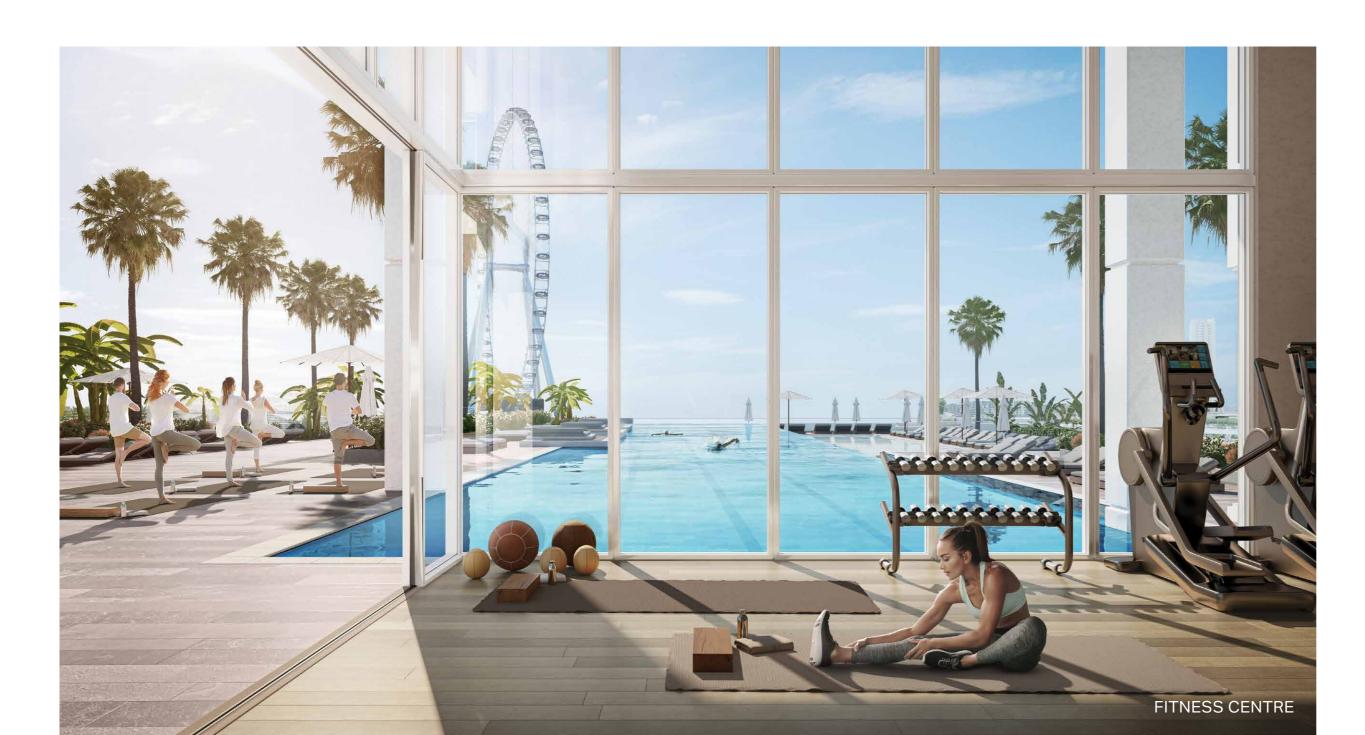

The entrance experience takes residents through an impressive double-height lobby, with views towards to the glittering lights of the city skyline. On the first floor, one can enjoy a game of tennis, work out in a well-equipped fitness centre or dive into an infinity pool with views towards Bluewaters Island and Ain Dubai on one side, with the beach and skyline on the other.