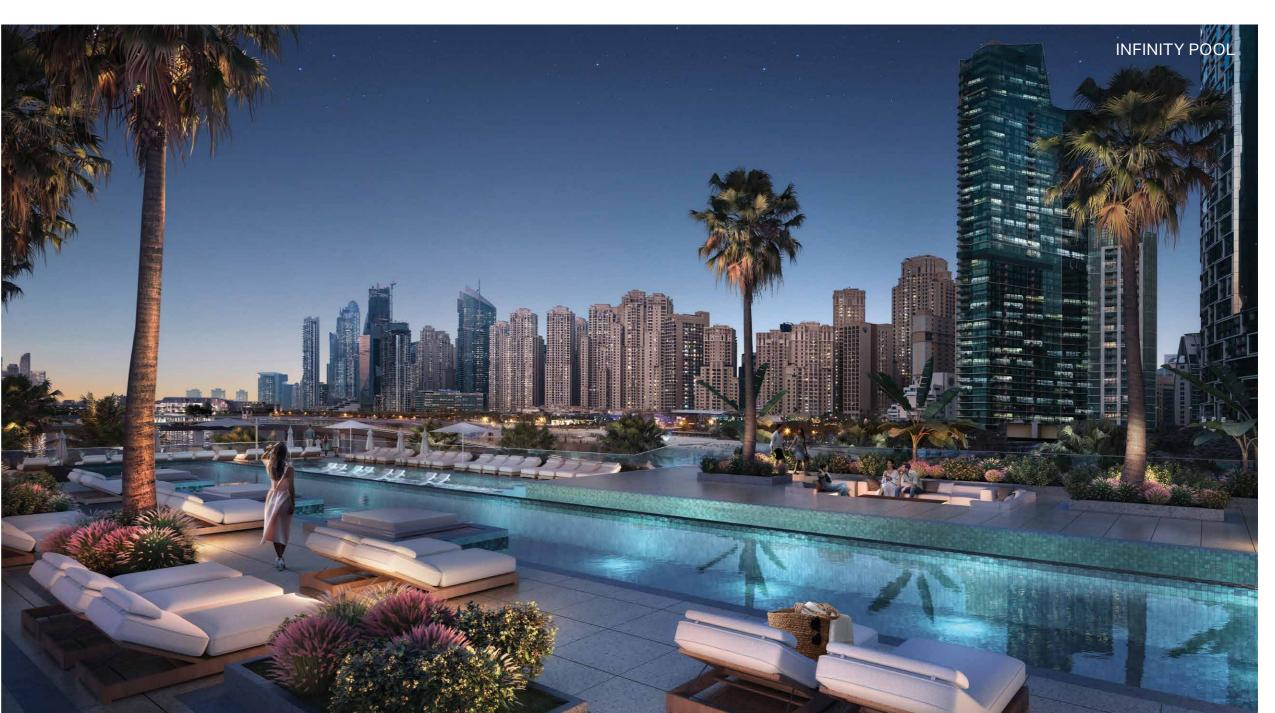

The entrance experience takes residents through an impressive double-height lobby, with views towards to the glittering lights of the city skyline. On the first floor, one can enjoy a game of tennis, work out in a well-equipped fitness centre or dive into an infinity pool with views towards Bluewaters Island and Ain Dubai on one side, with the beach and skyline on the other.