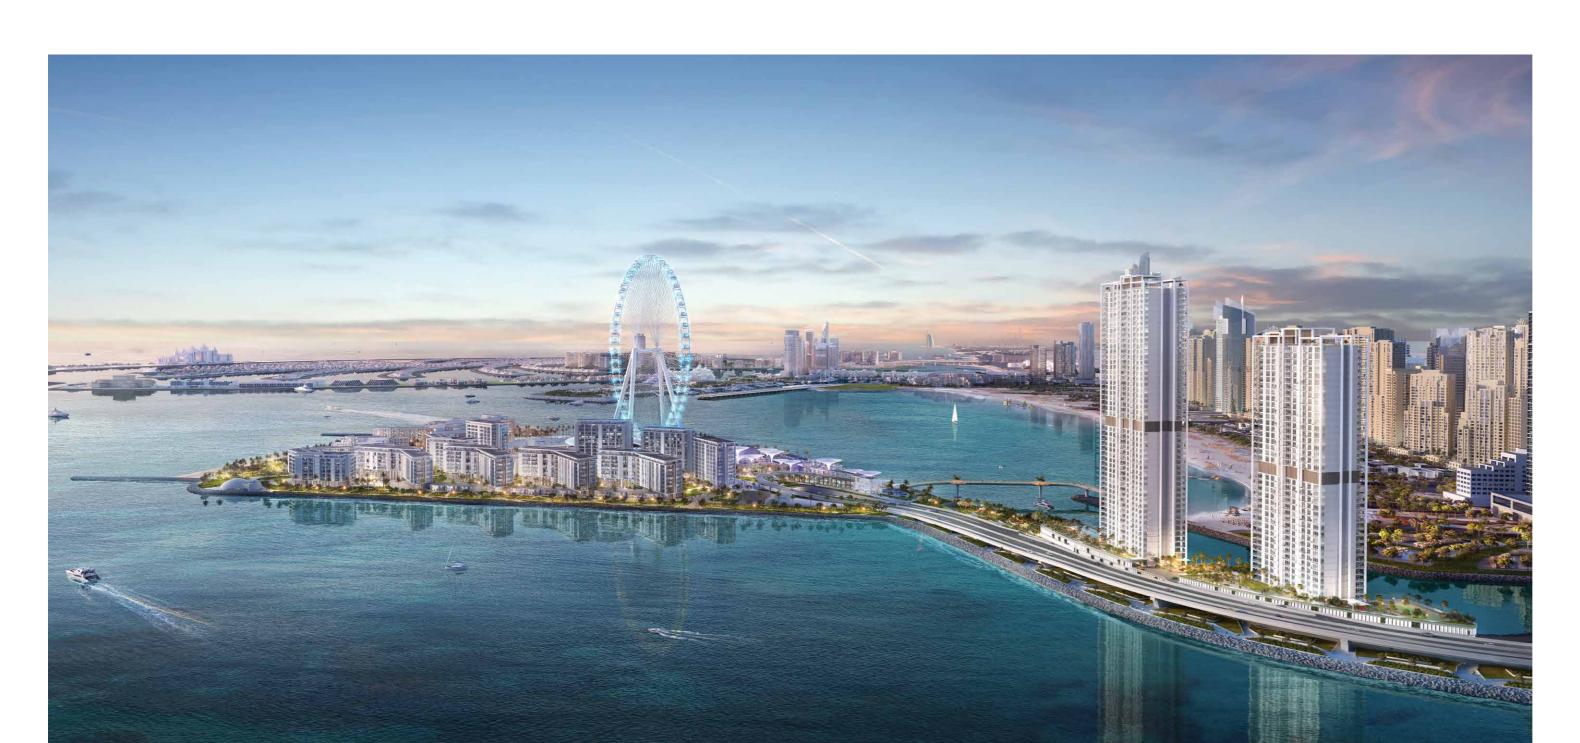

### BLUEWATERS ISLAND

Dubai is a city with many destinations that are recognised globally, but none are quite as iconic as Bluewaters Island. Home to Ain Dubai, the world's largest observation wheel, Caesars Palace Dubai, the first and only one outside of the United States, as well as countless dining, shopping, leisure and entertainment attractions.

#### ABOUT THE PROJECT

Located in the bay between Bluewaters Island and The Beach at JBR, residents will have the luxury of direct access to both destinations through the promenade. Whether you would like to have a relaxing day on the beach or dinner at an award-winning restaurant, the options are endless.

In addition to the main access, another access point is provided from the street level, which gives residents an alternative route to the Dubai Marina neighbourhood without the need to drive to Sheikh Zayed Road to reach this extremely popular area. Rising high and taking a prominent place in the Dubai Marina and JBR skyline, Bluewaters Bay stands out given its spectacular design. The glass façade and expansive terraces give residents a sense of bringing the inside-out and the outside-in, to become one with the serene seaside surroundings.