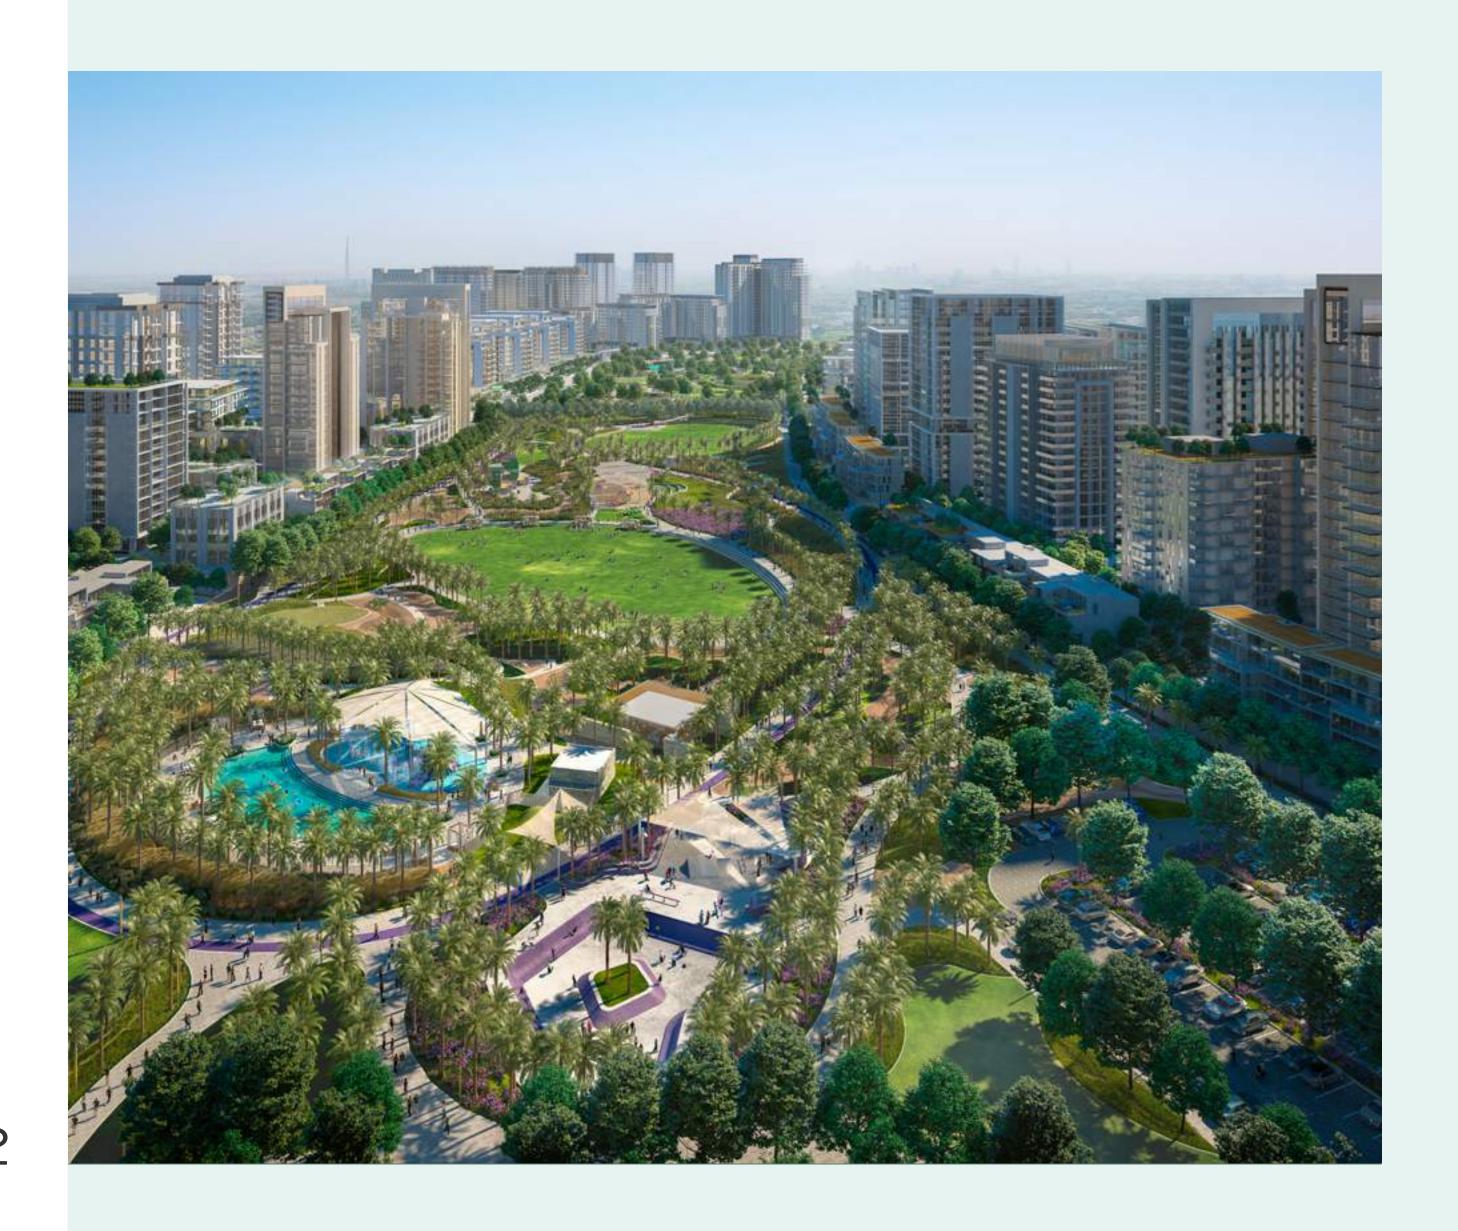

#### Dubai Hills Park

Dubai Hills Park is a lush green oasis in the heart of Dubai Hills Estate's southern district. The park encompasses wadi trails, children's play areas, a kids' splash park, sports facilities, an outdoor gym, and much more

Longes.
Community Longest Park of any

Basketball