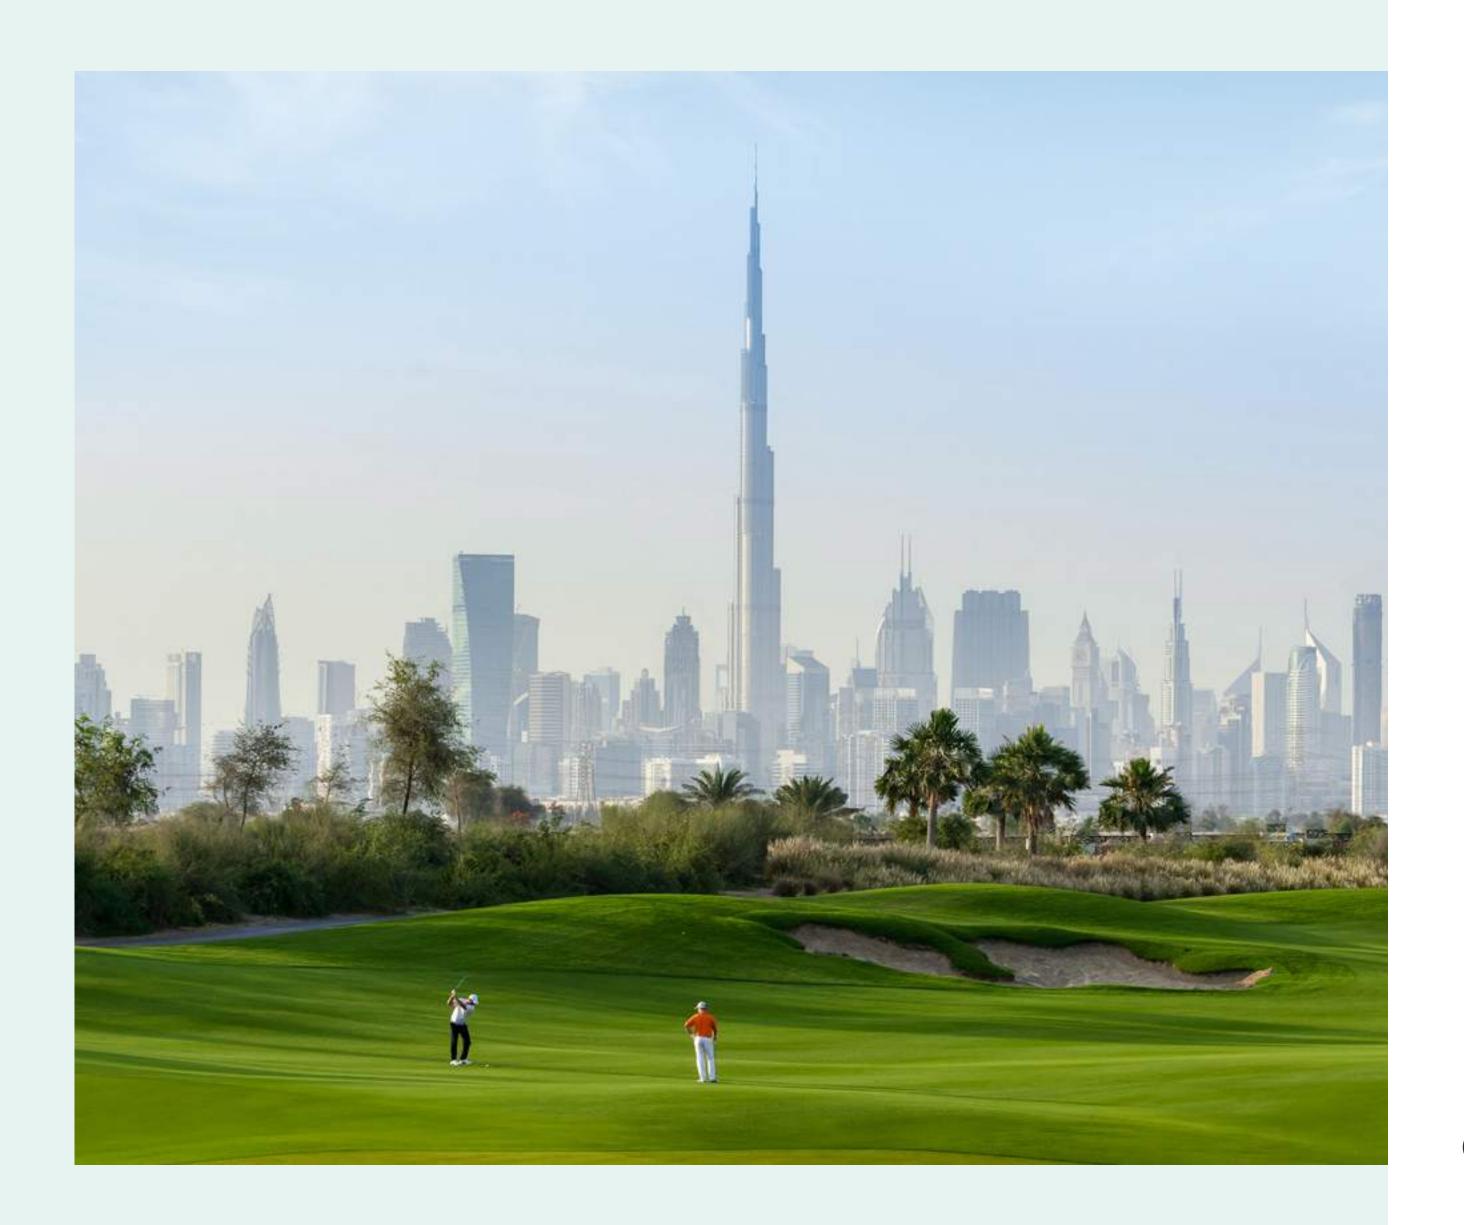

### Dubai Hills Golf Club

Dubai Hills Golf Club encompasses 1.2 milion sqm of meticulously manicured fairways, set against the backdrop of Burj Khalifa and Downtown Dubai, with a glorious outward nine.

Driving Range

Putting Green

Golf Academy

Spacious Floodlit
Practice Facilities

Gym, Pool &
Other Amenities

A Host of
Dining Options