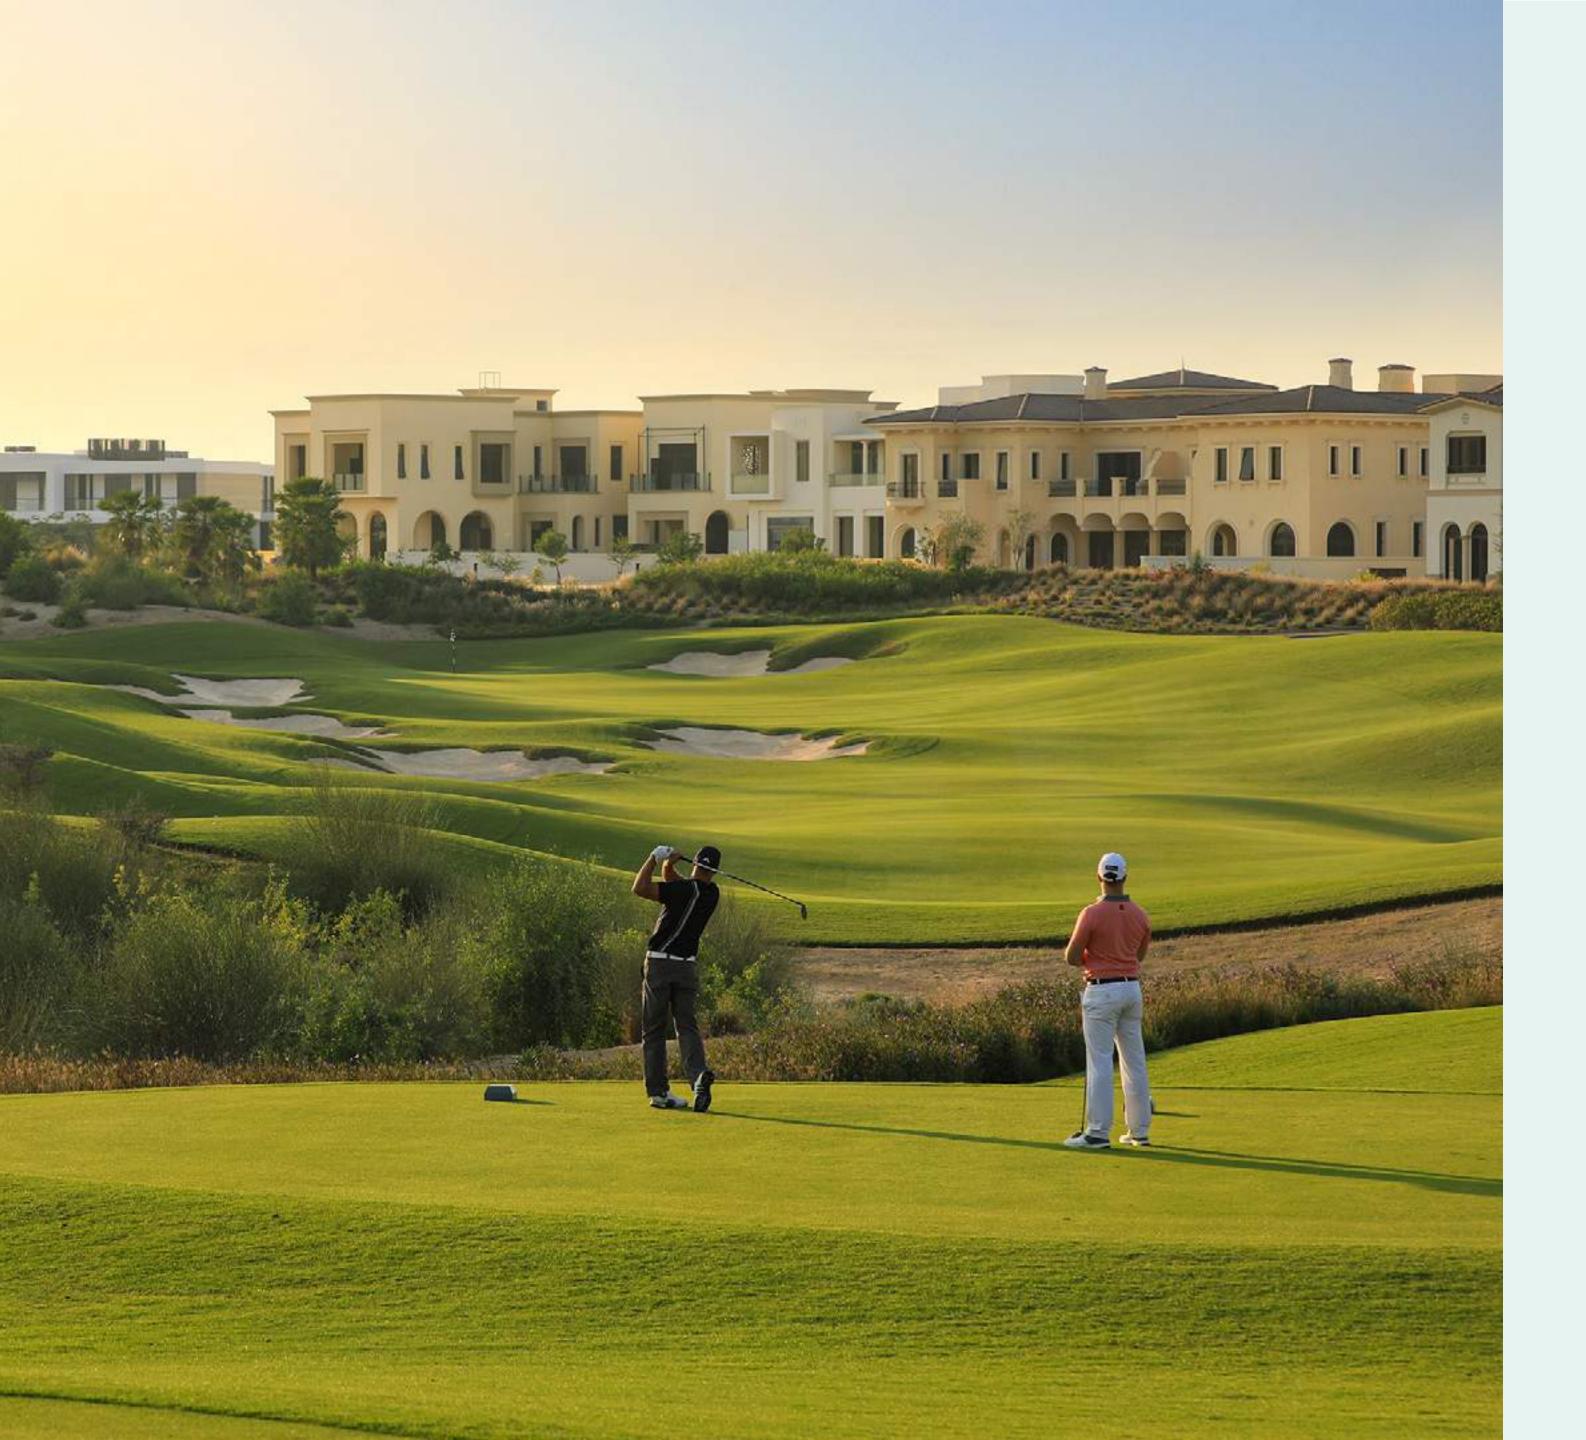

### Dubai Hills Golf Club

Dubai Hills Golf Club encompasses 1.2 milion sqm of meticulously manicured fairways, set against the backdrop of Burj Khalifa and Downtown Dubai, with a glorious outward nine.

Driving Range

Putting Green

Golf Academy

Spacious Floodlit
Practice Facilities

Gym, Pool &
Other Amenities

A Host of
Dining Options