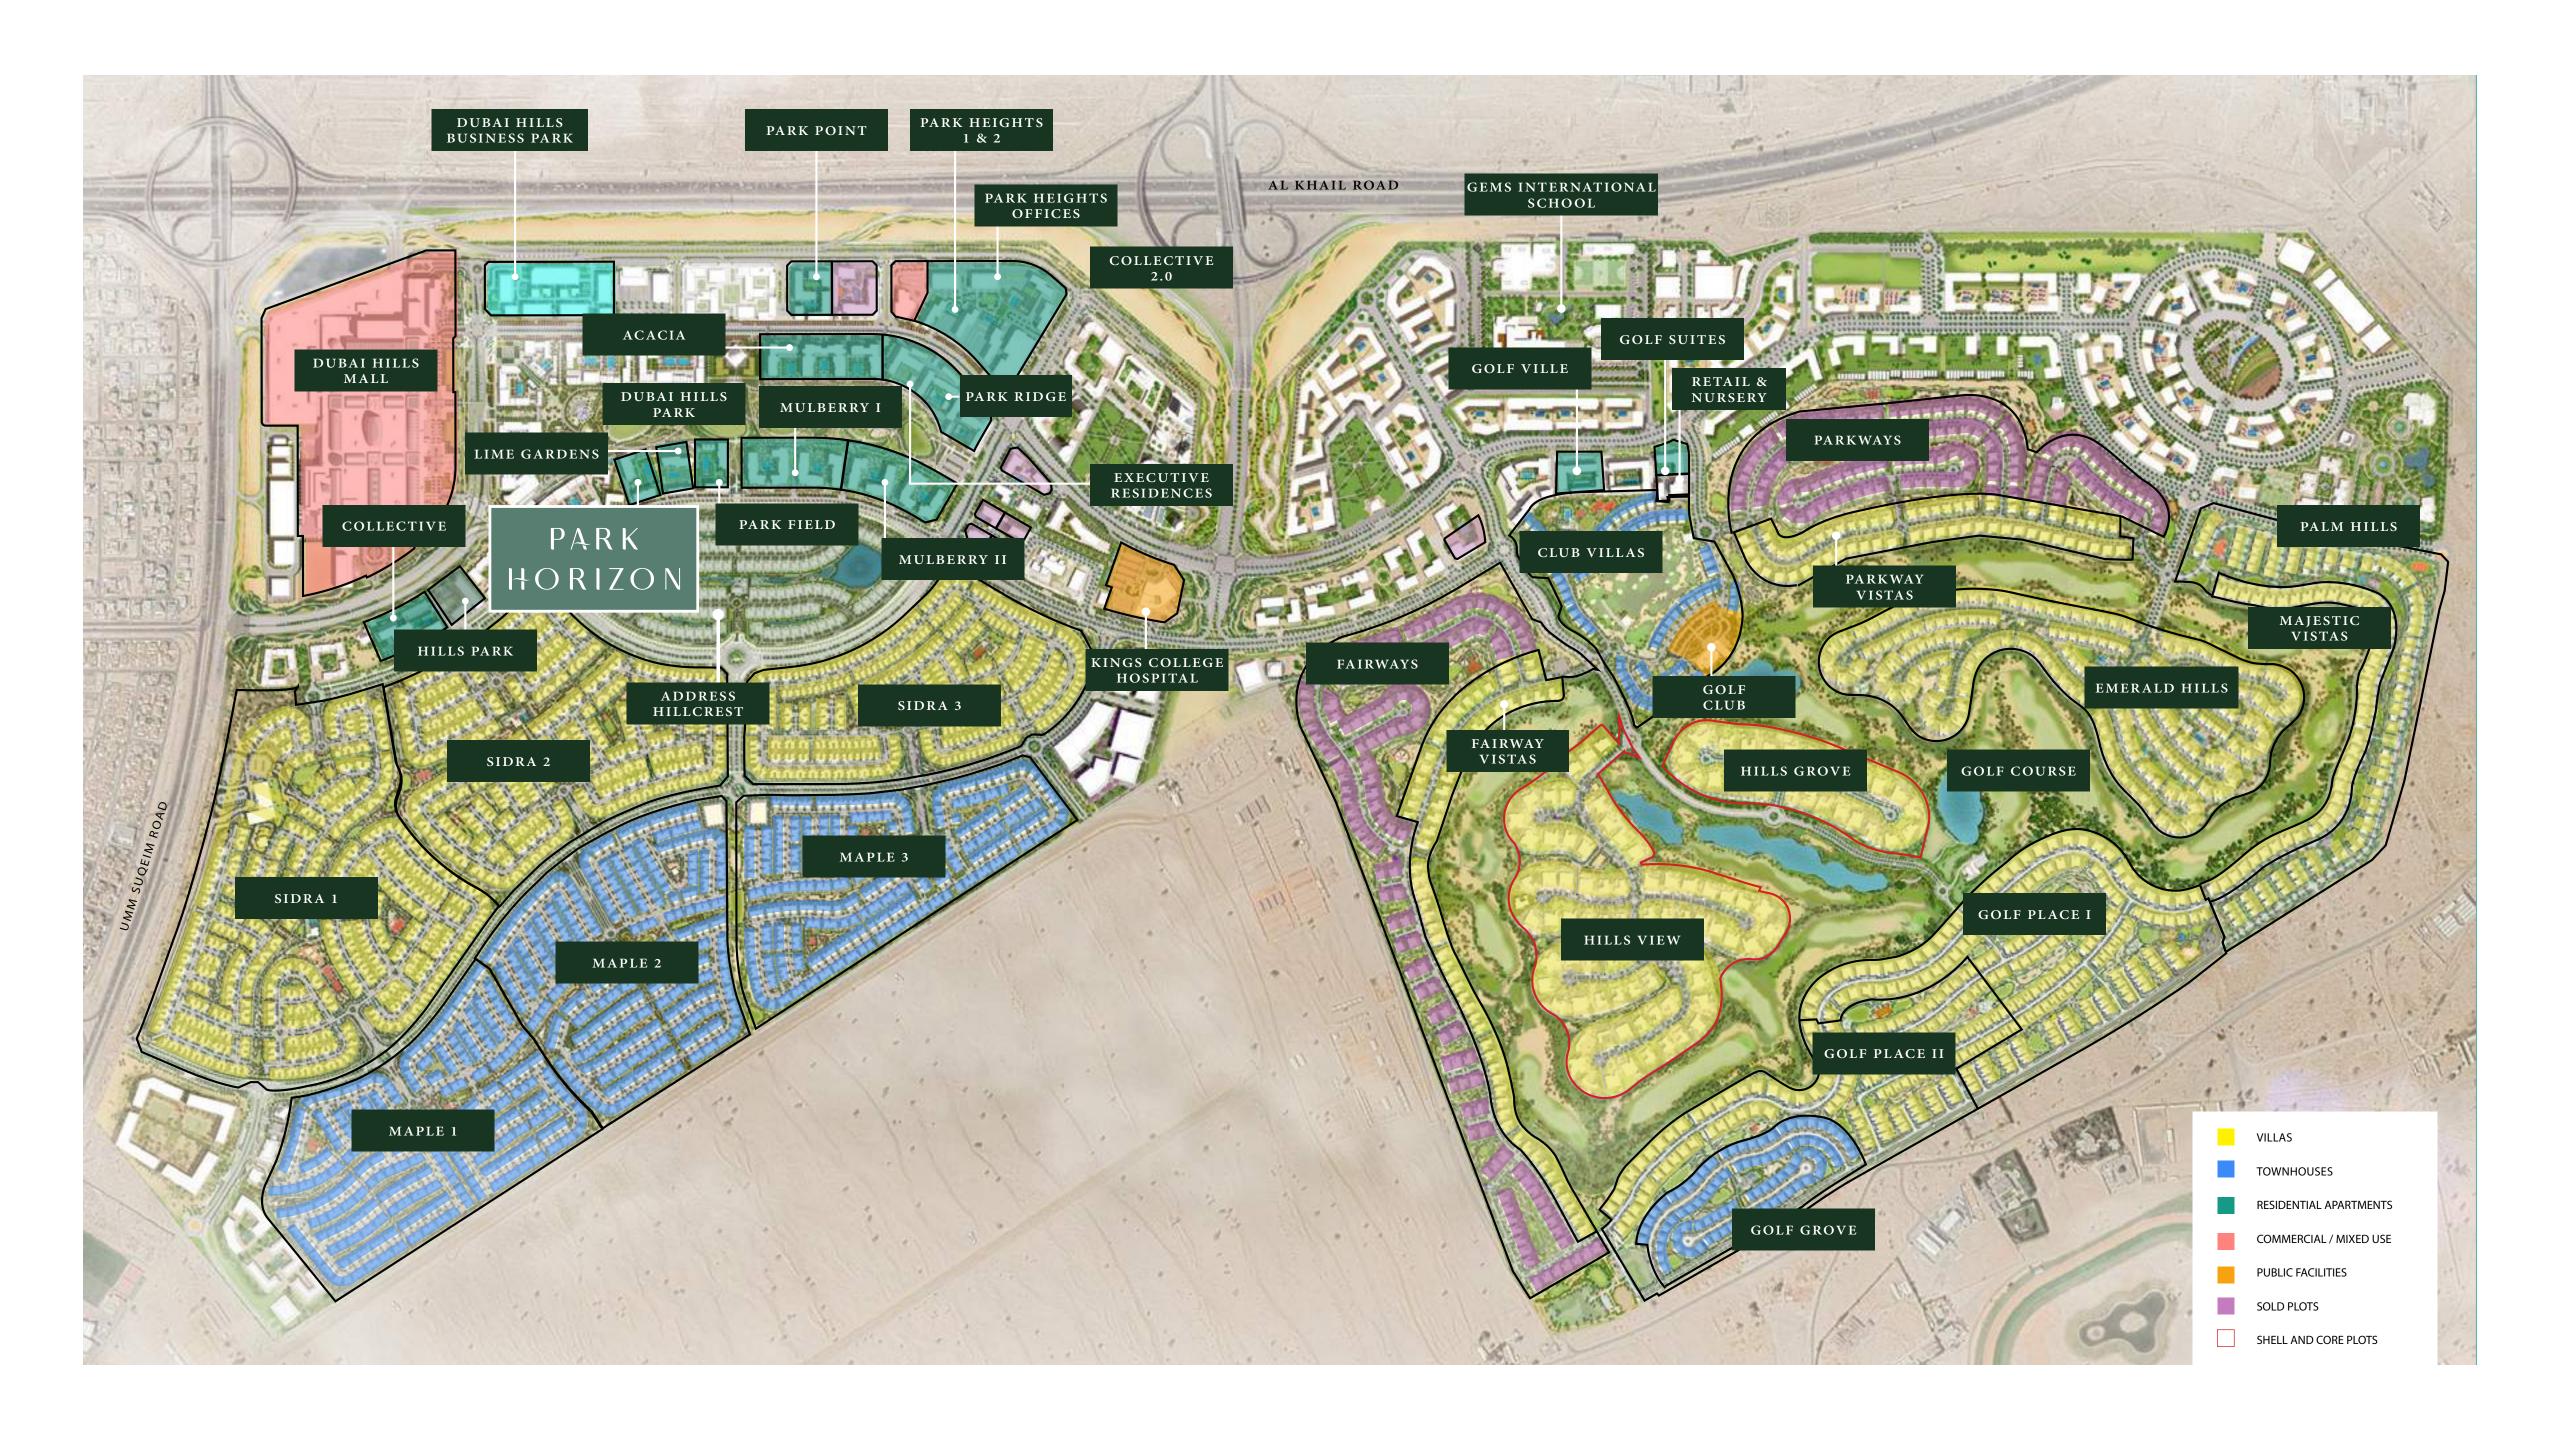

## A Community Connected to Nature

A city within a city – Dubai Hills Estate comprises elegantly planned neighbourhoods of contemporary apartment buildings and villa compounds in a country-village setting.

### The Green Heart of Dubai

Dubai Hills Estate – the green heart of Dubai – is a first-of-its-kind destination. This masterfully planned, multi-purpose development forms an integral part of the Mohammed Bin Rashid City. Strategically situated between Downtown Dubai and Dubai Marina, flanked by Al Khail Road, the community offers easy access to the city's most popular districts and attractions.

### Welcome to Park Horizon

Discover urban living, deeply rooted in modernity yet effortlessly connected to nature in the green heart of Dubai. Park Horizon is the ideal setting for a contemporary lifestyle, surrounded by world-class amenities, verdant landscapes and a host of leisure, retail and entertainment experiences, all complemented by captivating views of Dubai's iconic skyline on the horizon.