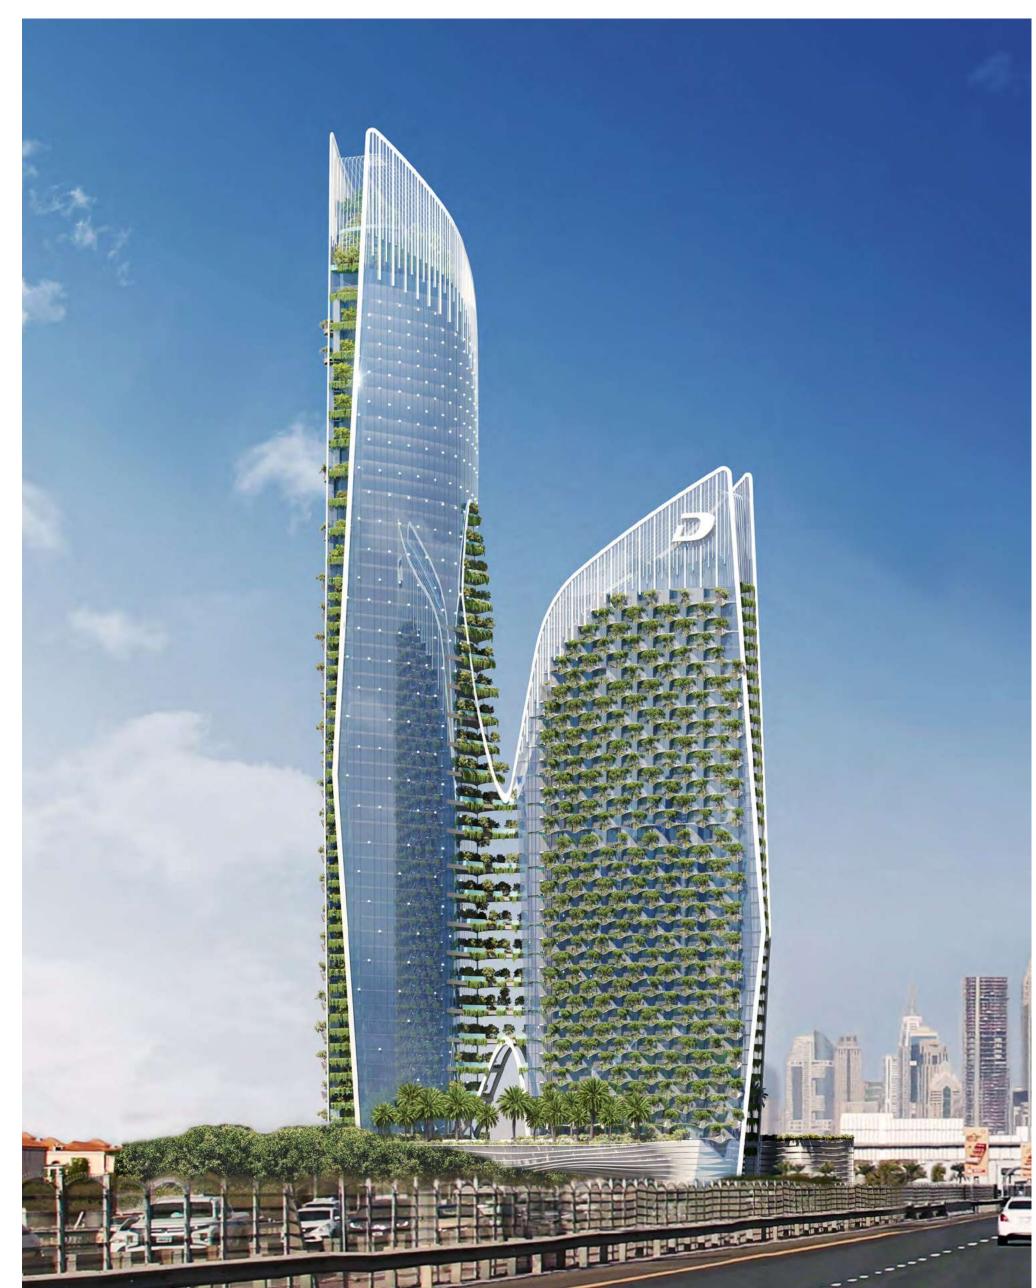

#### THE CROWNING GLORY.

An unprecedented rooftop ecosystem.

A gravity-defying island perched above the clouds.

This stunning, self-contained architectural treasure is 32 meters high and graced by manicured landscapes, birds on the wing and an elegant selection of cafes and restaurants. Its state-of-the-art climate-control system allows it to produce tropical rain at select moments of the day, offering you an experience found nowhere else on Earth.