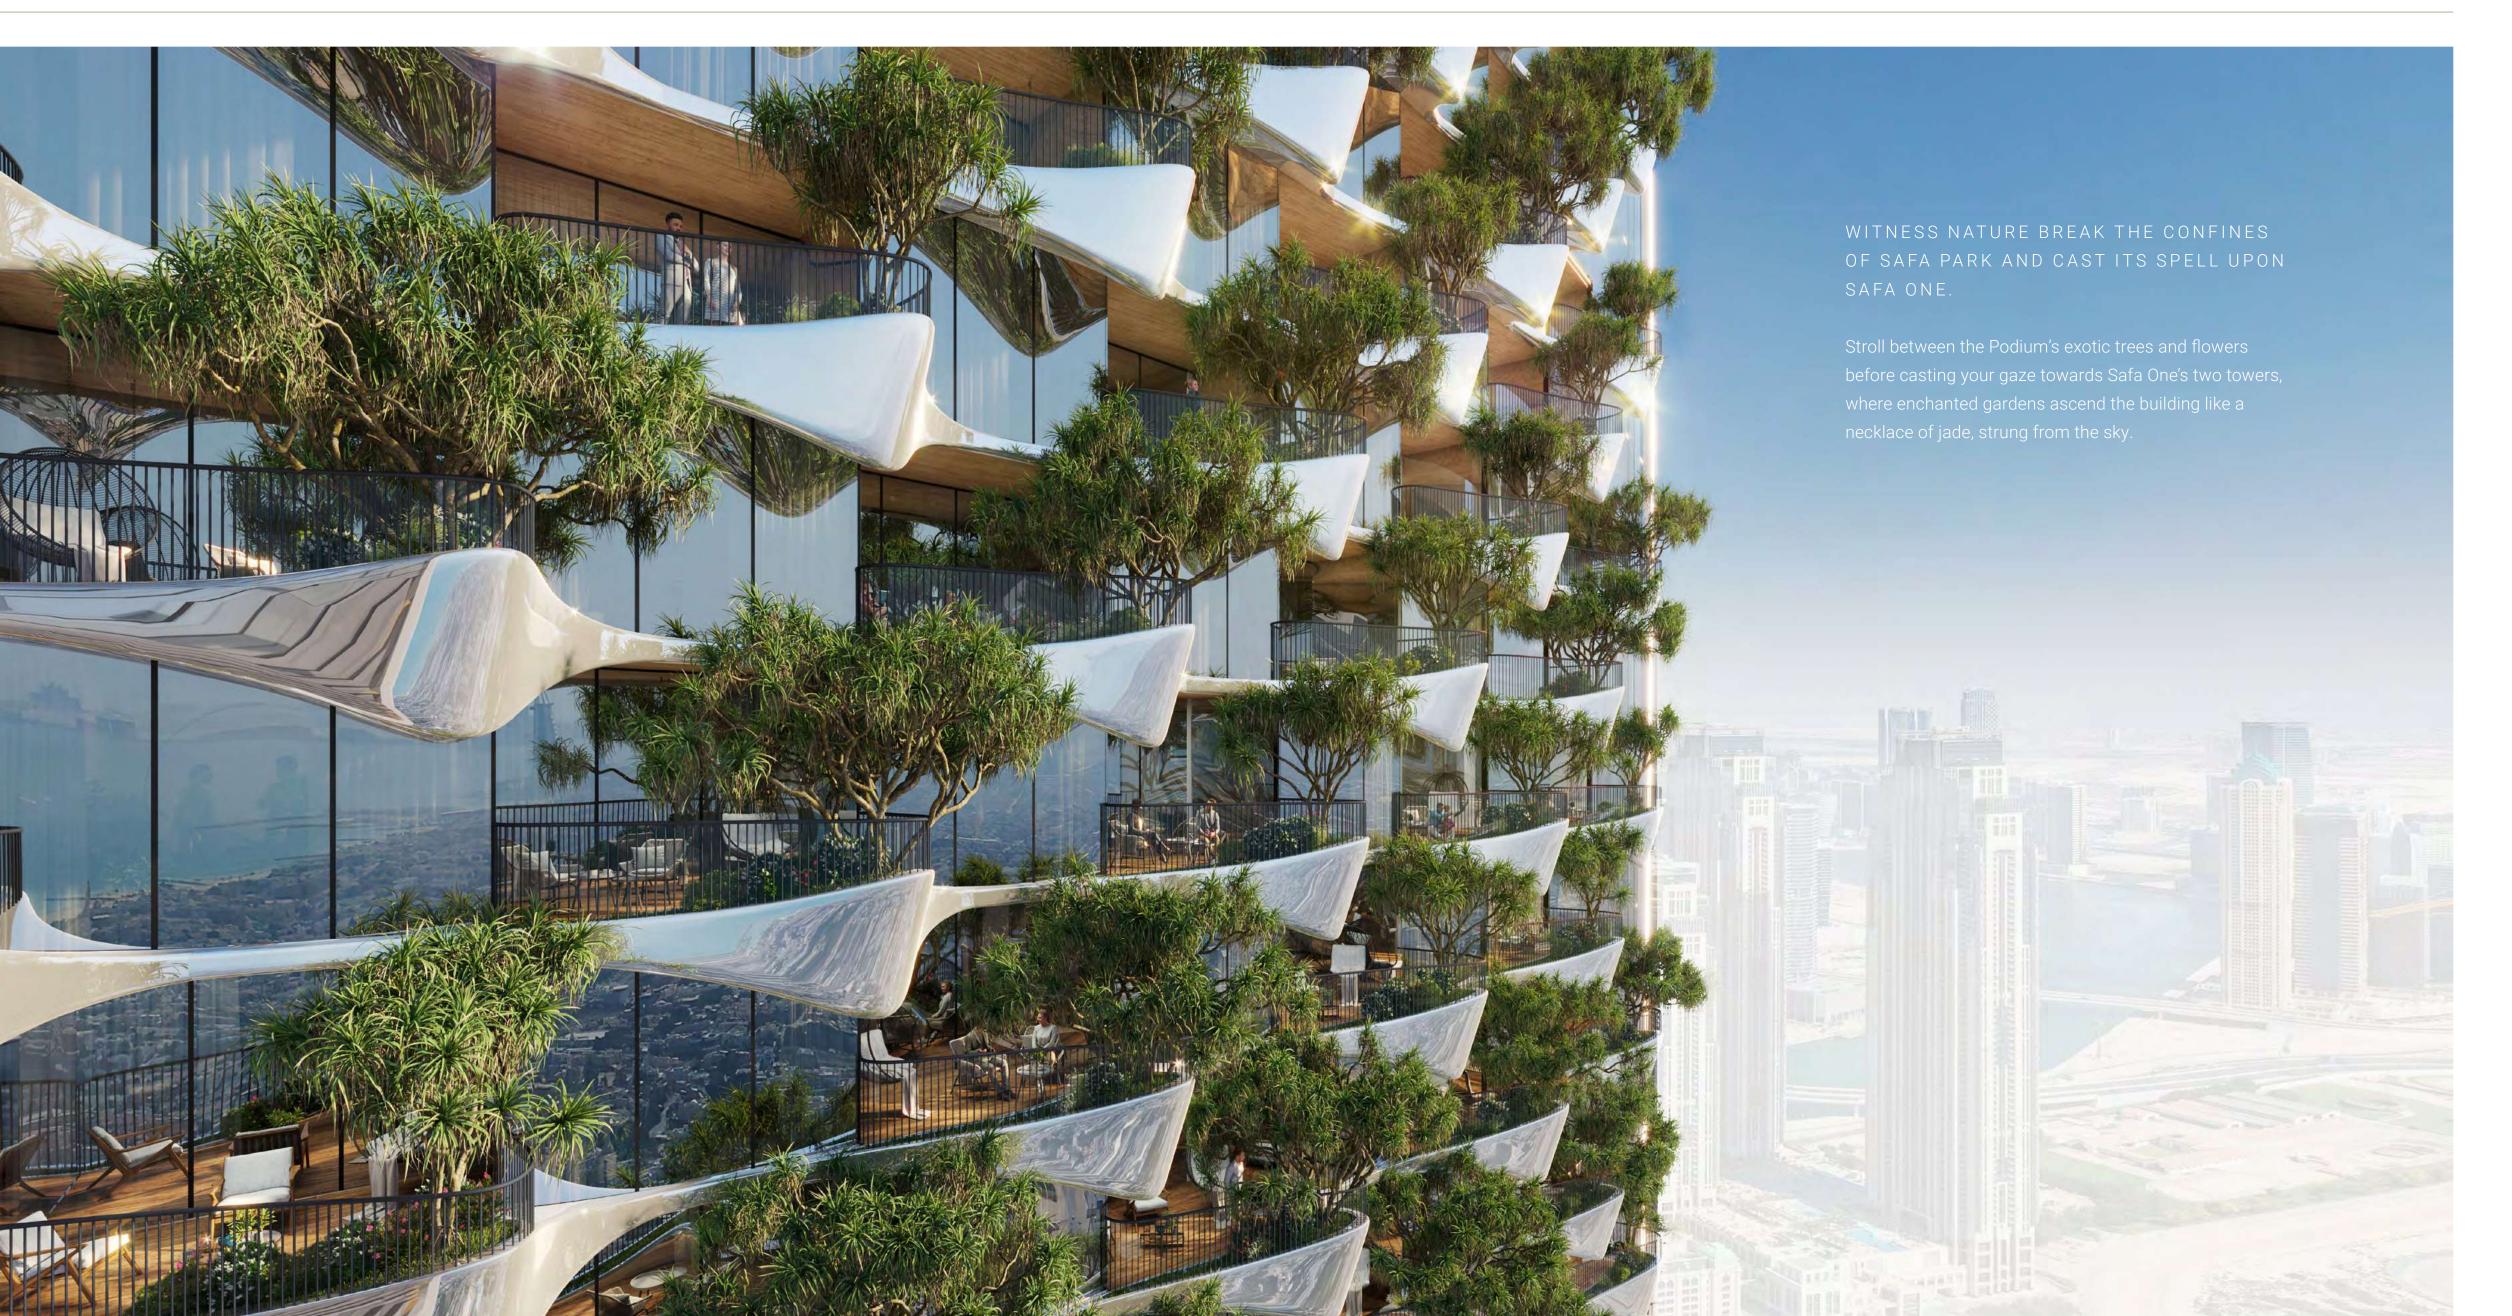

#### THE CROWNING GLORY.

An unprecedented rooftop ecosystem.

A gravity-defying island perched above the clouds.

This stunning, self-contained architectural treasure is 32 meters high and graced by manicured landscapes, birds on the wing and an elegant selection of cafes and restaurants. Its state-of-the-art climate-control system allows it to produce tropical rain at select moments of the day, offering you an experience found nowhere else on Earth.