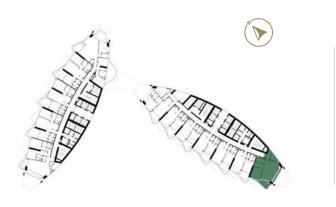

SAFA ONE

de GRISOGONO

GENEVE

FLOOR PLANS

TOWER-A | TYPE-A LEVELS: 07, 09, 11, 13, 15, 17, 19, 21, 24, 26, 28, 30, 32, 34, 36 & 38

LEVELS: 07,09,11,13,15,17,19,21,24, 26,28,30,32,34,36 & 38

LEVELS: 12,14,16,18, 20,23,25 & 27

LEVELS: 07,09,11,13,15,17,19,21,24, 26,28,30,32,34,36 & 38

TOWER-A | TYPE-C LEVELS: 06, 08, 10, 12, 14, 16, 18, 20, 23, 25, 27, 29, 31, 33, 35 & 37

LEVELS: 06,08,10,29,31,

33,35 & 37

LEVELS: 12,14,16,18, 20,23,25 & 27

LEVELS: 06,08,10,29,31, 33,35 & 37

LEVELS: 12,14,16,18, 20,23,25 & 27