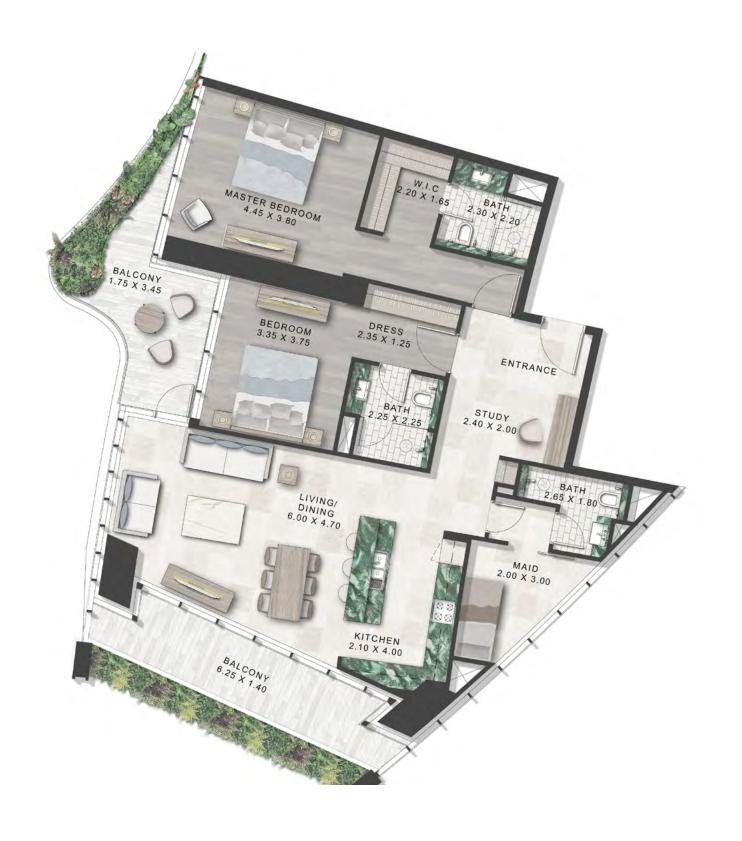

LEVELS: 07,09,11,13,15,17,19,21,24, 26,28,30,32,34,36 & 38

TOWER-A | TYPE-C LEVELS: 06, 08, 10, 12, 14, 16, 18, 20, 23, 25, 27, 29, 31, 33, 35 & 37

LEVELS: 06,08,10,29,31,

33,35 & 37

LEVELS: 12,14,16,18, 20,23,25 & 27