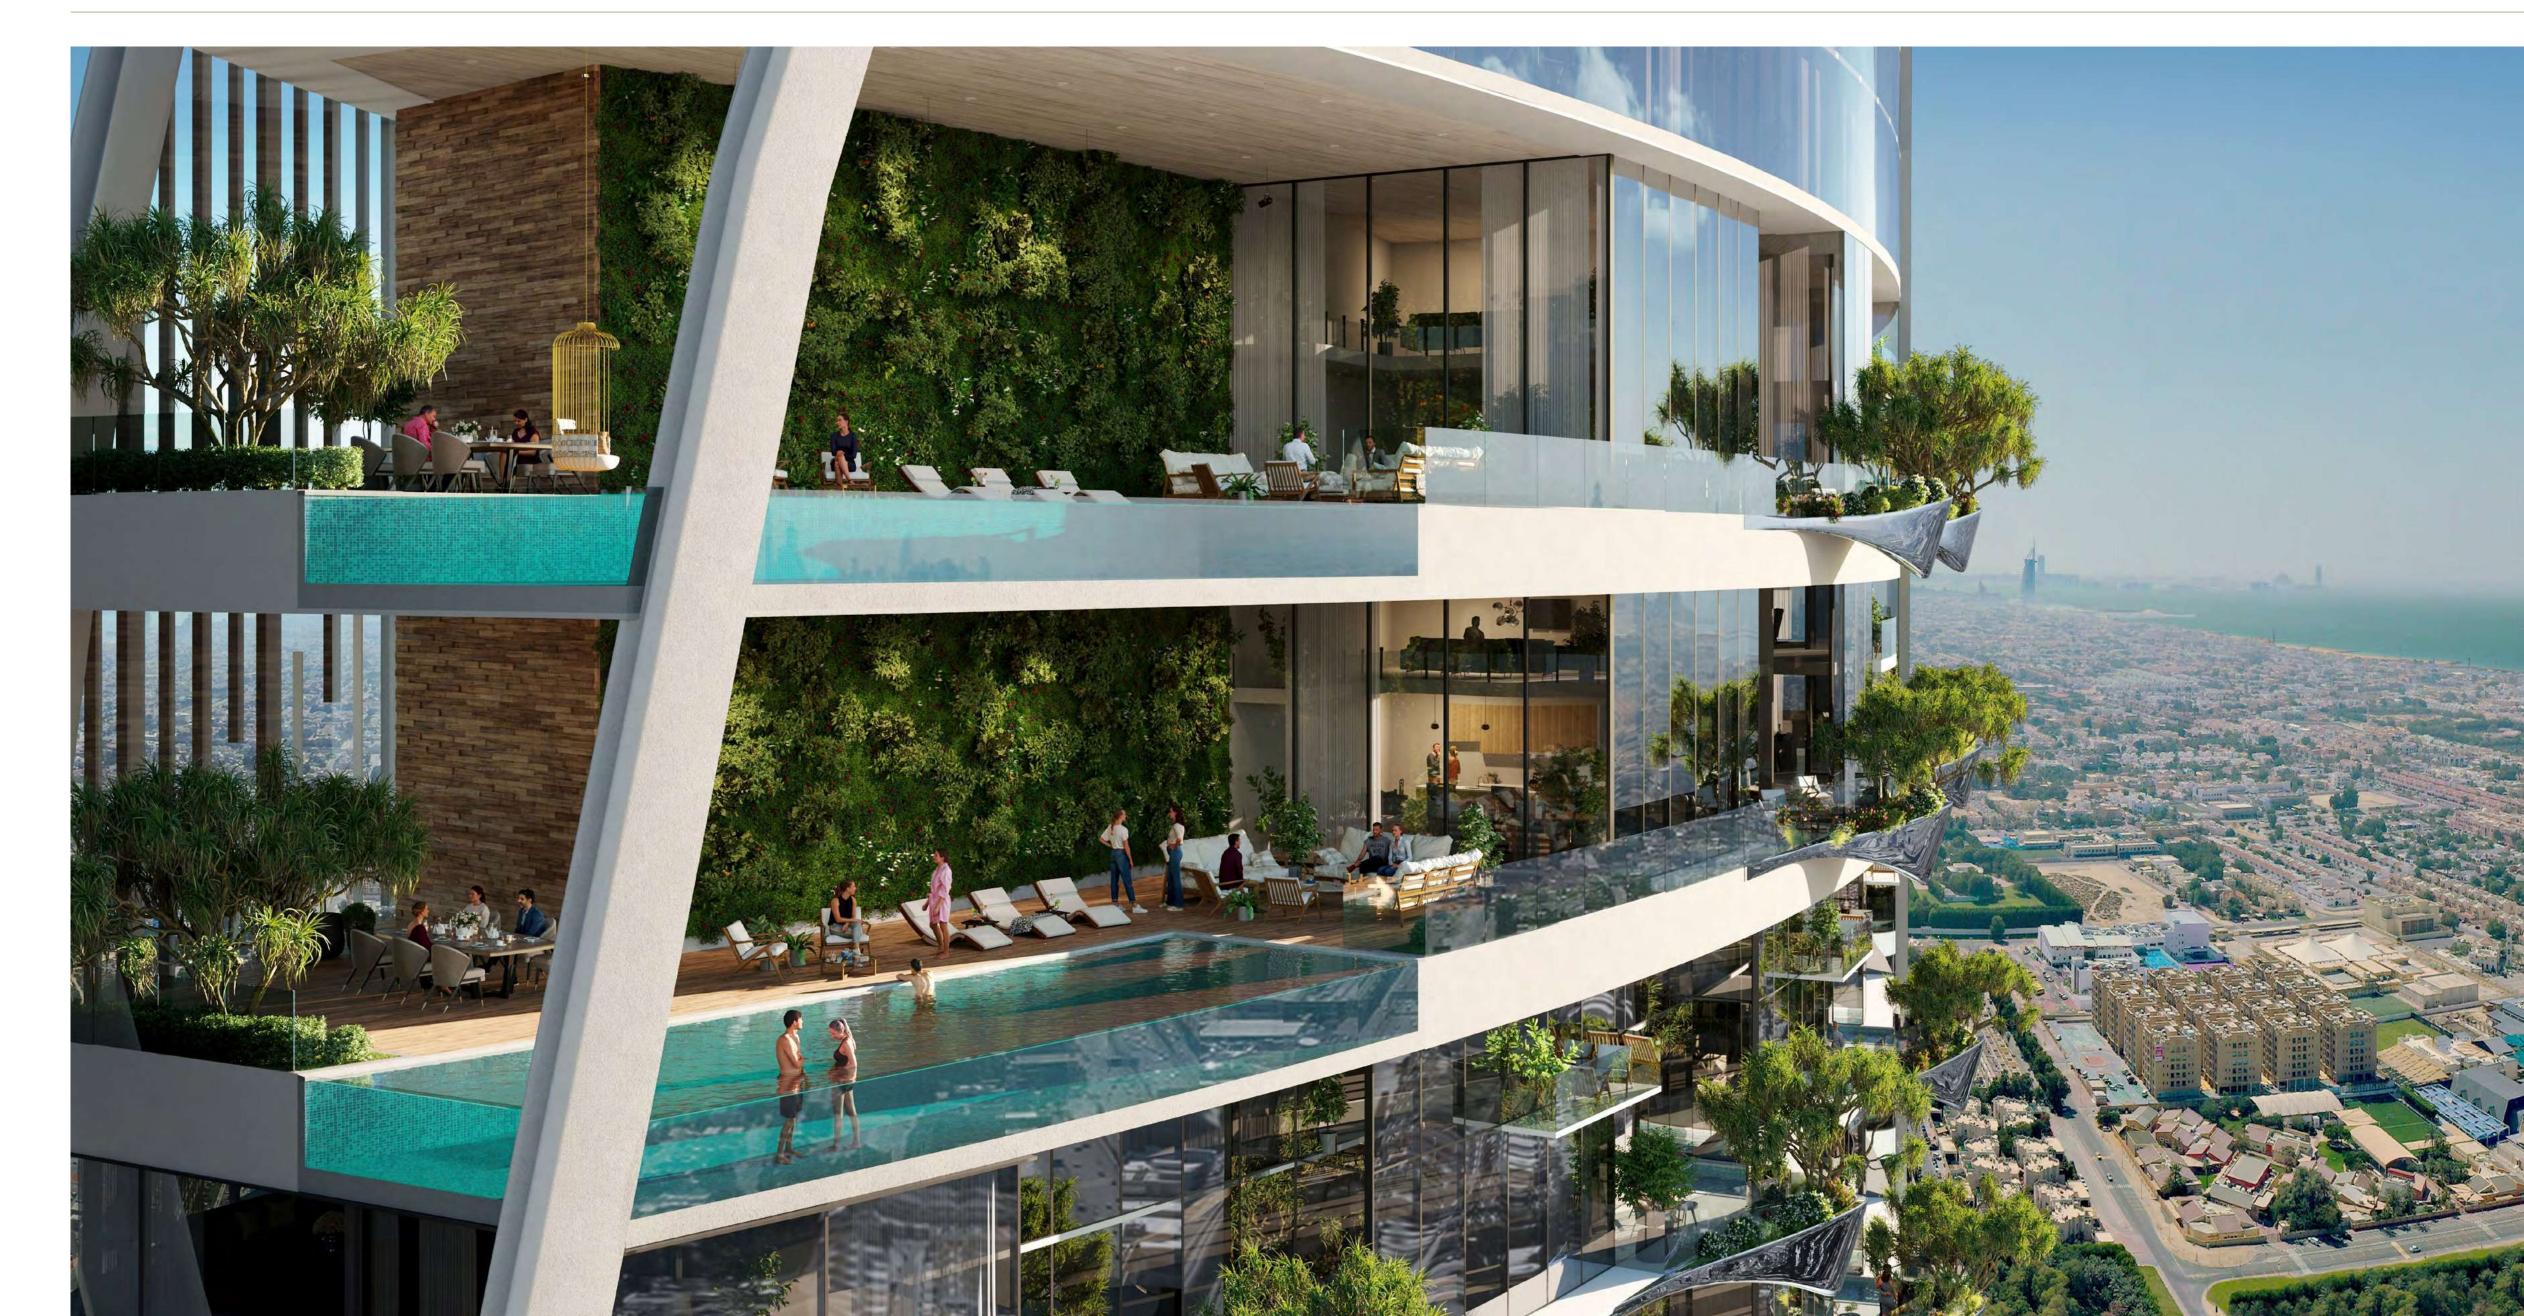

#### THE CROWNING GLORY.

An unprecedented rooftop ecosystem.

A gravity-defying island perched above the clouds.

This stunning, self-contained architectural treasure is 32 meters high and graced by manicured landscapes, birds on the wing and an elegant selection of cafes and restaurants. Its state-of-the-art climate-control system allows it to produce tropical rain at select moments of the day, offering you an experience found nowhere else on Earth.

#### TURN OPULENCE INTO YOUR ADDRESS.

Whether it's the refinement of a 1 bedroom home in Tower B or an ultra-luxurious 2 or 3 bedroom suite with personal splash pool in Tower A, Safa One sets a new standard in sophistication that glitters as brightly as a 24 carat gem.