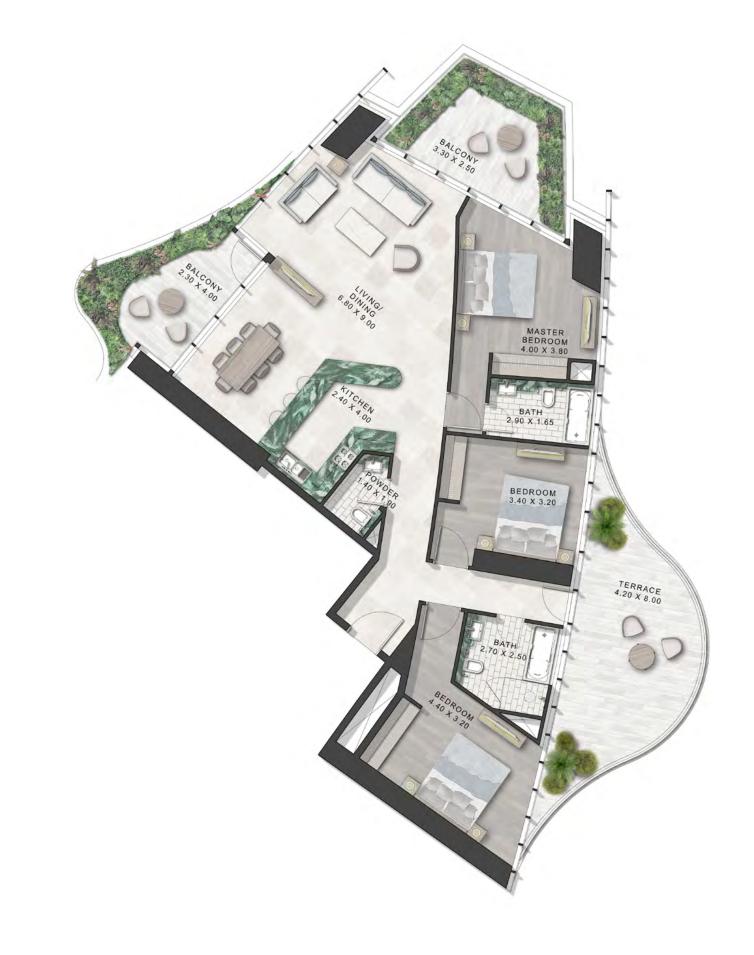

#### 2 BEDROOM

TOWER-B | TYPE-E LEVELS: 07, 09, 11, 13, 15, 17, 19, 21, 24, 26, 28, 30, 32, 34, 36 & 38

LEVELS: 06,08,10,29,31, LEVELS: 033,35 & 37 26,3

LEVELS: 07,09,11,13,15,17,19,21,24, 26,28,30,32,34,36 & 38