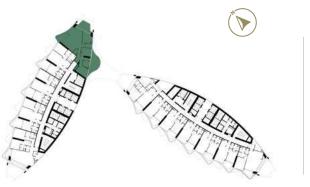

SAFA ONE

de GRISOGONO

GENEVE

FLOOR PLANS

TOWER-A | TYPE-A LEVELS: 07, 09, 11, 13, 15, 17, 19, 21, 24, 26, 28, 30, 32, 34, 36 & 38

LEVELS: 07,09,11,13,15,17,19,21,24, 26,28,30,32,34,36 & 38

LEVELS: 12,14,16,18, 20,23,25 & 27