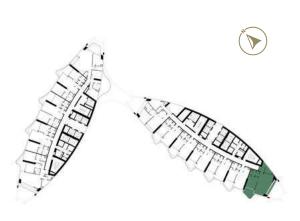

SAFA ONE

de GRISOGONO

GENEVE

FLOOR PLANS

TOWER-A | TYPE-A LEVELS: 07, 09, 11, 13, 15, 17, 19, 21, 24, 26, 28, 30, 32, 34, 36 & 38

LEVELS: 07,09,11,13,15,17,19,21,24, 26,28,30,32,34,36 & 38

LEVELS: 12,14,16,18, 20,23,25 & 27

LEVELS: 07,09,11,13,15,17,19,21,24, 26,28,30,32,34,36 & 38

TOWER-A | TYPE-C LEVELS: 06, 08, 10, 12, 14, 16, 18, 20, 23, 25, 27, 29, 31, 33, 35 & 37

LEVELS: 06,08,10,29,31,

33,35 & 37

LEVELS: 12,14,16,18, 20,23,25 & 27

LEVELS: 06,08,10,29,31, 33,35 & 37

LEVELS: 12,14,16,18, 20,23,25 & 27