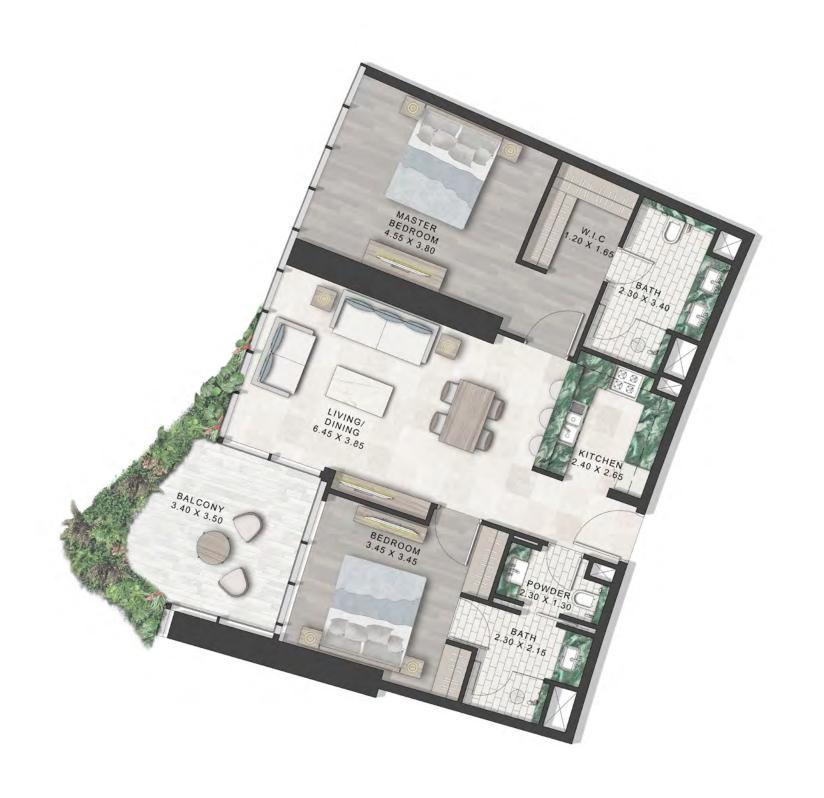

SAFA ONE

de GRISOGONO

GENEVE

FLOOR PLANS

TOWER-A | TYPE-A LEVELS: 07, 09, 11, 13, 15, 17, 19, 21, 24, 26, 28, 30, 32, 34, 36 & 38

LEVELS: 07,09,11,13,15,17,19,21,24, 26,28,30,32,34,36 & 38

LEVELS: 12,14,16,18, 20,23,25 & 27