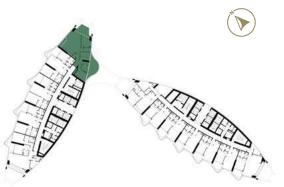

SAFA ONE

de GRISOGONO

GENEVE

FLOOR PLANS

TOWER-A | TYPE-A LEVELS: 07, 09, 11, 13, 15, 17, 19, 21, 24, 26, 28, 30, 32, 34, 36 & 38

LEVELS: 07,09,11,13,15,17,19,21,24, 26,28,30,32,34,36 & 38

LEVELS: 12,14,16,18, 20,23,25 & 27