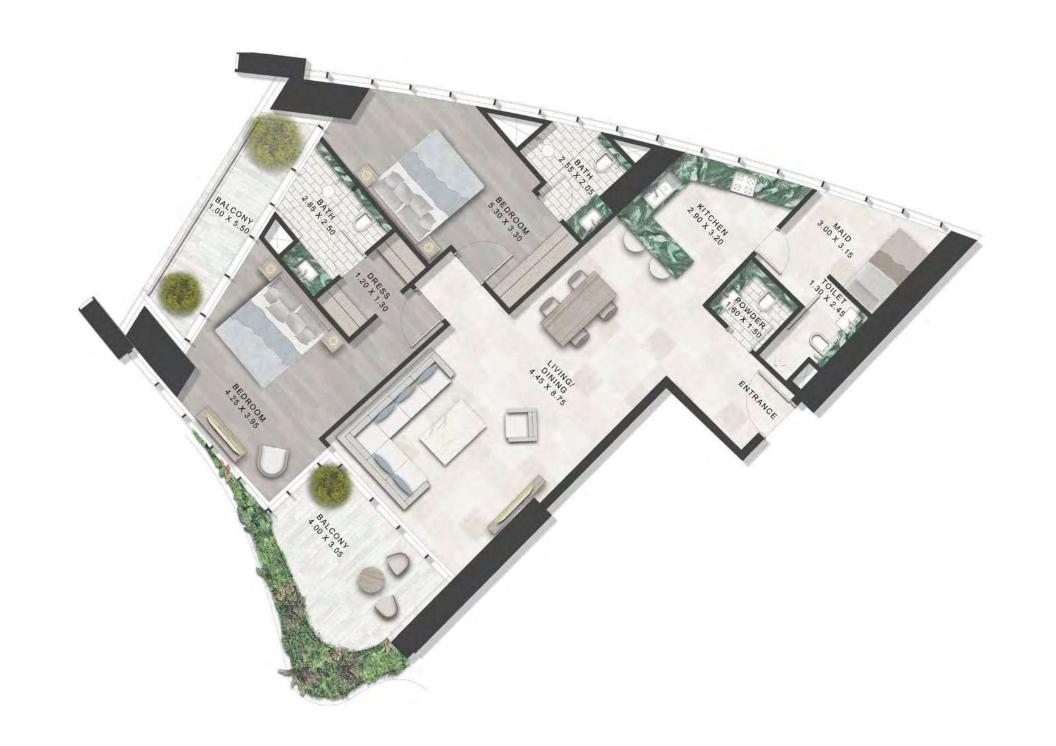

SAFA ONE

de GRISOGONO

GENEVE

FLOOR PLANS

TOWER-A | TYPE-A LEVELS: 07, 09, 11, 13, 15, 17, 19, 21, 24, 26, 28, 30, 32, 34, 36 & 38

LEVELS: 07,09,11,13,15,17,19,21,24, 26,28,30,32,34,36 & 38

LEVELS: 12,14,16,18, 20,23,25 & 27

LEVELS: 07,09,11,13,15,17,19,21,24, 26,28,30,32,34,36 & 38

TOWER-A | TYPE-C LEVELS: 06, 08, 10, 12, 14, 16, 18, 20, 23, 25, 27, 29, 31, 33, 35 & 37

LEVELS: 06,08,10,29,31,

33,35 & 37

LEVELS: 12,14,16,18, 20,23,25 & 27

LEVELS: 06,08,10,29,31, 33,35 & 37

LEVELS: 12,14,16,18, 20,23,25 & 27

#### 2 BEDROOM

TOWER-B | TYPE-E LEVELS: 07, 09, 11, 13, 15, 17, 19, 21, 24, 26, 28, 30, 32, 34, 36 & 38

LEVELS: 06,08,10,29,31, LEVELS: 033,35 & 37 26,3

LEVELS: 07,09,11,13,15,17,19,21,24, 26,28,30,32,34,36 & 38

LEVELS: 12,14,16,18, 20,23,25 & 27

LEVELS: 07,09,11,13,15,17,19,21,24, 26,28,30,32,34,36 & 38

TOWER-A | TYPE-A LEVELS: 06-21 & 23-38

TOWER-B | TYPE-F LEVELS: 06,08,10,12,14,16,18, 20,23,25,27,29,31,33,35 & 37

LEVELS: 06,08,10,29,31, 33,35 & 37

LEVELS: 12,14,16,18, 20,23,25 & 27

LEVELS: 06,08,10,29,31, 33,35 & 37

LEVELS: 07,09,11,13,15,17,19,21,24, 26,28,30,32,34,36 & 38

LEVELS: 12,14,16,18, 20,23,25 & 27