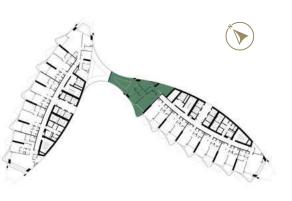

SAFA ONE

de GRISOGONO

GENEVE

FLOOR PLANS

TOWER-A | TYPE-A LEVELS: 07, 09, 11, 13, 15, 17, 19, 21, 24, 26, 28, 30, 32, 34, 36 & 38

LEVELS: 07,09,11,13,15,17,19,21,24, 26,28,30,32,34,36 & 38

LEVELS: 12,14,16,18, 20,23,25 & 27

LEVELS: 07,09,11,13,15,17,19,21,24, 26,28,30,32,34,36 & 38

TOWER-A | TYPE-C LEVELS: 06, 08, 10, 12, 14, 16, 18, 20, 23, 25, 27, 29, 31, 33, 35 & 37

LEVELS: 06,08,10,29,31,

33,35 & 37

LEVELS: 12,14,16,18, 20,23,25 & 27

LEVELS: 06,08,10,29,31, 33,35 & 37

LEVELS: 12,14,16,18, 20,23,25 & 27