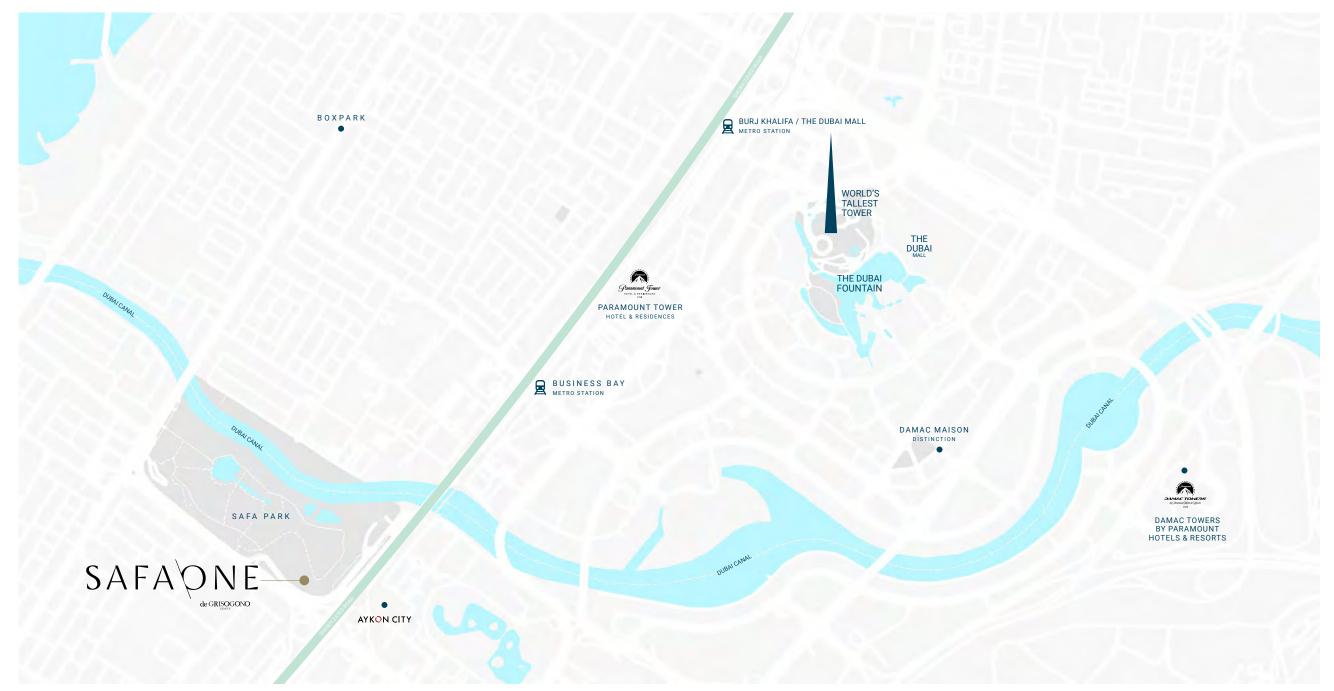

### LIVE IN THE HEART OF THE CITY, WITH YOUR FINGER ON THE PULSE OF NOW.

Safa One's central location allows you to gaze upon sweeping views of Safa Park, World Islands and Bulgari Island from one side, and breathtaking vistas towards Burj Al Arab, Palm Jumeirah and Atlantis on the other.