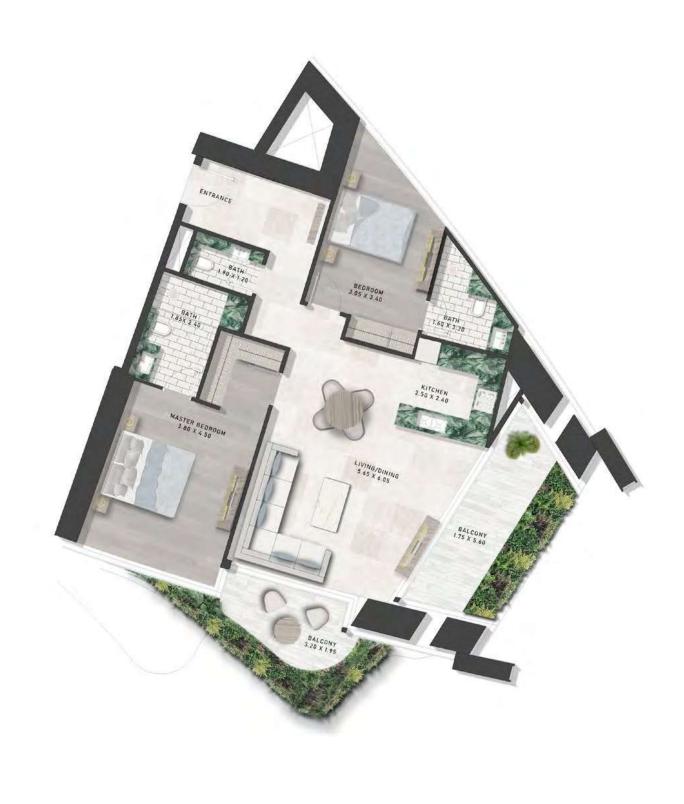

SAFA ONE

de GRISOGONO

GENEVE

FLOOR PLANS

TOWER-A | TYPE-A LEVELS: 07, 09, 11, 13, 15, 17, 19, 21, 24, 26, 28, 30, 32, 34, 36 & 38

LEVELS: 07,09,11,13,15,17,19,21,24, 26,28,30,32,34,36 & 38

LEVELS: 12,14,16,18, 20,23,25 & 27

LEVELS: 07,09,11,13,15,17,19,21,24, 26,28,30,32,34,36 & 38

TOWER-A | TYPE-C LEVELS: 06, 08, 10, 12, 14, 16, 18, 20, 23, 25, 27, 29, 31, 33, 35 & 37

LEVELS: 06,08,10,29,31,

33,35 & 37

LEVELS: 12,14,16,18, 20,23,25 & 27

LEVELS: 06,08,10,29,31, 33,35 & 37

LEVELS: 12,14,16,18, 20,23,25 & 27

#### 2 BEDROOM

TOWER-B | TYPE-E LEVELS: 07, 09, 11, 13, 15, 17, 19, 21, 24, 26, 28, 30, 32, 34, 36 & 38

LEVELS: 06,08,10,29,31, LEVELS: 033,35 & 37 26,3

LEVELS: 07,09,11,13,15,17,19,21,24, 26,28,30,32,34,36 & 38