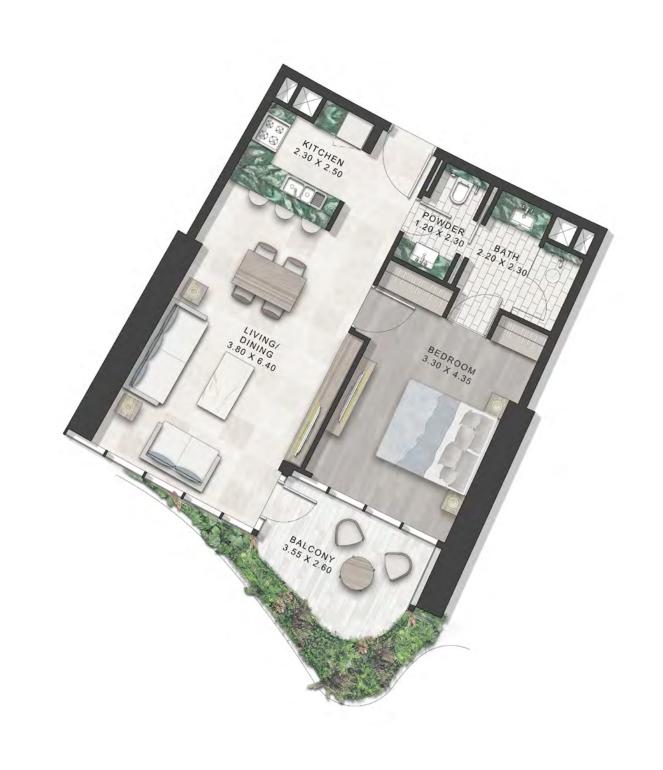

SAFA ONE

de GRISOGONO

GENEVE

FLOOR PLANS

TOWER-A | TYPE-A LEVELS: 07, 09, 11, 13, 15, 17, 19, 21, 24, 26, 28, 30, 32, 34, 36 & 38

LEVELS: 07,09,11,13,15,17,19,21,24, 26,28,30,32,34,36 & 38

LEVELS: 12,14,16,18, 20,23,25 & 27