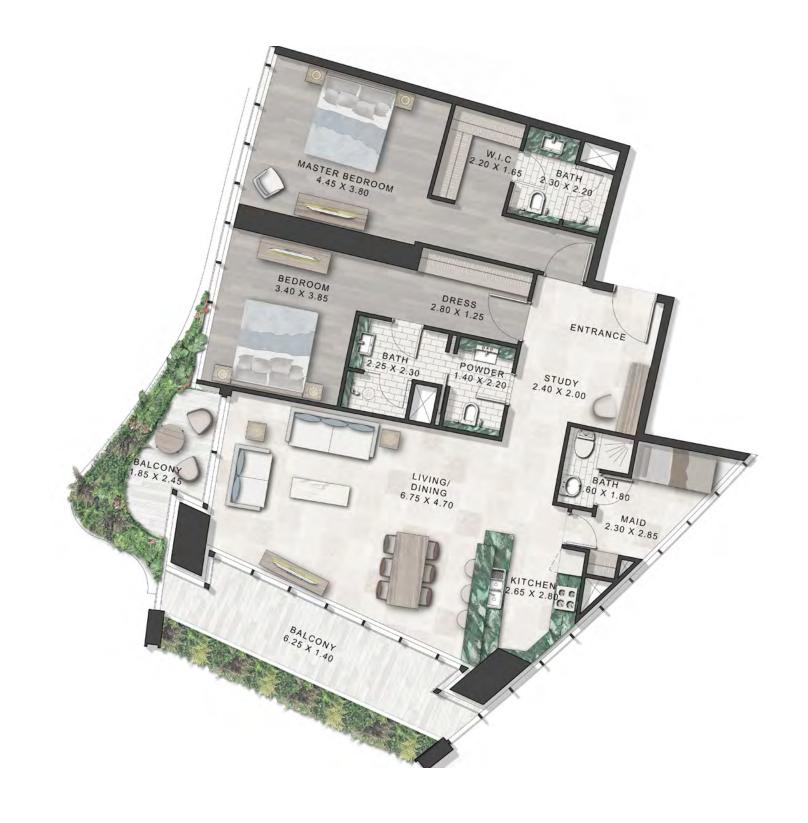

#### 2 BEDROOM

TOWER-B | TYPE-E LEVELS: 07, 09, 11, 13, 15, 17, 19, 21, 24, 26, 28, 30, 32, 34, 36 & 38

LEVELS: 06,08,10,29,31, LEVELS: 033,35 & 37 26,3

LEVELS: 07,09,11,13,15,17,19,21,24, 26,28,30,32,34,36 & 38