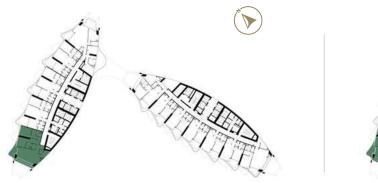

LEVELS: 12,14,16,18, 20,23,25 & 27

LEVELS: 07,09,11,13,15,17,19,21,24, 26,28,30,32,34,36 & 38

TOWER-A | TYPE-A LEVELS: 06-21 & 23-38

TOWER-B | TYPE-F LEVELS: 06,08,10,12,14,16,18, 20,23,25,27,29,31,33,35 & 37