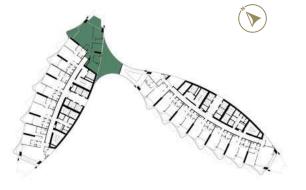

SAFA ONE

de GRISOGONO

GENEVE

FLOOR PLANS

TOWER-A | TYPE-A LEVELS: 07, 09, 11, 13, 15, 17, 19, 21, 24, 26, 28, 30, 32, 34, 36 & 38

LEVELS: 07,09,11,13,15,17,19,21,24, 26,28,30,32,34,36 & 38

LEVELS: 12,14,16,18, 20,23,25 & 27

LEVELS: 07,09,11,13,15,17,19,21,24, 26,28,30,32,34,36 & 38

TOWER-A | TYPE-C LEVELS: 06, 08, 10, 12, 14, 16, 18, 20, 23, 25, 27, 29, 31, 33, 35 & 37

LEVELS: 06,08,10,29,31,

33,35 & 37

LEVELS: 12,14,16,18, 20,23,25 & 27

LEVELS: 06,08,10,29,31, 33,35 & 37

LEVELS: 12,14,16,18, 20,23,25 & 27