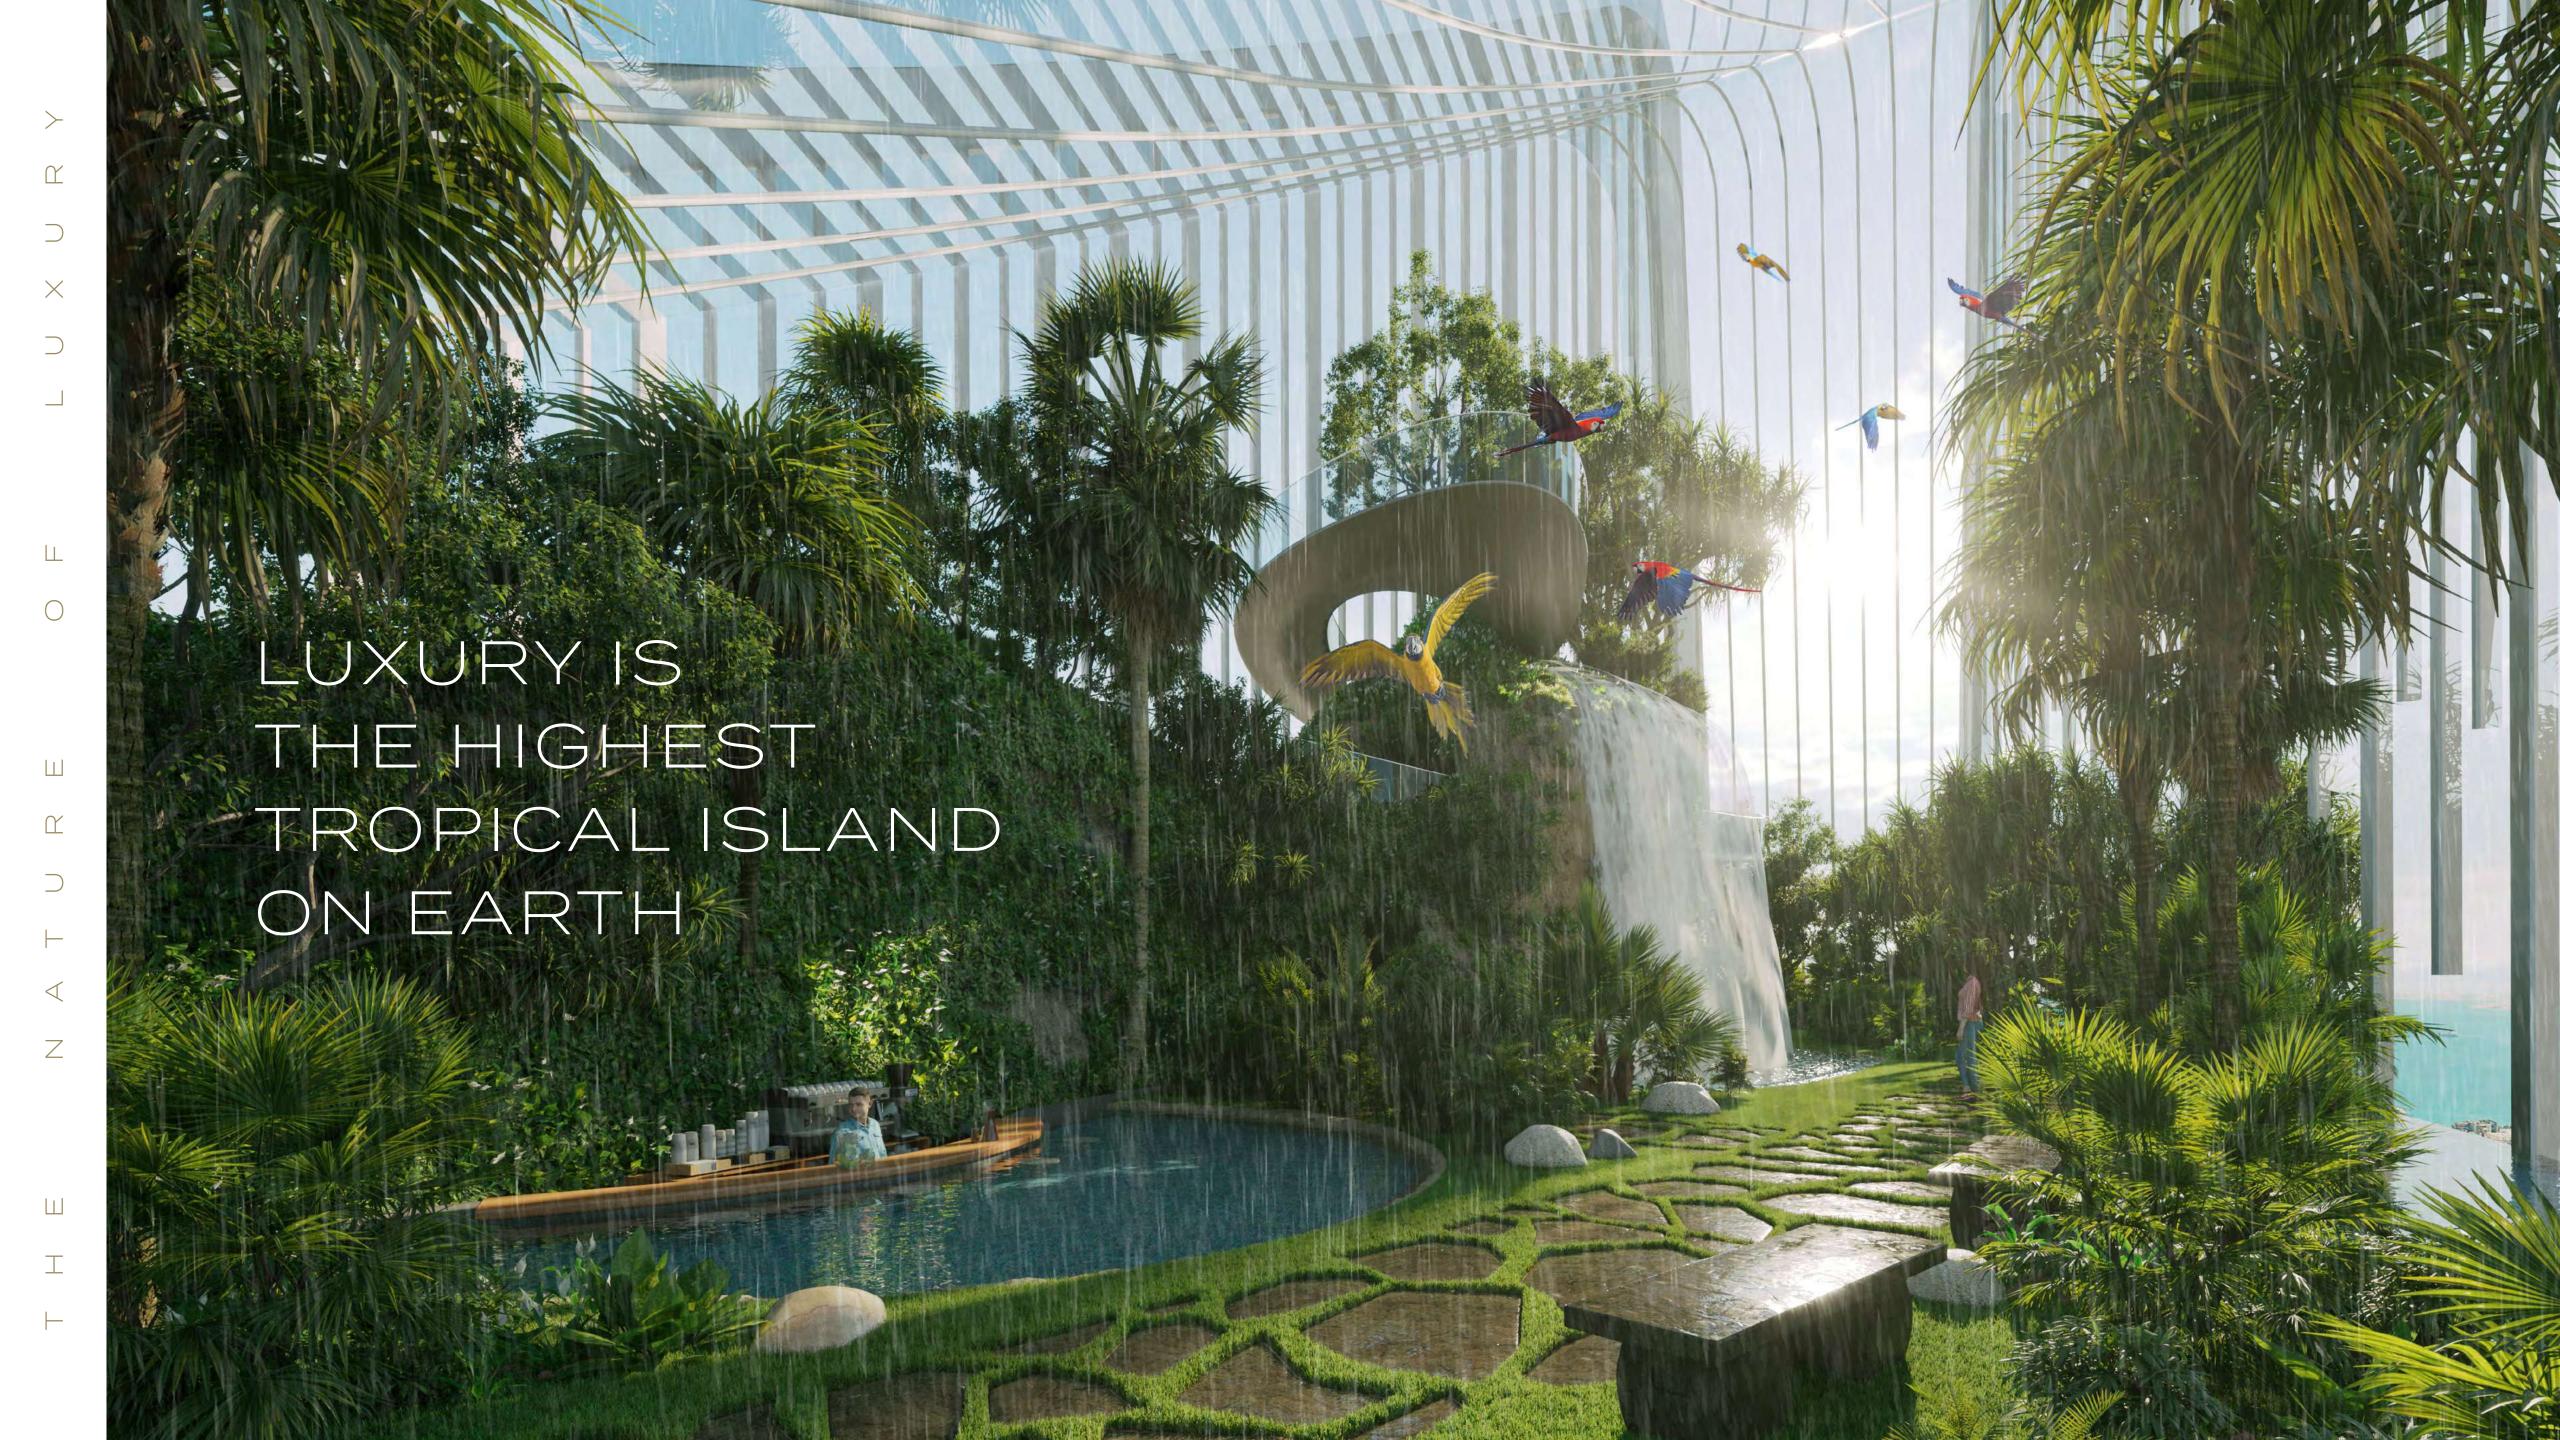

#### THE CROWNING GLORY.

An unprecedented rooftop ecosystem.

A gravity-defying island perched above the clouds.

This stunning, self-contained architectural treasure is 32 meters high and graced by manicured landscapes, birds on the wing and an elegant selection of cafes and restaurants. Its state-of-the-art climate-control system allows it to produce tropical rain at select moments of the day, offering you an experience found nowhere else on Earth.