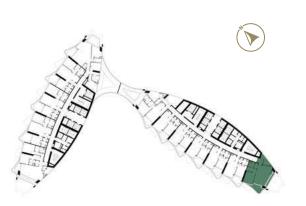

SAFA ONE

de GRISOGONO

GENEVE

FLOOR PLANS

TOWER-A | TYPE-A LEVELS: 07, 09, 11, 13, 15, 17, 19, 21, 24, 26, 28, 30, 32, 34, 36 & 38

LEVELS: 07,09,11,13,15,17,19,21,24, 26,28,30,32,34,36 & 38

LEVELS: 12,14,16,18, 20,23,25 & 27