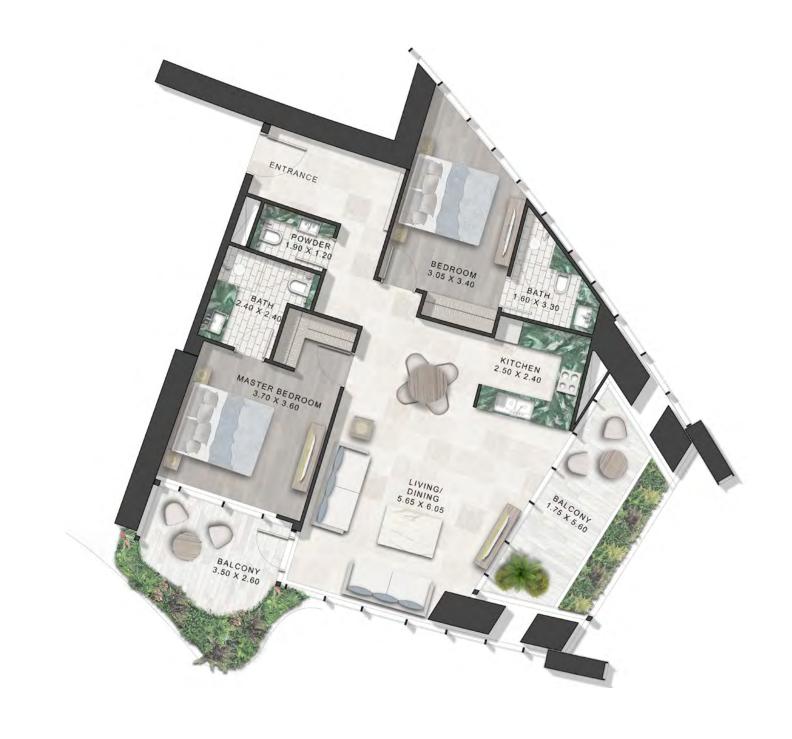

SAFA ONE

de GRISOGONO

GENEVE

FLOOR PLANS

TOWER-A | TYPE-A LEVELS: 07, 09, 11, 13, 15, 17, 19, 21, 24, 26, 28, 30, 32, 34, 36 & 38

LEVELS: 07,09,11,13,15,17,19,21,24, 26,28,30,32,34,36 & 38

LEVELS: 12,14,16,18, 20,23,25 & 27

LEVELS: 07,09,11,13,15,17,19,21,24, 26,28,30,32,34,36 & 38

TOWER-A | TYPE-C LEVELS: 06, 08, 10, 12, 14, 16, 18, 20, 23, 25, 27, 29, 31, 33, 35 & 37

LEVELS: 06,08,10,29,31,

33,35 & 37

LEVELS: 12,14,16,18, 20,23,25 & 27

LEVELS: 06,08,10,29,31, 33,35 & 37

LEVELS: 12,14,16,18, 20,23,25 & 27

#### 2 BEDROOM

TOWER-B | TYPE-E LEVELS: 07, 09, 11, 13, 15, 17, 19, 21, 24, 26, 28, 30, 32, 34, 36 & 38

LEVELS: 06,08,10,29,31, LEVELS: 033,35 & 37 26,3

LEVELS: 07,09,11,13,15,17,19,21,24, 26,28,30,32,34,36 & 38

LEVELS: 12,14,16,18, 20,23,25 & 27

LEVELS: 07,09,11,13,15,17,19,21,24, 26,28,30,32,34,36 & 38

TOWER-A | TYPE-A LEVELS: 06-21 & 23-38

TOWER-B | TYPE-F LEVELS: 06,08,10,12,14,16,18, 20,23,25,27,29,31,33,35 & 37

LEVELS: 06,08,10,29,31, 33,35 & 37

LEVELS: 12,14,16,18, 20,23,25 & 27

LEVELS: 06,08,10,29,31, 33,35 & 37

LEVELS: 07,09,11,13,15,17,19,21,24, 26,28,30,32,34,36 & 38

LEVELS: 12,14,16,18, 20,23,25 & 27