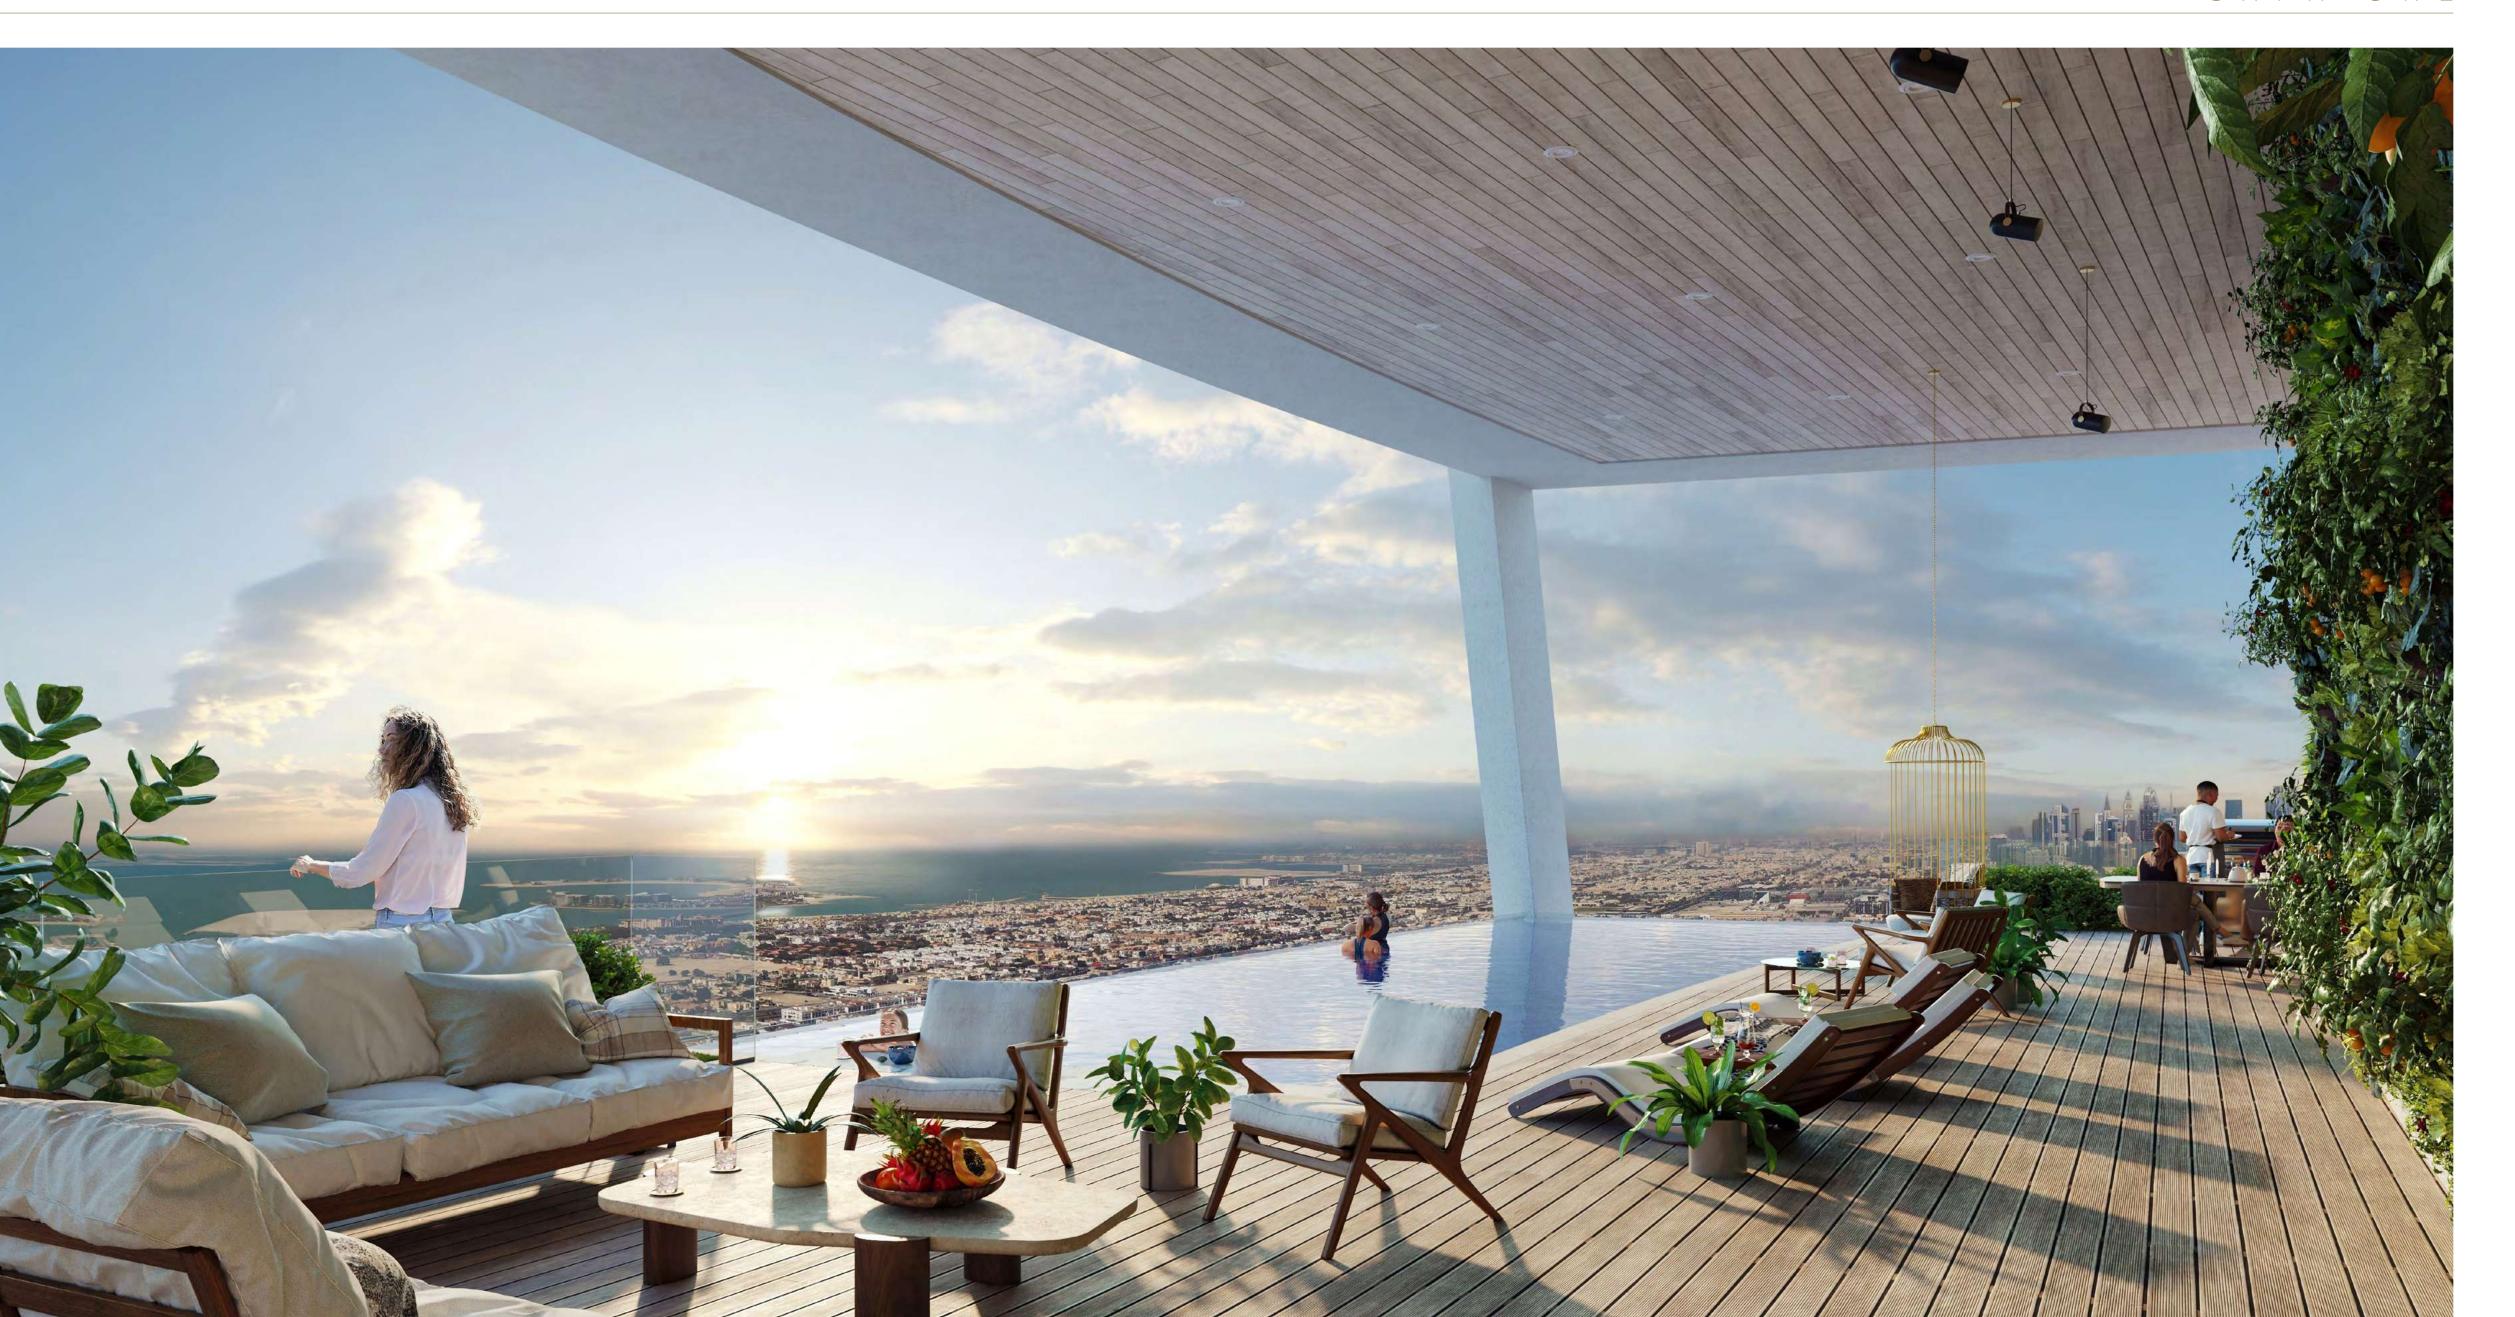

#### THE CROWNING GLORY.

An unprecedented rooftop ecosystem.

A gravity-defying island perched above the clouds.

This stunning, self-contained architectural treasure is 32 meters high and graced by manicured landscapes, birds on the wing and an elegant selection of cafes and restaurants. Its state-of-the-art climate-control system allows it to produce tropical rain at select moments of the day, offering you an experience found nowhere else on Earth.