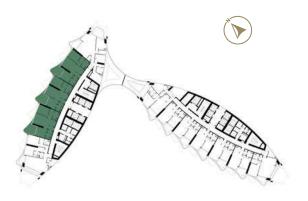

SAFA ONE

de GRISOGONO

GENEVE

FLOOR PLANS

TOWER-A | TYPE-A LEVELS: 07, 09, 11, 13, 15, 17, 19, 21, 24, 26, 28, 30, 32, 34, 36 & 38

LEVELS: 07,09,11,13,15,17,19,21,24, 26,28,30,32,34,36 & 38

LEVELS: 12,14,16,18, 20,23,25 & 27