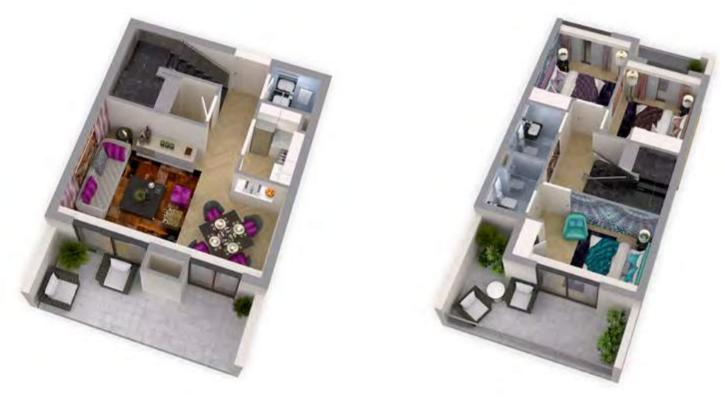

# AVENCIA

GROUND FLOOR

FIRST FLOOR

| Unit type | Ground floor | First floor | Balcony / terrace & external covered area | Covered garage | Total area |
|-----------|--------------|-------------|-------------------------------------------|----------------|------------|
| V2-C      | 1,361        | 1,488       | 291                                       | 100            | 3,240      |