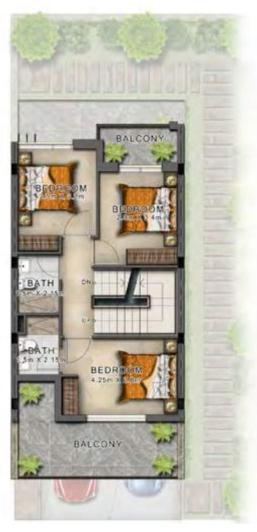

# AVENCIA

GROUND FLOOR

FIRST FLOOR

| Unit type | Ground floor | First floor | Balcony / terrace & external covered area | Covered garage | Total area |
|-----------|--------------|-------------|-------------------------------------------|----------------|------------|
| V2-C      | 1,361        | 1,488       | 291                                       | 100            | 3,240      |