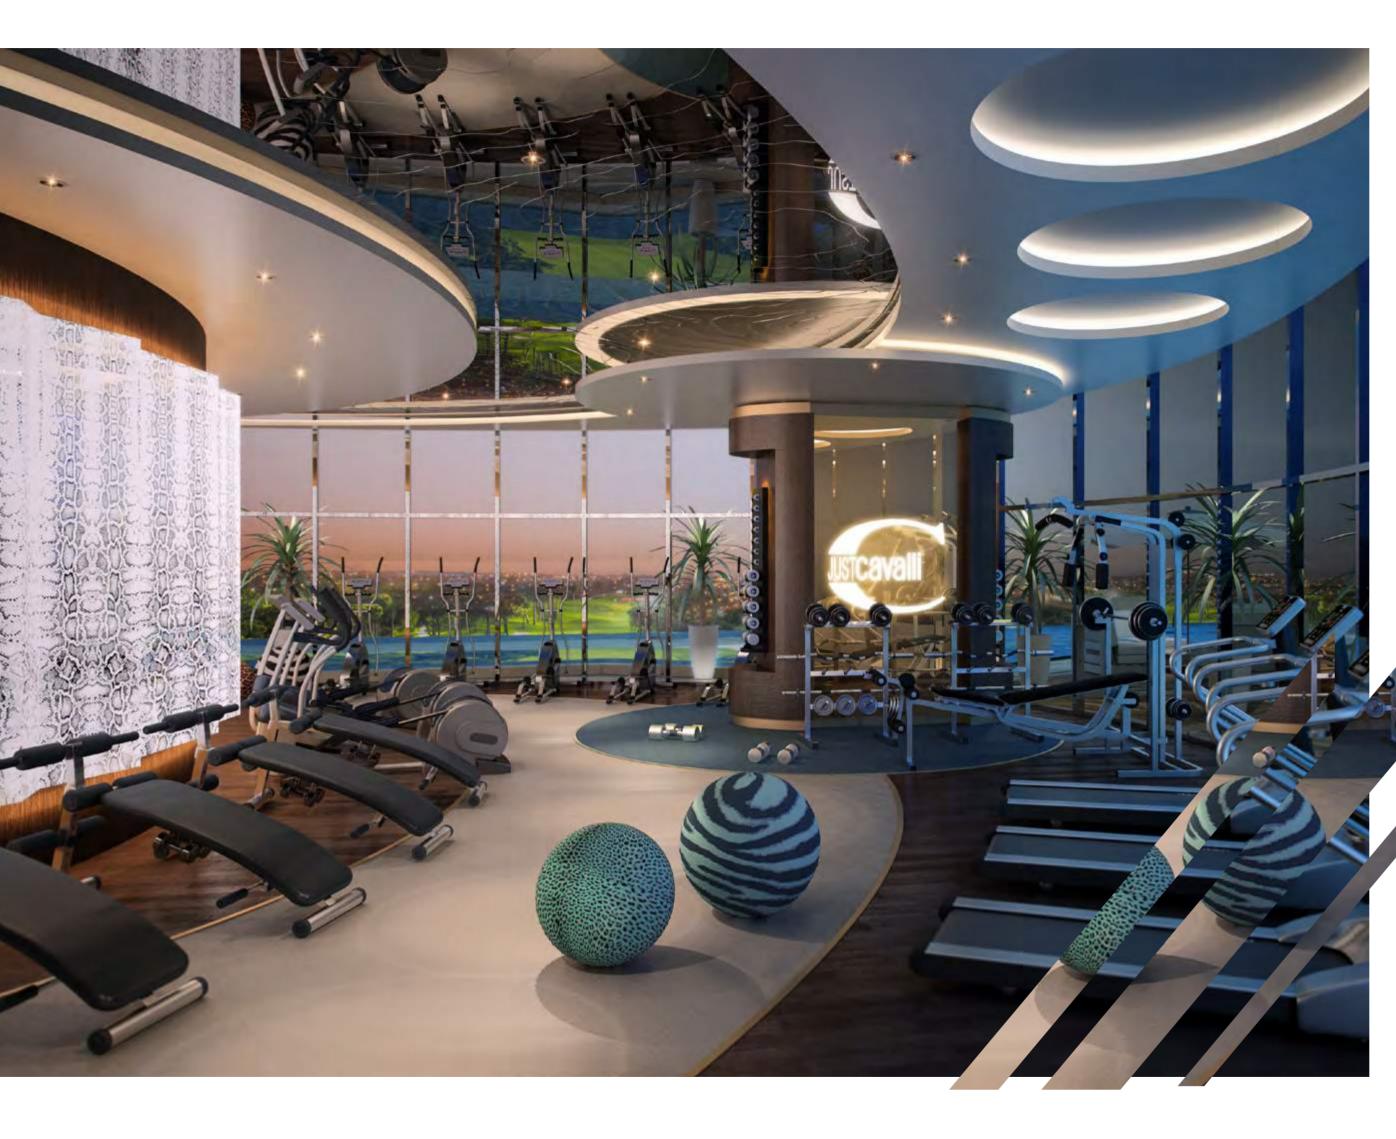

#### Just for fitness

You could mistake the fitness club for one of Miami's most extravagant night spots; wild patterns, ambient lighting and a massive ceiling mirror help amplify the experience.

The Just Cavalli Gym has been designed specifically for the discerning athlete, with modern equipment and access to luxury amenities, including a world-class tennis court and jogging track. Training has never been more fashionable!