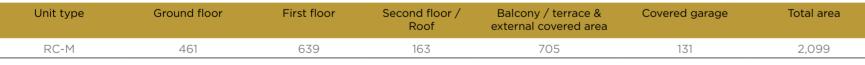

| Unit type | Ground floor | First floor | Second floor /<br>Roof | Balcony / terrace & external covered area | Covered garage | Total area |
|-----------|--------------|-------------|------------------------|-------------------------------------------|----------------|------------|
| RC-M      | 461          | 639         | 163                    | 705                                       | 131            | 2,099      |