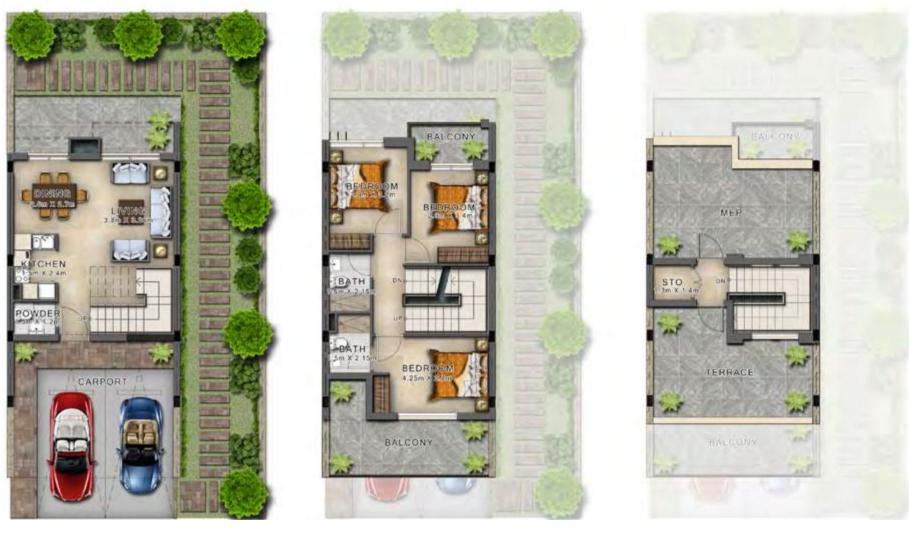

# AVENCIA

GROUND FLOOR

FIRST FLOOR

| Unit type | Ground floor | First floor | Balcony / terrace & external covered area | Covered garage | Total area |
|-----------|--------------|-------------|-------------------------------------------|----------------|------------|
| V2-C      | 1,361        | 1,488       | 291                                       | 100            | 3,240      |

GROUND FLOOR

FIRST FLOOR

RC-EE

GROUND FLOOR

FIRST FLOOR

TERRACE

| Unit type | Ground floor | First floor | Second floor /<br>Roof | Balcony / terrace & external covered area | Covered garage | Total area |
|-----------|--------------|-------------|------------------------|-------------------------------------------|----------------|------------|
| RC-EE     | 470          | 652         | 167                    | 720                                       | 134            | 2,143      |

All areas have been measured in square feet.

Unless stated otherwise, all accessories and interior finishes such as wallpaper, chandeliers, furniture, electronics, white goods, curtains, hard and soft landscaping, pavements, features, swimming pool(s) and other elements displayed in the brochure, or within the show apartment or between the plot boundary and the unit, are not part of the standard unit and are shown for illustrative purposes only.