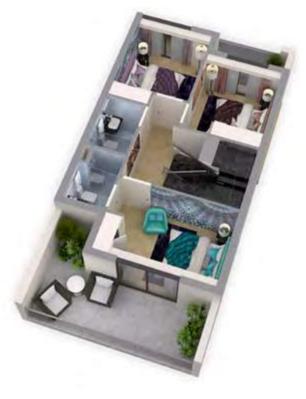

# AVENCIA

GROUND FLOOR

FIRST FLOOR

| Unit type | Ground floor | First floor | Balcony / terrace & external covered area | Covered garage | Total area |
|-----------|--------------|-------------|-------------------------------------------|----------------|------------|
| V2-C      | 1,361        | 1,488       | 291                                       | 100            | 3,240      |