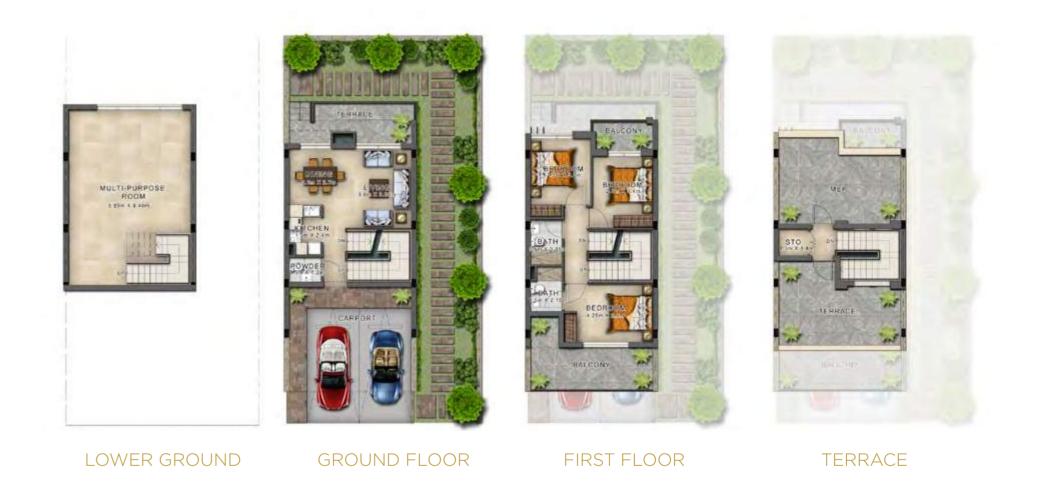

LOWER GROUND

GROUND FLOOR

FIRST FLOOR

## RCB-EE

| Unit type | Lower ground | Ground floor | First floor | Second floor /<br>Roof | Balcony / terrace & external covered area | Covered garage | Total area |
|-----------|--------------|--------------|-------------|------------------------|-------------------------------------------|----------------|------------|
| RCB-EE    | 608          | 470          | 652         | 167                    | 798                                       | 134            | 2,829      |