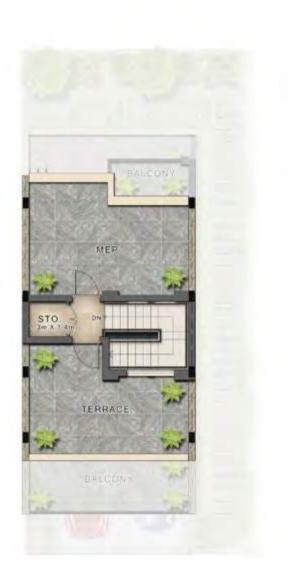

| Unit type | Ground floor | First floor | Second floor /<br>Roof | Balcony / terrace & external covered area | Covered garage | Total area |
|-----------|--------------|-------------|------------------------|-------------------------------------------|----------------|------------|
| RC-M      | 461          | 639         | 163                    | 705                                       | 131            | 2,099      |