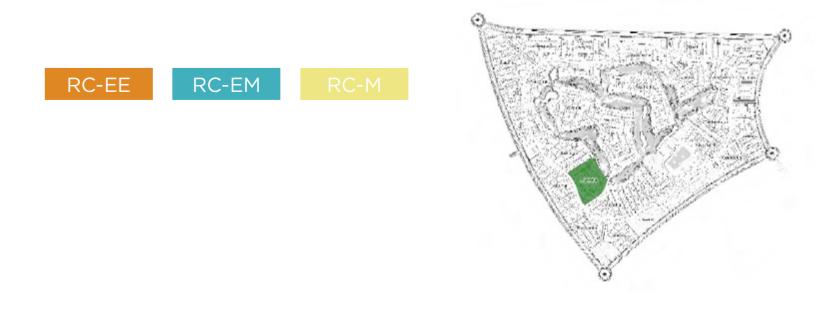

rs by Just Cavalli are located in AKOYA Oxygen, one of Dubai's greenest communities. You'll find serene escapes, dancing fountains, entertainment facilities and luxury retail just a few steps from your home. Epicures will also be delighted with a selection of fine dining restaurants offering delectable dishes from around the world.



#### Just for golf

Avid golfers will enjoy the international golf course at AKOYA Oxygen, featuring a clubhouse, expansive pro shop and world-class training facilities.



#### Just for the location

AKOYA Oxygen boasts a strategic location with access to major road networks. You'll be able to reach important business hubs, entertainment destinations and attractions with ease.

# AKC2YA OXYGEN



# AQUILEGIA



# AMARGO





RC-EE

RC-EM

RC-M

# AVENCIA











GROUND FLOOR

FIRST FLOOR

| Unit type | Ground floor | First floor | Balcony / terrace & external covered area | Covered garage | Total area |
|-----------|--------------|-------------|-------------------------------------------|----------------|------------|
| V2-C      | 1,361        | 1,488       | 291                                       | 100            | 3,240      |





GROUND FLOOR

FIRST FLOOR

RC-EE







GROUND FLOOR

FIRST FLOOR

TERRACE

| Unit type | Ground floor | First floor | Second floor /<br>Roof | Balcony / terrace & external covered area | Covered garage | Total area |
|-----------|--------------|-------------|------------------------|-------------------------------------------|----------------|------------|
| RC-EE     | 470          | 652         | 167