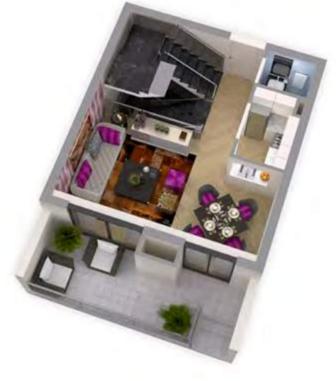

# AVENCIA

GROUND FLOOR

FIRST FLOOR

| Unit type | Ground floor | First floor | Balcony / terrace & external covered area | Covered garage | Total area |
|-----------|--------------|-------------|-------------------------------------------|----------------|------------|
| V2-C      | 1,361        | 1,488       | 291                                       | 100            | 3,240      |