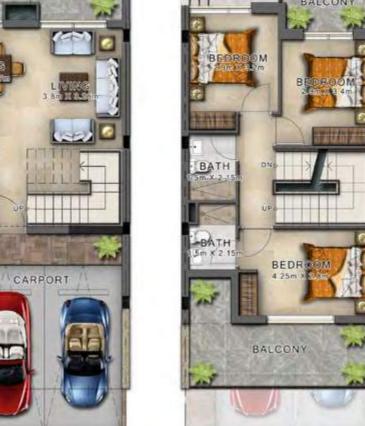

furniture, electronics, white goods, curtains, hard and soft landscaping, pavements, features, swimming pool(s) and other elements displayed in the brochure, or within the show apartment or between the plot boundary and the unit, are not part of the standard unit and are shown for illustrative purposes only.

| Unit type | Ground floor | First floor | Second floor /<br>Roof | Balcony / terrace & external covered area | Covered garage | Total area |
|-----------|--------------|-------------|------------------------|-------------------------------------------|----------------|------------|
| RC-M      | 461          | 639         | 163                    | 705                                       | 131            | 2,099      |



All areas have been measured in square feet.

FIRST FLOOR







GROUND FLOOR



## RC-EM



GROUND FLOOR

FIRST FLOOR

TERRACE

| Unit type | Ground floor | First floor | Second floor /<br>Roof | Balcony / terrace & external covered area | Covered garage | Total area |
|-----------|--------------|-------------|------------------------|-------------------------------------------|----------------|------------|
| RC-EM     | 470          | 652         | 167                    | 720                                       | 134            | 2,143      |









LOWER GROUND

GROUND FLOOR

FIRST FLOOR

## RCB-EE



| Unit type | Lower ground | Ground floor | First floor | Second floor /<br>Roof | Balcony / terrace & external covered area | Covered garage | Total area |
|-----------|--------------|--------------|-------------|------------------------|--