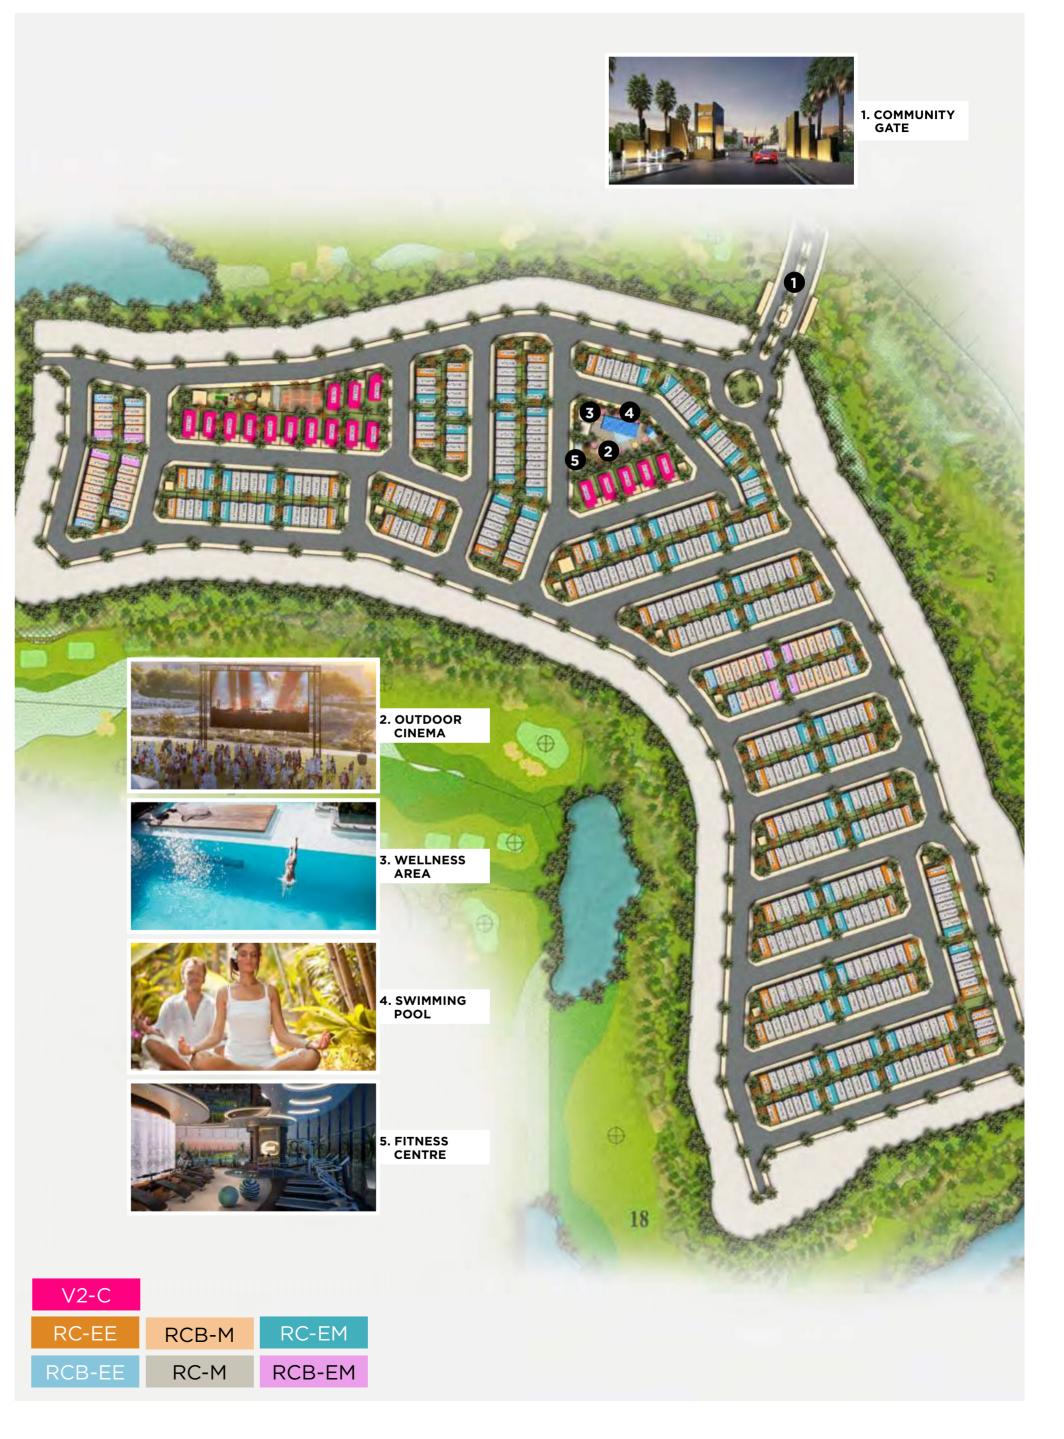

#### Just for a grand entrance

Begin your journey at an acclaimed master development with a striking, private entranceway specially designed for the stylish homes by Just Cavalli. Pass through the gateway into the exclusive community and be instantly transported into an exotic, colourful world shaped for those who love to defy the ordinary.

#### **Just** for the community

Venture into a community created for a select few. Spend afternoons exploring the great outdoors, or creating new adventures with your children in dedicated play areas. Spend evenings taking a cool dip in the uniquely designed swimming pool where you can soak away the stresses of the day.