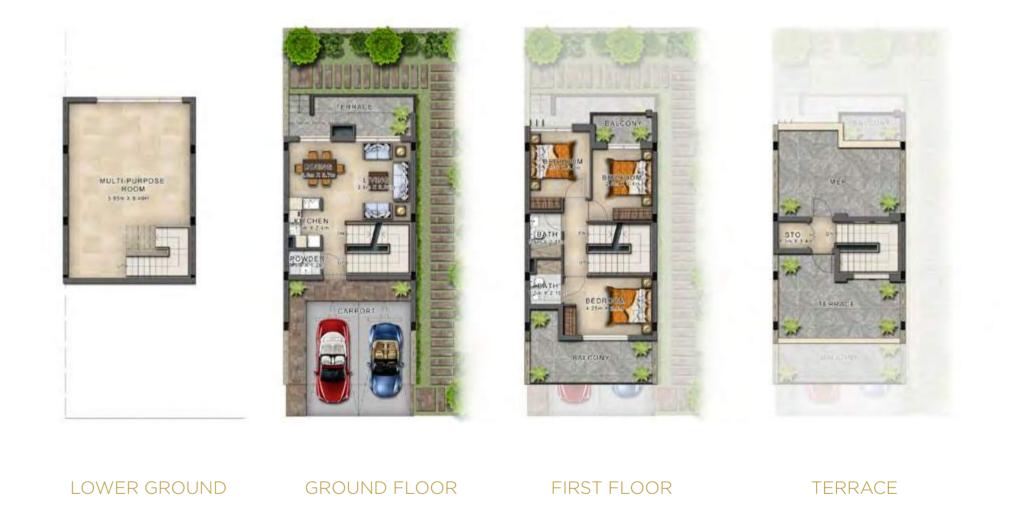

## RCB-EE

| Unit type | Lower ground | Ground floor | First floor | Second floor /<br>Roof | Balcony / terrace & external covered area | Covered garage | Total area |
|-----------|--------------|--------------|-------------|------------------------|-------------------------------------------|----------------|------------|
| RCB-EE    | 608          | 470          | 652         | 167                    | 798                                       | 134            | 2,829      |

#### RCB-EM

| Unit type | Lower ground | Ground floor | First floor | Second floor /<br>Roof | Balcony / terrace & external covered area | Covered garage | Total area |
|-----------|--------------|--------------|-------------|------------------------|-------------------------------------------|----------------|------------|
| RCB-EM    | 608          | 470          | 652         | 167                    | 798                                       | 134            | 2,829      |