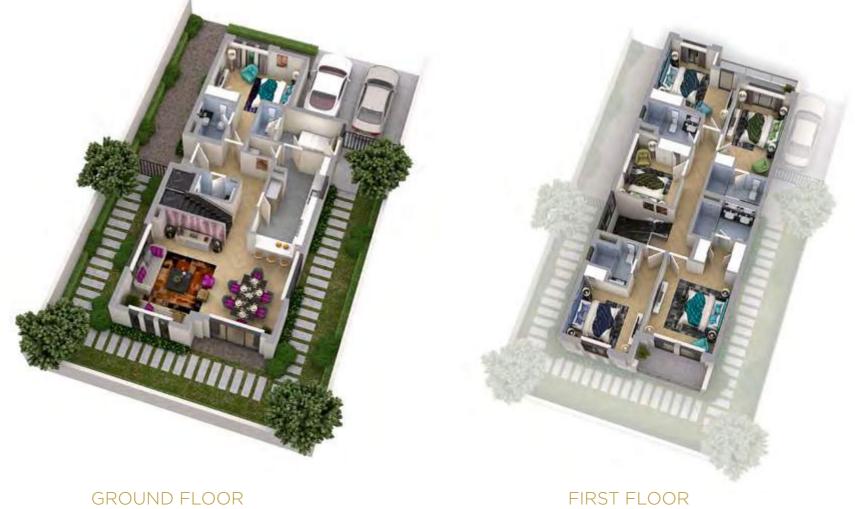

# AVENCIA

GROUND FLOOR

FIRST FLOOR

| Unit type | Ground floor | First floor | Balcony / terrace & external covered area | Covered garage | Total area |
|-----------|--------------|-------------|-------------------------------------------|----------------|------------|
| V2-C      | 1,361        | 1,488       | 291                                       | 100            | 3,240      |