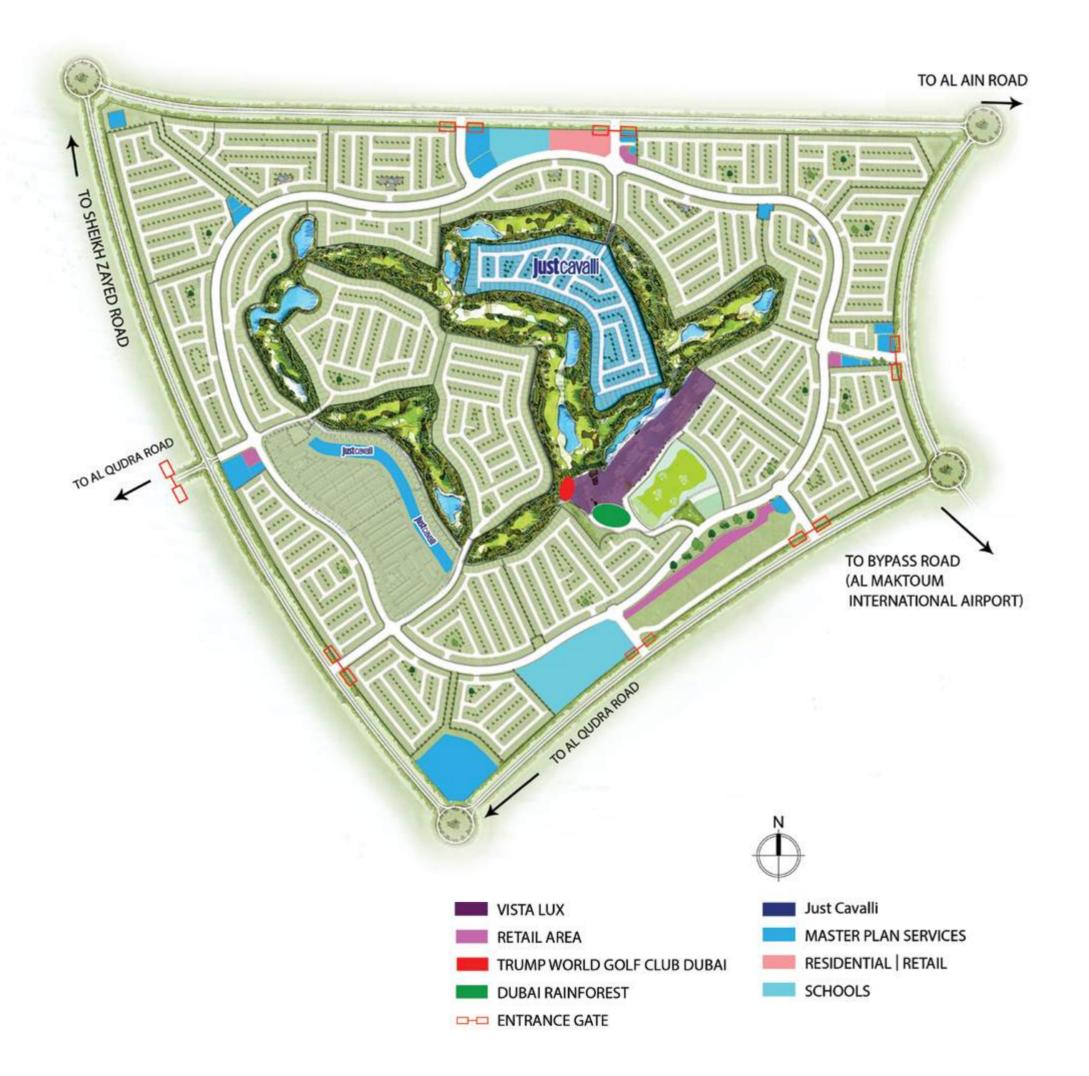

#### Just for a grand entrance

Begin your journey at an acclaimed master development with a striking, private entranceway specially designed for the stylish homes by Just Cavalli. Pass through the gateway into the exclusive community and be instantly transported into an exotic, colourful world shaped for those who love to defy the ordinary.

#### Just for the location

AKOYA Oxygen boasts a strategic location with access to major road networks. You'll be able to reach important business hubs, entertainment destinations and attractions with ease.