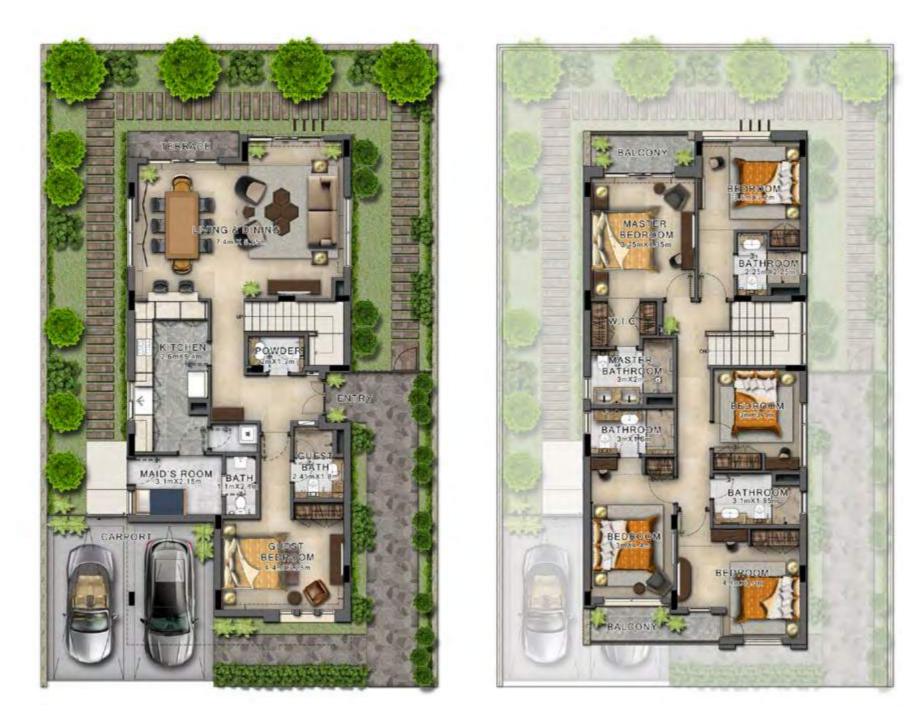

# AVENCIA

GROUND FLOOR

FIRST FLOOR

| Unit type | Ground floor | First floor | Balcony / terrace & external covered area | Covered garage | Total area |
|-----------|--------------|-------------|-------------------------------------------|----------------|------------|
| V2-C      | 1,361        | 1,488       | 291                                       | 100            | 3,240      |