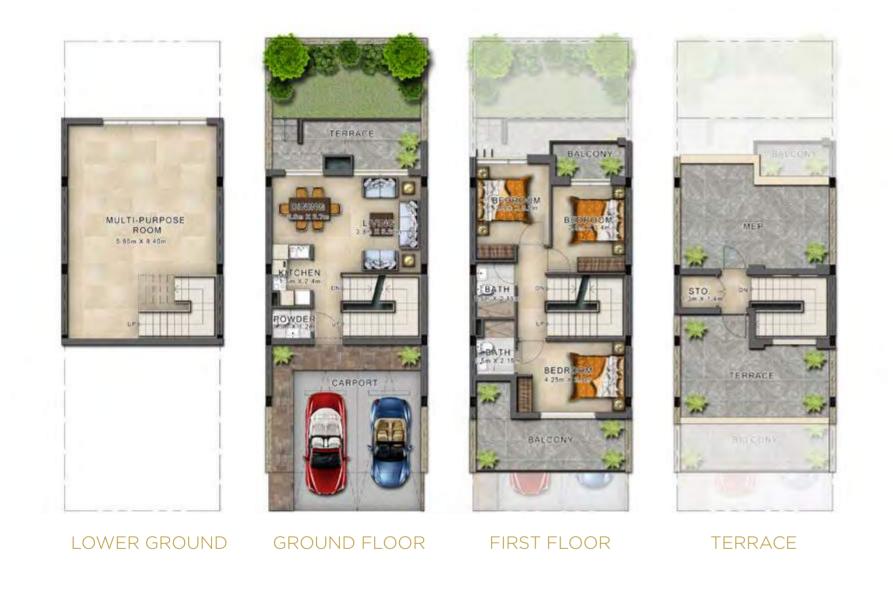

### RCB-M

| Unit type | Lower ground | Ground floor | First floor | Second floor /<br>Roof | Balcony / terrace & external covered area | Covered garage | Total area |
|-----------|--------------|--------------|-------------|------------------------|-------------------------------------------|----------------|------------|
| RCB-M     | 595          | 461          | 639         | 163                    | 783                                       | 131            | 2,772      |