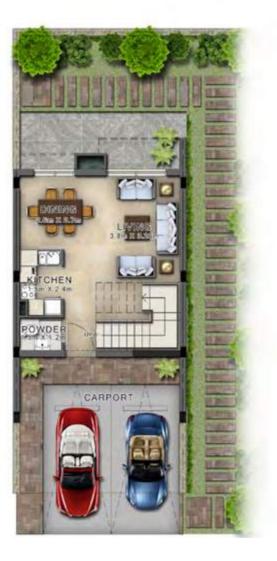

# AVENCIA

GROUND FLOOR

FIRST FLOOR

| Unit type | Ground floor | First floor | Balcony / terrace & external covered area | Covered garage | Total area |
|-----------|--------------|-------------|-------------------------------------------|----------------|------------|
| V2-C      | 1,361        | 1,488       | 291                                       | 100            | 3,240      |