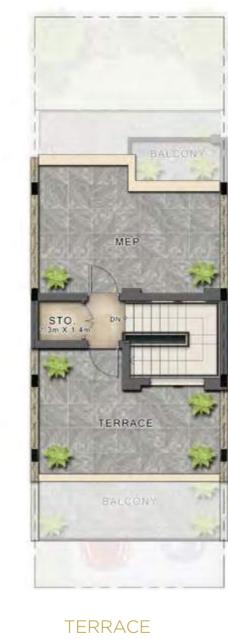

| Unit type | Ground floor | First floor | Second floor /<br>Roof | Balcony / terrace & external covered area | Covered garage | Total area |
|-----------|--------------|-------------|------------------------|-------------------------------------------|----------------|------------|
| RC-M      | 461          | 639         | 163                    | 705                                       | 131            | 2,099      |