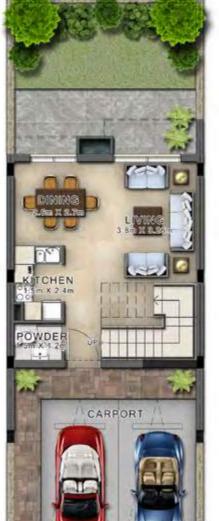

# AVENCIA

GROUND FLOOR

FIRST FLOOR

| Unit type | Ground floor | First floor | Balcony / terrace & external covered area | Covered garage | Total area |
|-----------|--------------|-------------|-------------------------------------------|----------------|------------|
| V2-C      | 1,361        | 1,488       | 291                                       | 100            | 3,240      |

GROUND FLOOR

FIRST FLOOR

RC-EE

GROUND FLOOR

FIRST FLOOR

TERRACE

| Unit type | Ground floor | First floor | Second floor /<br>Roof | Balcony / terrace & external covered area | Covered garage | Total area |
|-----------|--------------|-------------|------------------------|-------------------------------------------|----------------|------------|
| RC-EE     | 470          | 652         | 167                    | 720                                       | 134            | 2,143      |

All areas have been measured in square feet.

Unless stated otherwise, all accessories and interior finishes such as wallpaper, chandeliers, furniture, electronics, white goods, curtains, hard and soft landscaping, pavements, features, swimming pool(s) and other elements displayed in the brochure, or within the show apartment or between the plot boundary and the unit, are not part of the standard unit and are shown for illustrative purposes only.