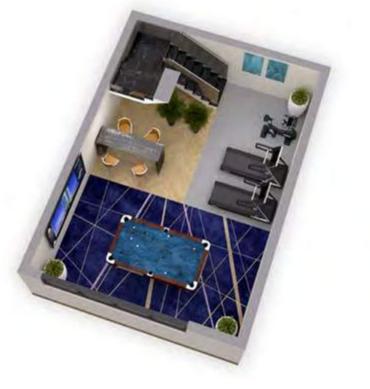

#### Just for fitness

You could mistake the fitness club for one of Miami's most extravagant night spots; wild patterns, ambient lighting and a massive ceiling mirror help amplify the experience.

The Just Cavalli Gym has been designed specifically for the discerning athlete, with modern equipment and access to luxury amenities, including a world-class tennis court and jogging track. Training has never been more fashionable!