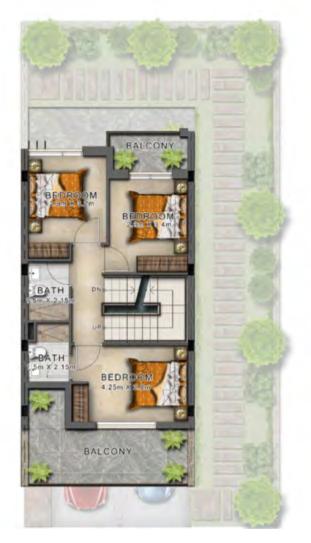

## **AQUILEGIA**

AMARGO AVENCIA

RC-EE RC-EM RC-M

RC-EE RC-EM RC-M

GROUND FLOOR

FIRST FLOOR

| Unit type | Ground floor | First floor | Balcony / terrace & external covered area | Covered garage | Total area |
|-----------|--------------|-------------|-------------------------------------------|----------------|------------|
| V2-C      | 1,361        | 1,488       | 291                                       | 100            | 3,240      |