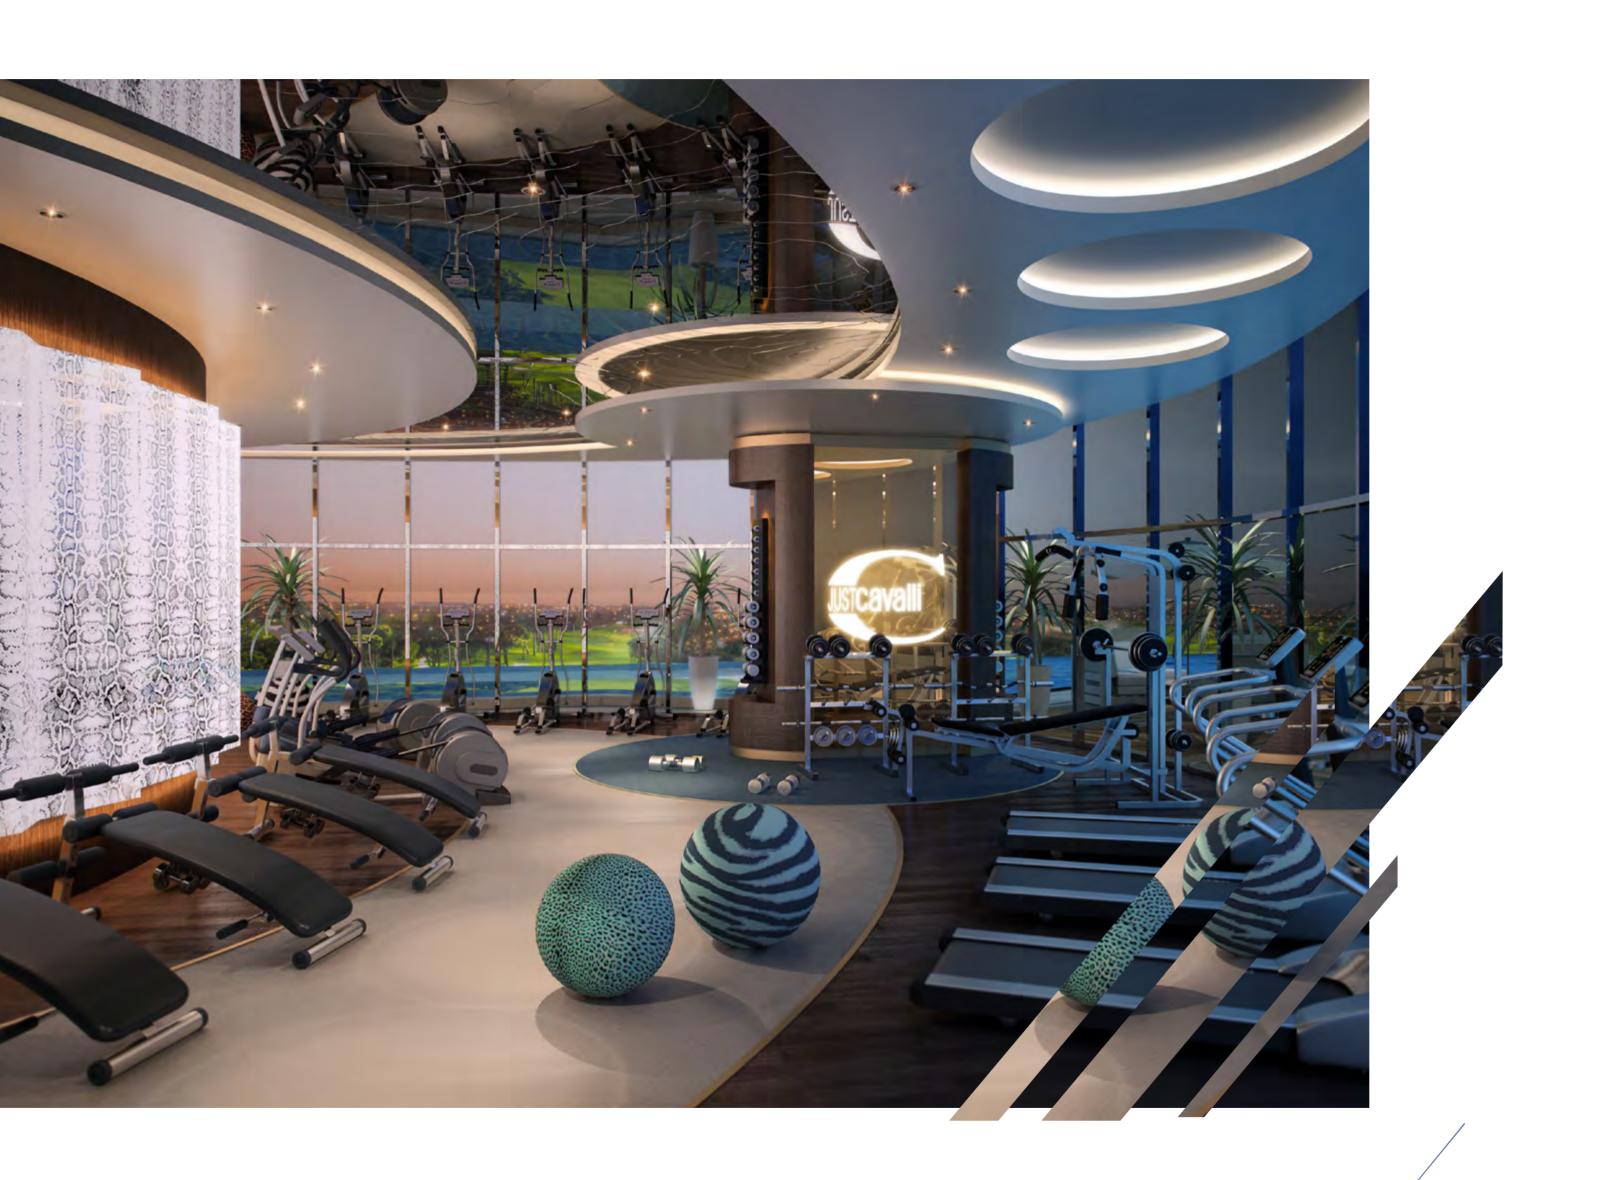

## **Just** for fitness

You could mistake the fitness club for one of Miami's most extravagant night spots; wild patterns, ambient lighting and a massive ceiling mirror help amplify the experience.

The Just Cavalli Gym has been designed specifically for the discerning athlete, with modern equipment and access to luxury amenities, including a world-class tennis court and jogging track. Training has never been more fashionable!