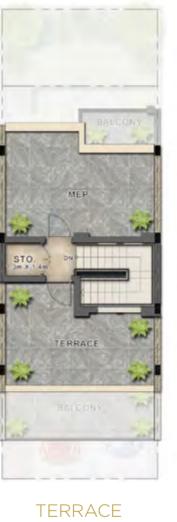

## RC-EE

GROUND FLOOR

FIRST FLOOR

TERRACE

GROUND FLOOR FIRST FLOOR

| Unit type | Ground floor | First floor | Second floor /<br>Roof | Balcony / terrace & external covered area | Covered garage | Total area |
|-----------|--------------|-------------|------------------------|-------------------------------------------|----------------|------------|
| RC-EE     | 470          | 652         | 167                    | 720                                       | 134            | 2,143      |

All areas have been measured in square feet.

RC-M RC-EM

GROUND FLOOR FIRST FLOOR

FLOOR TERRACE

GROUND FLOOR FIRST FLOOR TERRACE

| Unit type | Ground floor | First floor | Second floor /<br>Roof | Balcony / terrace & external covered area | Covered garage | Total area |
|-----------|--------------|-------------|------------------------|-------------------------------------------|----------------|------------|
| RC-M      | 461          | 639         | 163                    | 705                                       | 131            | 2,099      |

All areas have been measured in square fee

| Unit type | Ground floor | First floor | Second floor /<br>Roof | Balcony / terrace & external covered area | Covered garage | Total area |
|-----------|--------------|-------------|------------------------|-------------------------------------------|----------------|------------|
| RC-EM     | 470          | 652         | 167                    | 720                                       | 134            | 2,143      |