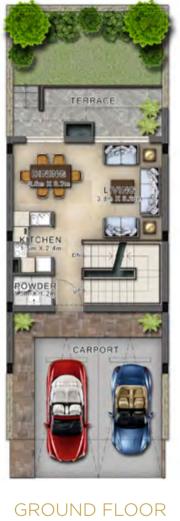

## **AQUILEGIA**

AMARGO AVENCIA

RC-EE RC-EM RC-M

RC-EE RC-EM RC-M

GROUND FLOOR

FIRST FLOOR

| Unit type | Ground floor | First floor | Balcony / terrace & external covered area | Covered garage | Total area |
|-----------|--------------|-------------|-------------------------------------------|----------------|------------|
| V2-C      | 1,361        | 1,488       | 291                                       | 100            | 3,240      |