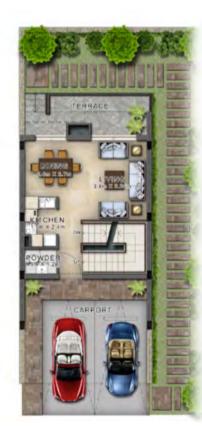

## **AQUILEGIA**

AMARGO AVENCIA

RC-EE RC-EM RC-M

RC-EE RC-EM RC-M

GROUND FLOOR

FIRST FLOOR

| Unit type | Ground floor | First floor | Balcony / terrace & external covered area | Covered garage | Total area |
|-----------|--------------|-------------|-------------------------------------------|----------------|------------|
| V2-C      | 1,361        | 1,488       | 291                                       | 100            | 3,240      |

All areas have been measured in square feet.