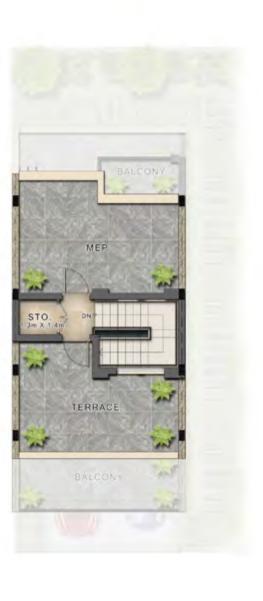

## RC-EE

GROUND FLOOR

FIRST FLOOR

TERRACE

GROUND FLOOR FIRST FLOOR

| Unit type | Ground floor | First floor | Second floor /<br>Roof | Balcony / terrace & external covered area | Covered garage | Total area |
|-----------|--------------|-------------|------------------------|-------------------------------------------|----------------|------------|
| RC-EE     | 470          | 652         | 167                    | 720                                       | 134            | 2,143      |

All areas have been measured in square feet.

RC-M RC-EM

GROUND FLOOR FIRST FLOOR

FLOOR TERRACE

GROUND FLOOR FIRST FLOOR TERRACE

| Unit type | Ground floor | First floor | Second floor /<br>Roof | Balcony / terrace & external covered area | Covered garage | Total area |
|-----------|--------------|-------------|------------------------|-------------------------------------------|----------------|------------|
| RC-M      | 461          | 639         | 163                    | 705                                       | 131            | 2,099      |

All areas have been measured in square fee

| Unit type | Ground floor | First floor | Second floor /<br>Roof | Balcony / terrace & external covered area | Covered garage | Total area |
|-----------|--------------|-------------|------------------------|-------------------------------------------|----------------|------------|
| RC-EM     | 470          | 652         | 167                    | 720                                       | 134            | 2,143      |

## RCB-EE

LOWER GROUND

GROUND FLOOR

FIRST FLOOR

TERRACE

FIRST FLOOR

| Unit type | Lower ground | Ground floor | First floor | Second floor /<br>Roof | Balcony / terrace & external covered area | Covered garage | Total area |
|-----------|--------------|--------------|-------------|------------------------|-------------------------------------------|----------------|------------|
| RCB-EE    | 608          | 470          | 652         | 167                    | 798                                       | 134            | 2,829      |
|           |              |              |             |                        |                                           |                |            |

All areas have been measured in square f

RCB-M RCB-EM

LOWER GROUND

FIRST FLOOR

LOWER GROUND

FIRST FLOOR

TERRACE

| Unit type | Lower ground | Ground floor | First floor | Second floor /<br>Roof | Balcony / terrace & external covered area | Covered garage | Total area |
|-----------|--------------|--------------|-------------|------------------------|-------------------------------------------|----------------|------------|
| RCB-M     | 595          | 461          | 639         | 163                    | 783                                       | 131            | 2,772      |

| Unit type | Lower ground | Ground floor | First floor | Second floor /<br>Roof | Balcony / terrace & external covered area | Covered garage | Total area |
|-----------|--------------|--------------|-------------|------------------------|-------------------------------------------|----------------|------------|
| RCB-EM    | 608          | 470          | 652         | 167                    | 798                                       | 134            | 2,829      |