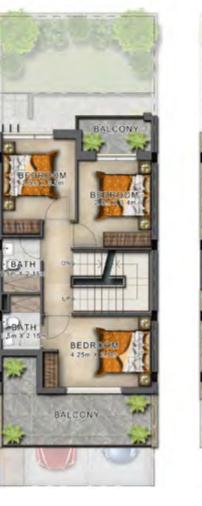

## RC-EE

GROUND FLOOR

FIRST FLOOR

TERRACE

GROUND FLOOR FIRST FLOOR

| Unit type | Ground floor | First floor | Second floor /<br>Roof | Balcony / terrace & external covered area | Covered garage | Total area |
|-----------|--------------|-------------|------------------------|-------------------------------------------|----------------|------------|
| RC-EE     | 470          | 652         | 167                    | 720                                       | 134            | 2,143      |

All areas have been measured in square feet.

RC-M RC-EM

GROUND FLOOR FIRST FLOOR

FLOOR TERRACE

GROUND FLOOR FIRST FLOOR TERRACE

| Unit type | Ground floor | First floor | Second floor /<br>Roof | Balcony / terrace & external covered area | Covered garage | Total area |
|-----------|--------------|-------------|------------------------|-------------------------------------------|----------------|------------|
| RC-M      | 461          | 639         | 163                    | 705                                       | 131            | 2,099      |

All areas have been measured in square fee

| Unit type | Ground floor | First floor | Second floor /<br>Roof | Balcony / terrace & external covered area | Covered garage | Total area |
|-----------|--------------|-------------|------------------------|-------------------------------------------|----------------|------------|
| RC-EM     | 470          | 652         | 167                    | 720                                       | 134            | 2,143      |