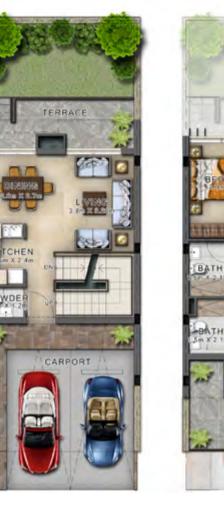

## RC-EE

GROUND FLOOR

FIRST FLOOR

TERRACE

GROUND FLOOR FIRST FLOOR

| Unit type | Ground floor | First floor | Second floor /<br>Roof | Balcony / terrace & external covered area | Covered garage | Total area |
|-----------|--------------|-------------|------------------------|-------------------------------------------|----------------|------------|
| RC-EE     | 470          | 652         | 167                    | 720                                       | 134            | 2,143      |

All areas have been measured in square feet.

RC-M RC-EM

GROUND FLOOR FIRST FLOOR

FLOOR TERRACE

GROUND FLOOR FIRST FLOOR TERRACE

| Unit type | Ground floor | First floor | Second floor /<br>Roof | Balcony / terrace & external covered area | Covered garage | Total area |
|-----------|--------------|-------------|------------------------|-------------------------------------------|----------------|------------|
| RC-M      | 461          | 639         | 163                    | 705                                       | 131            | 2,099      |

All areas have been measured in square fee

| Unit type | Ground floor | First floor | Second floor /<br>Roof | Balcony / terrace & external covered area | Covered garage | Total area |
|-----------|--------------|-------------|------------------------|-------------------------------------------|----------------|------------|
| RC-EM     | 470          | 652         | 167                    | 720                                       | 134            | 2,143      |