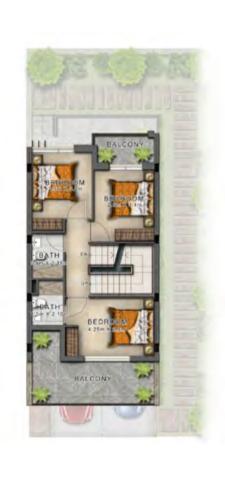

## **AQUILEGIA**

AMARGO AVENCIA

RC-EE RC-EM RC-M

RC-EE RC-EM RC-M

GROUND FLOOR

FIRST FLOOR

| Unit type | Ground floor | First floor | Balcony / terrace & external covered area | Covered garage | Total area |
|-----------|--------------|-------------|-------------------------------------------|----------------|------------|
| V2-C      | 1,361        | 1,488       | 291                                       | 100            | 3,240      |

All areas have been measured in square feet.