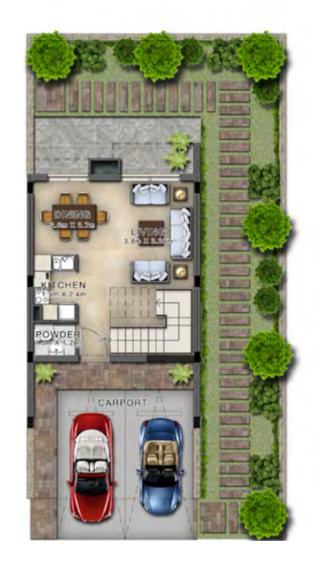

## **AQUILEGIA**

AMARGO AVENCIA

RC-EE RC-EM RC-M

RC-EE RC-EM RC-M

GROUND FLOOR

FIRST FLOOR

| Unit type | Ground floor | First floor | Balcony / terrace & external covered area | Covered garage | Total area |
|-----------|--------------|-------------|-------------------------------------------|----------------|------------|
| V2-C      | 1,361        | 1,488       | 291                                       | 100            | 3,240      |