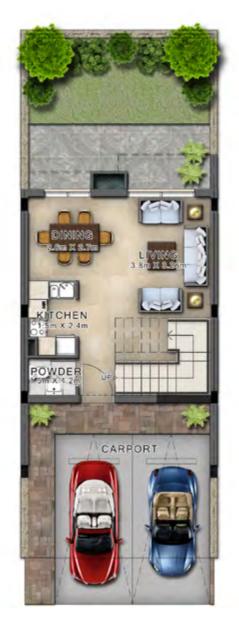

## **AQUILEGIA**

AMARGO AVENCIA

RC-EE RC-EM RC-M

RC-EE RC-EM RC-M

GROUND FLOOR

FIRST FLOOR

| Unit type | Ground floor | First floor | Balcony / terrace & external covered area | Covered garage | Total area |
|-----------|--------------|-------------|-------------------------------------------|----------------|------------|
| V2-C      | 1,361        | 1,488       | 291                                       | 100            | 3,240      |