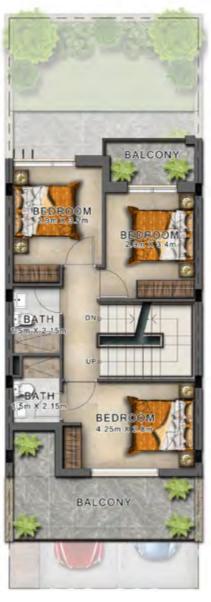

## **AQUILEGIA**

AMARGO AVENCIA

RC-EE RC-EM RC-M

RC-EE RC-EM RC-M

GROUND FLOOR

FIRST FLOOR

| Unit type | Ground floor | First floor | Balcony / terrace & external covered area | Covered garage | Total area |
|-----------|--------------|-------------|-------------------------------------------|----------------|------------|
| V2-C      | 1,361        | 1,488       | 291                                       | 100            | 3,240      |