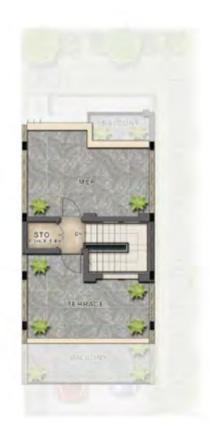

## **AQUILEGIA**

AMARGO AVENCIA

RC-EE RC-EM RC-M

RC-EE RC-EM RC-M

GROUND FLOOR

FIRST FLOOR

| Unit type | Ground floor | First floor | Balcony / terrace & external covered area | Covered garage | Total area |
|-----------|--------------|-------------|-------------------------------------------|----------------|------------|
| V2-C      | 1,361        | 1,488       | 291                                       | 100            | 3,240      |

All areas have been measured in square feet.