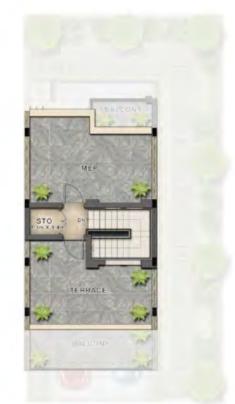

## **AQUILEGIA**

AMARGO AVENCIA

RC-EE RC-EM RC-M

RC-EE RC-EM RC-M

GROUND FLOOR

FIRST FLOOR

| Unit type | Ground floor | First floor | Balcony / terrace & external covered area | Covered garage | Total area |
|-----------|--------------|-------------|-------------------------------------------|----------------|------------|
| V2-C      | 1,361        | 1,488       | 291                                       | 100            | 3,240      |

All areas have been measured in square feet.