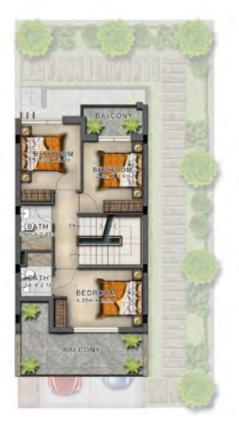

## **AQUILEGIA**

AMARGO AVENCIA

RC-EE RC-EM RC-M

RC-EE RC-EM RC-M

GROUND FLOOR

FIRST FLOOR

| Unit type | Ground floor | First floor | Balcony / terrace & external covered area | Covered garage | Total area |
|-----------|--------------|-------------|-------------------------------------------|----------------|------------|
| V2-C      | 1,361        | 1,488       | 291                                       | 100            | 3,240      |

All areas have been measured in square feet.