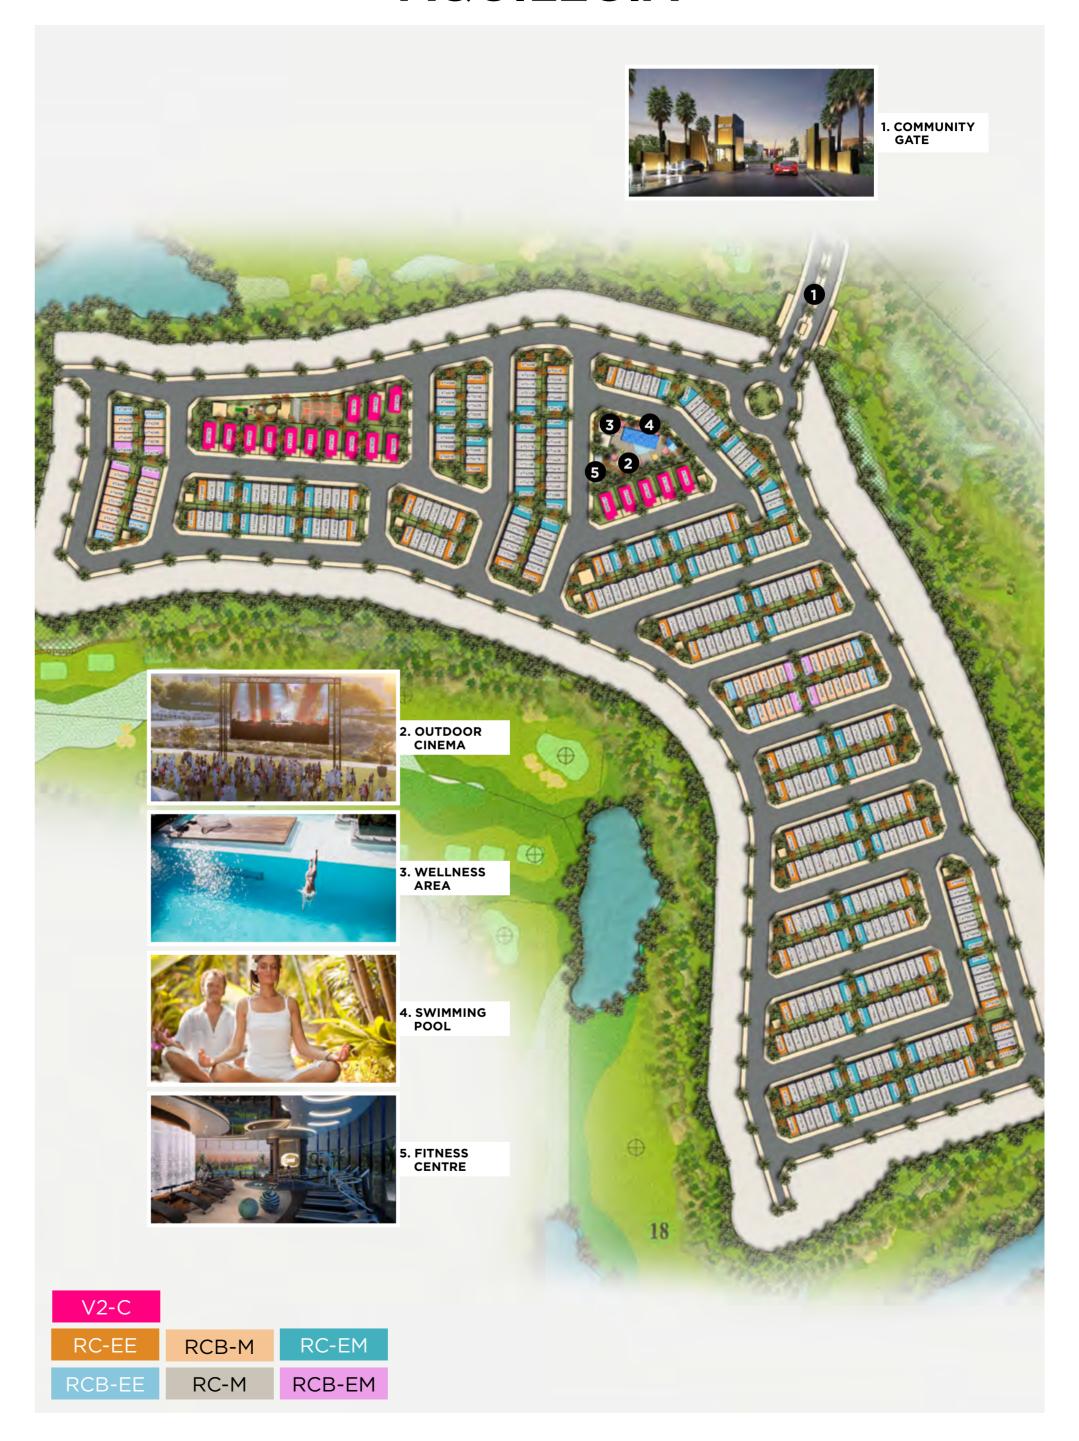

## **AQUILEGIA**

AMARGO AVENCIA

RC-EE RC-EM RC-M

RC-EE RC-EM RC-M

GROUND FLOOR

FIRST FLOOR

| Unit type | Ground floor | First floor | Balcony / terrace & external covered area | Covered garage | Total area |
|-----------|--------------|-------------|-------------------------------------------|----------------|------------|
| V2-C      | 1,361        | 1,488       | 291                                       | 100            | 3,240      |