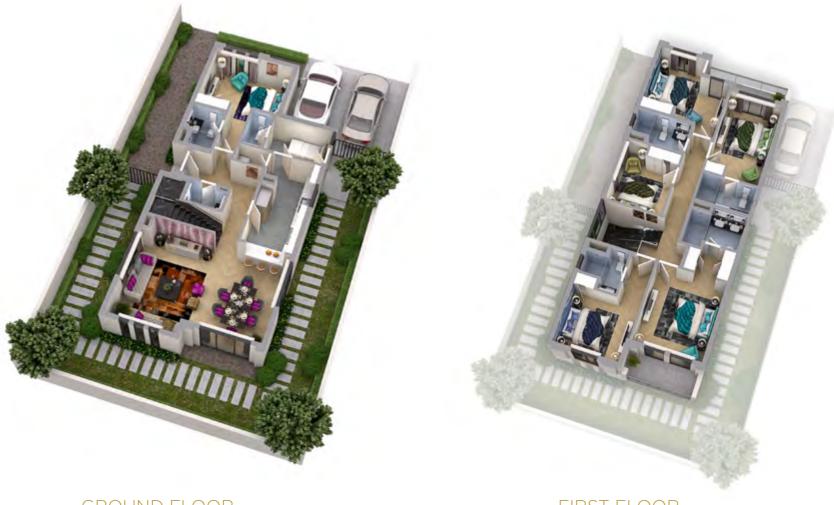

## **AQUILEGIA**

AMARGO AVENCIA

RC-EE RC-EM RC-M

RC-EE RC-EM RC-M

GROUND FLOOR

FIRST FLOOR

| Unit type | Ground floor | First floor | Balcony / terrace & external covered area | Covered garage | Total area |
|-----------|--------------|-------------|-------------------------------------------|----------------|------------|
| V2-C      | 1,361        | 1,488       | 291                                       | 100            | 3,240      |