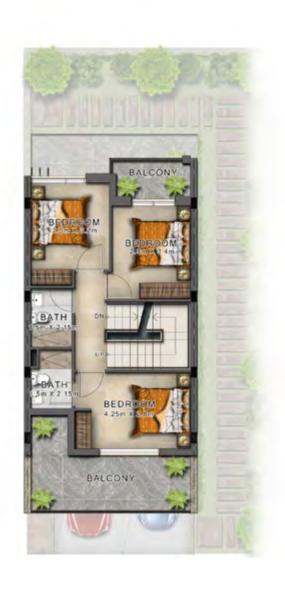

## RC-EE

GROUND FLOOR

FIRST FLOOR

TERRACE

GROUND FLOOR FIRST FLOOR

| Unit type | Ground floor | First floor | Second floor /<br>Roof | Balcony / terrace & external covered area | Covered garage | Total area |
|-----------|--------------|-------------|------------------------|-------------------------------------------|----------------|------------|
| RC-EE     | 470          | 652         | 167                    | 720                                       | 134            | 2,143      |

All areas have been measured in square feet.

RC-M RC-EM

GROUND FLOOR FIRST FLOOR

FLOOR TERRACE

GROUND FLOOR FIRST FLOOR TERRACE

| Unit type | Ground floor | First floor | Second floor /<br>Roof | Balcony / terrace & external covered area | Covered garage | Total area |
|-----------|--------------|-------------|------------------------|-------------------------------------------|----------------|------------|
| RC-M      | 461          | 639         | 163                    | 705                                       | 131            | 2,099      |

All areas have been measured in square fee

| Unit type | Ground floor | First floor | Second floor /<br>Roof | Balcony / terrace & external covered area | Covered garage | Total area |
|-----------|--------------|-------------|------------------------|-------------------------------------------|----------------|------------|
| RC-EM     | 470          | 652         | 167                    | 720                                       | 134            | 2,143      |

## RCB-EE

LOWER GROUND

GROUND FLOOR

FIRST FLOOR

TERRACE

FIRST FLOOR

| Unit type | Lower ground | Ground floor | First floor | Second floor /<br>Roof | Balcony / terrace & external covered area | Covered garage | Total area |
|-----------|--------------|--------------|-------------|------------------------|-------------------------------------------|----------------|------------|
| RCB-EE    | 608          | 470          | 652         | 167                    | 798                                       | 134            | 2,829      |
|           |              |              |             |                        |                                           |                |            |

All areas have been measured in square f

RCB-M RCB-EM

LOWER GROUND

FIRST FLOOR

LOWER GROUND

FIRST FLOOR

TERRACE

| Unit type | Lower ground | Ground floor | First floor | Second floor /<br>Roof | Balcony / terrace & external covered area | Covered garage | Total area |
|-----------|--------------|--------------|-------------|------------------------|-------------------------------------------|----------------|------------|
| RCB-M     | 595          | 461          | 639         | 163                    | 783                                       | 131            | 2,772      |

| Unit type | Lower ground | Ground floor | First floor | Second floor /<br>Roof | Balcony / terrace & external covered area | Covered garage | Total area |
|-----------|--------------|--------------|-------------|------------------------|-------------------------------------------|----------------|------------|
| RCB-EM    | 608          | 470          | 652         | 167                    | 798                                       | 134            | 2,829      |