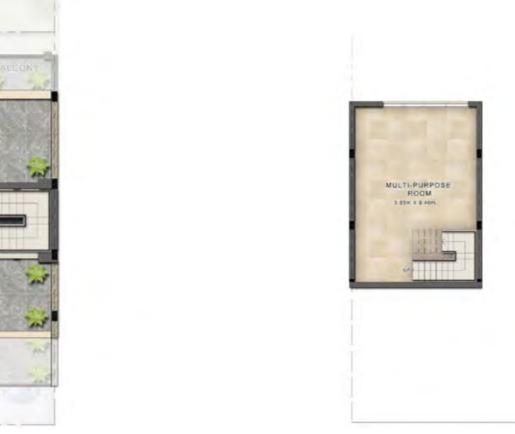

## RC-EE

GROUND FLOOR

FIRST FLOOR

TERRACE

GROUND FLOOR FIRST FLOOR

| Unit type | Ground floor | First floor | Second floor /<br>Roof | Balcony / terrace & external covered area | Covered garage | Total area |
|-----------|--------------|-------------|------------------------|-------------------------------------------|----------------|------------|
| RC-EE     | 470          | 652         | 167                    | 720                                       | 134            | 2,143      |

All areas have been measured in square feet.

RC-M RC-EM

GROUND FLOOR FIRST FLOOR

FLOOR TERRACE

GROUND FLOOR FIRST FLOOR TERRACE

| Unit type | Ground floor | First floor | Second floor /<br>Roof | Balcony / terrace & external covered area | Covered garage | Total area |
|-----------|--------------|-------------|------------------------|-------------------------------------------|----------------|------------|
| RC-M      | 461          | 639         | 163                    | 705                                       | 131            | 2,099      |

All areas have been measured in square fee

| Unit type | Ground floor | First floor | Second floor /<br>Roof | Balcony / terrace & external covered area | Covered garage | Total area |
|-----------|--------------|-------------|------------------------|-------------------------------------------|----------------|------------|
| RC-EM     | 470          | 652         | 167                    | 720                                       | 134            | 2,143      |