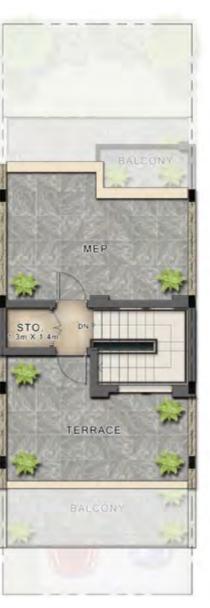

## **AQUILEGIA**

AMARGO AVENCIA

RC-EE RC-EM RC-M

RC-EE RC-EM RC-M

GROUND FLOOR

FIRST FLOOR

| Unit type | Ground floor | First floor | Balcony / terrace & external covered area | Covered garage | Total area |
|-----------|--------------|-------------|-------------------------------------------|----------------|------------|
| V2-C      | 1,361        | 1,488       | 291                                       | 100            | 3,240      |