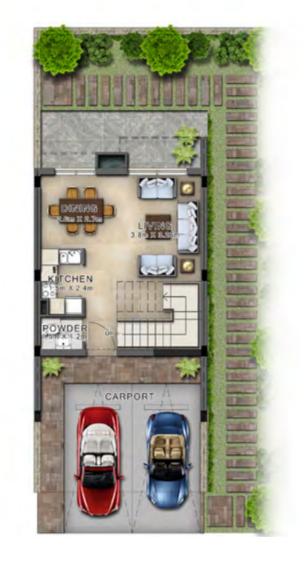

## **AQUILEGIA**

AMARGO AVENCIA

RC-EE RC-EM RC-M

RC-EE RC-EM RC-M

GROUND FLOOR

FIRST FLOOR

| Unit type | Ground floor | First floor | Balcony / terrace & external covered area | Covered garage | Total area |
|-----------|--------------|-------------|-------------------------------------------|----------------|------------|
| V2-C      | 1,361        | 1,488       | 291                                       | 100            | 3,240      |