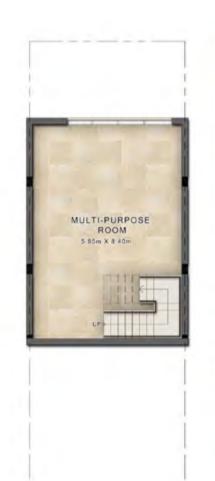

## **AQUILEGIA**

AMARGO AVENCIA

RC-EE RC-EM RC-M

RC-EE RC-EM RC-M

GROUND FLOOR

FIRST FLOOR

| Unit type | Ground floor | First floor | Balcony / terrace & external covered area | Covered garage | Total area |
|-----------|--------------|-------------|-------------------------------------------|----------------|------------|
| V2-C      | 1,361        | 1,488       | 291                                       | 100            | 3,240      |