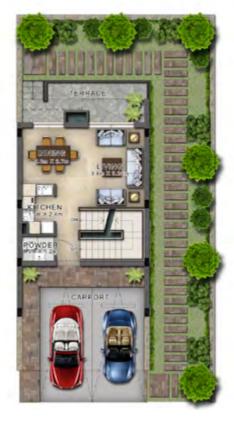

## **AQUILEGIA**

AMARGO AVENCIA

RC-EE RC-EM RC-M

RC-EE RC-EM RC-M

GROUND FLOOR

FIRST FLOOR

| Unit type | Ground floor | First floor | Balcony / terrace & external covered area | Covered garage | Total area |
|-----------|--------------|-------------|-------------------------------------------|----------------|------------|
| V2-C      | 1,361        | 1,488       | 291                                       | 100            | 3,240      |

All areas have been measured in square feet.