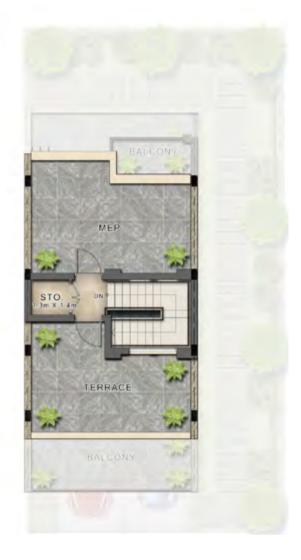

## **AQUILEGIA**

AMARGO AVENCIA

RC-EE RC-EM RC-M

RC-EE RC-EM RC-M

GROUND FLOOR

FIRST FLOOR

| Unit type | Ground floor | First floor | Balcony / terrace & external covered area | Covered garage | Total area |
|-----------|--------------|-------------|-------------------------------------------|----------------|------------|
| V2-C      | 1,361        | 1,488       | 291                                       | 100            | 3,240      |