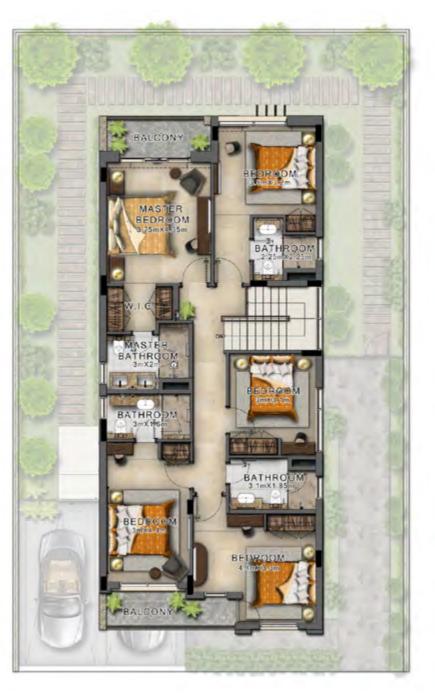

## RC-EE

GROUND FLOOR

FIRST FLOOR

TERRACE

GROUND FLOOR FIRST FLOOR

| Unit type | Ground floor | First floor | Second floor /<br>Roof | Balcony / terrace & external covered area | Covered garage | Total area |
|-----------|--------------|-------------|------------------------|-------------------------------------------|----------------|------------|
| RC-EE     | 470          | 652         | 167                    | 720                                       | 134            | 2,143      |

All areas have been measured in square feet.

RC-M RC-EM

GROUND FLOOR FIRST FLOOR

FLOOR TERRACE

GROUND FLOOR FIRST FLOOR TERRACE

| Unit type | Ground floor | First floor | Second floor /<br>Roof | Balcony / terrace & external covered area | Covered garage | Total area |
|-----------|--------------|-------------|------------------------|-------------------------------------------|----------------|------------|
| RC-M      | 461          | 639         | 163                    | 705                                       | 131            | 2,099      |