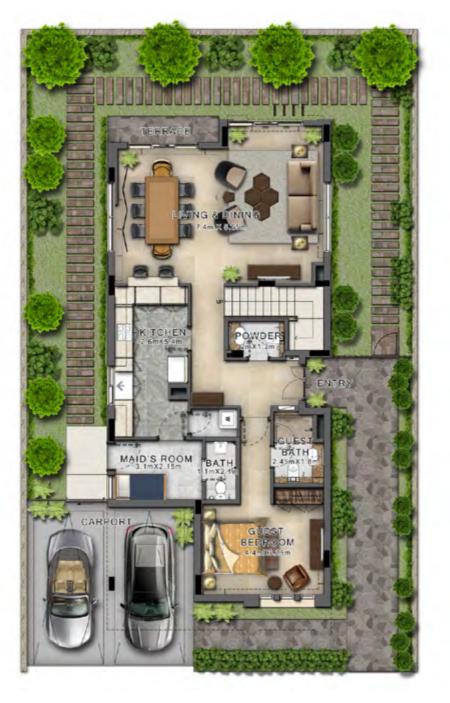

## RC-EE

GROUND FLOOR

FIRST FLOOR

TERRACE

GROUND FLOOR FIRST FLOOR

| Unit type | Ground floor | First floor | Second floor /<br>Roof | Balcony / terrace & external covered area | Covered garage | Total area |
|-----------|--------------|-------------|------------------------|-------------------------------------------|----------------|------------|
| RC-EE     | 470          | 652         | 167                    | 720                                       | 134            | 2,143      |

All areas have been measured in square feet.

RC-M RC-EM

GROUND FLOOR FIRST FLOOR

FLOOR TERRACE

GROUND FLOOR FIRST FLOOR TERRACE

| Unit type | Ground floor | First floor | Second floor /<br>Roof | Balcony / terrace & external covered area | Covered garage | Total area |
|-----------|--------------|-------------|------------------------|-------------------------------------------|----------------|------------|
| RC-M      | 461          | 639         | 163                    | 705                                       | 131            | 2,099      |