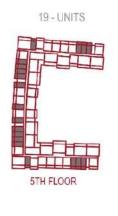

mnasium Area** 

Health Club/Sauna

**Kids Day Care** 

**Business Centre** 

**Private Sports Training** 

Grand Drop Off Area with Indoor Landscaping

Jogging Track with Rubber Flooring

**Rooftop Lounge** 

Open Air Yoga &
Gymnasium Platform

**Mini Golf** 

#### AQUA AMENITIES

Anti-current Swimming Pool

**Water Bodies** 

**Shallow Pool** 

**Kids Pool** 

**Toddler Splash Pad** 

**Aquatic Gymnasium** 

#### FAMILY AMENITIES

**Waiting Lounge** 

Wi-Fi Enabled waiting Area

Shaded Kids Play Area with Soft Flooring

Male / Female Prayer Room

Open Air Cinema

**Family Sitting Area** 

**BBQ Area** 



### Petalz DANUBE

Bringing Lifestyle Changes



Kids Day Care



Jogging Track



Outdoor Cinema



Water Lounge





Yoga Centre









### **Studio**Type A



## 18 - UNITS











#### **Presidential Studio**

Type B





#### **Presidential Studio**

Type C





#### 1 Bedroom

#### Type A















#### **Presidential Suite**

#### Type B





#### 2 Bedroom

Type A



#### 2 Bedroom

Type B



#### 2 Bedroom

Type C





























### Unit Details

14.28

| Row Labels | Avg Area |
|------------|----------|
| STUDIO     | 401      |
| 1BHK       | 647      |
| 2 BHK      | 1,101    |

| Number of Units           |             |
|---------------------------|-------------|
| Type                      | No of units |
| STUDIO                    | 111         |
| PRESIDENTIAL STUDIO       | 10          |
| 1BHK                      | 123         |
| PRESIDENTIAL SUITE        | 6           |
| 2 BHK + OFFICE            | 72          |
| 2 BHK + P