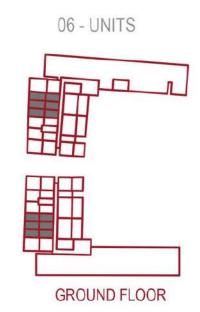

ay Care** 

**Business Centre** 

**Private Sports Training** 

Grand Drop Off Area with Indoor Landscaping

Jogging Track with Rubber Flooring

**Rooftop Lounge** 

Open Air Yoga &
Gymnasium Platform

**Mini Golf** 

#### AQUA AMENITIES

Anti-current Swimming Pool

**Water Bodies** 

**Shallow Pool** 

**Kids Pool** 

**Toddler Splash Pad** 

**Aquatic Gymnasium** 

#### FAMILY AMENITIES

**Waiting Lounge** 

Wi-Fi Enabled waiting Area

Shaded Kids Play Area with Soft Flooring

Male / Female Prayer Room

Open Air Cinema

**Family Sitting Area** 

**BBQ Area** 



### Petalz DANUBE

Bringing Lifestyle Changes



Kids Day Care



Jogging Track



Outdoor Cinema



Water Lounge





Yoga Centre









### **Studio**Type A



## 18 - UNITS











#### **Presidential Studio**

Type B





#### **Presidential Studio**

Type C





#### 1 Bedroom

#### Type A















#### **Presidential Suite**

#### Type B





#### 2 Bedroom

Type A



#### 2 Bedroom

Type B



#### 2 Bedroom

Type C





























### Unit Details

14.28

| Row Labels | Avg Area |
|------------|----------|
| STUDIO     | 401      |
| 1BHK       | 647      |
| 2 BHK      | 1,101    |

| Number of Units           |             |
|---------------------------|-------------|
| Type                      | No of units |
| STUDIO                    | 111         |
| PRESIDENTIAL STUDIO       | 10          |
| 1BHK                      | 123         |
| PRESIDENTIAL SUITE        | 6           |
| 2 BHK + OFFICE            | 72          |
| 2 BHK + POOL              | 12          |
| 2BHK +Ter