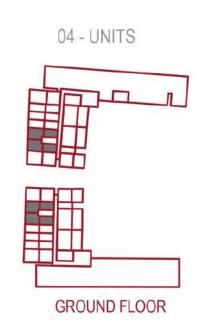

e Sports Training** 

Grand Drop Off Area with Indoor Landscaping

Jogging Track with Rubber Flooring

**Rooftop Lounge** 

Open Air Yoga &
Gymnasium Platform

**Mini Golf** 

#### AQUA AMENITIES

Anti-current Swimming Pool

**Water Bodies** 

**Shallow Pool** 

**Kids Pool** 

**Toddler Splash Pad** 

**Aquatic Gymnasium** 

#### FAMILY AMENITIES

**Waiting Lounge** 

Wi-Fi Enabled waiting Area

Shaded Kids Play Area with Soft Flooring

Male / Female Prayer Room

Open Air Cinema

**Family Sitting Area** 

**BBQ Area** 



### Petalz DANUBE

Bringing Lifestyle Changes



Kids Day Care



Jogging Track



Outdoor Cinema



Water Lounge





Yoga Centre









### **Studio**Type A



## 18 - UNITS











#### **Presidential Studio**

Type B





#### **Presidential Studio**

Type C





#### 1 Bedroom

#### Type A















#### **Presidential Suite**

#### Type B





#### 2 Bedroom

Type A



#### 2 Bedroom

Type B



#### 2 Bedroom

Type C





























### Unit Details

14.28

| Row Labels | Avg Area |
|------------|----------|
| STUDIO     | 401      |
| 1BHK       | 647      |
| 2 BHK      | 1,101    |

| Number of Units           |             |
|---------------------------|-------------|
| Type                      | No of units |
| STUDIO                    | 111         |
| PRESIDENTIAL STUDIO       | 10          |
| 1BHK                      | 123         |
| PRESIDENTIAL SUITE        | 6           |
| 2 BHK + OFFICE            | 72          |
| 2 BHK + POOL              | 12          |
| 2BHK +Terrace+Pool        | 4           |
| 4BHK DU