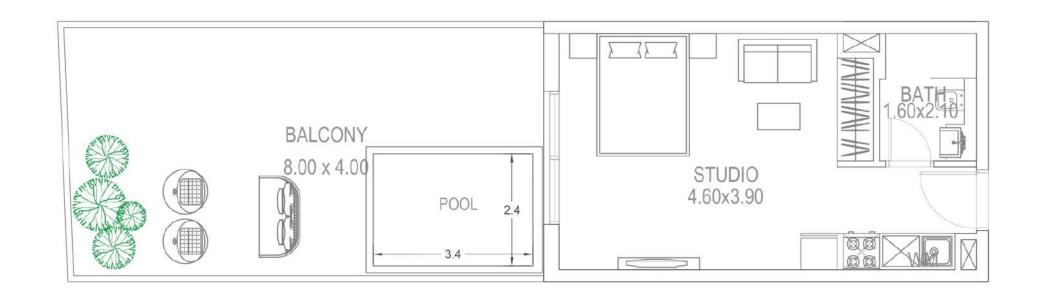

Day Care** 

**Business Centre** 

**Private Sports Training** 

Grand Drop Off Area with Indoor Landscaping

Jogging Track with Rubber Flooring

**Rooftop Lounge** 

Open Air Yoga &
Gymnasium Platform

**Mini Golf** 

#### AQUA AMENITIES

Anti-current Swimming Pool

**Water Bodies** 

**Shallow Pool** 

**Kids Pool** 

**Toddler Splash Pad** 

**Aquatic Gymnasium** 

#### FAMILY AMENITIES

**Waiting Lounge** 

Wi-Fi Enabled waiting Area

Shaded Kids Play Area with Soft Flooring

Male / Female Prayer Room

Open Air Cinema

**Family Sitting Area** 

**BBQ Area** 



### Petalz DANUBE

Bringing Lifestyle Changes



Kids Day Care



Jogging Track



Outdoor Cinema



Water Lounge





Yoga Centre









### **Studio**Type A



## 18 - UNITS











#### **Presidential Studio**

Type B





#### **Presidential Studio**

Type C





#### 1 Bedroom

#### Type A















#### **Presidential Suite**

#### Type B





#### 2 Bedroom

Type A



#### 2 Bedroom

Type B



#### 2 Bedroom

Type C





























### Unit Details

14.28

| Row Labels | Avg Area |
|------------|----------|
| STUDIO     | 401      |
| 1BHK       | 647      |
| 2 BHK      | 1,101    |

| Number of Units           |             |
|---------------------------|-------------|
| Type                      | No of units |
| STUDIO                    | 111         |
| PRESIDENTIAL STUDIO       | 10          |
| 1BHK                      | 123         |
| PRESIDENTIAL SUITE        | 6           |
| 2 BHK + OFFICE            | 72          |
| 2 BHK + POOL              | 12          |
| 2BHK +T