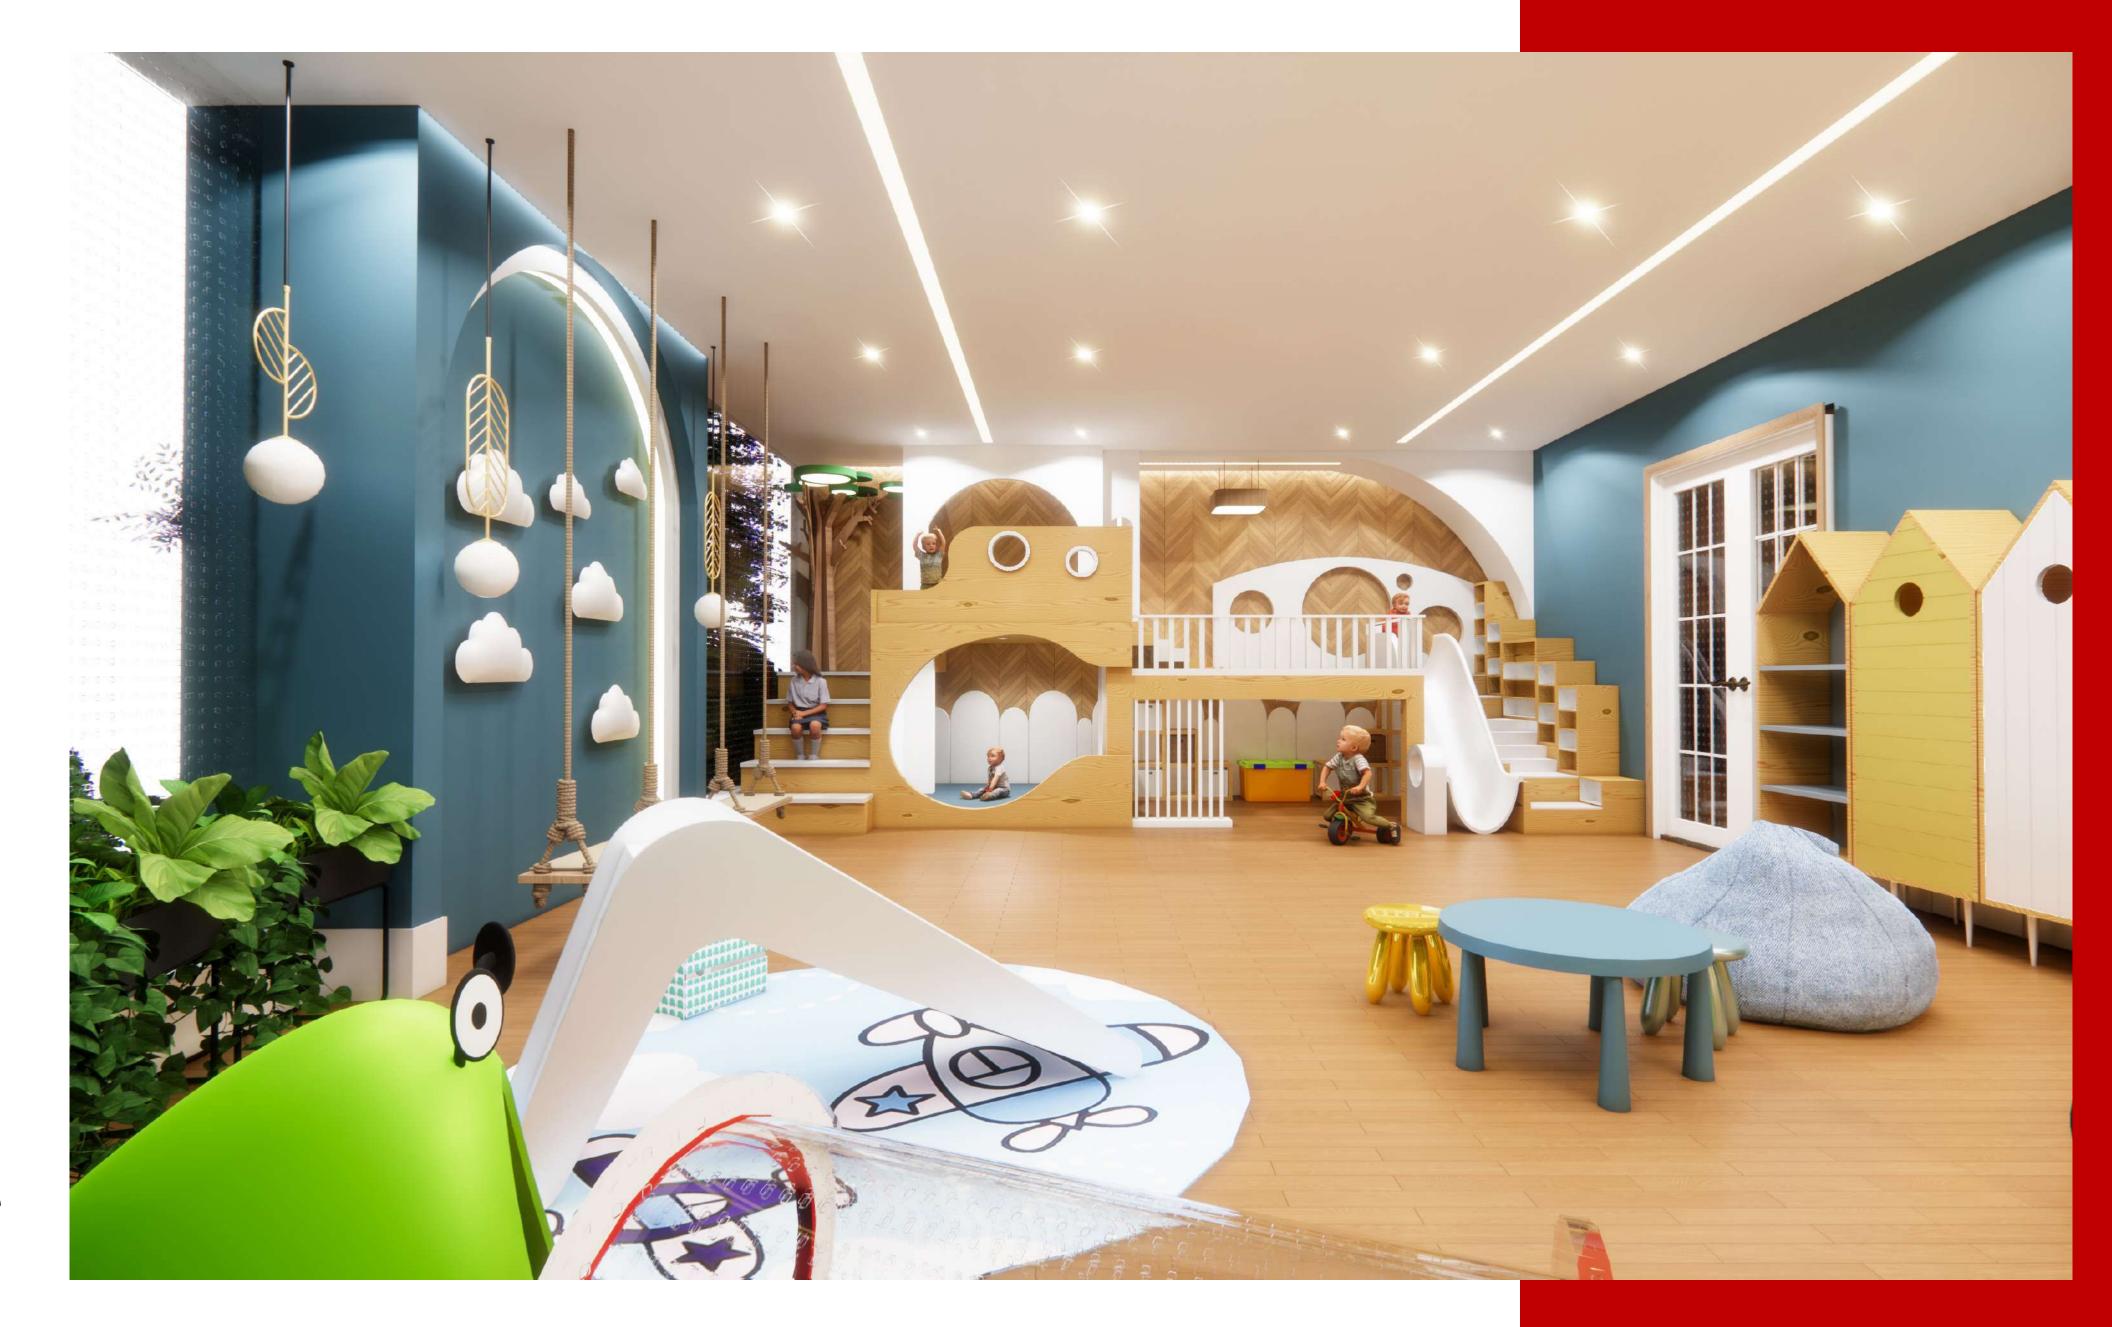

#### FAMILY AMENITIES

**Waiting Lounge** 

Wi-Fi Enabled waiting Area

Shaded Kids Play Area with Soft Flooring

Male / Female Prayer Room

Open Air Cinema

**Family Sitting Area** 

**BBQ Area** 