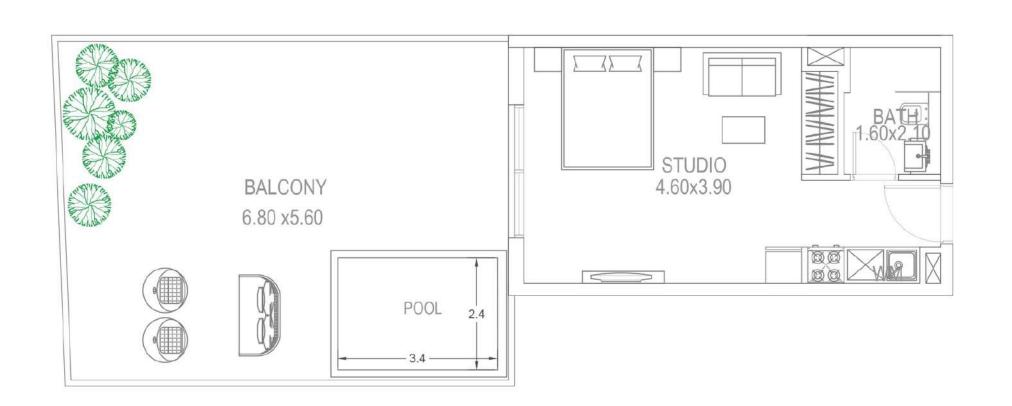

ate Sports Training** 

Grand Drop Off Area with Indoor Landscaping

Jogging Track with Rubber Flooring

**Rooftop Lounge** 

Open Air Yoga &
Gymnasium Platform

**Mini Golf** 

#### AQUA AMENITIES

Anti-current Swimming Pool

**Water Bodies** 

**Shallow Pool** 

**Kids Pool** 

**Toddler Splash Pad** 

**Aquatic Gymnasium** 

#### FAMILY AMENITIES

**Waiting Lounge** 

Wi-Fi Enabled waiting Area

Shaded Kids Play Area with Soft Flooring

Male / Female Prayer Room

Open Air Cinema

**Family Sitting Area** 

**BBQ Area** 



### Petalz DANUBE

Bringing Lifestyle Changes



Kids Day Care



Jogging Track



Outdoor Cinema



Water Lounge





Yoga Centre









### **Studio**Type A



## 18 - UNITS











#### **Presidential Studio**

Type B





#### **Presidential Studio**

Type C





#### 1 Bedroom

#### Type A















#### **Presidential Suite**

#### Type B





#### 2 Bedroom

Type A



#### 2 Bedroom

Type B



#### 2 Bedroom

Type C





























### Unit Details

14.28

| Row Labels | Avg Area |
|------------|----------|
| STUDIO     | 401      |
| 1BHK       | 647      |
| 2 BHK      | 1,101    |

| Number of Units           |             |
|---------------------------|-------------|
| Type                      | No of units |
| STUDIO                    | 111         |
| PRESIDENTIAL STUDIO       | 10          |
| 1BHK                      | 123         |
| PRESIDENTIAL SUITE        | 6           |
| 2 BHK + OFFICE            | 72          |
| 2 BHK + POOL              | 12          |
| 2BHK +Terrace+Pool        | 4           |
| 4BHK