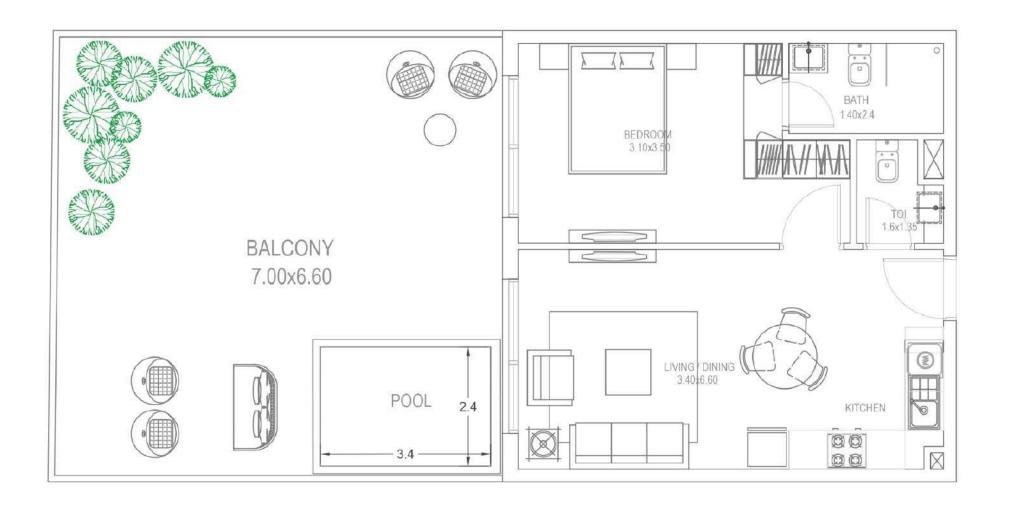

ubber Flooring

**Rooftop Lounge** 

Open Air Yoga &
Gymnasium Platform

**Mini Golf** 

#### AQUA AMENITIES

Anti-current Swimming Pool

**Water Bodies** 

**Shallow Pool** 

**Kids Pool** 

**Toddler Splash Pad** 

**Aquatic Gymnasium** 

#### FAMILY AMENITIES

**Waiting Lounge** 

Wi-Fi Enabled waiting Area

Shaded Kids Play Area with Soft Flooring

Male / Female Prayer Room

Open Air Cinema

**Family Sitting Area** 

**BBQ Area** 



### Petalz DANUBE

Bringing Lifestyle Changes



Kids Day Care



Jogging Track



Outdoor Cinema



Water Lounge





Yoga Centre









### **Studio**Type A



## 18 - UNITS











#### **Presidential Studio**

Type B





#### **Presidential Studio**

Type C





#### 1 Bedroom

#### Type A















#### **Presidential Suite**

#### Type B





#### 2 Bedroom

Type A



#### 2 Bedroom

Type B



#### 2 Bedroom

Type C





























### Unit Details

14.28

| Row Labels | Avg Area |
|------------|----------|
| STUDIO     | 401      |
| 1BHK       | 647      |
| 2 BHK      | 1,101    |

| Number of Units           |             |
|---------------------------|-------------|
| Type                      | No of units |
| STUDIO                    | 111         |
| PRESIDENTIAL STUDIO       | 10          |
| 1BHK                      | 123         |
| PRESIDENTIAL SUITE        | 6           |
| 2 BHK + OFFICE            | 72          |
| 2 BHK + POOL              | 12          |
| 2BHK +Terrace+Pool        | 4           |
| 4BHK DUPLEX +TERRACE+POOL | 1           |
| Retail                    | 11          |
| <b>Gra