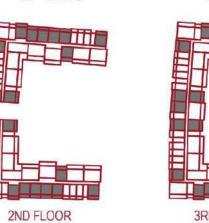

### Unit Details

14.28

| Row Labels | Avg Area |
|------------|----------|
| STUDIO     | 401      |
| 1BHK       | 647      |
| 2 BHK      | 1,101    |

| Number of Units           |             |
|---------------------------|-------------|
| Type                      | No of units |
| STUDIO                    | 111         |
| PRESIDENTIAL STUDIO       | 10          |
| 1BHK                      | 123         |
| PRESIDENTIAL SUITE        | 6           |
| 2 BHK + OFFICE            | 72          |
| 2 BHK + POOL              | 12          |
| 2BHK +Terrace+Pool        | 4           |
| 4BHK DUPLEX +TERRACE+POOL | 1           |
| Retail                    | 11          |
| <b>Grand Total</b>        | 350         |