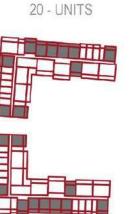

### Unit Details

14.28

| Row Labels | Avg Area |
|------------|----------|
| STUDIO     | 401      |
| 1BHK       | 647      |
| 2 BHK      | 1,101    |

| Number of Units           |             |
|---------------------------|-------------|
| Type                      | No of units |
| STUDIO                    | 111         |
| PRESIDENTIAL STUDIO       | 10          |
| 1BHK                      | 123         |
| PRESIDENTIAL SUITE        | 6           |
| 2 BHK + OFFICE            | 72          |
| 2 BHK + POOL              | 12          |
| 2BHK +Terrace+Pool        | 4           |
| 4BHK DUPLEX +TERRACE+POOL | 1           |
| Retail                    | 11          |
| <b>Grand Total</b>        | 350         |