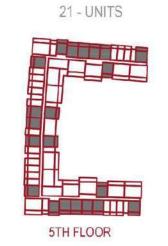

with Indoor Landscaping

Jogging Track with Rubber Flooring

**Rooftop Lounge** 

Open Air Yoga &
Gymnasium Platform

**Mini Golf** 

#### AQUA AMENITIES

Anti-current Swimming Pool

**Water Bodies** 

**Shallow Pool** 

**Kids Pool** 

**Toddler Splash Pad** 

**Aquatic Gymnasium** 

#### FAMILY AMENITIES

**Waiting Lounge** 

Wi-Fi Enabled waiting Area

Shaded Kids Play Area with Soft Flooring

Male / Female Prayer Room

Open Air Cinema

**Family Sitting Area** 

**BBQ Area** 



### Petalz DANUBE

Bringing Lifestyle Changes



Kids Day Care



Jogging Track



Outdoor Cinema



Water Lounge





Yoga Centre









### **Studio**Type A



## 18 - UNITS











#### **Presidential Studio**

Type B





#### **Presidential Studio**

Type C





#### 1 Bedroom

#### Type A















#### **Presidential Suite**

#### Type B





#### 2 Bedroom

Type A



#### 2 Bedroom

Type B



#### 2 Bedroom

Type C





























### Unit Details

14.28

| Row Labels | Avg Area |
|------------|----------|
| STUDIO     | 401      |
| 1BHK       | 647      |
| 2 BHK      | 1,101    |

| Number of Units           |             |
|---------------------------|-------------|
| Type                      | No of units |
| STUDIO                    | 111         |
| PRESIDENTIAL STUDIO       | 10          |
| 1BHK                      | 123         |
| PRESIDENTIAL SUITE        | 6           |
| 2 BHK + OFFICE            | 72          |
| 2 BHK + POOL              | 12          |
| 2BHK +Terrace+Pool        | 4           |
| 4BHK DUPLEX +TERRACE+POOL | 1           |
| Reta