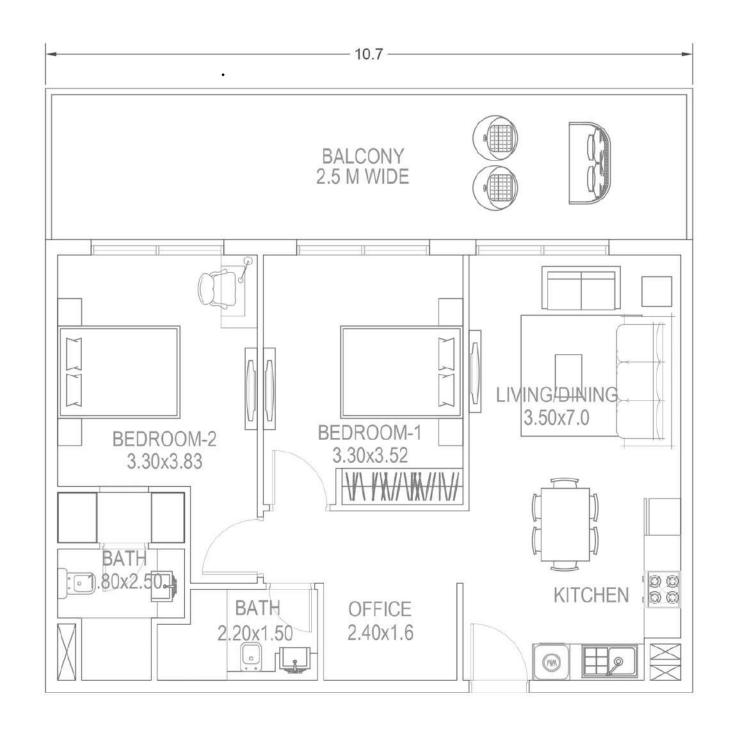

unge** 

Open Air Yoga &
Gymnasium Platform

**Mini Golf** 

#### AQUA AMENITIES

Anti-current Swimming Pool

**Water Bodies** 

**Shallow Pool** 

**Kids Pool** 

**Toddler Splash Pad** 

**Aquatic Gymnasium** 

#### FAMILY AMENITIES

**Waiting Lounge** 

Wi-Fi Enabled waiting Area

Shaded Kids Play Area with Soft Flooring

Male / Female Prayer Room

Open Air Cinema

**Family Sitting Area** 

**BBQ Area** 



### Petalz DANUBE

Bringing Lifestyle Changes



Kids Day Care



Jogging Track



Outdoor Cinema



Water Lounge





Yoga Centre









### **Studio**Type A



## 18 - UNITS











#### **Presidential Studio**

Type B





#### **Presidential Studio**

Type C





#### 1 Bedroom

#### Type A















#### **Presidential Suite**

#### Type B





#### 2 Bedroom

Type A



#### 2 Bedroom

Type B



#### 2 Bedroom

Type C





























### Unit Details

14.28

| Row Labels | Avg Area |
|------------|----------|
| STUDIO     | 401      |
| 1BHK       | 647      |
| 2 BHK      | 1,101    |

| Number of Units           |             |
|---------------------------|-------------|
| Type                      | No of units |
| STUDIO                    | 111         |
| PRESIDENTIAL STUDIO       | 10          |
| 1BHK                      | 123         |
| PRESIDENTIAL SUITE        | 6           |
| 2 BHK + OFFICE            | 72          |
| 2 BHK + POOL              | 12          |
| 2BHK +Terrace+Pool        | 4           |
| 4BHK DUPLEX +TERRACE+POOL | 1           |
| Retail                    | 11          |
| <b>Grand Total</b>        | 350