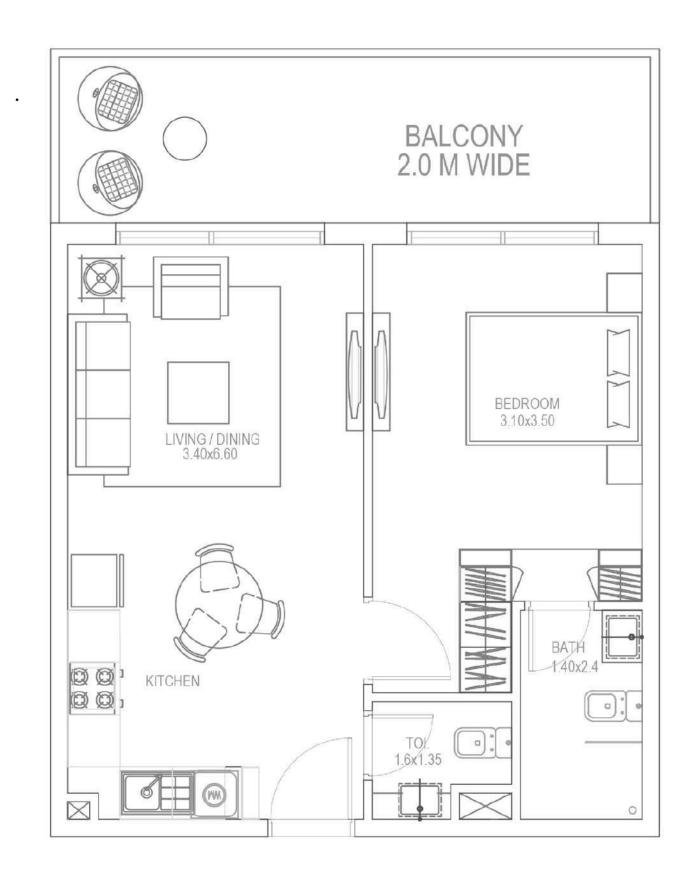

p Off Area with Indoor Landscaping

Jogging Track with Rubber Flooring

**Rooftop Lounge** 

Open Air Yoga &
Gymnasium Platform

**Mini Golf** 

#### AQUA AMENITIES

Anti-current Swimming Pool

**Water Bodies** 

**Shallow Pool** 

**Kids Pool** 

**Toddler Splash Pad** 

**Aquatic Gymnasium** 

#### FAMILY AMENITIES

**Waiting Lounge** 

Wi-Fi Enabled waiting Area

Shaded Kids Play Area with Soft Flooring

Male / Female Prayer Room

Open Air Cinema

**Family Sitting Area** 

**BBQ Area** 



### Petalz DANUBE

Bringing Lifestyle Changes



Kids Day Care



Jogging Track



Outdoor Cinema



Water Lounge





Yoga Centre









### **Studio**Type A



## 18 - UNITS











#### **Presidential Studio**

Type B





#### **Presidential Studio**

Type C





#### 1 Bedroom

#### Type A















#### **Presidential Suite**

#### Type B





#### 2 Bedroom

Type A



#### 2 Bedroom

Type B



#### 2 Bedroom

Type C





























### Unit Details

14.28

| Row Labels | Avg Area |
|------------|----------|
| STUDIO     | 401      |
| 1BHK       | 647      |
| 2 BHK      | 1,101    |

| Number of Units           |             |
|---------------------------|-------------|
| Type                      | No of units |
| STUDIO                    | 111         |
| PRESIDENTIAL STUDIO       | 10          |
| 1BHK                      | 123         |
| PRESIDENTIAL SUITE        | 6           |
| 2 BHK + OFFICE            | 72          |
| 2 BHK + POOL              | 12          |
| 2BHK +Terrace+Pool        | 4           |
| 4BHK DUPLEX +TERRACE+POOL | 1