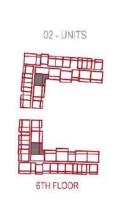

### Unit Details

14.28

| Row Labels | Avg Area |
|------------|----------|
| STUDIO     | 401      |
| 1BHK       | 647      |
| 2 BHK      | 1,101    |

| Number of Units           |             |
|---------------------------|-------------|
| Type                      | No of units |
| STUDIO                    | 111         |
| PRESIDENTIAL STUDIO       | 10          |
| 1BHK                      | 123         |
| PRESIDENTIAL SUITE        | 6           |
| 2 BHK + OFFICE            | 72          |
| 2 BHK + POOL              | 12          |
| 2BHK +Terrace+Pool        | 4           |
| 4BHK DUPLEX +TERRACE+POOL | 1           |
| Retail                    | 11          |
| <b>Grand Total</b>        | 350         |