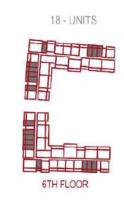

asium Area** 

Health Club/Sauna

**Kids Day Care** 

**Business Centre** 

**Private Sports Training** 

Grand Drop Off Area with Indoor Landscaping

Jogging Track with Rubber Flooring

**Rooftop Lounge** 

Open Air Yoga &
Gymnasium Platform

**Mini Golf** 

#### AQUA AMENITIES

Anti-current Swimming Pool

**Water Bodies** 

**Shallow Pool** 

**Kids Pool** 

**Toddler Splash Pad** 

**Aquatic Gymnasium** 

#### FAMILY AMENITIES

**Waiting Lounge** 

Wi-Fi Enabled waiting Area

Shaded Kids Play Area with Soft Flooring

Male / Female Prayer Room

Open Air Cinema

**Family Sitting Area** 

**BBQ Area** 



### Petalz DANUBE

Bringing Lifestyle Changes



Kids Day Care



Jogging Track



Outdoor Cinema



Water Lounge





Yoga Centre









### **Studio**Type A



## 18 - UNITS











#### **Presidential Studio**

Type B





#### **Presidential Studio**

Type C





#### 1 Bedroom

#### Type A















#### **Presidential Suite**

#### Type B





#### 2 Bedroom

Type A



#### 2 Bedroom

Type B



#### 2 Bedroom

Type C





























### Unit Details

14.28

| Row Labels | Avg Area |
|------------|----------|
| STUDIO     | 401      |
| 1BHK       | 647      |
| 2 BHK      | 1,101    |

| Number of Units           |             |
|---------------------------|-------------|
| Type                      | No of units |
| STUDIO                    | 111         |
| PRESIDENTIAL STUDIO       | 10          |
| 1BHK                      | 123         |
| PRESIDENTIAL SUITE        | 6           |
| 2 BHK + OFFICE            | 72          |
| 2 BHK + POO