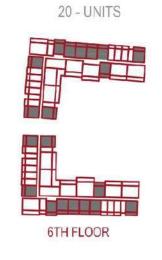

ith Indoor Landscaping

Jogging Track with Rubber Flooring

**Rooftop Lounge** 

Open Air Yoga &
Gymnasium Platform

**Mini Golf** 

#### AQUA AMENITIES

Anti-current Swimming Pool

**Water Bodies** 

**Shallow Pool** 

**Kids Pool** 

**Toddler Splash Pad** 

**Aquatic Gymnasium** 

#### FAMILY AMENITIES

**Waiting Lounge** 

Wi-Fi Enabled waiting Area

Shaded Kids Play Area with Soft Flooring

Male / Female Prayer Room

Open Air Cinema

**Family Sitting Area** 

**BBQ Area** 



### Petalz DANUBE

Bringing Lifestyle Changes



Kids Day Care



Jogging Track



Outdoor Cinema



Water Lounge





Yoga Centre









### **Studio**Type A



## 18 - UNITS











#### **Presidential Studio**

Type B





#### **Presidential Studio**

Type C





#### 1 Bedroom

#### Type A















#### **Presidential Suite**

#### Type B





#### 2 Bedroom

Type A



#### 2 Bedroom

Type B



#### 2 Bedroom

Type C





























### Unit Details

14.28

| Row Labels | Avg Area |
|------------|----------|
| STUDIO     | 401      |
| 1BHK       | 647      |
| 2 BHK      | 1,101    |

| Number of Units           |             |
|---------------------------|-------------|
| Type                      | No of units |
| STUDIO                    | 111         |
| PRESIDENTIAL STUDIO       | 10          |
| 1BHK                      | 123         |
| PRESIDENTIAL SUITE        | 6           |
| 2 BHK + OFFICE            | 72          |
| 2 BHK + POOL              | 12          |
| 2BHK +Terrace+Pool        | 4           |
| 4BHK DUPLEX +TERRACE+POOL | 1           |
| Retail