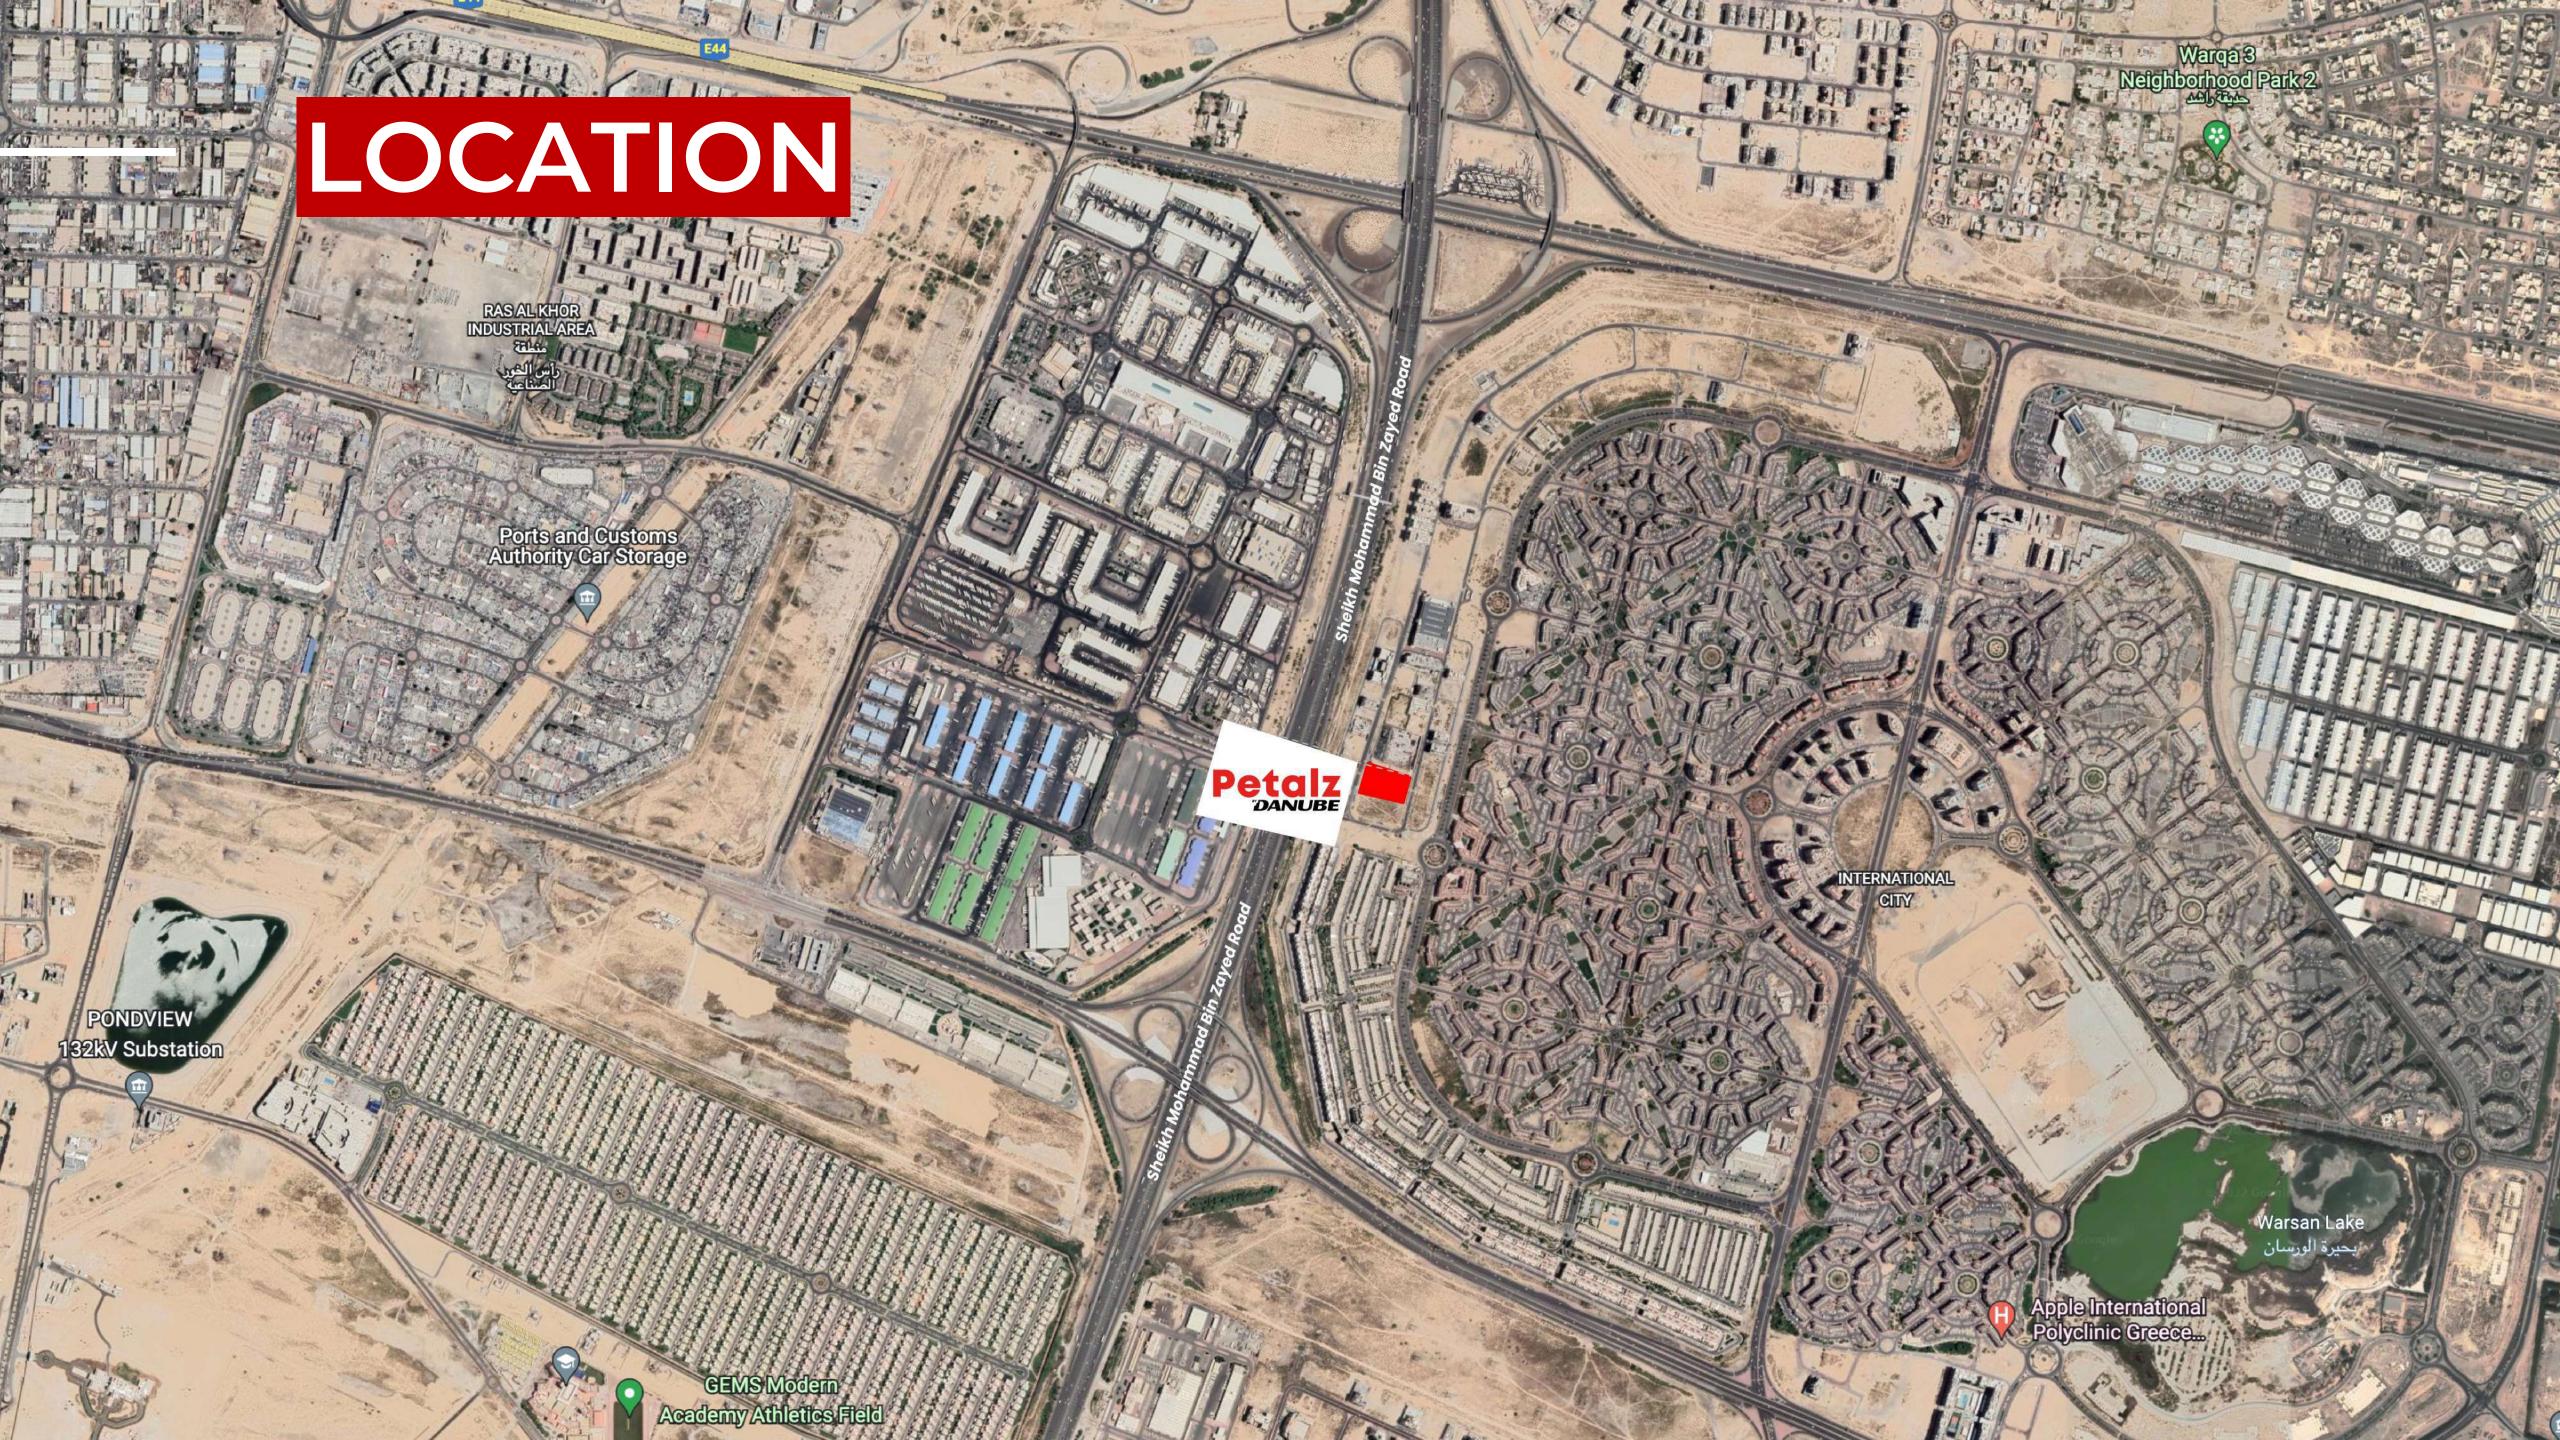

# About The Project

Prime Location on Sheikh Mohammad Bin Zayed Road

Residential Project

Modern Style

2 Basement + G + 6 Floors

Eco Friendly

Lavish Finishing

Smart Building Technology