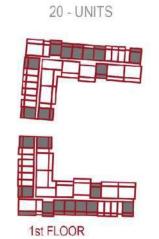

### Unit Details

14.28

| Row Labels | Avg Area |
|------------|----------|
| STUDIO     | 401      |
| 1BHK       | 647      |
| 2 BHK      | 1,101    |

| Number of Units           |             |
|---------------------------|-------------|
| Type                      | No of units |
| STUDIO                    | 111         |
| PRESIDENTIAL STUDIO       | 10          |
| 1BHK                      | 123         |
| PRESIDENTIAL SUITE        | 6           |
| 2 BHK + OFFICE            | 72          |
| 2 BHK + POOL              | 12          |
| 2BHK +Terrace+Pool        | 4           |
| 4BHK DUPLEX +TERRACE+POOL | 1           |
| Retail                    | 11          |
| <b>Grand Total</b>        | 350         |