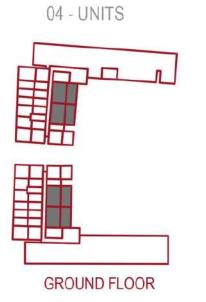

### Unit Details

14.28

| Row Labels | Avg Area |
|------------|----------|
| STUDIO     | 401      |
| 1BHK       | 647      |
| 2 BHK      | 1,101    |

| Number of Units           |             |
|---------------------------|-------------|
| Type                      | No of units |
| STUDIO                    | 111         |
| PRESIDENTIAL STUDIO       | 10          |
| 1BHK                      | 123         |
| PRESIDENTIAL SUITE        | 6           |
| 2 BHK + OFFICE            | 72          |
| 2 BHK + POOL              | 12          |
| 2BHK +Terrace+Pool        | 4           |
| 4BHK DUPLEX +TERRACE+POOL | 1           |
| Retail                    | 11          |
| <b>Grand Total</b>        | 350         |