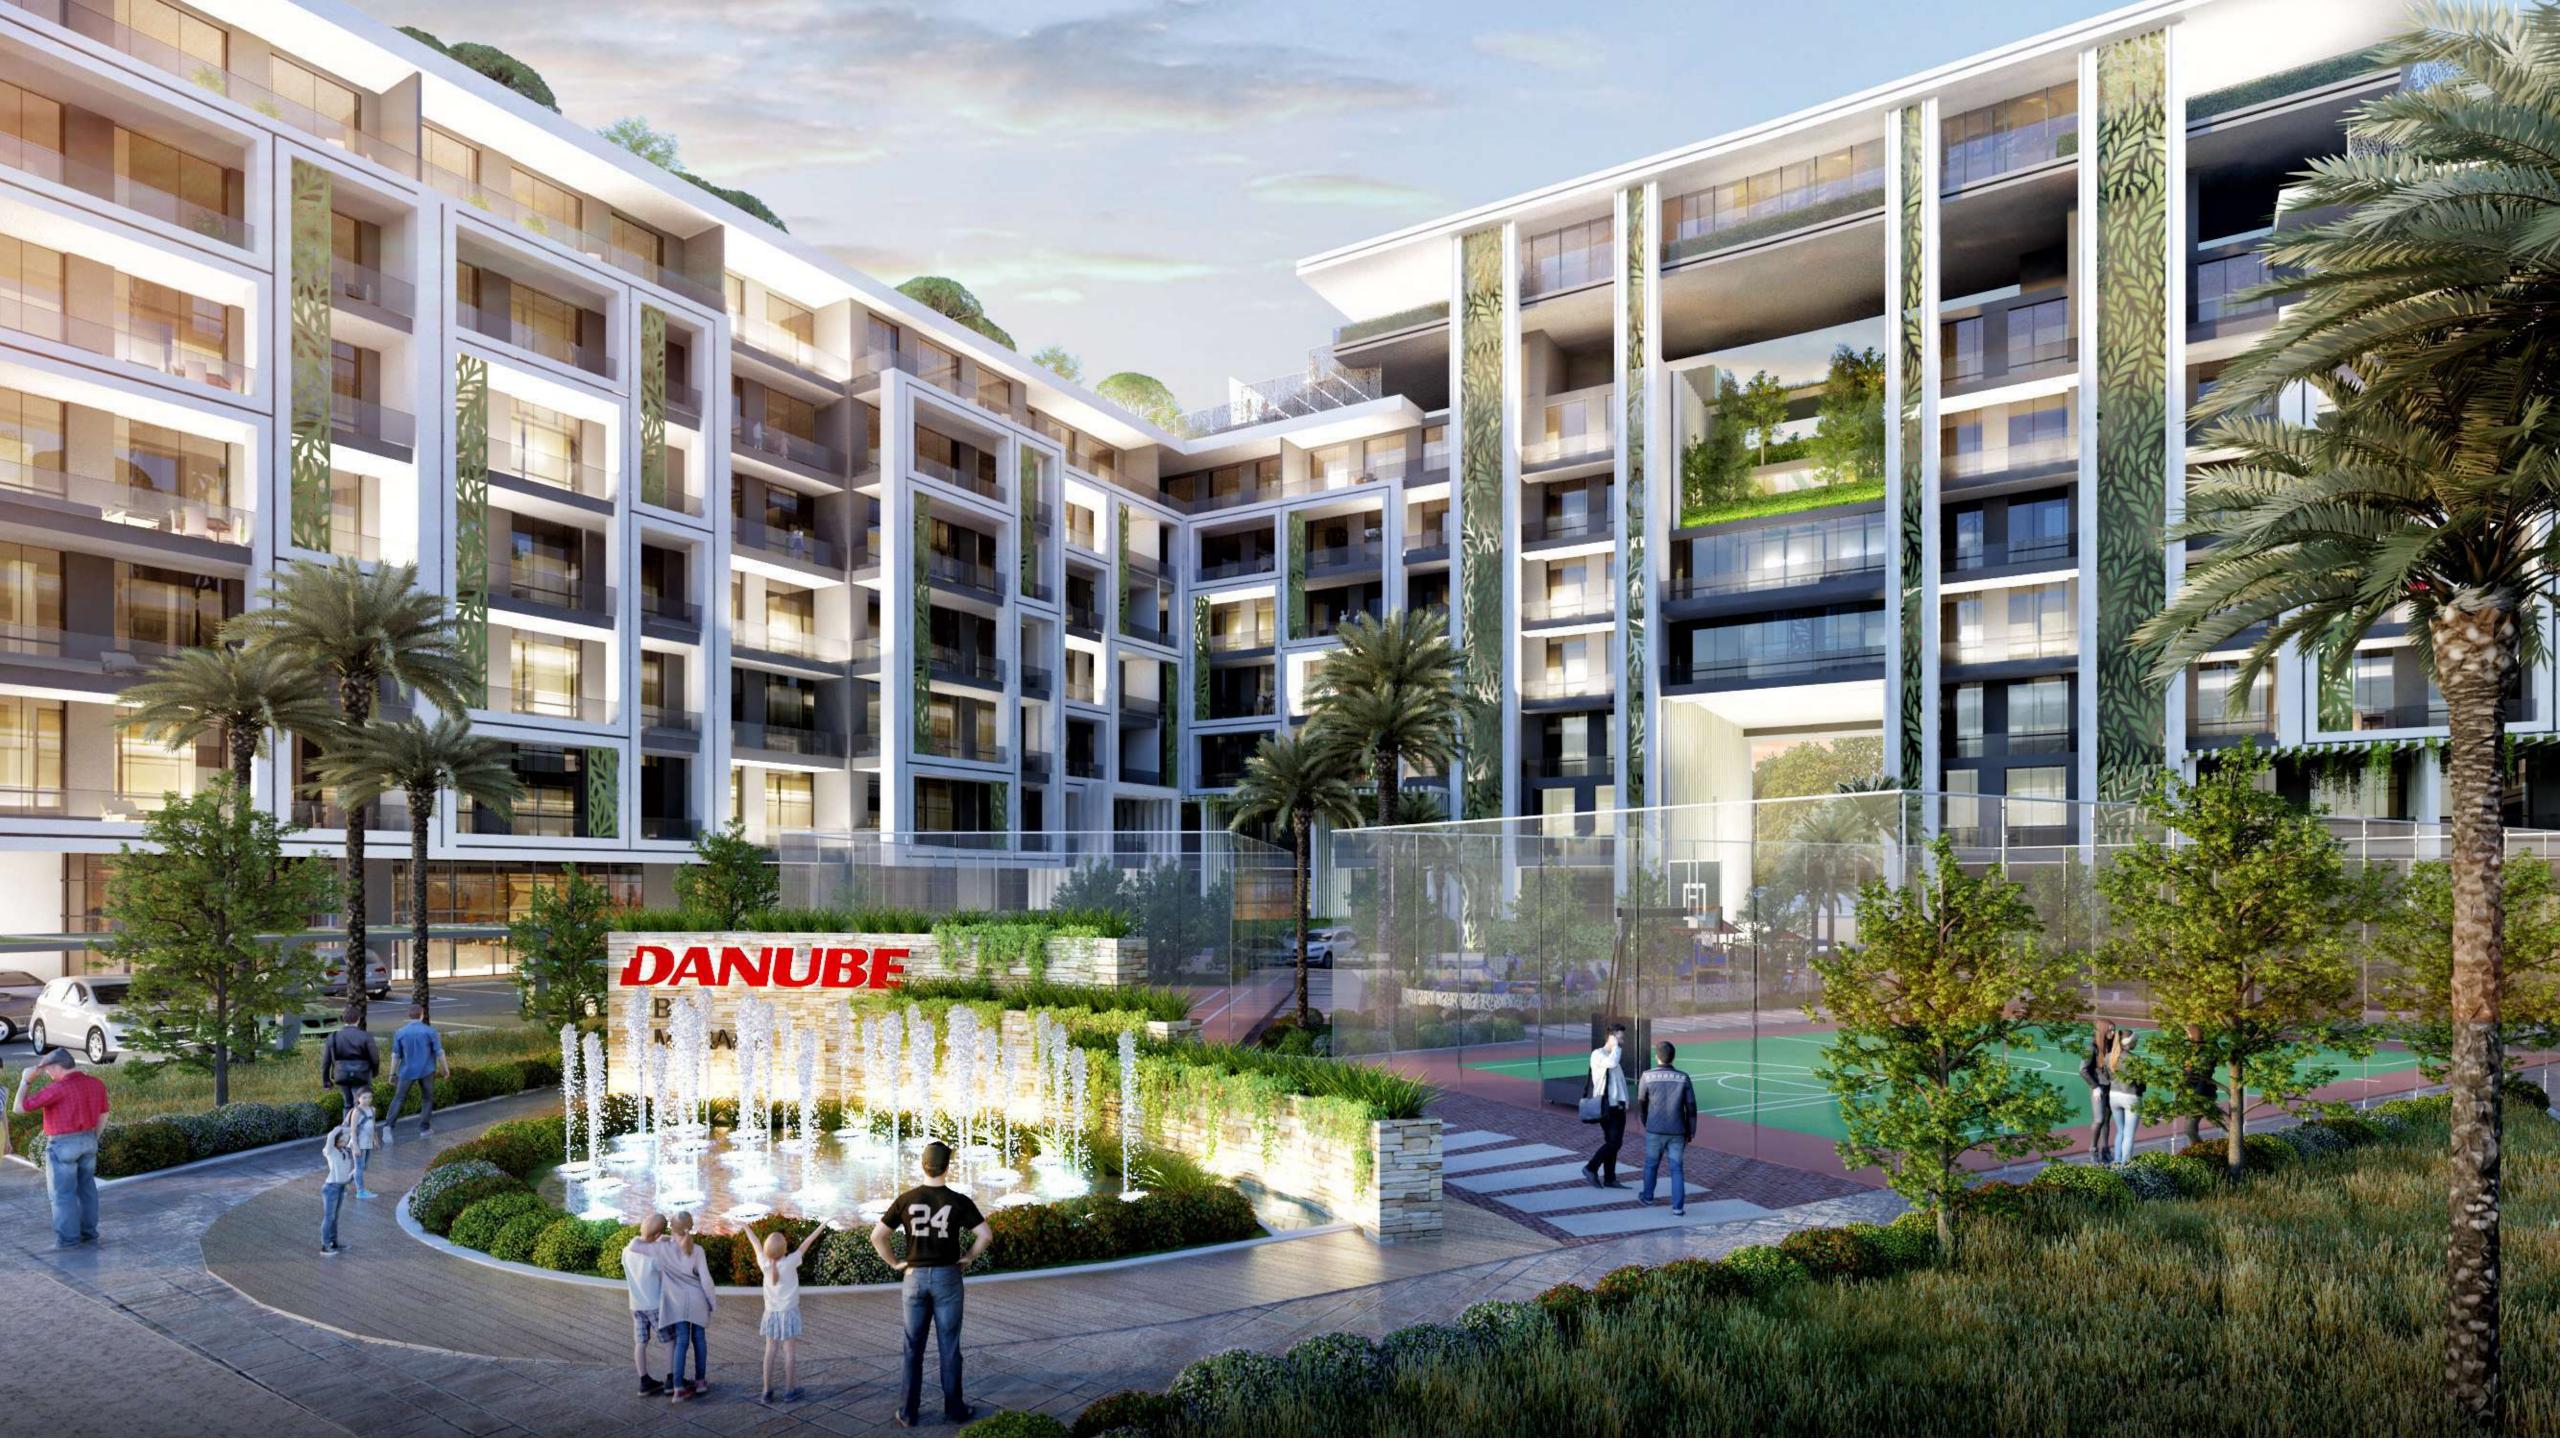

#### OUTDOOR AMENITIES

Spa / Treatment

Wellness center

**Doctor on Call** 

**Multi-Purpose Hall** 

**Gymnasium Area** 

Health Club/Sauna

**Kids Day Care** 

**Business Centre** 

**Private Sports Training** 

Grand Drop Off Area with Indoor Landscaping

Jogging Track with Rubber Flooring

**Rooftop Lounge** 

Open Air Yoga &
Gymnasium Platform

**Mini Golf** 

#### AQUA AMENITIES

Anti-current Swimming Pool

**Water Bodies** 

**Shallow Pool** 

**Kids Pool** 

**Toddler Splash Pad** 

**Aquatic Gymnasium** 

#### FAMILY AMENITIES

**Waiting Lounge** 

Wi-Fi Enabled waiting Area

Shaded Kids Play Area with Soft Flooring

Male / Female Prayer Room

Open Air Cinema

**Family Sitting Area** 

**BBQ Area** 