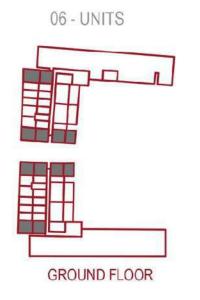

ber Flooring

**Rooftop Lounge** 

Open Air Yoga &
Gymnasium Platform

**Mini Golf** 

#### AQUA AMENITIES

Anti-current Swimming Pool

**Water Bodies** 

**Shallow Pool** 

**Kids Pool** 

**Toddler Splash Pad** 

**Aquatic Gymnasium** 

#### FAMILY AMENITIES

**Waiting Lounge** 

Wi-Fi Enabled waiting Area

Shaded Kids Play Area with Soft Flooring

Male / Female Prayer Room

Open Air Cinema

**Family Sitting Area** 

**BBQ Area** 



### Petalz DANUBE

Bringing Lifestyle Changes



Kids Day Care



Jogging Track



Outdoor Cinema



Water Lounge





Yoga Centre









### **Studio**Type A



## 18 - UNITS











#### **Presidential Studio**

Type B





#### **Presidential Studio**

Type C





#### 1 Bedroom

#### Type A















#### **Presidential Suite**

#### Type B





#### 2 Bedroom

Type A



#### 2 Bedroom

Type B



#### 2 Bedroom

Type C





























### Unit Details

14.28

| Row Labels | Avg Area |
|------------|----------|
| STUDIO     | 401      |
| 1BHK       | 647      |
| 2 BHK      | 1,101    |

| Number of Units           |             |
|---------------------------|-------------|
| Type                      | No of units |
| STUDIO                    | 111         |
| PRESIDENTIAL STUDIO       | 10          |
| 1BHK                      | 123         |
| PRESIDENTIAL SUITE        | 6           |
| 2 BHK + OFFICE            | 72          |
| 2 BHK + POOL              | 12          |
| 2BHK +Terrace+Pool        | 4           |
| 4BHK DUPLEX +TERRACE+POOL | 1           |
| Retail                    | 11          |
| <b>Grand