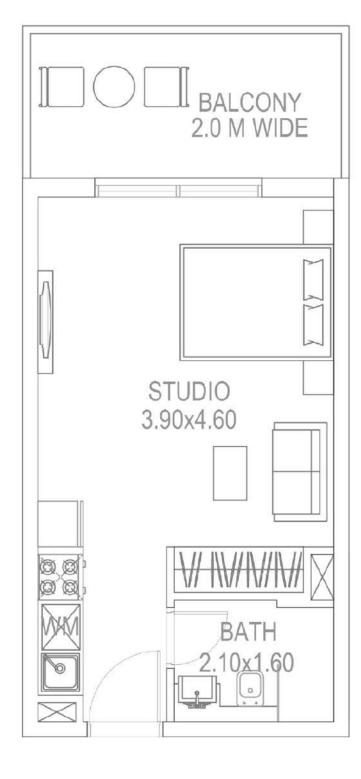

i-Purpose Hall** 

**Gymnasium Area** 

Health Club/Sauna

**Kids Day Care** 

**Business Centre** 

**Private Sports Training** 

Grand Drop Off Area with Indoor Landscaping

Jogging Track with Rubber Flooring

**Rooftop Lounge** 

Open Air Yoga &
Gymnasium Platform

**Mini Golf** 

#### AQUA AMENITIES

Anti-current Swimming Pool

**Water Bodies** 

**Shallow Pool** 

**Kids Pool** 

**Toddler Splash Pad** 

**Aquatic Gymnasium** 

#### FAMILY AMENITIES

**Waiting Lounge** 

Wi-Fi Enabled waiting Area

Shaded Kids Play Area with Soft Flooring

Male / Female Prayer Room

Open Air Cinema

**Family Sitting Area** 

**BBQ Area** 



### Petalz DANUBE

Bringing Lifestyle Changes



Kids Day Care



Jogging Track



Outdoor Cinema



Water Lounge





Yoga Centre









### **Studio**Type A



## 18 - UNITS











#### **Presidential Studio**

Type B





#### **Presidential Studio**

Type C





#### 1 Bedroom

#### Type A















#### **Presidential Suite**

#### Type B





#### 2 Bedroom

Type A



#### 2 Bedroom

Type B



#### 2 Bedroom

Type C





























### Unit Details

14.28

| Row Labels | Avg Area |
|------------|----------|
| STUDIO     | 401      |
| 1BHK       | 647      |
| 2 BHK      | 1,101    |

| Number of Units           |             |
|---------------------------|-------------|
| Type                      | No of units |
| STUDIO                    | 111         |
| PRESIDENTIAL STUDIO       | 10          |
| 1BHK                      | 123         |
| PRESIDENTIAL SUITE        | 6           |
| 2 BHK + OFFICE            | 72