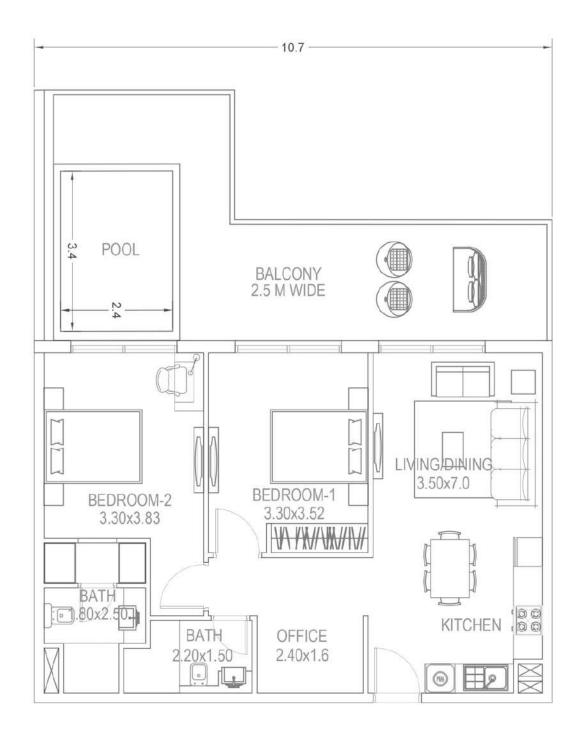

ymnasium Platform

**Mini Golf** 

#### AQUA AMENITIES

Anti-current Swimming Pool

**Water Bodies** 

**Shallow Pool** 

**Kids Pool** 

**Toddler Splash Pad** 

**Aquatic Gymnasium** 

#### FAMILY AMENITIES

**Waiting Lounge** 

Wi-Fi Enabled waiting Area

Shaded Kids Play Area with Soft Flooring

Male / Female Prayer Room

Open Air Cinema

**Family Sitting Area** 

**BBQ Area** 



### Petalz DANUBE

Bringing Lifestyle Changes



Kids Day Care



Jogging Track



Outdoor Cinema



Water Lounge





Yoga Centre









### **Studio**Type A



## 18 - UNITS











#### **Presidential Studio**

Type B





#### **Presidential Studio**

Type C





#### 1 Bedroom

#### Type A















#### **Presidential Suite**

#### Type B





#### 2 Bedroom

Type A



#### 2 Bedroom

Type B



#### 2 Bedroom

Type C





























### Unit Details

14.28

| Row Labels | Avg Area |
|------------|----------|
| STUDIO     | 401      |
| 1BHK       | 647      |
| 2 BHK      | 1,101    |

| Number of Units           |             |
|---------------------------|-------------|
| Type                      | No of units |
| STUDIO                    | 111         |
| PRESIDENTIAL STUDIO       | 10          |
| 1BHK                      | 123         |
| PRESIDENTIAL SUITE        | 6           |
| 2 BHK + OFFICE            | 72          |
| 2 BHK + POOL              | 12          |
| 2BHK +Terrace+Pool        | 4           |
| 4BHK DUPLEX +TERRACE+POOL | 1           |
| Retail                    | 11          |
| <b>Grand Total</b>        | 350         |

#### UNIT PRICES