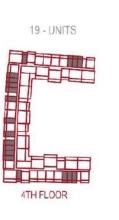

Gymnasium Area** 

Health Club/Sauna

**Kids Day Care** 

**Business Centre** 

**Private Sports Training** 

Grand Drop Off Area with Indoor Landscaping

Jogging Track with Rubber Flooring

**Rooftop Lounge** 

Open Air Yoga &
Gymnasium Platform

**Mini Golf** 

#### AQUA AMENITIES

Anti-current Swimming Pool

**Water Bodies** 

**Shallow Pool** 

**Kids Pool** 

**Toddler Splash Pad** 

**Aquatic Gymnasium** 

#### FAMILY AMENITIES

**Waiting Lounge** 

Wi-Fi Enabled waiting Area

Shaded Kids Play Area with Soft Flooring

Male / Female Prayer Room

Open Air Cinema

**Family Sitting Area** 

**BBQ Area** 



### Petalz DANUBE

Bringing Lifestyle Changes



Kids Day Care



Jogging Track



Outdoor Cinema



Water Lounge





Yoga Centre









### **Studio**Type A



## 18 - UNITS











#### **Presidential Studio**

Type B





#### **Presidential Studio**

Type C





#### 1 Bedroom

#### Type A















#### **Presidential Suite**

#### Type B





#### 2 Bedroom

Type A



#### 2 Bedroom

Type B



#### 2 Bedroom

Type C





























### Unit Details

14.28

| Row Labels | Avg Area |
|------------|----------|
| STUDIO     | 401      |
| 1BHK       | 647      |
| 2 BHK      | 1,101    |

| Number of Units           |             |
|---------------------------|-------------|
| Type                      | No of units |
| STUDIO                    | 111         |
| PRESIDENTIAL STUDIO       | 10          |
| 1BHK                      | 123         |
| PRESIDENTIAL SUITE        | 6           |
| 2 BHK + OFFICE            | 72          |
| 2 BHK +