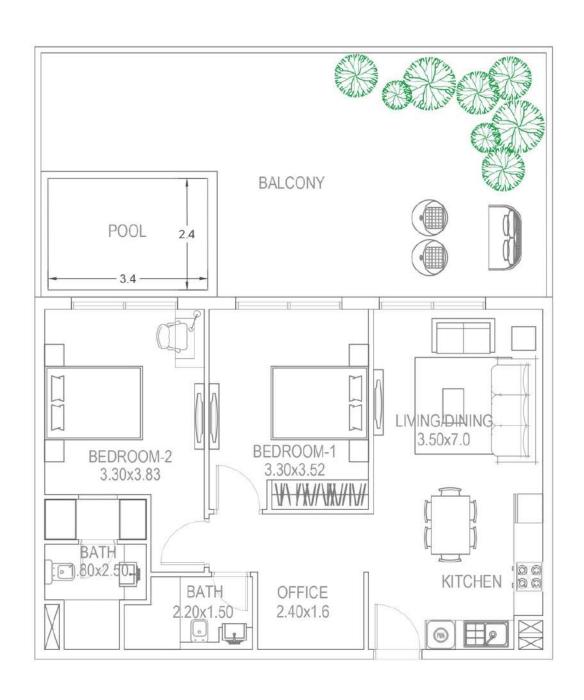

Golf** 

#### AQUA AMENITIES

Anti-current Swimming Pool

**Water Bodies** 

**Shallow Pool** 

**Kids Pool** 

**Toddler Splash Pad** 

**Aquatic Gymnasium** 

#### FAMILY AMENITIES

**Waiting Lounge** 

Wi-Fi Enabled waiting Area

Shaded Kids Play Area with Soft Flooring

Male / Female Prayer Room

Open Air Cinema

**Family Sitting Area** 

**BBQ Area** 



### Petalz DANUBE

Bringing Lifestyle Changes



Kids Day Care



Jogging Track



Outdoor Cinema



Water Lounge





Yoga Centre









### **Studio**Type A



## 18 - UNITS











#### **Presidential Studio**

Type B





#### **Presidential Studio**

Type C





#### 1 Bedroom

#### Type A















#### **Presidential Suite**

#### Type B





#### 2 Bedroom

Type A



#### 2 Bedroom

Type B



#### 2 Bedroom

Type C





























### Unit Details

14.28

| Row Labels | Avg Area |
|------------|----------|
| STUDIO     | 401      |
| 1BHK       | 647      |
| 2 BHK      | 1,101    |

| Number of Units           |             |
|---------------------------|-------------|
| Type                      | No of units |
| STUDIO                    | 111         |
| PRESIDENTIAL STUDIO       | 10          |
| 1BHK                      | 123         |
| PRESIDENTIAL SUITE        | 6           |
| 2 BHK + OFFICE            | 72          |
| 2 BHK + POOL              | 12          |
| 2BHK +Terrace+Pool        | 4           |
| 4BHK DUPLEX +TERRACE+POOL | 1           |
| Retail                    | 11          |
| <b>Grand Total</b>        | 350         |

#### UNIT PRICES

STUDIO Starting from AED