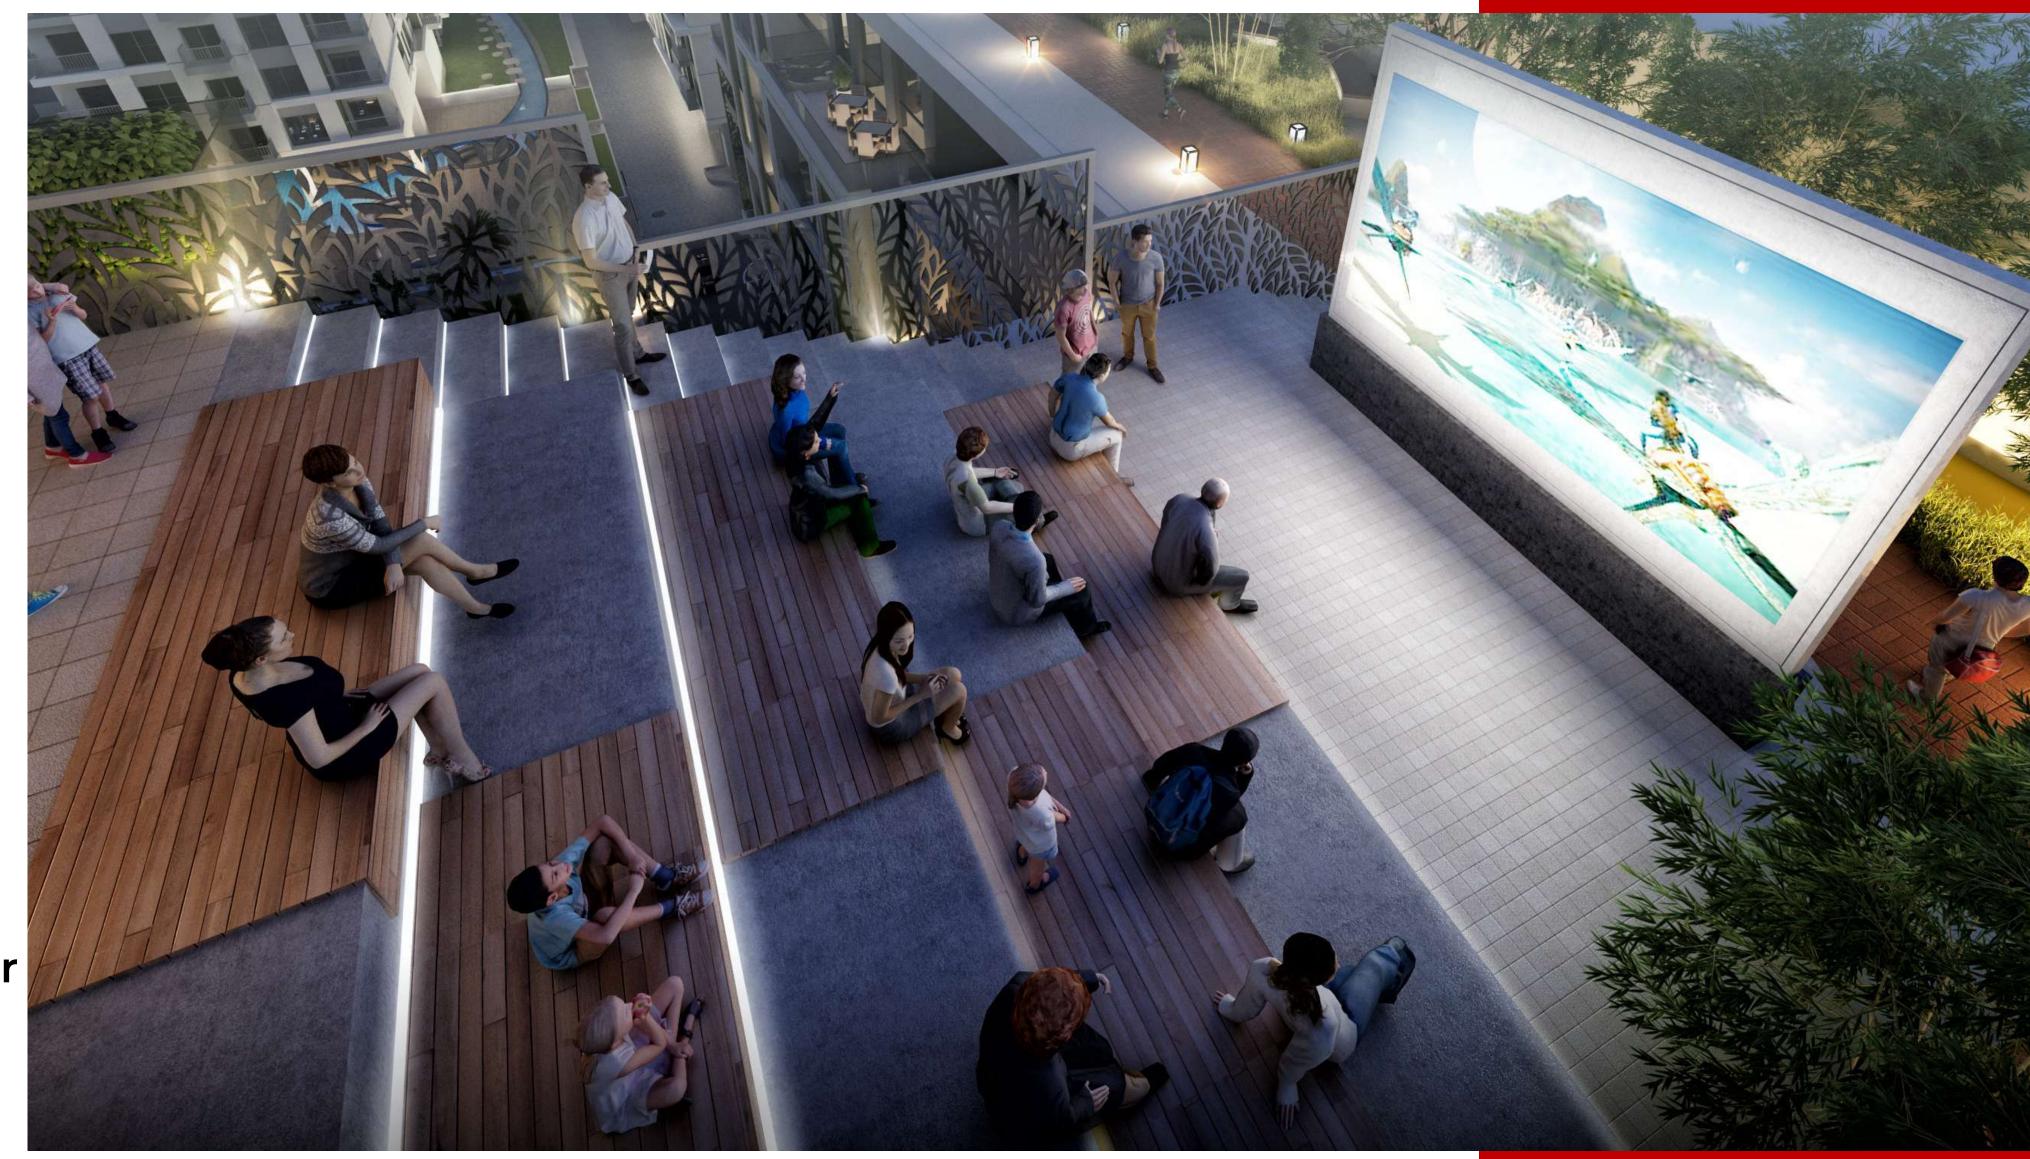

#### FAMILY AMENITIES

**Waiting Lounge** 

Wi-Fi Enabled waiting Area

Shaded Kids Play Area with Soft Flooring

Male / Female Prayer Room

Open Air Cinema

**Family Sitting Area** 

**BBQ Area** 