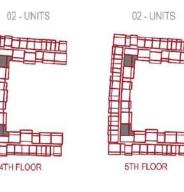

### Unit Details

14.28

| Row Labels | Avg Area |
|------------|----------|
| STUDIO     | 401      |
| 1BHK       | 647      |
| 2 BHK      | 1,101    |

| Number of Units           |             |
|---------------------------|-------------|
| Type                      | No of units |
| STUDIO                    | 111         |
| PRESIDENTIAL STUDIO       | 10          |
| 1BHK                      | 123         |
| PRESIDENTIAL SUITE        | 6           |
| 2 BHK + OFFICE            | 72          |
| 2 BHK + POOL              | 12          |
| 2BHK +Terrace+Pool        | 4           |
| 4BHK DUPLEX +TERRACE+POOL | 1           |
| Retail                    | 11          |
| <b>Grand Total</b>        | 350         |