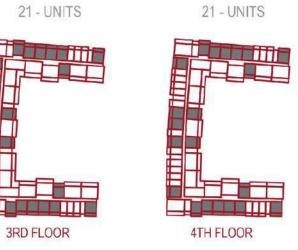

### Unit Details

14.28

| Row Labels | Avg Area |
|------------|----------|
| STUDIO     | 401      |
| 1BHK       | 647      |
| 2 BHK      | 1,101    |

| Number of Units           |             |
|---------------------------|-------------|
| Type                      | No of units |
| STUDIO                    | 111         |
| PRESIDENTIAL STUDIO       | 10          |
| 1BHK                      | 123         |
| PRESIDENTIAL SUITE        | 6           |
| 2 BHK + OFFICE            | 72          |
| 2 BHK + POOL              | 12          |
| 2BHK +Terrace+Pool        | 4           |
| 4BHK DUPLEX +TERRACE+POOL | 1           |
| Retail                    | 11          |
| <b>Grand Total</b>        | 350         |