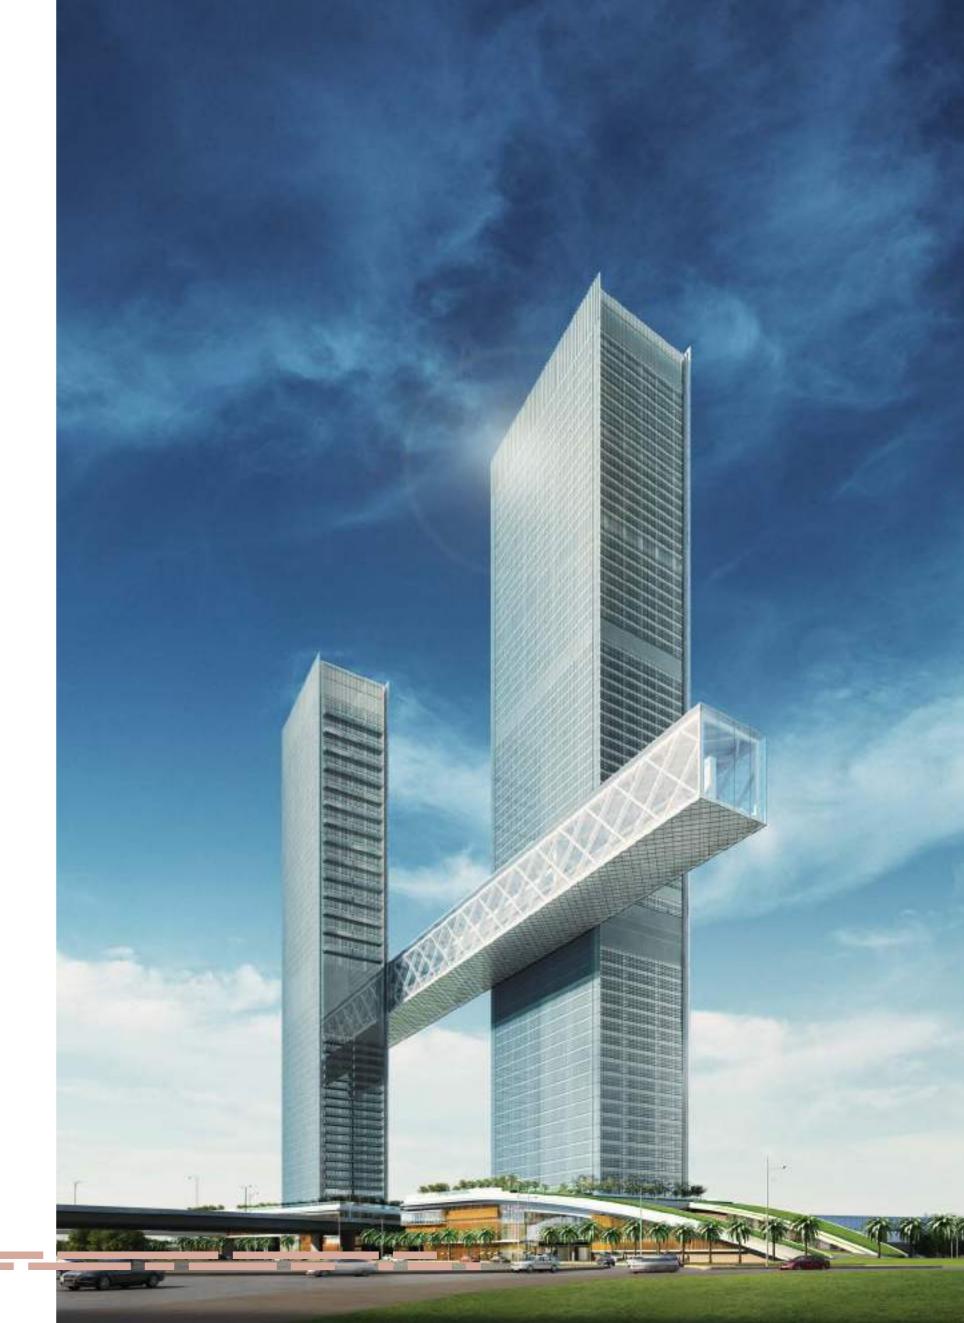

### DESIGN & ARCHITECTURE

A PERFECT ARCHITECTURAL SPECTACLE OF RARE COMPOSITIONS INDICATING URBAN IS MODERN

Floating an awe-inspiring 100 metres above the ground and stretching over 226 metres in length, The Link at One Za'abeel will offer an exploration of world-class restaurants, celebrity chef outlets, retail and entertainment.

### THE HALLMARKS

THE LINK

World's Longest Cantilevered Building

100 METERS

The Link Elevation

SKY CANTILEVER

Dissects 2 buildings

PANORAMIC

### THE LINK PANORAMIC SKY EXPERIENCE

One Za'abeel is also home to the world's largest panoramic sky podium, The Link. Appearing as light as a cloud, this ground-breaking structure floats 100 metres above the ground and spans 226 metres, intersecting the two towers and hosting a range of exclusive features including celebrity chef and fine dining restaurants, luxury wellness centres, retail stores and more.