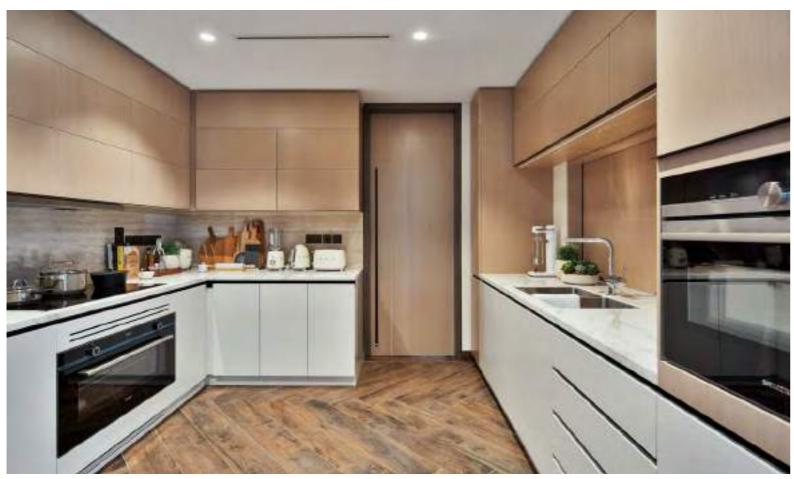

Connected to the open plan living rooms and dining spaces is a fully equipped Siemens kitchen while the apartments are also fitted with smart home automation technology.

NOTE: APARTMENTS DO NOT COME FURNISHED

### DUPLEX

Spread over two storeys, these apartments are designed with entertaining in mind. The vivacious homes are spacious with ample room and plenty of features like an open plan living room with a dining area and a Siemens equipped kitchen as well as a separate lounge area that can be used for an office or a study. Add your own touches to this fully equipped home and enjoy breath-taking views over Zabeel park, Dubai Financial District and the iconic Burj Khalifa from your own private balcony.