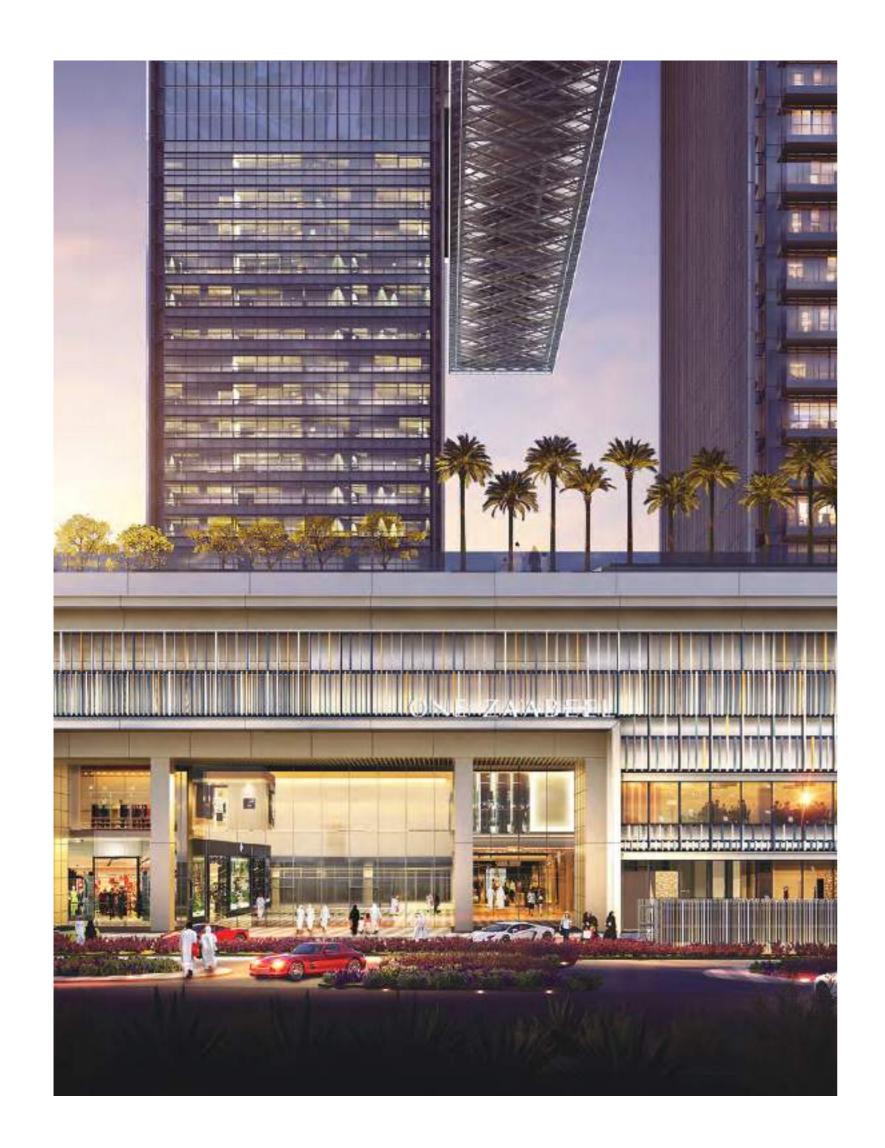

RETAIL

### HIGH END RESTAURANTS & BARS AND RETAIL FASHION

A unique and captivating retail experience that enhances the joys of shopping, with the combination of irresistible and inspiring selection of restaurants.

The retail format at One Za'abeel's exquisite 12,000 square meters of GLA is as innovating as it is breathtaking. The dining options are ample, where visitors and residents similarly will have a choice from fine dining to casual dining and cafe options. The spectrum of retail options is designed to make every visit worthwhile, special, and rewarding.