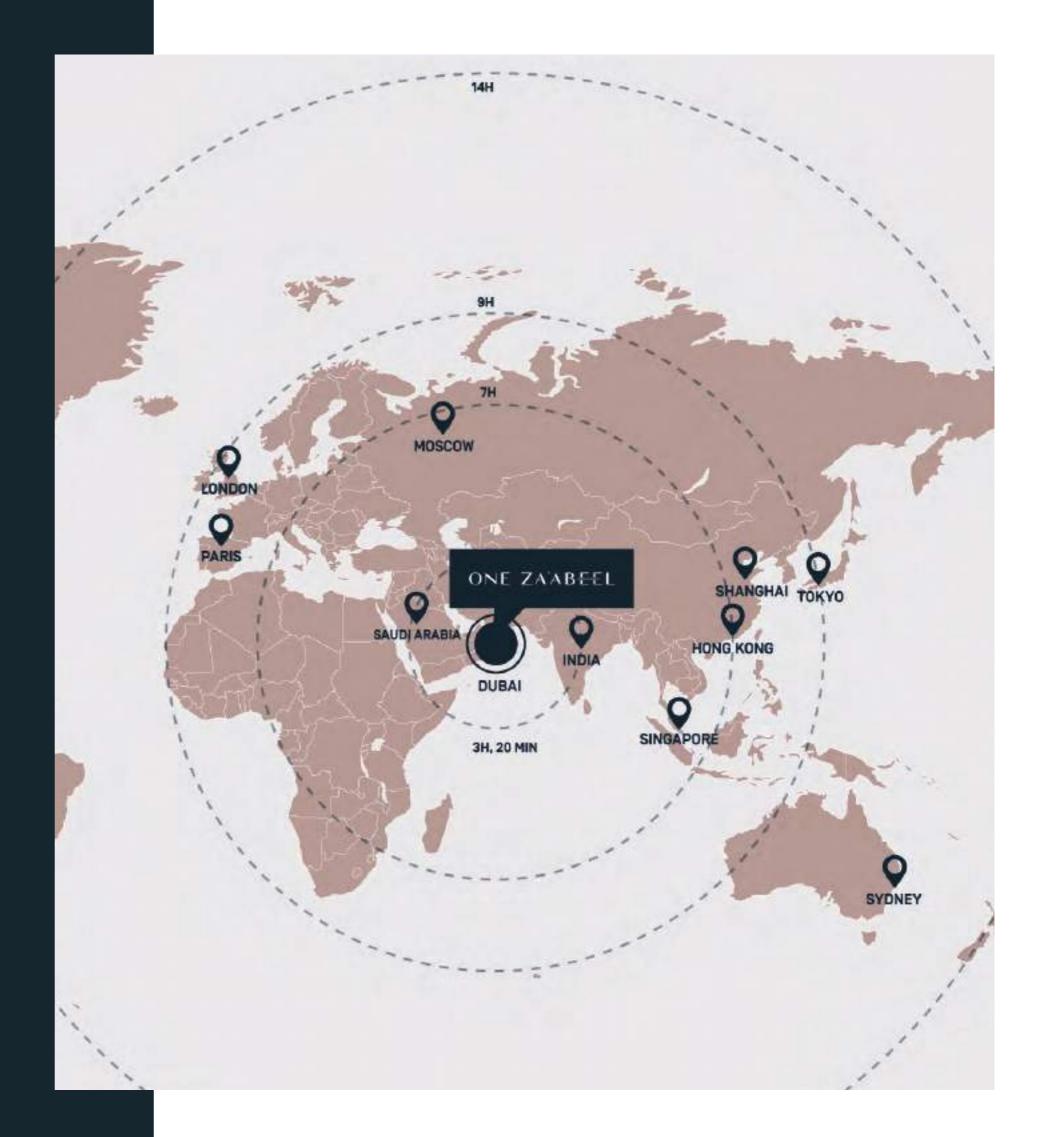

And located in the absolute center of this Majestic City, strategically positioned in the business districts of Dubai, One Za'abeel enjoys unparalleled 360° views of Dubai as well as convenient and integrated bridge connections to the World Trade Center.

### CONNECTED TO THE WORLD FROM THE HEART OF DUBAI

One Za'abeel represents the ultimate address for the modern urban citizen, located at the heart of one of the most dynamic cities in the world. One Za'abeel has been designed to incorporate the world's best living, working and leisure experiences in the heart of Dubai, to create something simply spectacular and everlasting.

Masterfully crafted and strategically situated, One Za'abeel offers effortless connections for its residents. As well as a direct connection to the World Trade Centre, the complex is only a short drive from iconic destinations like Dubai Mall, Burj Khalifa and Dubai International Airport.