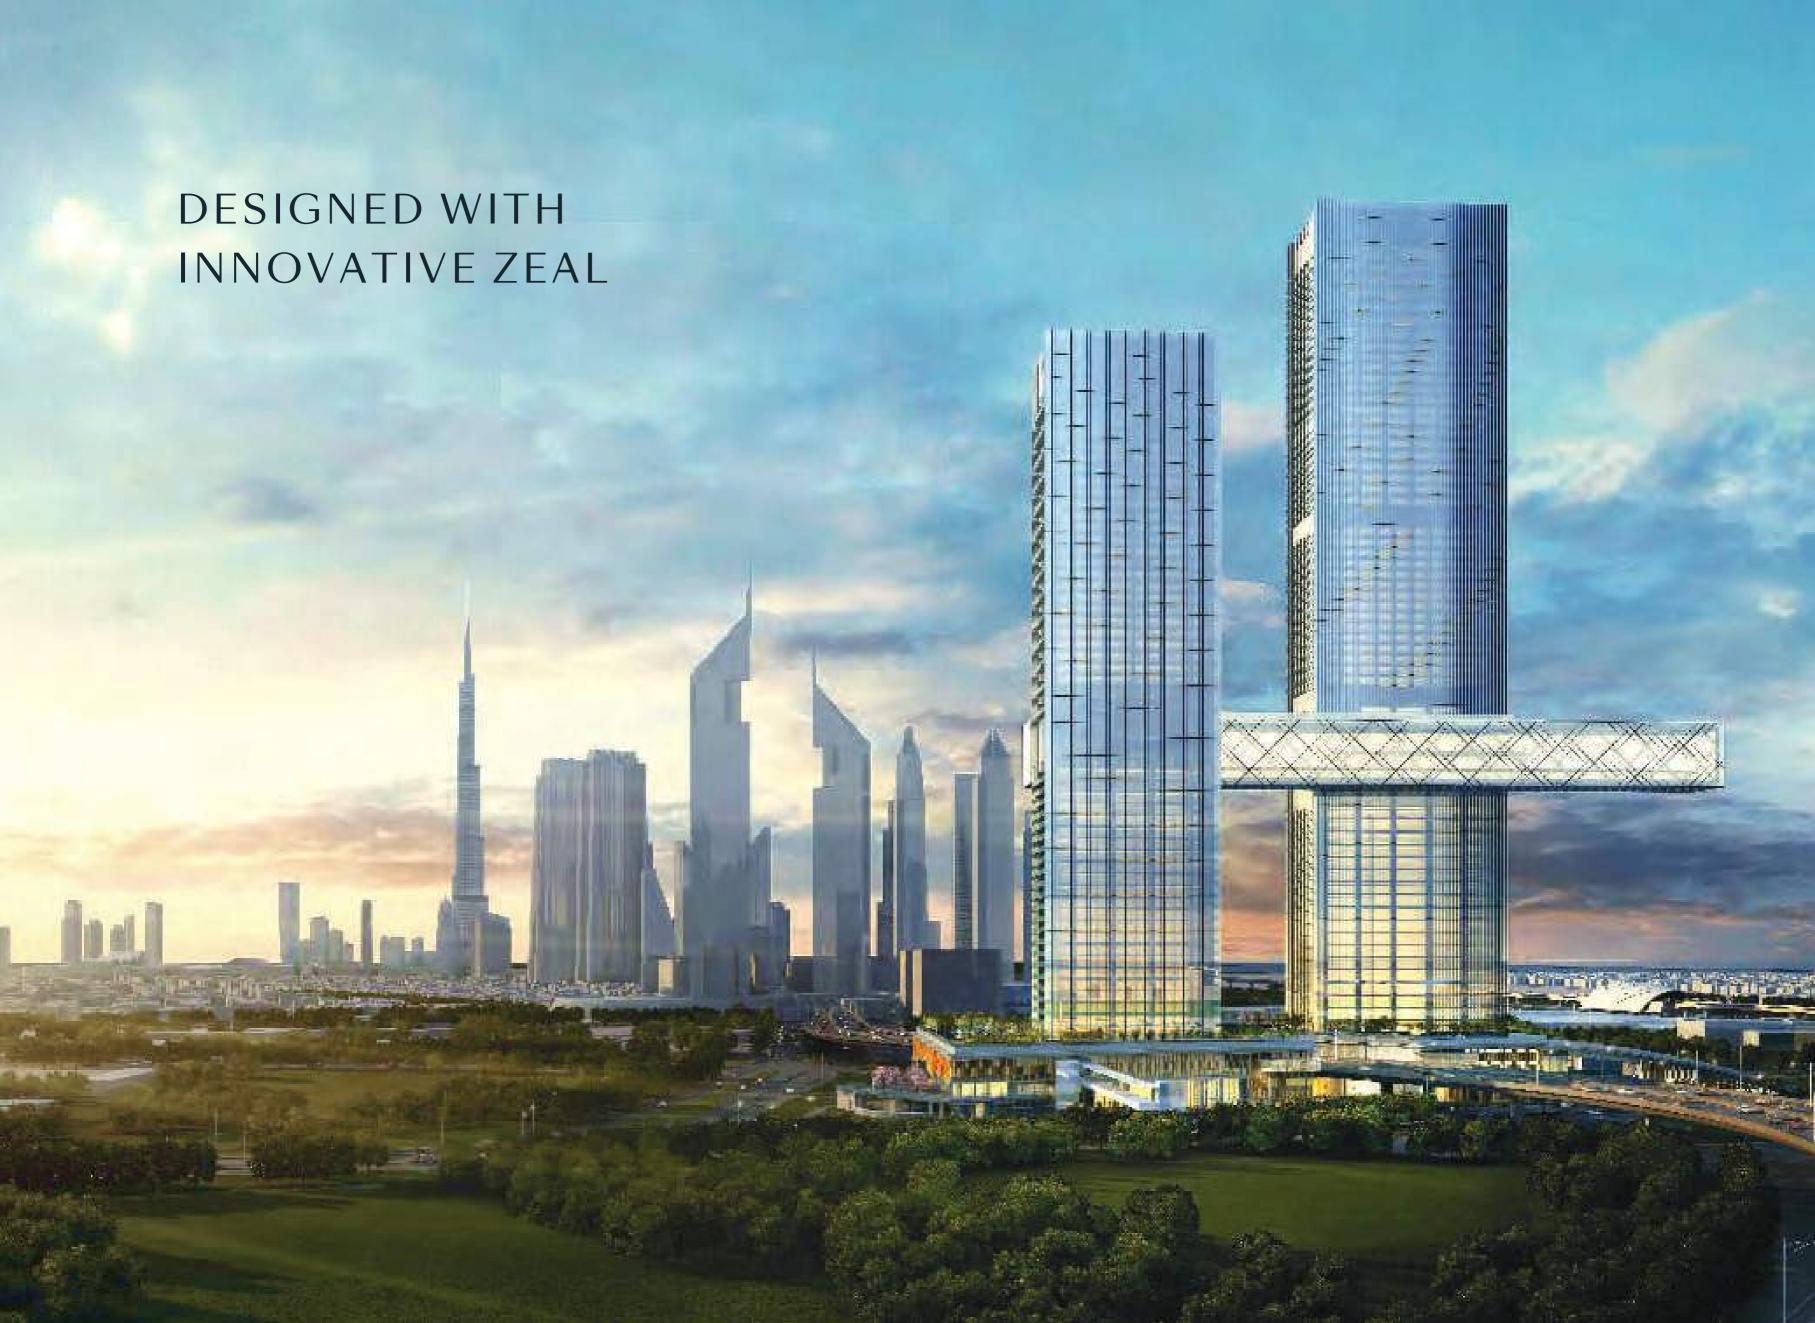

And located in the absolute center of this Majestic City, strategically positioned in the business districts of Dubai, One Za'abeel enjoys unparalleled 360° views of Dubai as well as convenient and integrated bridge connections to the World Trade Center.

#### THE PULSE OF THE CITY

Located in the central hub of the city, One Za'abeel stands tall, like a beacon shining towards the gate of the Dubai International Financial Centre. From the two towers, the view encompasses Zabeel park, World Trade Centre, Dubai Financial District, Burj Khalifa, Dubai Mall and the Dubai Frame.

Standing out from the crowd amongst the glittering Dubai skyline, the two towers forge the gateway to the Central Business District.

In a city known for its architectural triumphs, One Za'abeel sets the benchmark sky-high.

A breathtaking work of revolutionary design, the dual-tower edifice capitalises on Dubai's capricious skyline, showcasing 360-degree views of glimmering skyscrapers, lush green expanses, and transcendental sunsets. Situated in the exclusive Zaa'beel Neighbourhood.