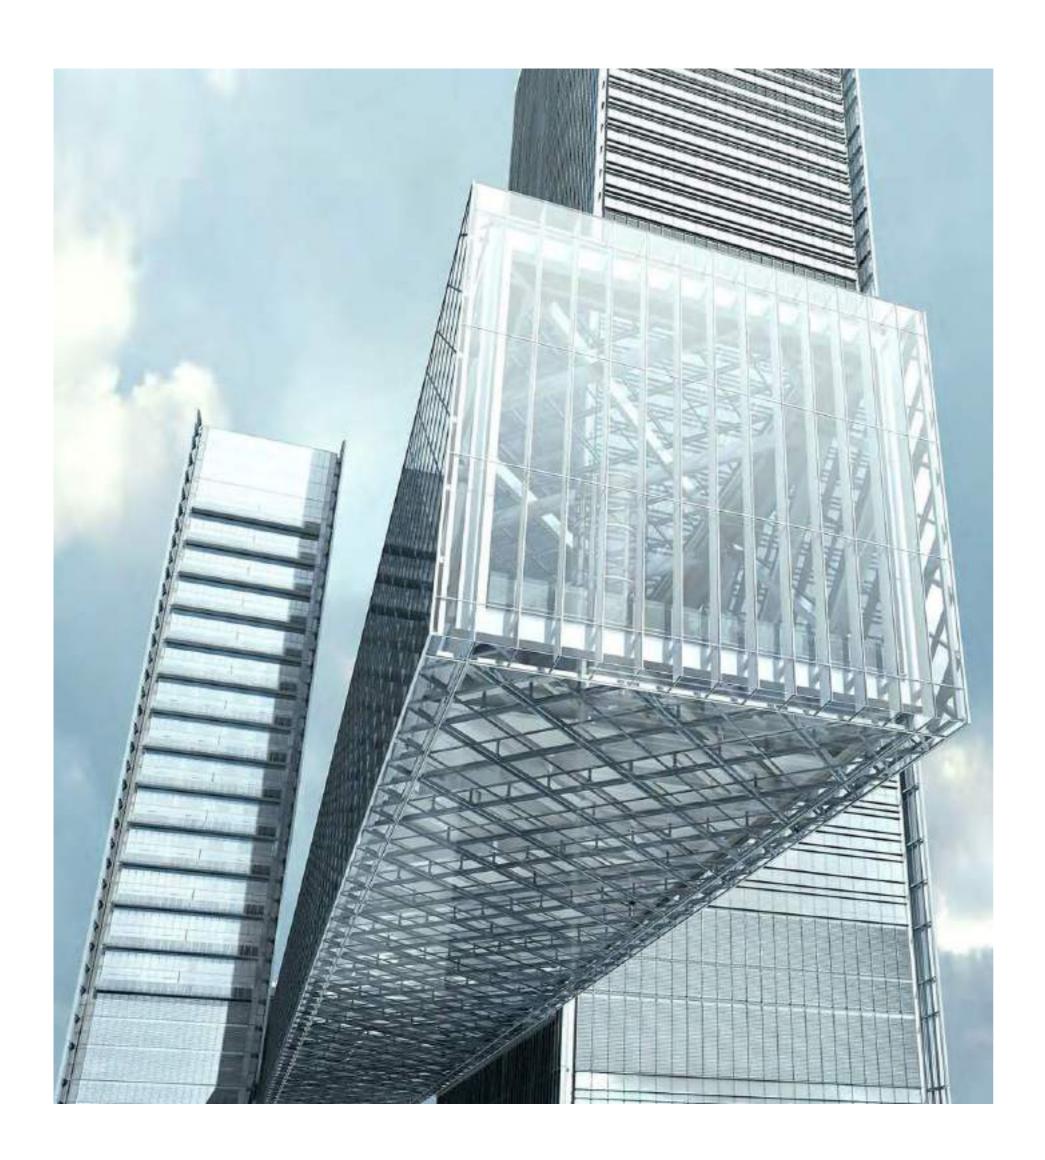

### DESIGN & ARCHITECTURE

A PERFECT ARCHITECTURAL SPECTACLE OF RARE COMPOSITIONS INDICATING URBAN IS MODERN

Floating an awe-inspiring 100 metres above the ground and stretching over 226 metres in length, The Link at One Za'abeel will offer an exploration of world-class restaurants, celebrity chef outlets, retail and entertainment.

### THE HALLMARKS

THE LINK

World's Longest Cantilevered Building

100 METERS

The Link Elevation

SKY CANTILEVER

Dissects 2 buildings

PANORAMIC

### THE LINK PANORAMIC SKY EXPERIENCE

One Za'abeel is also home to the world's largest panoramic sky podium, The Link. Appearing as light as a cloud, this ground-breaking structure floats 100 metres above the ground and spans 226 metres, intersecting the two towers and hosting a range of exclusive features including celebrity chef and fine dining restaurants, luxury wellness centres, retail stores and more.