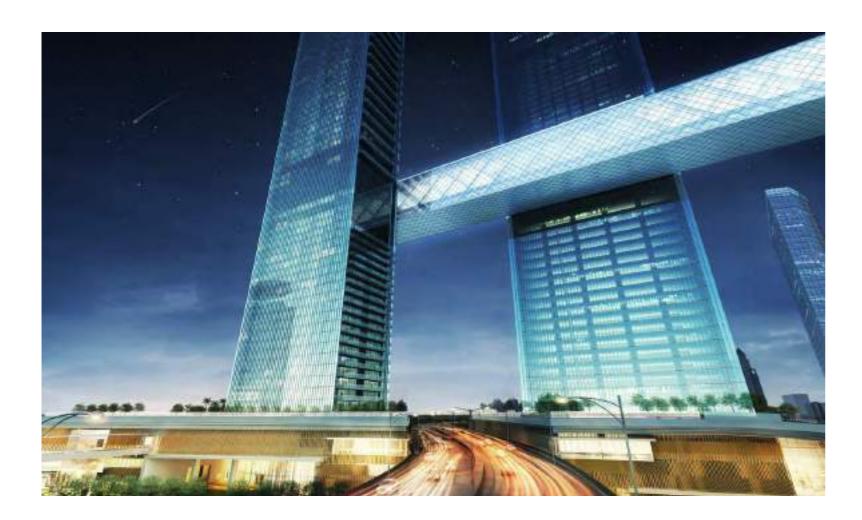

### THE LINK

World's Longest Cantilevered Building

360°

Views of Dubai

229

One&Only Resort Guest Rooms and Suites

94

One&Only Private Homes

### DESIGN & ARCHITECTURE

A PERFECT ARCHITECTURAL SPECTACLE OF RARE COMPOSITIONS INDICATING URBAN IS MODERN

Floating an awe-inspiring 100 metres above the ground and stretching over 226 metres in length, The Link at One Za'abeel will offer an exploration of world-class restaurants, celebrity chef outlets, retail and entertainment.

### THE HALLMARKS

THE LINK

World's Longest Cantilevered Building

100 METERS

The Link Elevation

SKY CANTILEVER

Dissects 2 buildings

PANORAMIC

### THE LINK PANORAMIC SKY EXPERIENCE

One Za'abeel is also home to the world's largest panoramic sky podium, The Link. Appearing as light as a cloud, this ground-breaking structure floats 100 metres above the ground and spans 226 metres, intersecting the two towers and hosting a range of exclusive features including celebrity chef and fine dining restaurants, luxury wellness centres, retail stores and more.