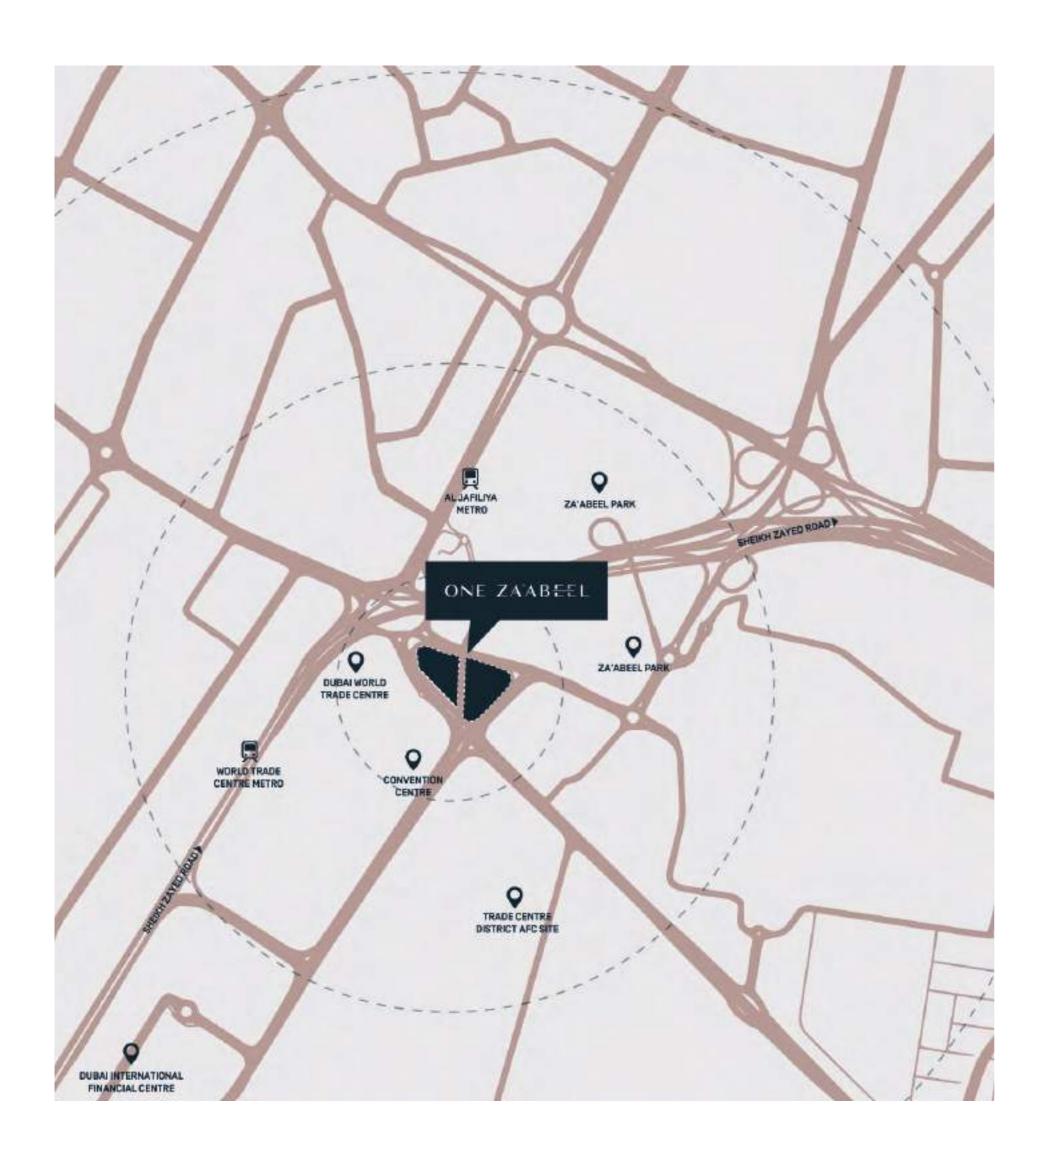

And located in the absolute center of this Majestic City, strategically positioned in the business districts of Dubai, One Za'abeel enjoys unparalleled 360° views of Dubai as well as convenient and integrated bridge connections to the World Trade Center.

Masterfully crafted and strategically situated, One Za'abeel offers effortless connections for its residents. As well as a direct connection to the World Trade Centre, the complex is only a short drive from iconic destinations like Dubai Mall, Burj Khalifa and Dubai International Airport.

#### THE PULSE OF THE CITY

Located in the central hub of the city, One Za'abeel stands tall, like a beacon shining towards the gate of the Dubai International Financial Centre. From the two towers, the view encompasses Zabeel park, World Trade Centre, Dubai Financial District, Burj Khalifa, Dubai Mall and the Dubai Frame.