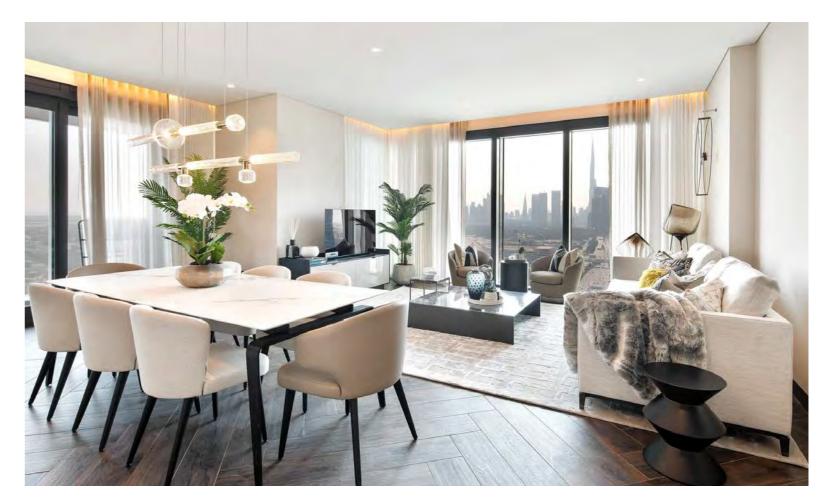

### SIMPLEX

Unexpected architectural details, high-end modern interiors create an alluring lifestyle. This perfectly proportioned Simplex Apartments have been designed to suit the contemporary individual looking for an elegant home. Unfurnished to allow for a bespoke finish, the apartments are stunningly appointed with grand windows showcasing the amazing surrounding vistas and gorgeous views on all sides. Inviting you to gaze at the spellbinding horizon, whether you're reclining on the lounge, having a peaceful dinner or just want to admire the view infront.

### DUPLEX

Spread over two storeys, these apartments are designed with entertaining in mind. The vivacious homes are spacious with ample room and plenty of features like an open plan living room with a dining area and a Siemens equipped kitchen as well as a separate lounge area that can be used for an office or a study. Add your own touches to this fully equipped home and enjoy breath-taking views over Zabeel park, Dubai Financial District and the iconic Burj Khalifa from your own private balcony.