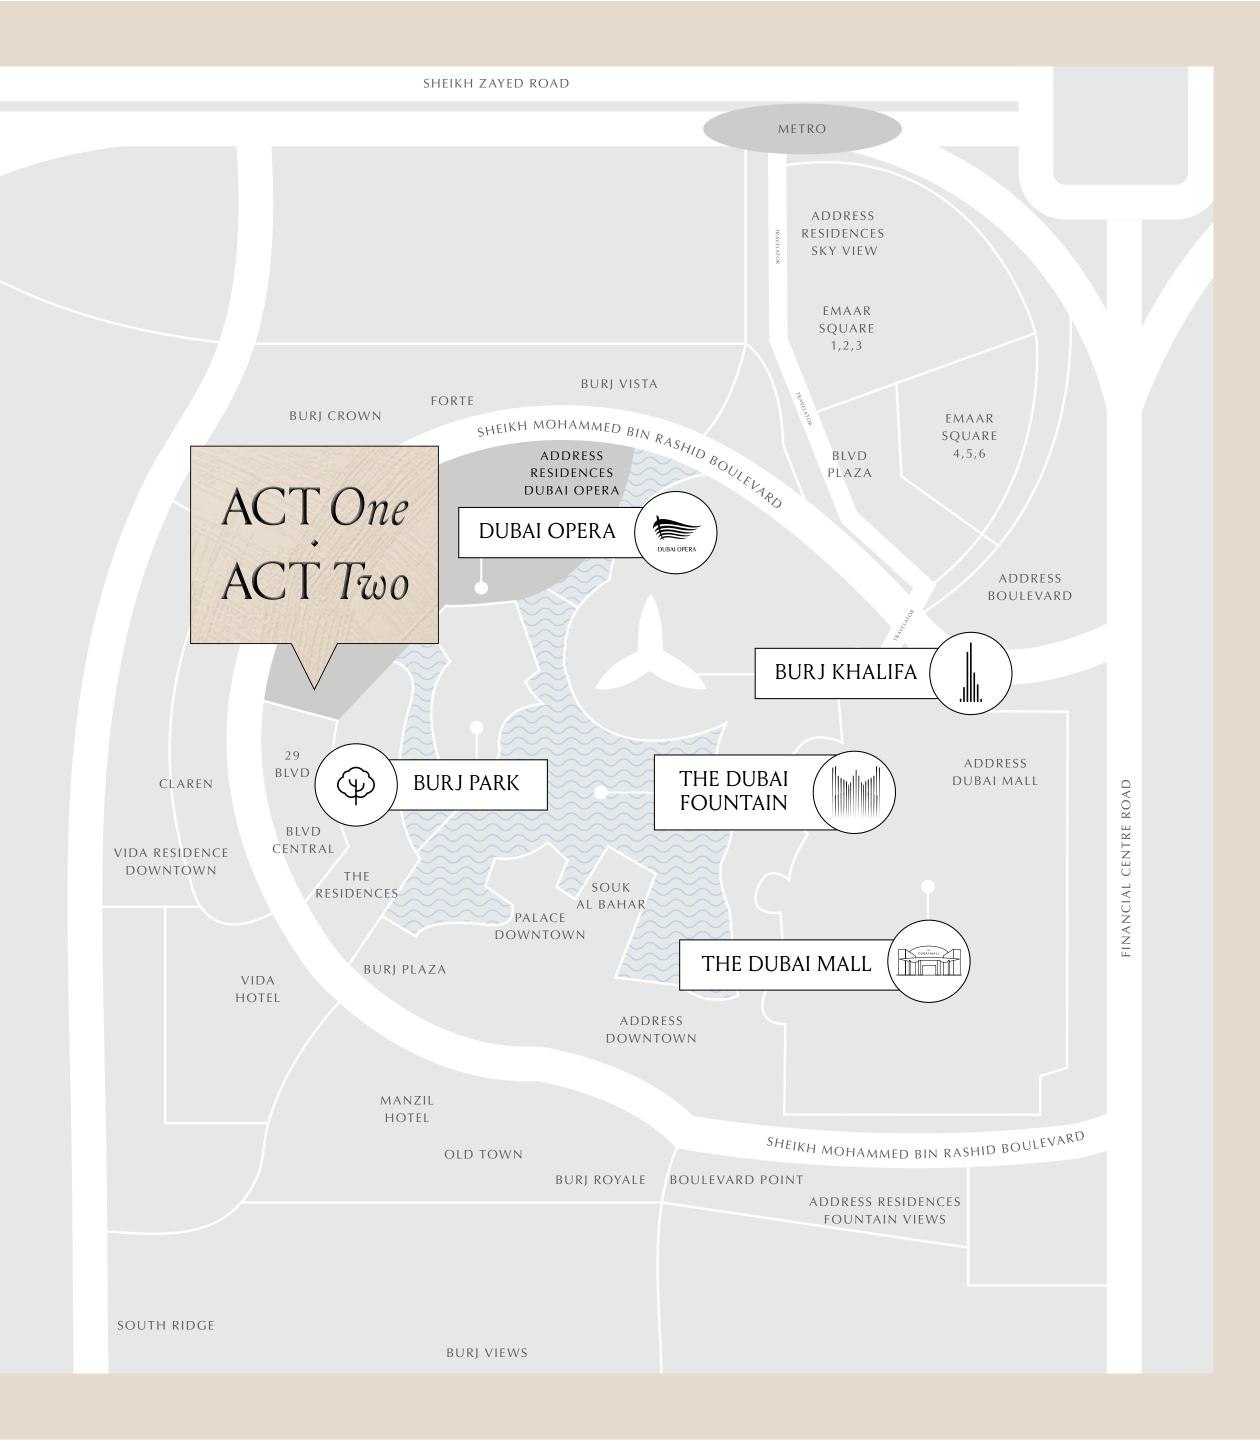

## A Distinguished LOCATION

O9
Minutes from the Beach

Minutes from Dubai International Airport

I7
Minutes from
Dubai Marina

I7
Minutes from
Dubai Hills
Golf Club

Minutes from Dubai Creek Harbour

Minutes from
Al Maktoum
International Airport

### A SPOTLIGHT on CONVENIENCE

O5
Minutes' walk from

Minutes' walk from Burj Park

08

Dubai Opera

Minutes' walk from Burj Khalifa

IO

Minutes' walk from The Dubai Fountain

IO

Minutes' walk from Souk Al Bahar

12

Minutes' walk from The Dubai Mall