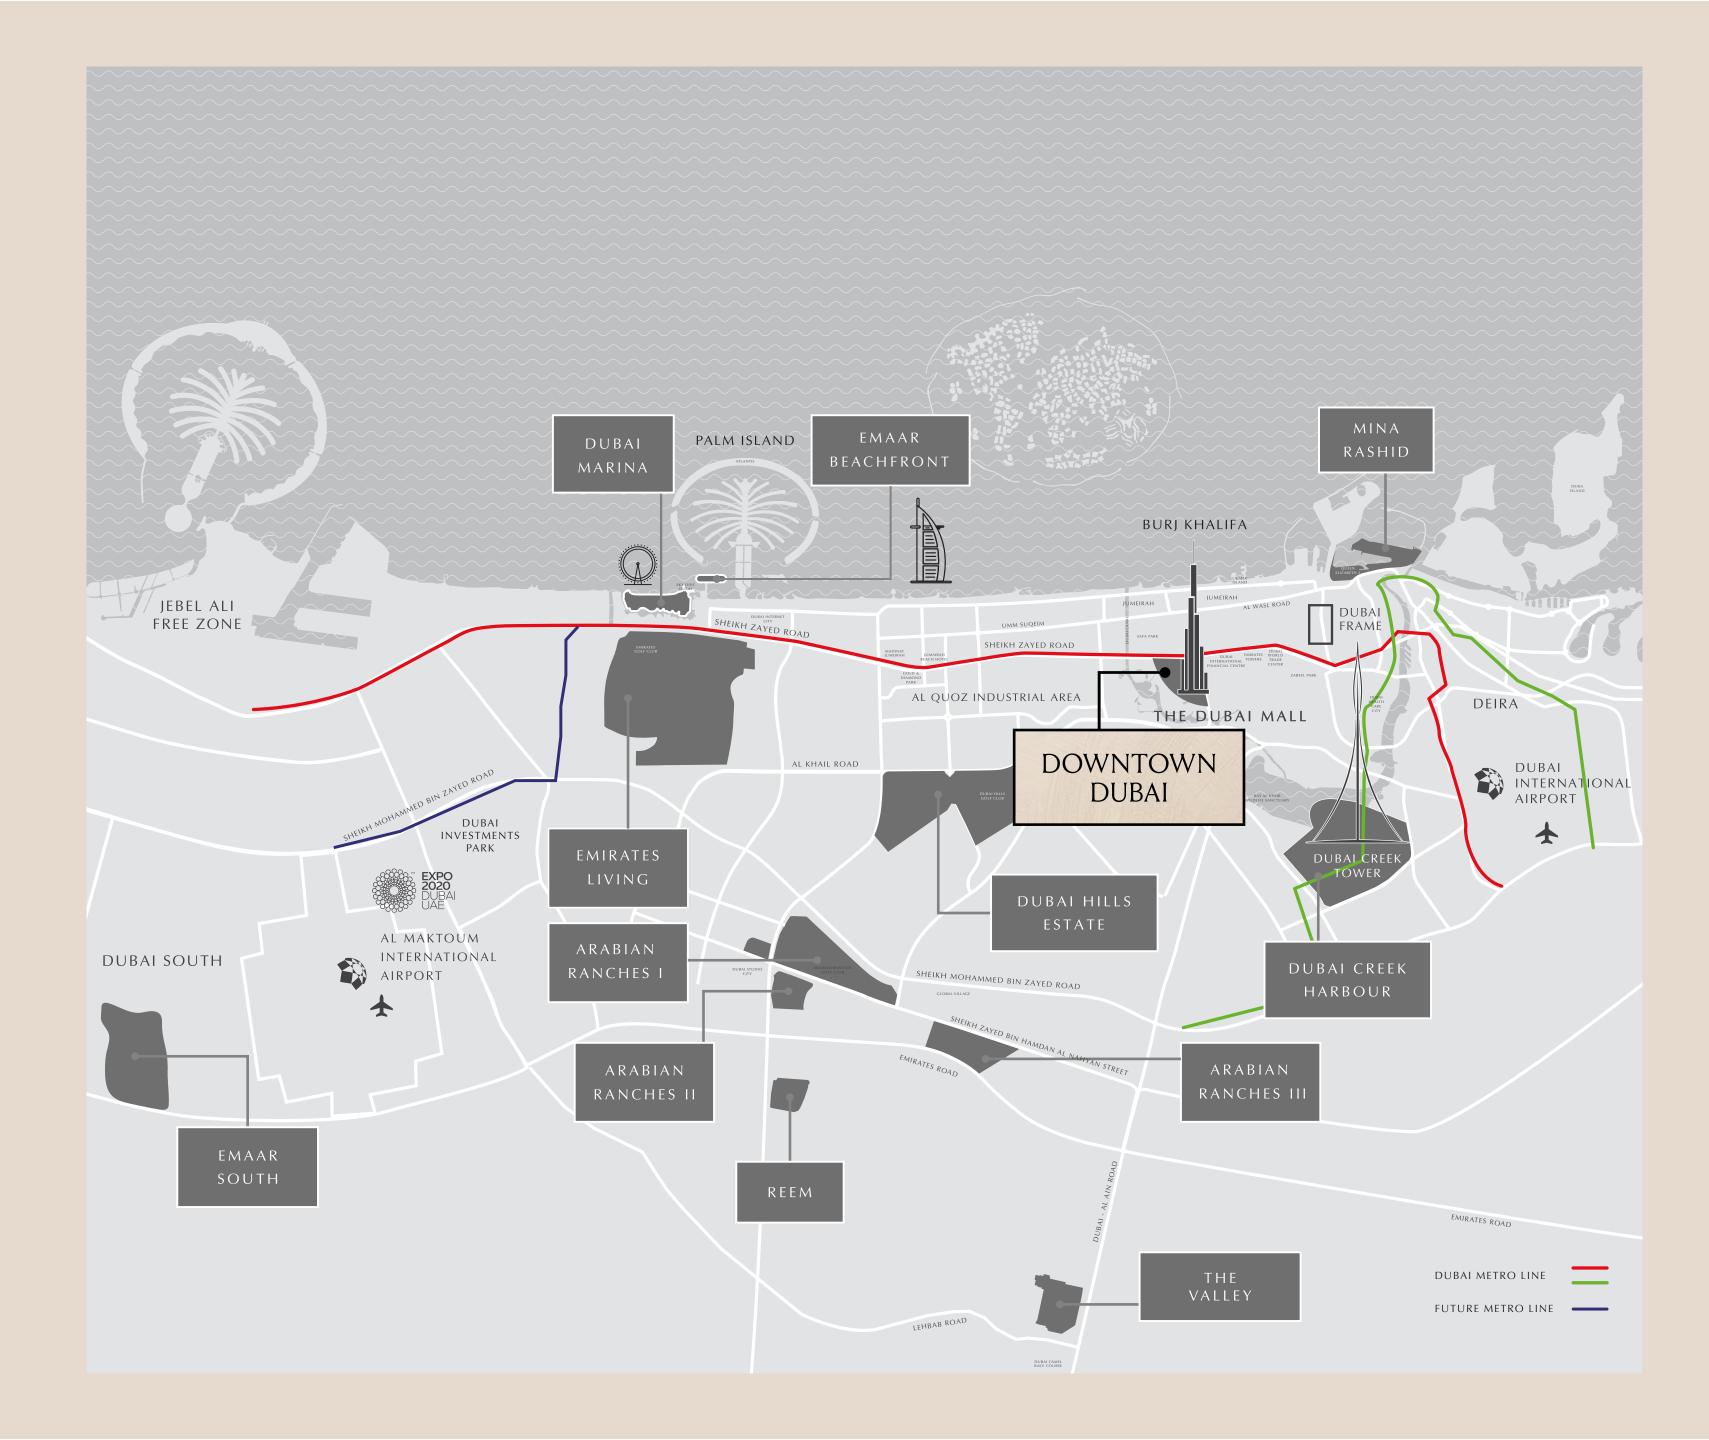

## A Distinguished LOCATION

O9
Minutes from the Beach

Minutes from Dubai International Airport

I7
Minutes from
Dubai Marina

I7
Minutes from
Dubai Hills
Golf Club

Minutes from Dubai Creek Harbour

Minutes from
Al Maktoum
International Airport