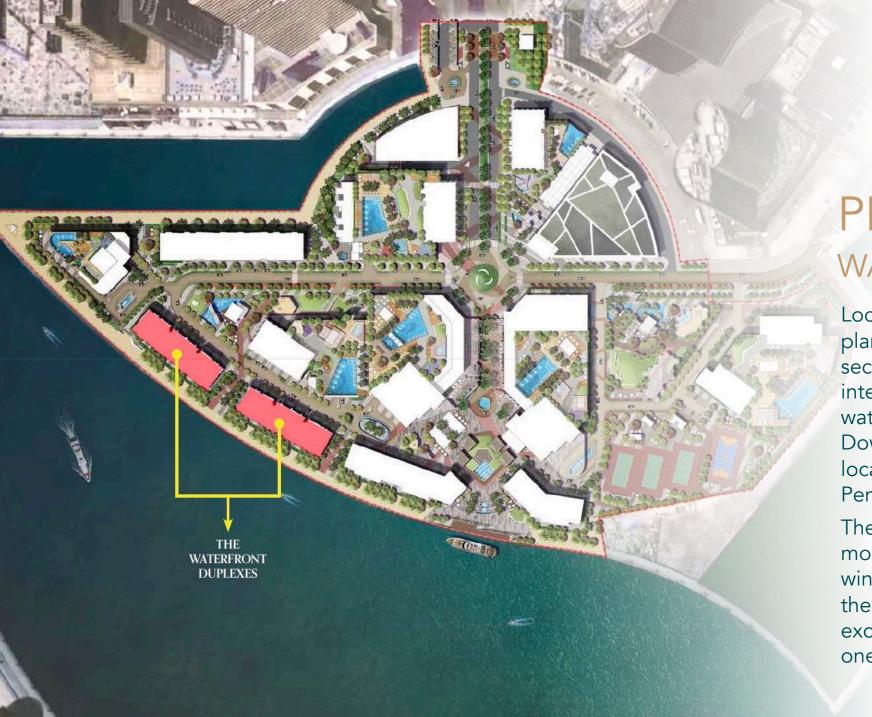

## PENINSULA FIVE WATERFRONT DUPLEXES

Located to the forefront of the master plan, directly on the most expansive section of the canal and with stunning interrupted views along the entire waterways, no other residences in the Downtown District can compare to the location of the Waterfront Duplexes at Peninsula Five.

The Waterfront Duplexes will epitomise modern living, with glorious full-length window façades designed to maximise the surrounding water views. Featuring exclusive and premium units ranging from one to four-bedroom duplex apartments.