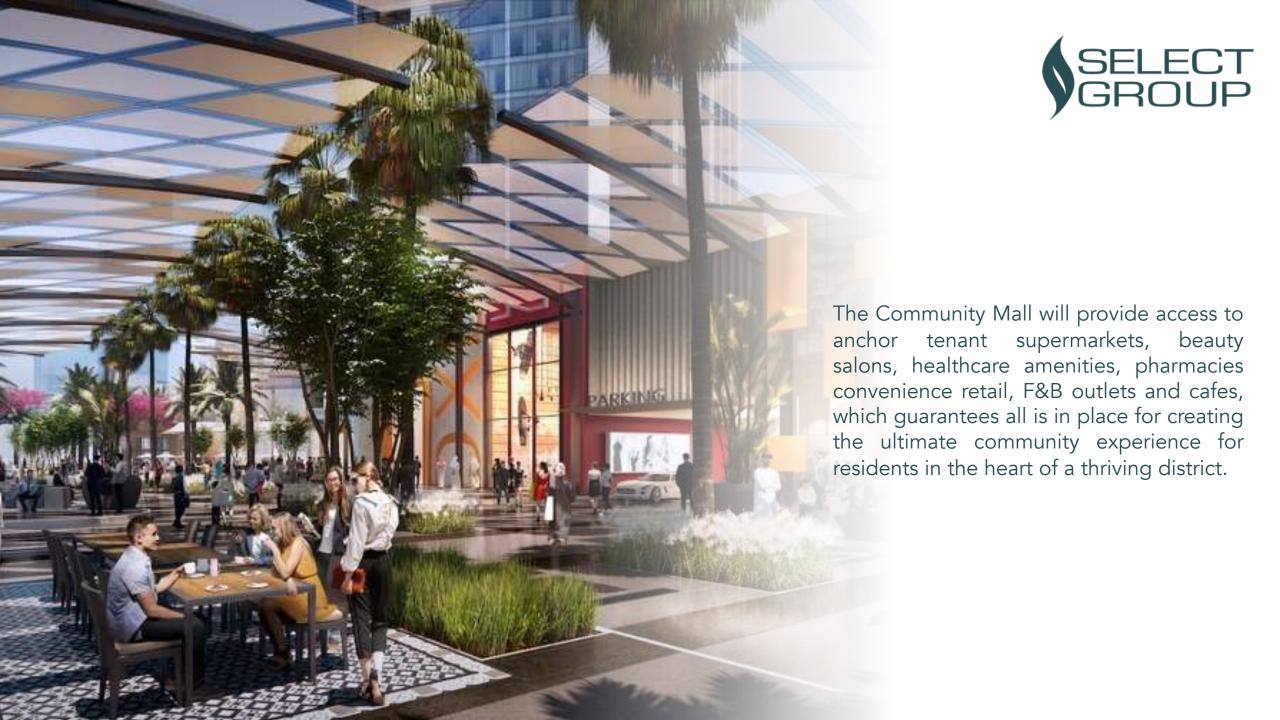

### Community Mall

The Peninsula development contains its own Community Mall, a 66,000 square foot retail center featuring 23 individual units. The Community Mall (located in Peninsula Two) has been designed to ensure every possible convenience is available to all residents throughout the master plan.