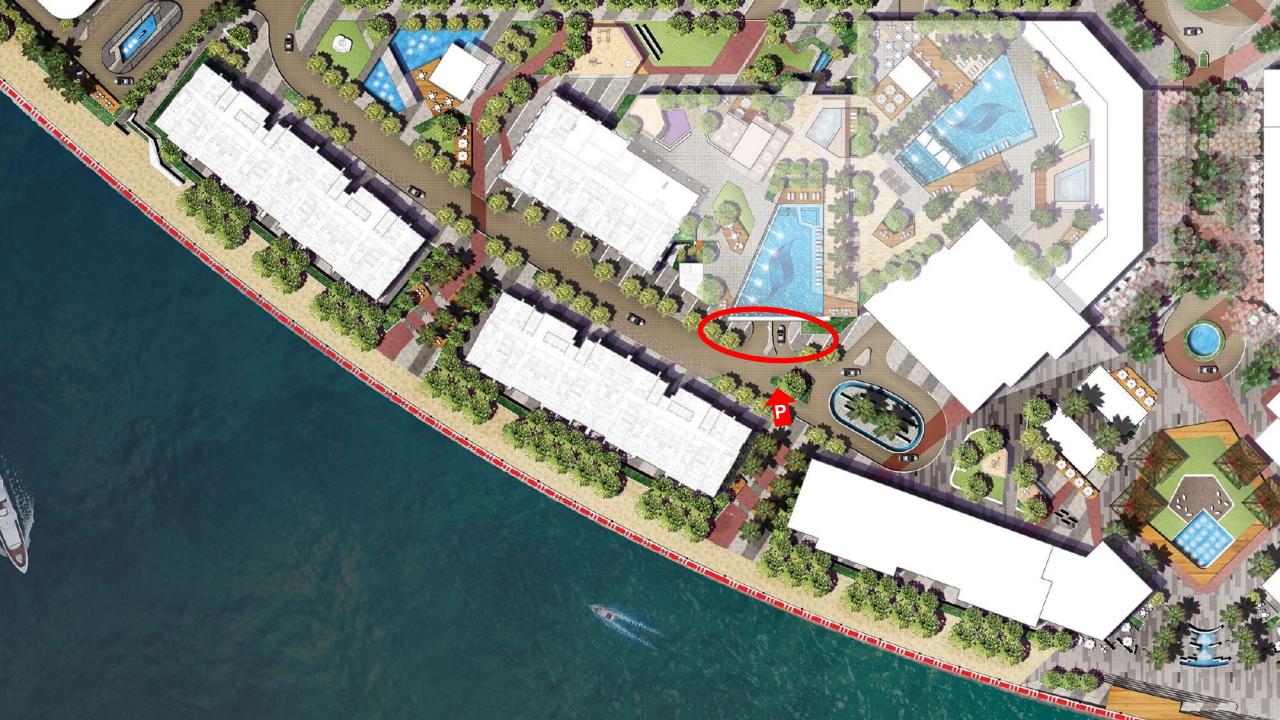

# Master Plan Facilities

Peninsula has designed to function as its own thriving ecosystem, providing residents with uninterrupted access to the widest range of outdoor and recreational facilities in Business Bay.

So, all homeowners and visitors can unwind in a truly peaceful and serene setting.

With a striking promenade, created to harbour a true sense of community, featuring an array of cafes, restaurants and retail spaces, and providing parks, gardens, and a variety of waterfront amenities along Dubai Canal for the community, Peninsula is a master plan like no other in Business Bay.

### Community Mall

The Peninsula development contains its own Community Mall, a 66,000 square foot retail center featuring 23 individual units. The Community Mall (located in Peninsula Two) has been designed to ensure every possible convenience is available to all residents throughout the master plan.