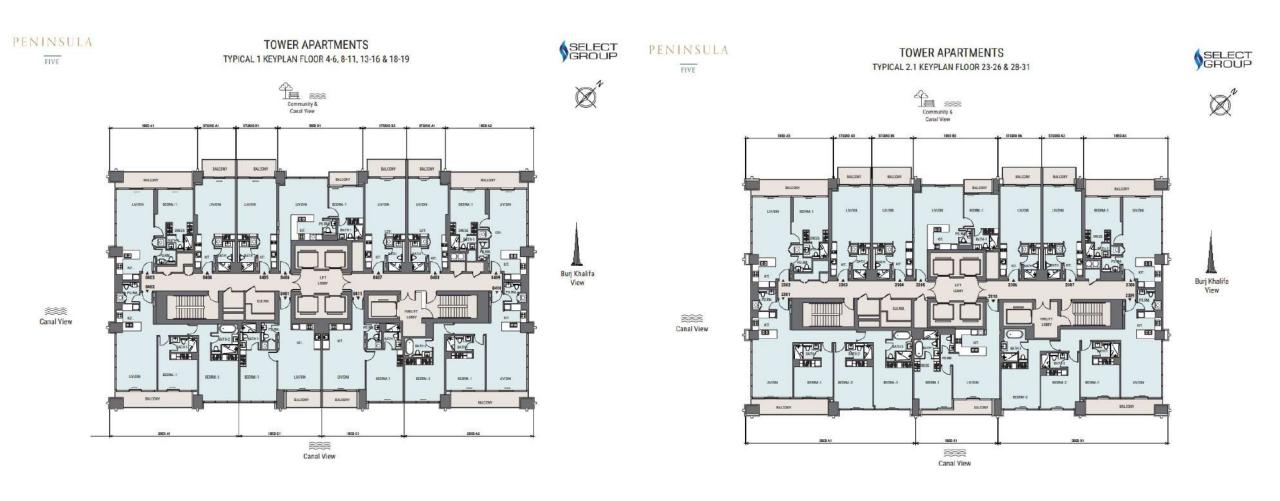

TOWER APARTMENTS

Completion for Peninsula Five will be Q4 2024.

| APARTMENT TYPE | RANGING FROM                |
|----------------|-----------------------------|
| Studio         | 513 – 543 ft²               |
| One Bedroom    | 702 – 1,438 ft <sup>2</sup> |
| Two Bedroom    | 1,161 –1,864 ft²            |
| Three Bedroom  | 1,168 –1,815 ft²            |