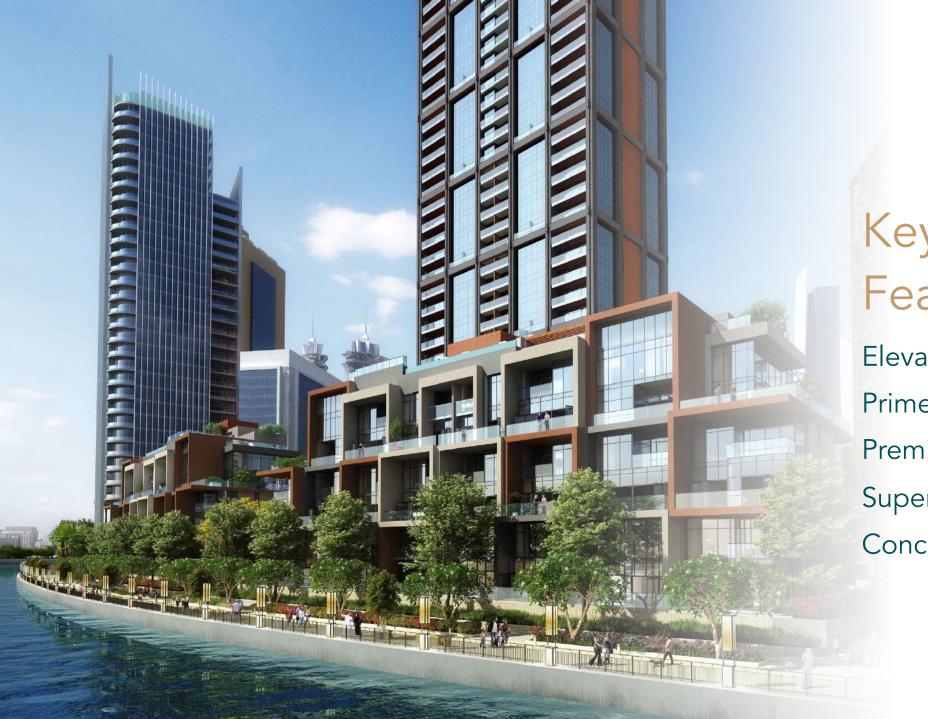

## PENINSULA FIVE THE TOWER

The magnificent Tower at Peninsula Five affords owners the opportunity to step into the most luxurious of surroundings in one of the city's most unique locations.

With an array of beautiful, elegant and spacious units to choose from, Peninsula Five showcases a heightened sense of living at its very best.

The 36 storey tower delivers the widest range of luxury residences, each meticulously planned to maximise the spectacular views available in the Downtown district, including unimpeded sightlines of the Burj Khalifa and the famous Downtown Skyline, as well unrivalled panoramas of the glistening Dubai Canal.

### Key Selling Features

Elevated luxury duplexes
Prime waterfront location
Premium lifestyle facilities
Superior materials & finishings
Concierge services