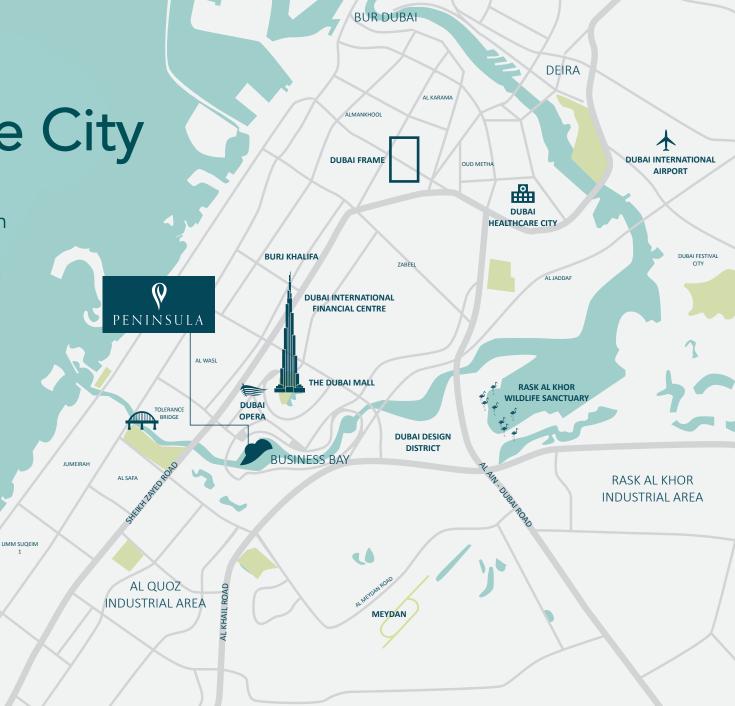

a development by

UMM SUQEIM

Peninsula is one of the most well-connected locations in the Downtown District of Dubai, it can be accessed directly by off Sheikh Zayed Road, First Al Khail Street and Marasi Drive. It is within a short distance of the Business Bay Metro Station, an array of bus routes and given its waterfront setting, it is serviced by RTA Marine water taxis.

| LANDMARK                       | DISTANCE | DRIVE   |
|--------------------------------|----------|---------|
| The Dubai Mall/Burj Khalifa    | 2 km     | 7 mins  |
| Business Bay Metro Station     | 2 km     | 7 mins  |
| Dubai Opera                    | 2 km     | 7 mins  |
| Dubai Design District          | 6 km     | 11 mins |
| Meydan                         | 10 km    | 12 mins |
| DIFC                           | 6 km     | 12 mins |
| Dubai Healthcare City          | 11 km    | 14 mins |
| Ras al Khor Wildlife Sanctuary | 9 km     | 15 mins |
| Jumeirah Beach                 | 9 km     | 15 mins |
| Dubai International Airport    | 15 km    | 16 mins |
| La Mer Beach                   | 12 km    | 18 mins |