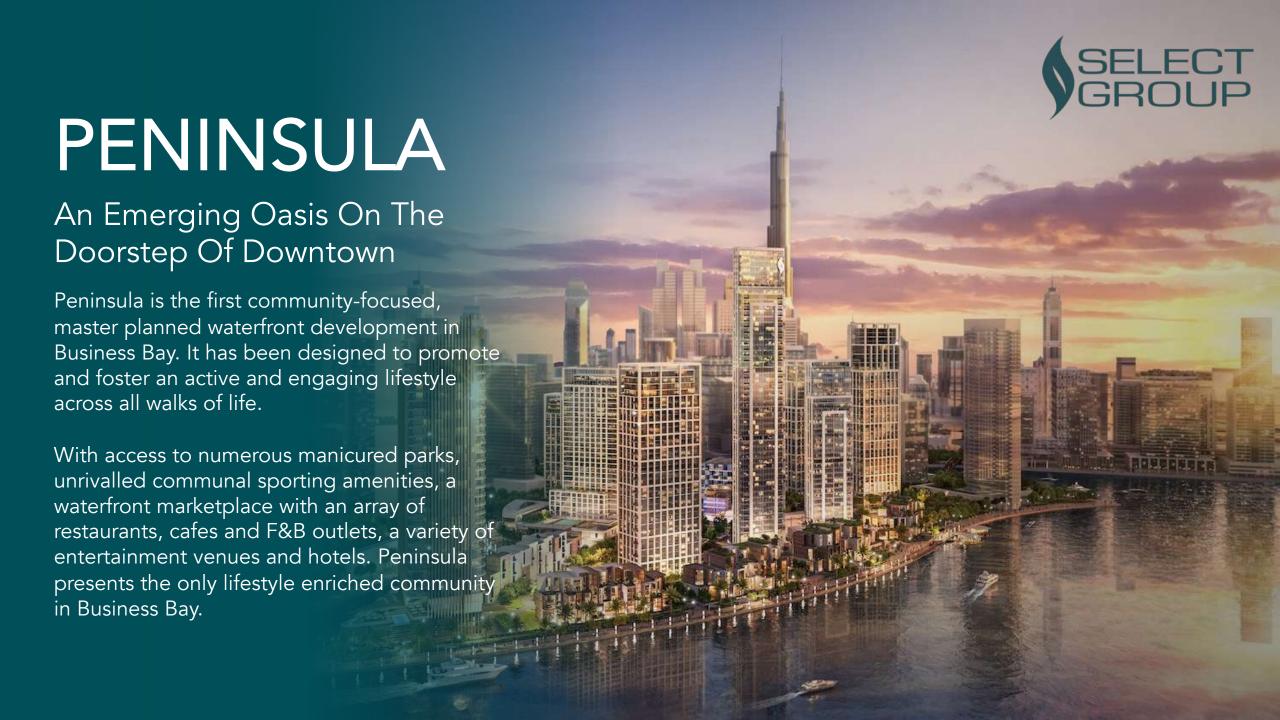

a development by

UMM SUQEIM

Peninsula is one of the most well-connected locations in the Downtown District of Dubai, it can be accessed directly by off Sheikh Zayed Road, First Al Khail Street and Marasi Drive. It is within a short distance of the Business Bay Metro Station, an array of bus routes and given its waterfront setting, it is serviced by RTA Marine water taxis.

# Master Plan Facilities

Peninsula has designed to function as its own thriving ecosystem, providing residents with uninterrupted access to the widest range of outdoor and recreational facilities in Business Bay.

So, all homeowners and visitors can unwind in a truly peaceful and serene setting.

With a striking promenade, created to harbour a true sense of community, featuring an array of cafes, restaurants and retail spaces, and providing parks, gardens, and a variety of waterfront amenities along Dubai Canal for the community, Peninsula is a master plan like no other in Business Bay.