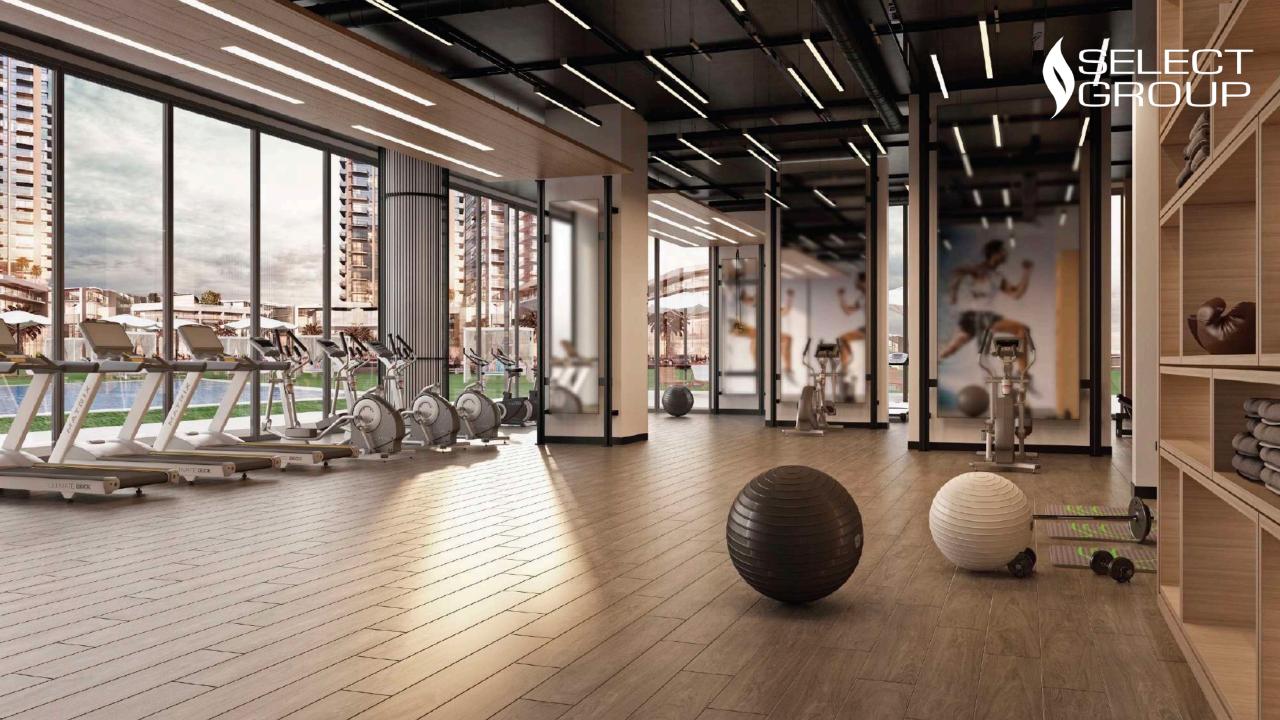

# Master Plan Facilities

Peninsula has designed to function as its own thriving ecosystem, providing residents with uninterrupted access to the widest range of outdoor and recreational facilities in Business Bay.

So, all homeowners and visitors can unwind in a truly peaceful and serene setting.

With a striking promenade, created to harbour a true sense of community, featuring an array of cafes, restaurants and retail spaces, and providing parks, gardens, and a variety of waterfront amenities along Dubai Canal for the community, Peninsula is a master plan like no other in Business Bay.