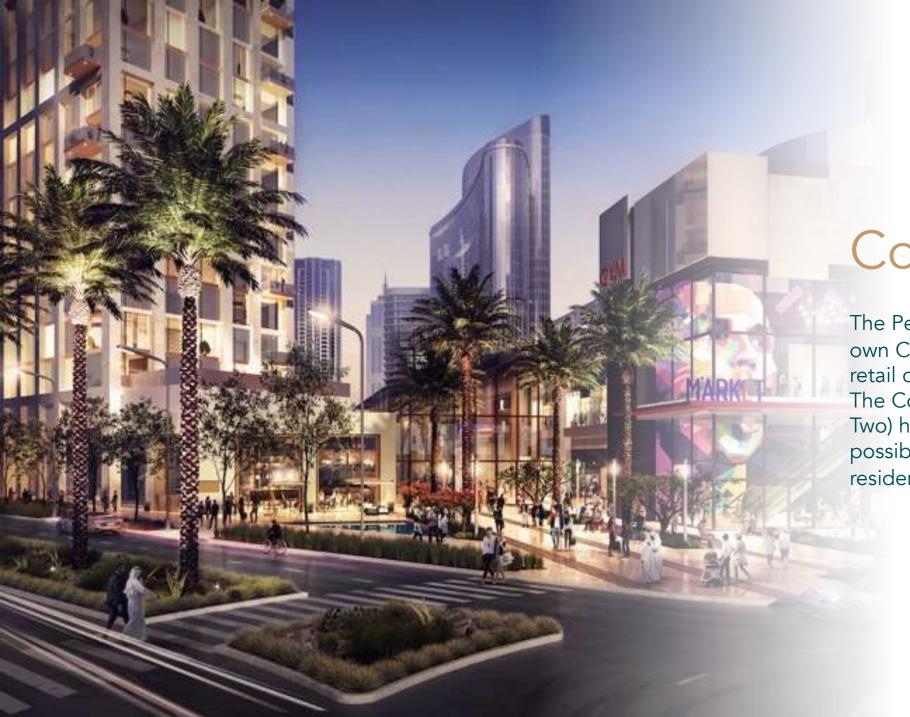

### Community Mall

The Peninsula development contains its own Community Mall, a 66,000 square foot retail center featuring 23 individual units. The Community Mall (located in Peninsula Two) has been designed to ensure every possible convenience is available to all residents throughout the master plan.