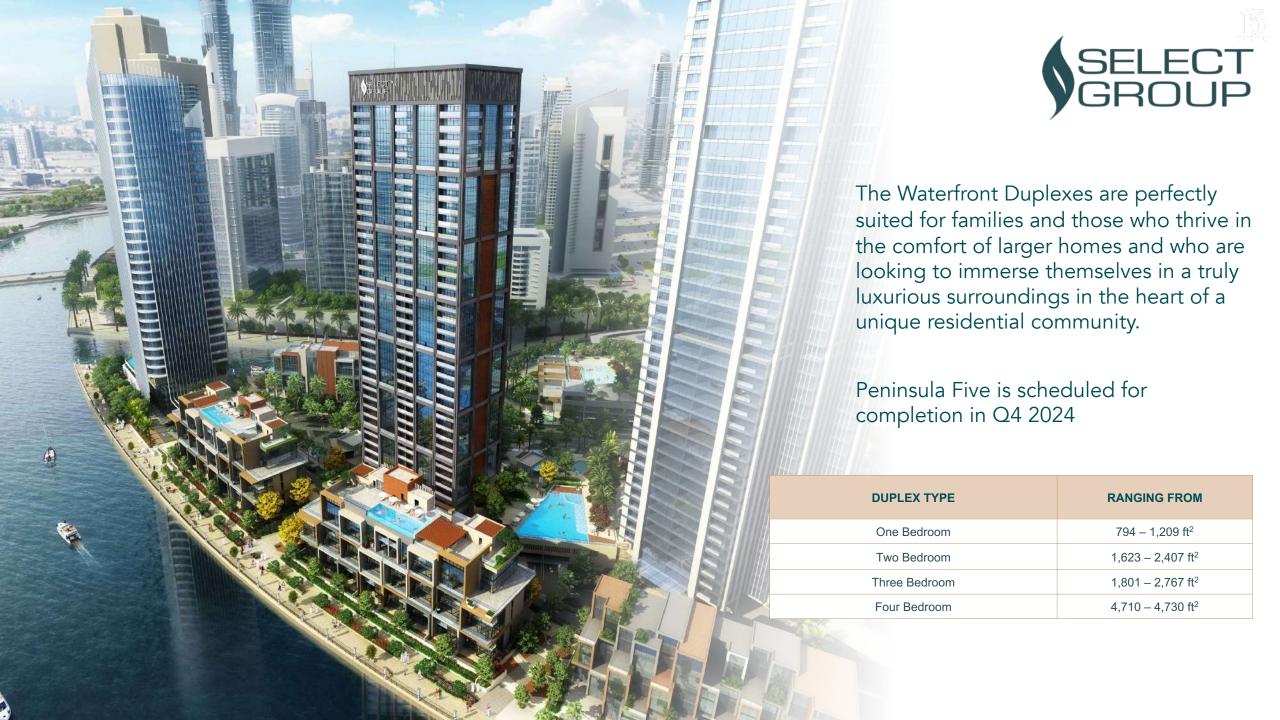

The Waterfront Duplexes will epitomise modern living, with glorious full-length window façades designed to maximise the surrounding water views. Featuring exclusive and premium units ranging from one to four-bedroom duplex apartments.

Completion for Peninsula Five will be Q4 2024.

| APARTMENT TYPE | RANGING FROM                |
|----------------|-----------------------------|
| Studio         | 513 – 543 ft²               |
| One Bedroom    | 702 – 1,438 ft <sup>2</sup> |
| Two Bedroom    | 1,161 –1,864 ft²            |
| Three Bedroom  | 1,168 –1,815 ft²            |