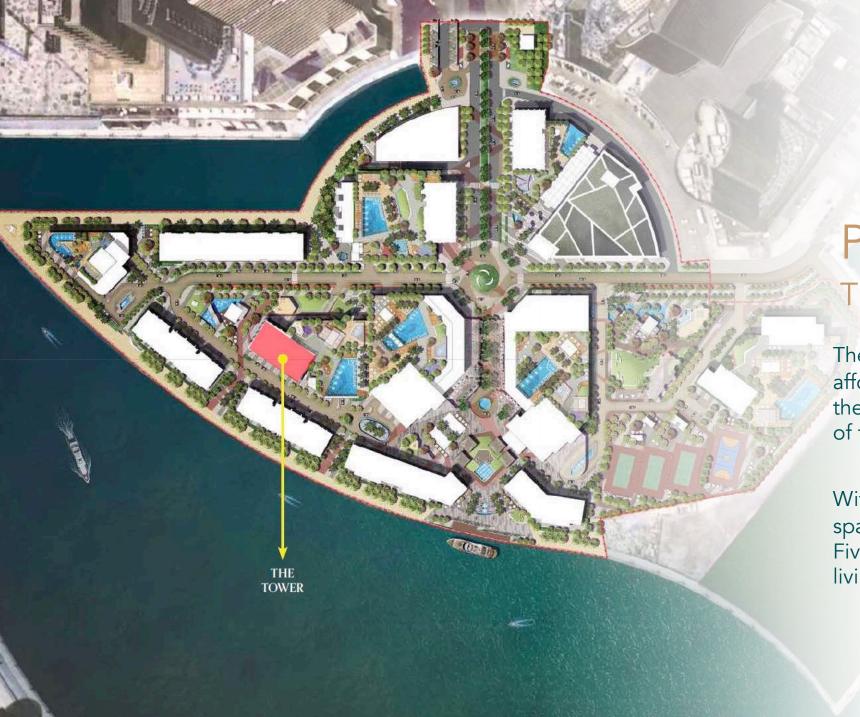

# Master Plan Facilities

Peninsula has designed to function as its own thriving ecosystem, providing residents with uninterrupted access to the widest range of outdoor and recreational facilities in Business Bay.

So, all homeowners and visitors can unwind in a truly peaceful and serene setting.

With a striking promenade, created to harbour a true sense of community, featuring an array of cafes, restaurants and retail spaces, and providing parks, gardens, and a variety of waterfront amenities along Dubai Canal for the community, Peninsula is a master plan like no other in Business Bay.

### Community Mall

The Peninsula development contains its own Community Mall, a 66,000 square foot retail center featuring 23 individual units. The Community Mall (located in Peninsula Two) has been designed to ensure every possible convenience is available to all residents throughout the master plan.