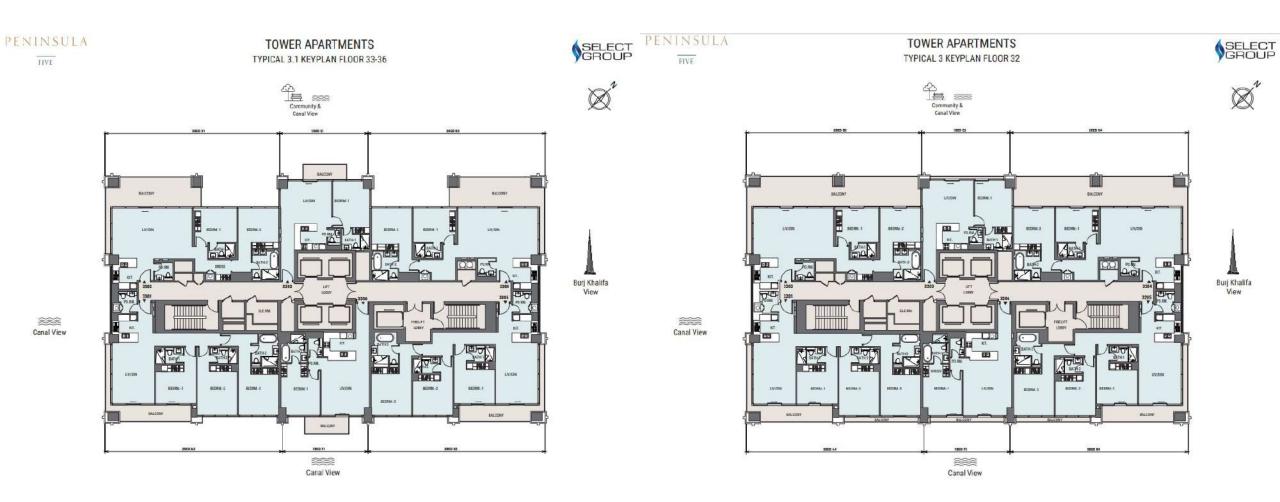

TOWER APARTMENTS

Completion for Peninsula Five will be Q4 2024.

| APARTMENT TYPE | RANGING FROM                |
|----------------|-----------------------------|
| Studio         | 513 – 543 ft²               |
| One Bedroom    | 702 – 1,438 ft <sup>2</sup> |
| Two Bedroom    | 1,161 –1,864 ft²            |
| Three Bedroom  | 1,168 –1,815 ft²            |