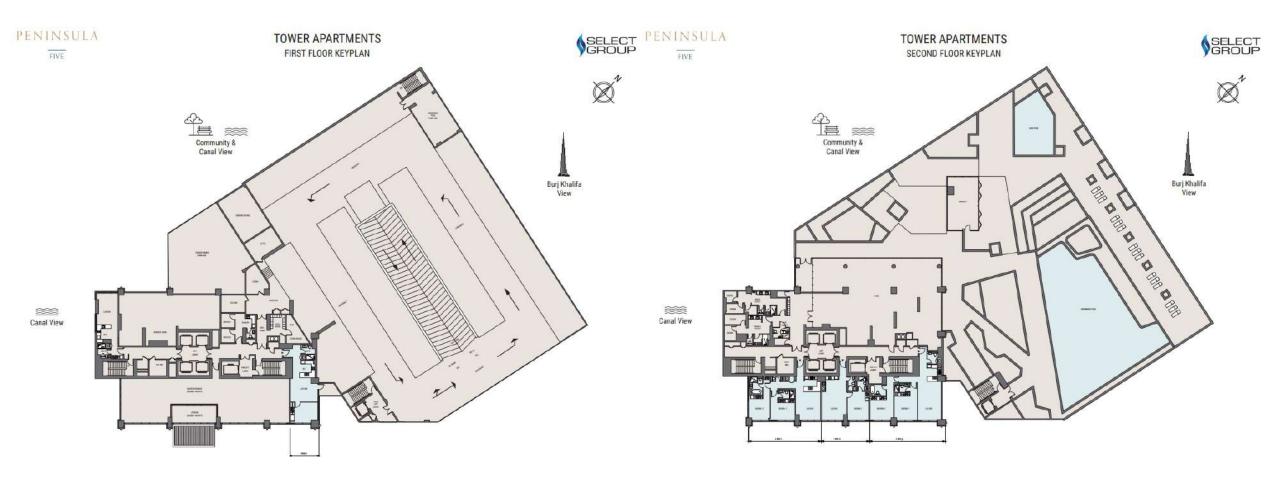

TOWER APARTMENTS

## PENINSULA FIVE THE TOWER

The magnificent Tower at Peninsula Five affords owners the opportunity to step into the most luxurious of surroundings in one of the city's most unique locations.

With an array of beautiful, elegant and spacious units to choose from, Peninsula Five showcases a heightened sense of living at its very best.