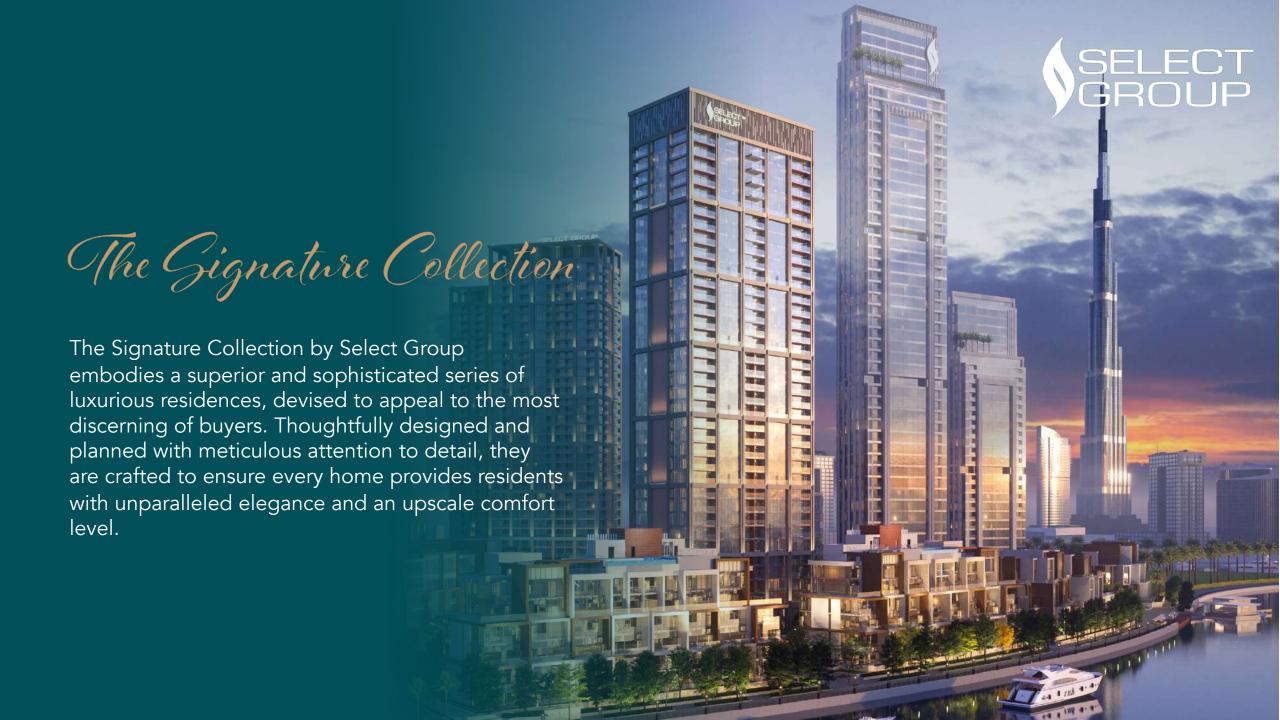

## PENINSULA FIVE THE TOWER

The magnificent Tower at Peninsula Five affords owners the opportunity to step into the most luxurious of surroundings in one of the city's most unique locations.

With an array of beautiful, elegant and spacious units to choose from, Peninsula Five showcases a heightened sense of living at its very best.

The 36 storey tower delivers the widest range of luxury residences, each meticulously planned to maximise the spectacular views available in the Downtown district, including unimpeded sightlines of the Burj Khalifa and the famous Downtown Skyline, as well unrivalled panoramas of the glistening Dubai Canal.