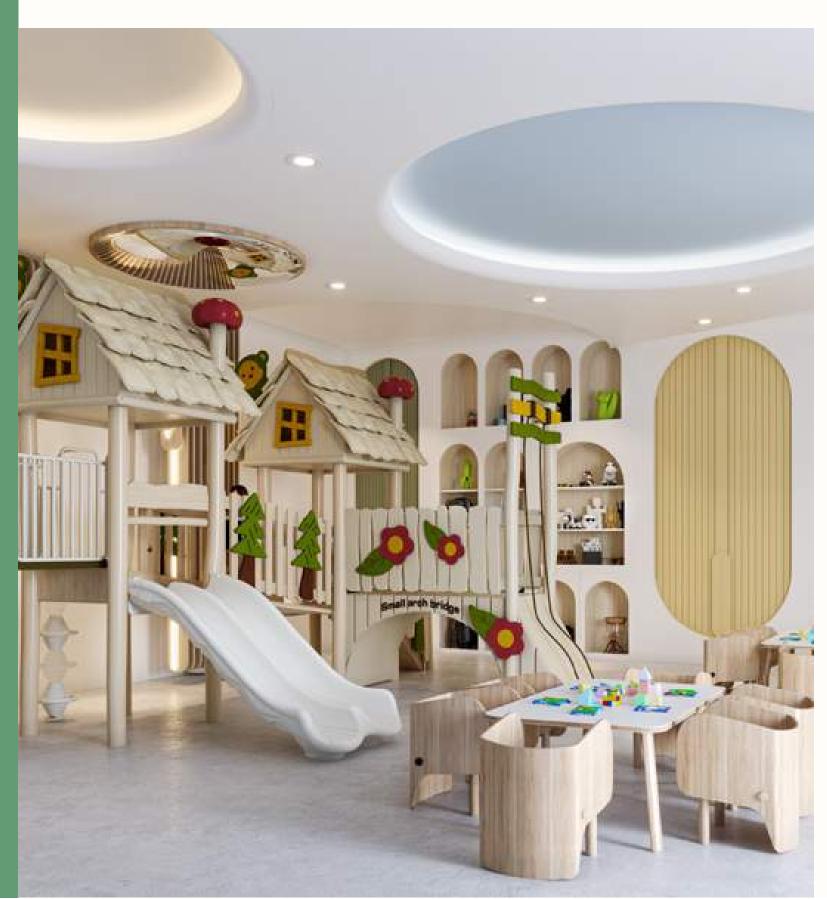

Fun never stops at Riviera Azure. Our exclusive 100 sqm indoor play areas are filled with activity tables, toys, books, and a library. Here, your kids can unleash their hidden talents all day long.