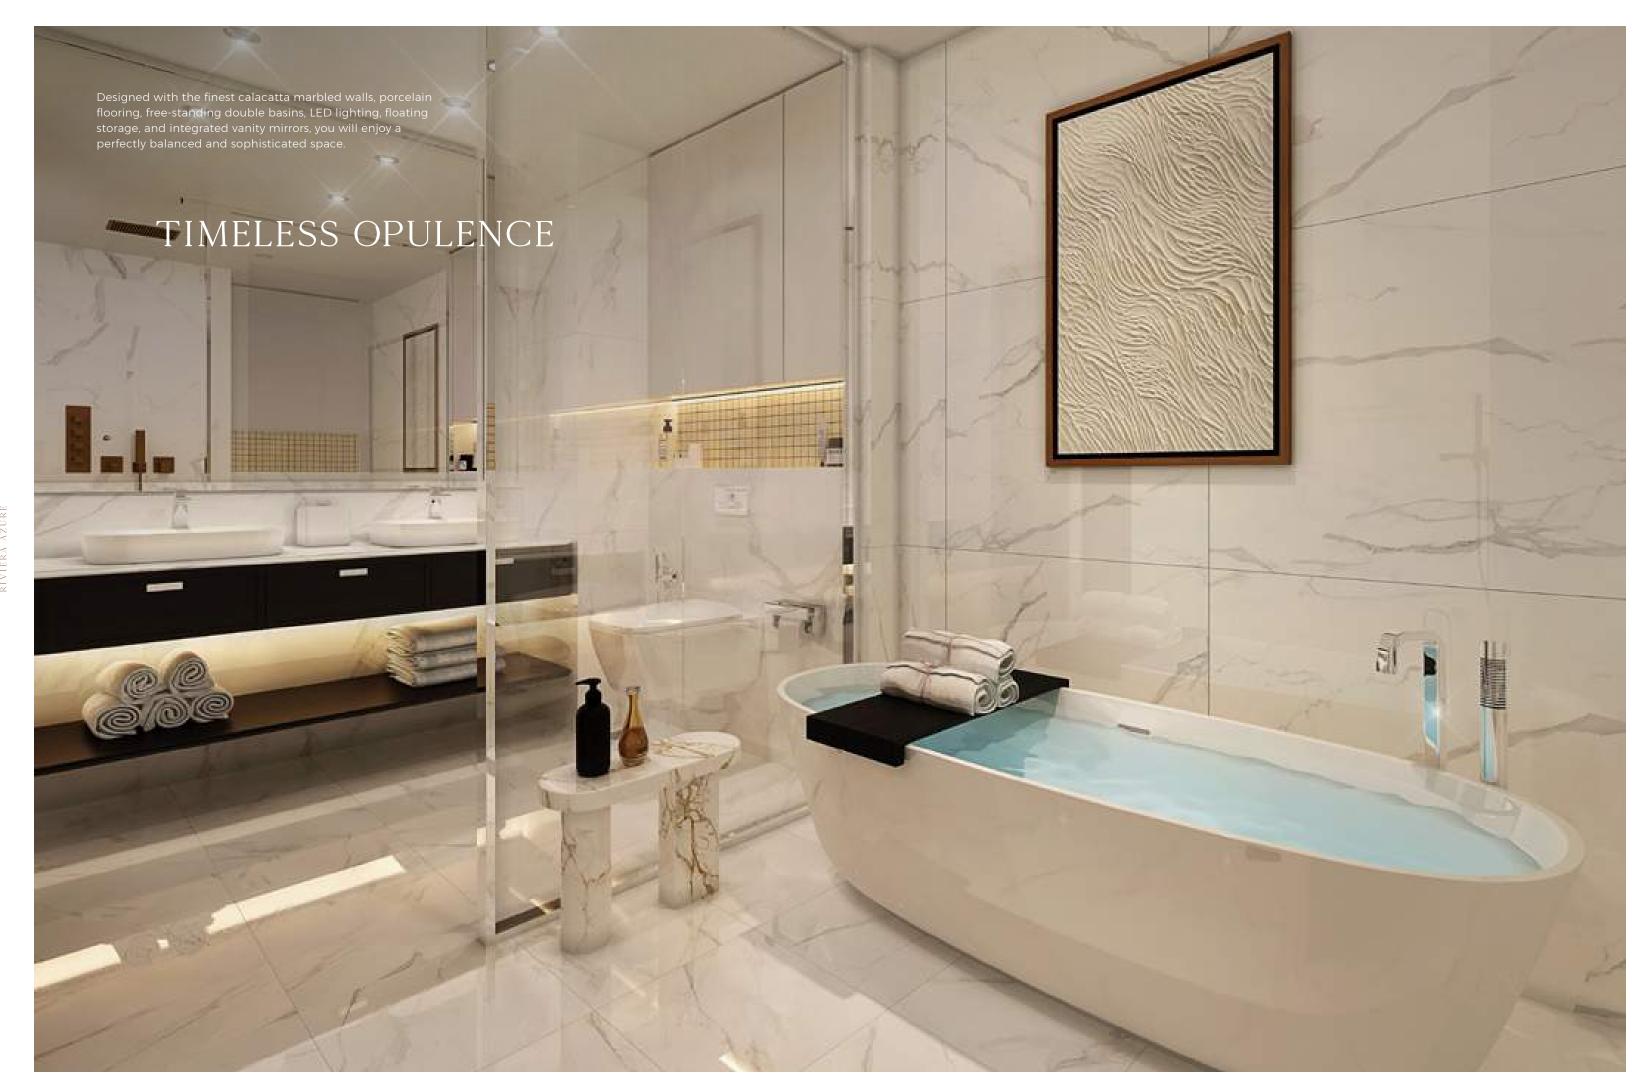

### FINISHING MATERIALS

- \* FULLY BUILT IN APPLIANCES (SIEMENS)
   FRIDGE
   OVEN
   MICROWAVE OVEN
   ELECTRIC HOB
   DISHWASHER

- \* GERMAN KITCHEN MECHANISM & ACCESSORIES TO BE CONSIDERED (SPICE RACK/CORNER UNIT.. ETC)

WOOD FINISH STONE FINISH PANELLED CABIENTS COUNTERTOP

\* ALL SANITARY FITTINGS FOR MASTER BATH TO BE IN CHAMPAGNE GOLD FINISH

Experience the grandeur of Dubai from the 5-star hotel facing the crystal lagoon. This 8-storey resort-style hotel offers luxurious suites, an array of retail boutiques, restaurants, entertainment outlets, a luxury spa, as well as its own private beach – all within walking distance from your home.