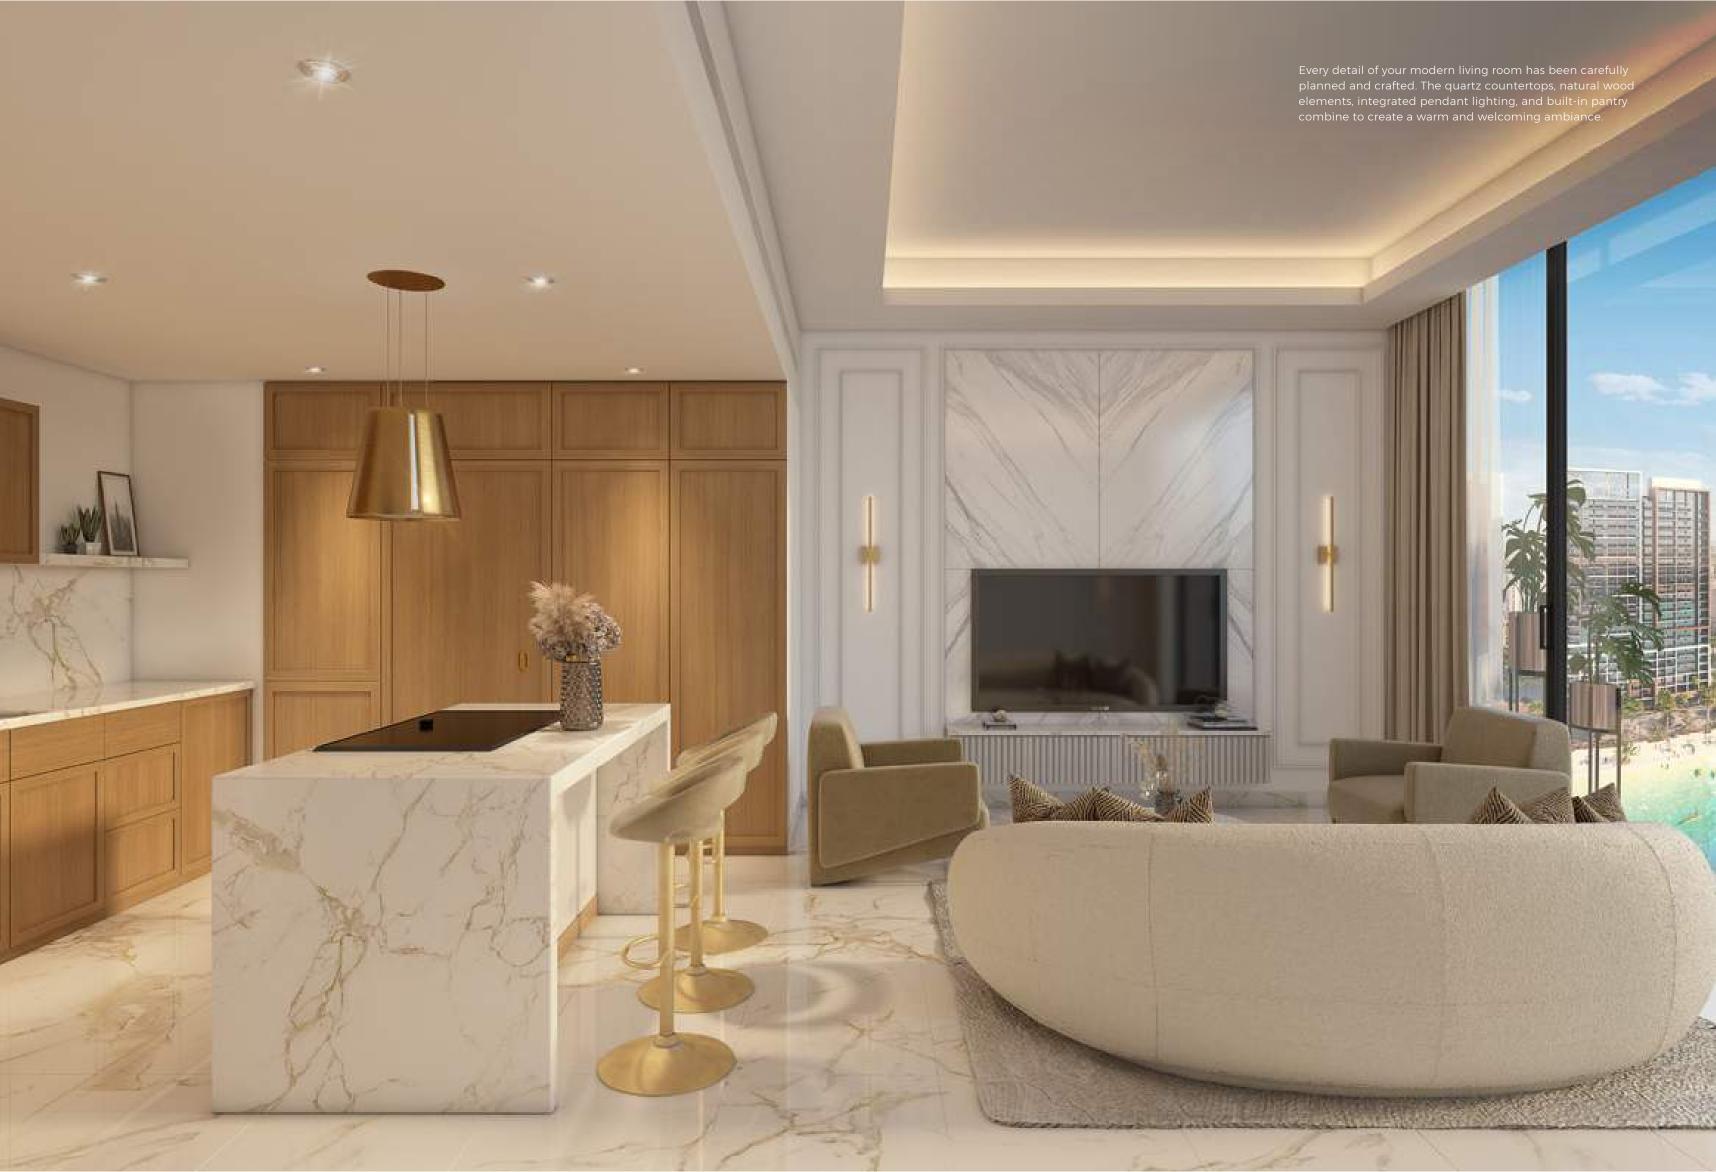

### FINISHING MATERIALS

- \* FULLY BUILT IN APPLIANCES (SIEMENS)
   FRIDGE
   OVEN
   MICROWAVE OVEN
   ELECTRIC HOB
   DISHWASHER

- \* GERMAN KITCHEN MECHANISM & ACCESSORIES TO BE CONSIDERED (SPICE RACK/CORNER UNIT.. ETC)

WOOD FINISH STONE FINISH PANELLED CABIENTS COUNTERTOP

\* ALL SANITARY FITTINGS FOR MASTER BATH TO BE IN CHAMPAGNE GOLD FINISH

Experience the grandeur of Dubai from the 5-star hotel facing the crystal lagoon. This 8-storey resort-style hotel offers luxurious suites, an array of retail boutiques, restaurants, entertainment outlets, a luxury spa, as well as its own private beach – all within walking distance from your home.