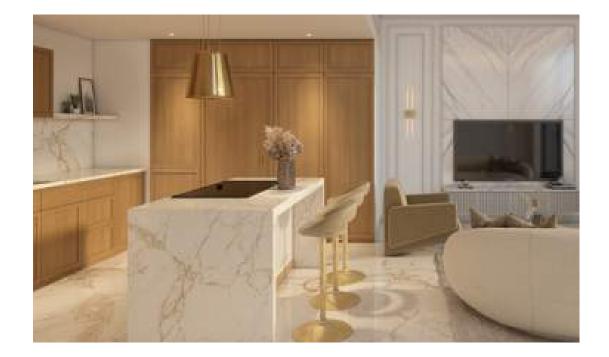

### FINISHING MATERIALS

- \* FULLY BUILT IN APPLIANCES (SIEMENS)
   FRIDGE
   OVEN
   MICROWAVE OVEN
   ELECTRIC HOB
   DISHWASHER

- \* GERMAN KITCHEN MECHANISM & ACCESSORIES TO BE CONSIDERED (SPICE RACK/CORNER UNIT.. ETC)

WOOD FINISH STONE FINISH PANELLED CABIENTS COUNTERTOP

\* ALL SANITARY FITTINGS FOR MASTER BATH TO BE IN CHAMPAGNE GOLD FINISH

Experience the grandeur of Dubai from the 5-star hotel facing the crystal lagoon. This 8-storey resort-style hotel offers luxurious suites, an array of retail boutiques, restaurants, entertainment outlets, a luxury spa, as well as its own private beach – all within walking distance from your home.