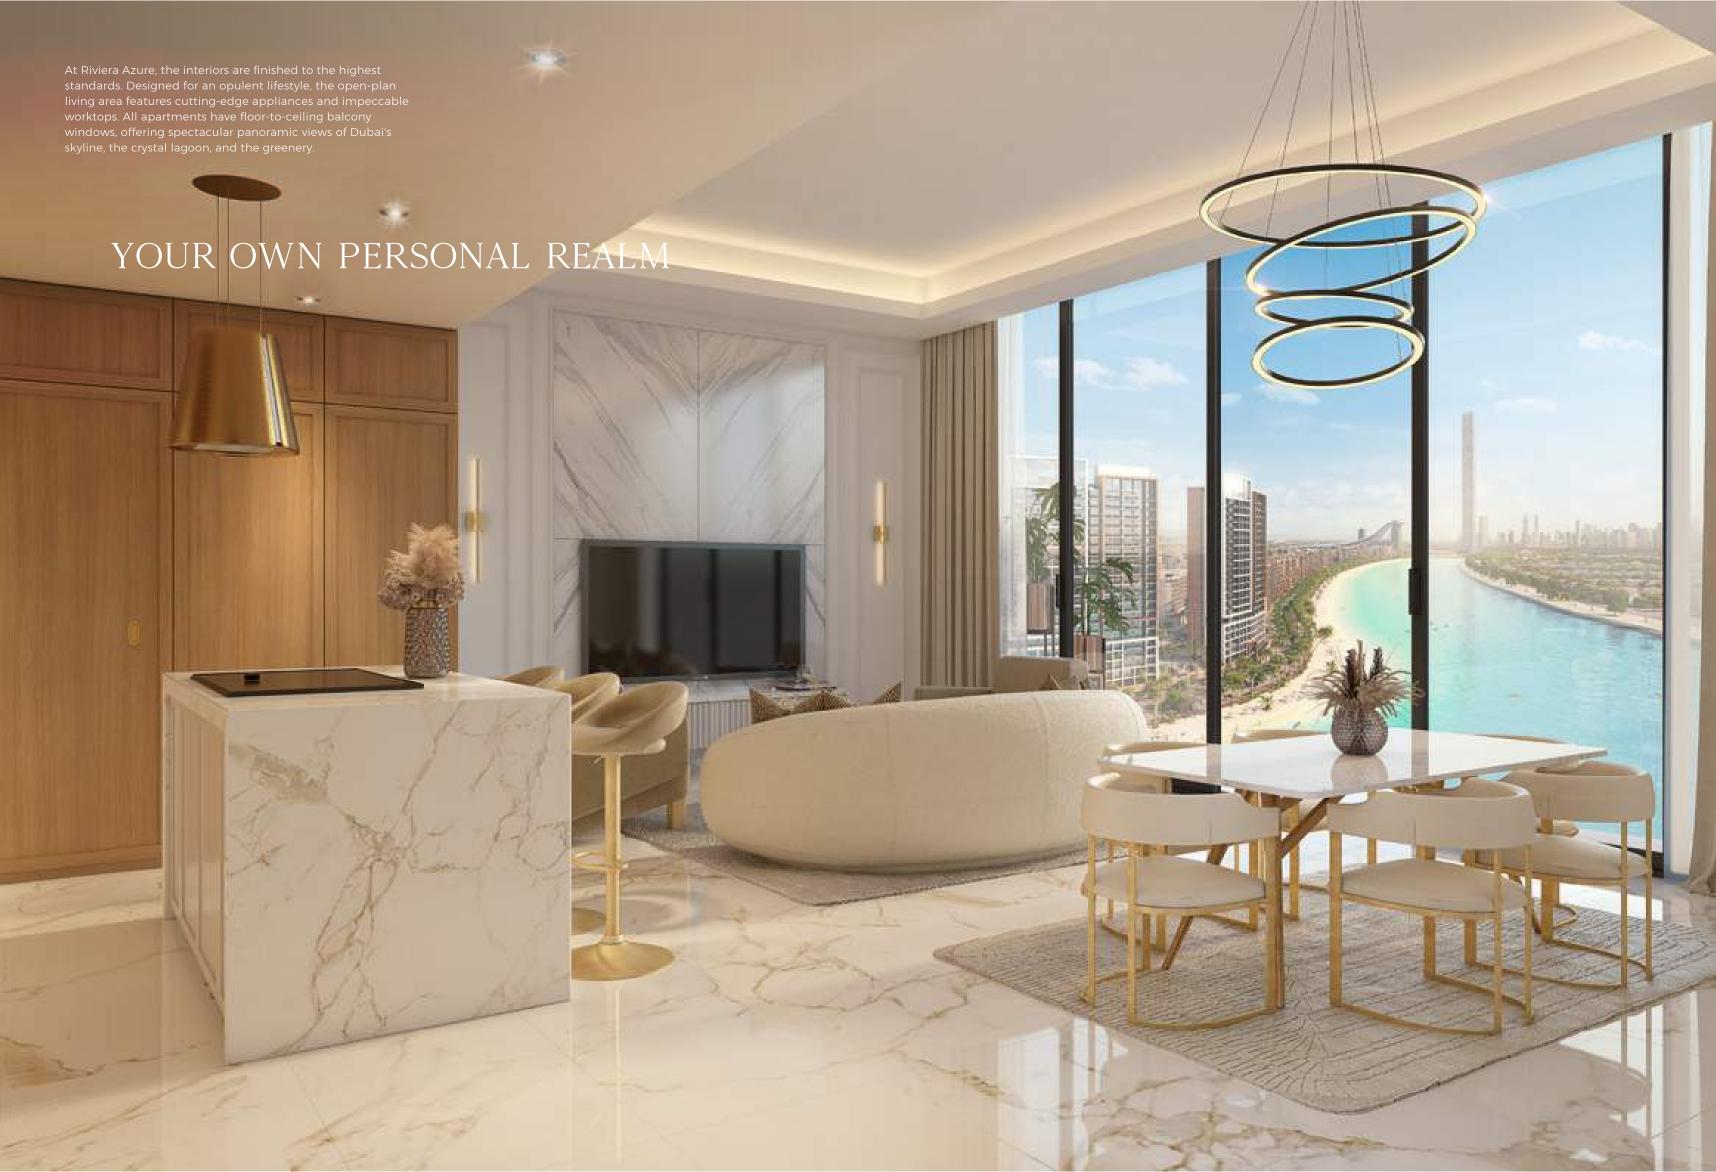

### FINISHING MATERIALS

- \* FULLY BUILT IN APPLIANCES (SIEMENS)
   FRIDGE
   OVEN
   MICROWAVE OVEN
   ELECTRIC HOB
   DISHWASHER

- \* GERMAN KITCHEN MECHANISM & ACCESSORIES TO BE CONSIDERED (SPICE RACK/CORNER UNIT.. ETC)

WOOD FINISH STONE FINISH PANELLED CABIENTS COUNTERTOP

\* ALL SANITARY FITTINGS FOR MASTER BATH TO BE IN CHAMPAGNE GOLD FINISH

Experience the grandeur of Dubai from the 5-star hotel facing the crystal lagoon. This 8-storey resort-style hotel offers luxurious suites, an array of retail boutiques, restaurants, entertainment outlets, a luxury spa, as well as its own private beach – all within walking distance from your home.