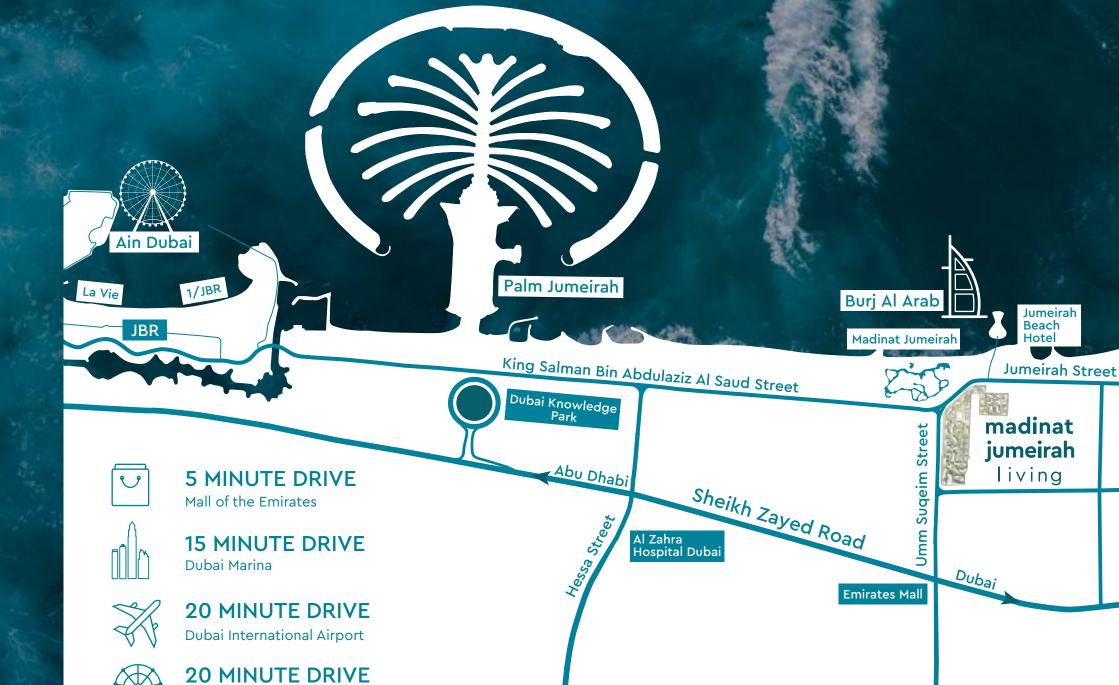

Located 20 minutes from Dubai International Airport, and nestled in Madinat Jumeirah, Madinat Jumeirah Living is also just a few minutes from Dubai Media City, Dubai Internet City, Palm Jumeirah and Dubai Marina. It is adjacent to Burj Al Arab, Wild Wadi Waterpark<sup>TM</sup>, Jumeirah Beach Hotel, major shopping malls, public transport links and schools.