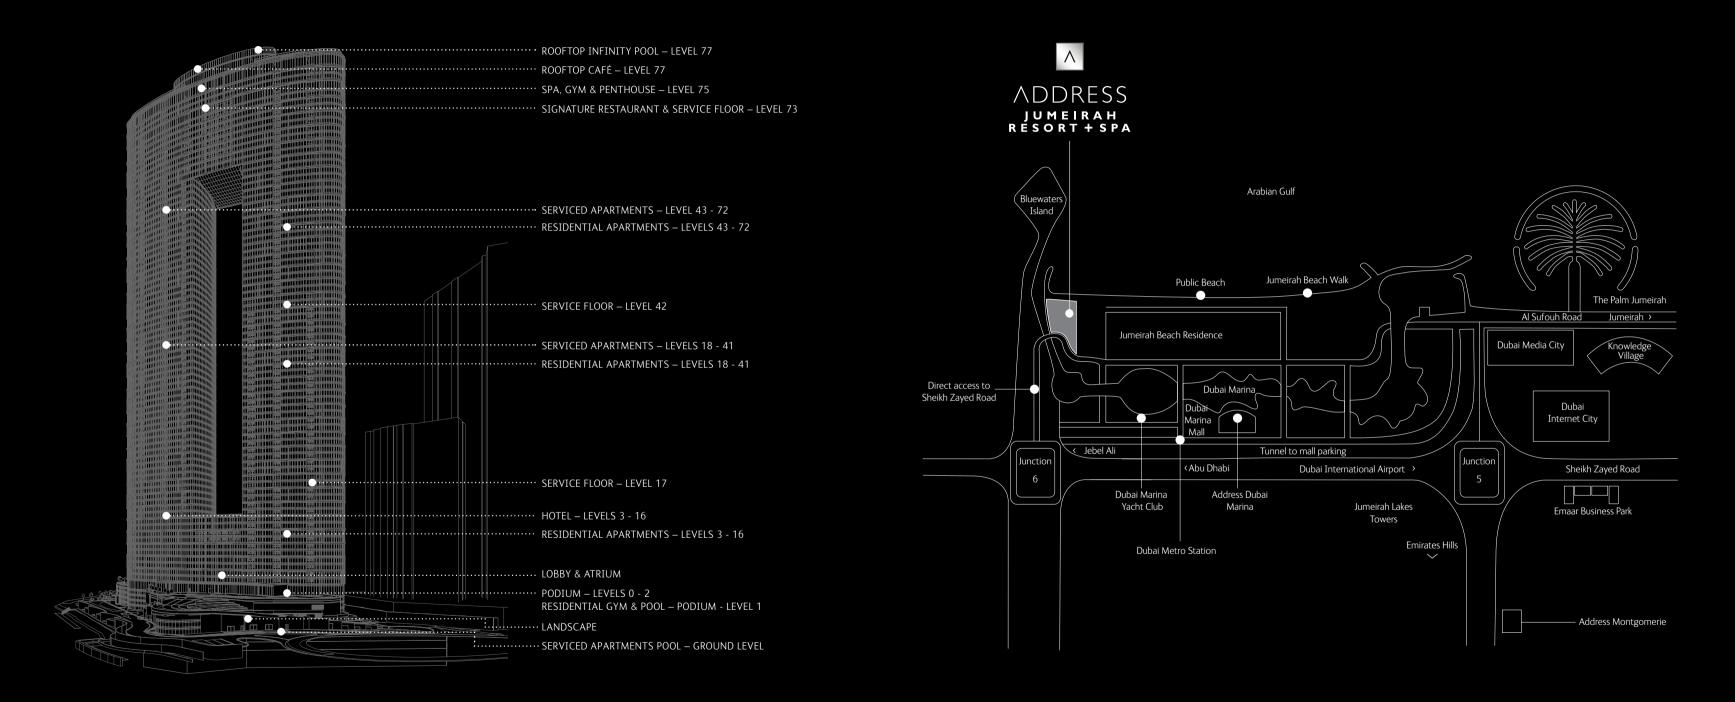

NEIGHBOURHOOD: The Walk at Jumeirah Beach Residence is one of Dubai's most popular leisure destinations with activities ranging from water sports at the open beach and sailing, to alfresco dining. Visitors can enjoy state-of-the-art entertainment at nearby shopping venues. which include a cinema, indoor games and personal care facilities. The scenic district also offers a vast selection of luxury hotels, restaurants, and an active social night life. It remains one of the busiest areas in Dubai. ARCHITECTURE: Two 310-metre skyscrapers connected at the ground and summit via link bridges distinguish Address Jumeirah Resort + Spa in Dubai's magnificent skyline. The structure's oblong cylindrical form is an architectural feat that establishes the property in a league of its own, a stunning tribute to the benchmark-defining standards of Address Hotels + Resorts. The iconic 77-floor, two-tower project features the Hotel, the Serviced Apartment Tower, 'Address Residences Jumeirah Resort + Spa, Dubai', and the Residential Tower, 'The Residences Jumeirah Dubai, Managed by Address'.

BEDROOMS: As private spaces for rest, relaxation and recreation, the bedrooms are meticulously curated to extend the resort-

Features

2 iconic towers 77 floors (310 metres in height) 217 hotel rooms and suites 443 serviced apartments 478 residential apartments Rooftop infinity pool on level 77 Direct beach access

Address Jumeirah Resort + Spa -Guest Rooms

Address Residences Jumeirah Resort + Spa, Dubai 443 Serviced Apartments

The essence of breathtaking beachfront living radiates through every aspect and nuance of the 443 Serviced Apartments at Address Residences Jumeirah Resort + Spa, from the soothing colour palette to the aqua-inspired accents.

For connoisseurs of luxury who desire an exquisite beachfront abode at the confluence of awe-inspiring natural beauty and contemporary luxury, The Residences Jumeirah Dubai, Managed by Address, rises to the occasion with a spectacular array of 478 residences. Immerse yourself in the spirit of 'La Dolce Vita' with avant-garde interiors that reflect the brilliance of the surrounding cityscape and unfettered access to a unique variety of amenities, including direct beach access, a swimming pool located at Podium L1 and an ultramodern gymnasium located at Podium L1.