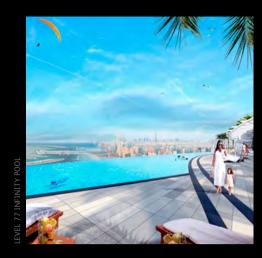

LEVEL 77: Surrender to the height of beachfront luxury at the summit of the skyscrapers at level 77. Revel in awe-inspiring perspectives of Jumeirah Beach from VIP gazebos, elegant indoor dining areas, a stunning cabana terrace or the exquisite infinity pool while talented chefs entice your palate with masterful expressions of global cuisine.