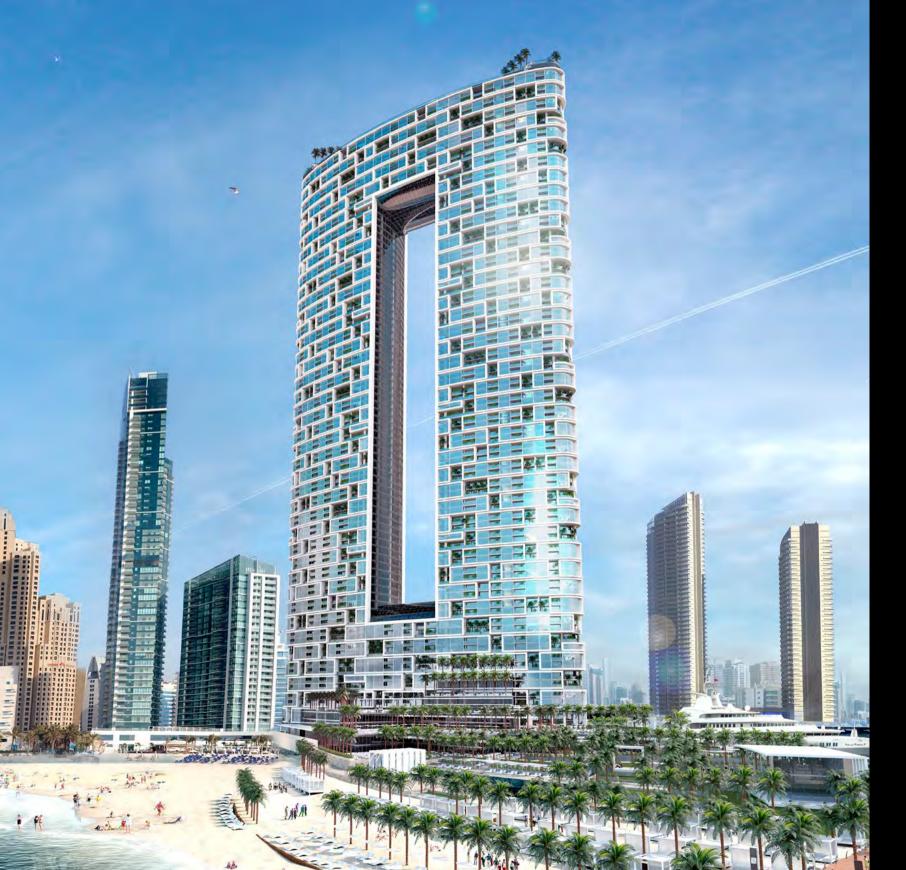

A glittering spectacle rising above the scintillating promenades of Jumeirah Beach Walk, Address Jumeirah Resort + Spa is where the invigorating energy of the surrounding metropolis uplifts the allure of a premium resort-style lifestyle.

NEIGHBOURHOOD: The Walk at Jumeirah Beach Residence is one of Dubai's most popular leisure destinations with activities ranging from water sports at the open beach and sailing, to alfresco dining. Visitors can enjoy state-of-the-art entertainment at nearby shopping venues. which include a cinema, indoor games and personal care facilities. The scenic district also offers a vast selection of luxury hotels, restaurants, and an active social night life. It remains one of the busiest areas in Dubai. ARCHITECTURE: Two 310-metre skyscrapers connected at the ground and summit via link bridges distinguish Address Jumeirah Resort + Spa in Dubai's magnificent skyline. The structure's oblong cylindrical form is an architectural feat that establishes the property in a league of its own, a stunning tribute to the benchmark-defining standards of Address Hotels + Resorts. The iconic 77-floor, two-tower project features the Hotel, the Serviced Apartment Tower, 'Address Residences Jumeirah Resort + Spa, Dubai', and the Residential Tower, 'The Residences Jumeirah Dubai, Managed by Address'.