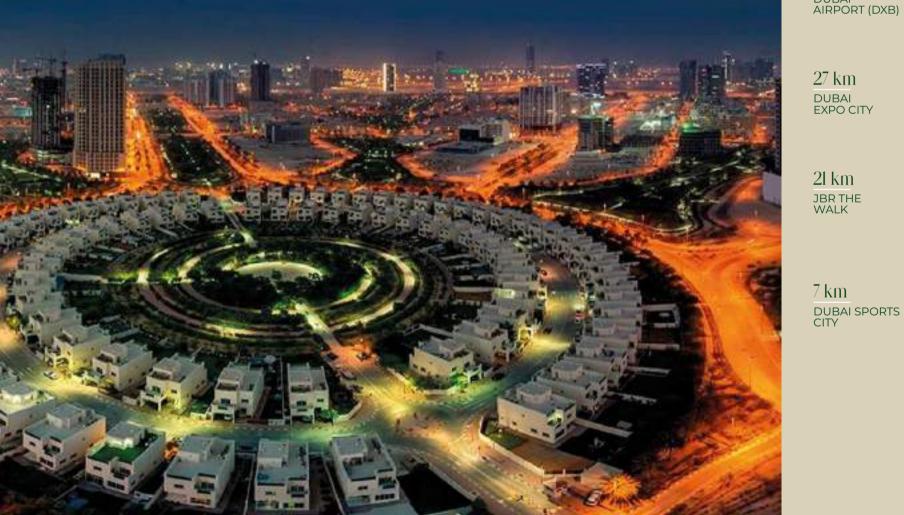

## JVC. The ideal location for modern fiving

Nestled in the heart of Dubai, JVC offers a harmonious blend of urban convenience and serene living. Its well-planned infrastructure, lush landscaping, and family-friendly atmosphere make it a perfect choice for those seeking a peaceful yet connected lifestyle.

| 9 km<br>MALL OF THE<br>EMIRATES | 21 km<br>Palm<br>Jumeirah                       | 12 km<br>Dubai<br>Miracle<br>Garden         |
|---------------------------------|-------------------------------------------------|---------------------------------------------|
| 17 km<br>Dubai<br>NRPORT (DXB)  | 30 km<br>BURJ<br>KHALIFA                        | 12 km<br>safa<br>communit<br>school         |
| 27 km<br>Dubai<br>Expo city     | 15 km<br>DUBAI<br>HILLS MALL                    | 12 km<br>DUBAI<br>BUTTERFLY<br>GARDEN       |
| 21 km<br>BR THE<br>WALK         | 25 km<br>kings<br>college<br>hospital<br>london | 12 km<br>mediclinic<br>parkview<br>hospital |
| ′km                             | 14 km                                           | 16 km                                       |