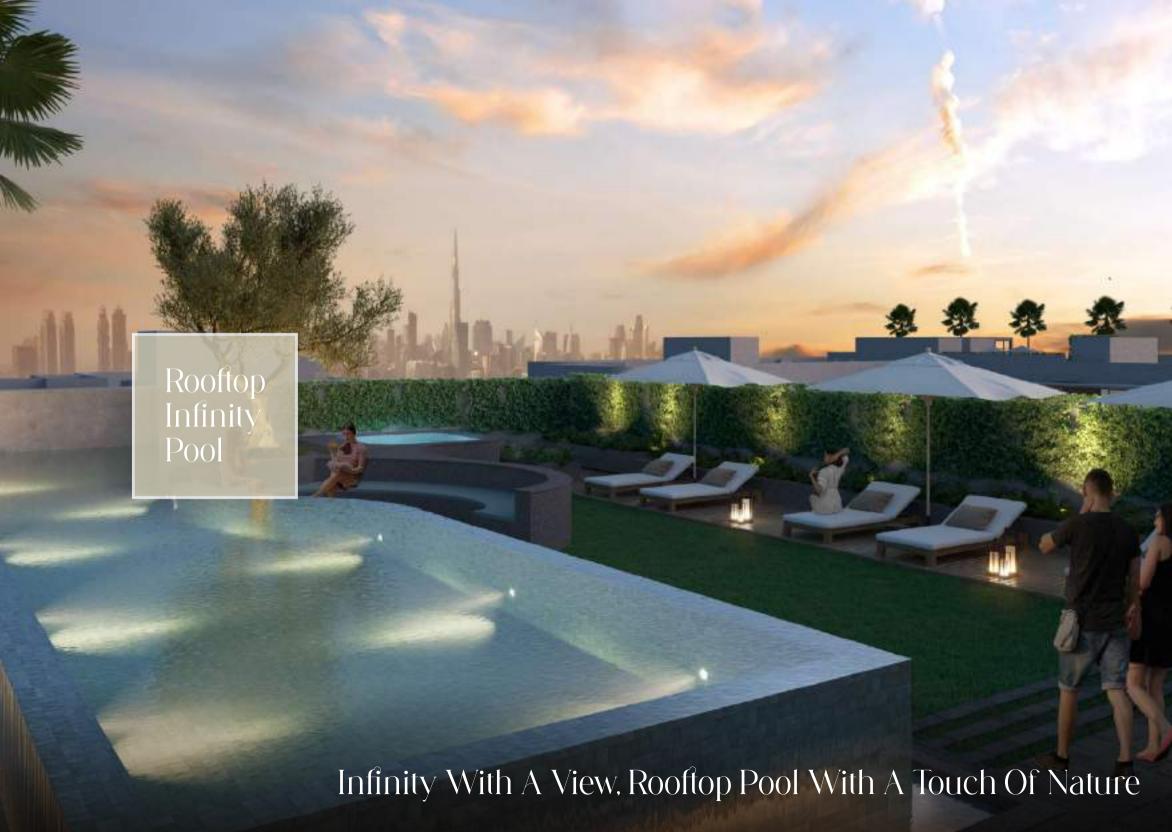

### Rooftop

- 39. Infinity Pool
- 40. Jacuzzi
- 41. Sunken Seating
- 42. Barbecue and Seating Area
- 43. Meditation Area
- 44. Rooftop Farming Area
- 45. Outdoor Seating Area
- 46. Zen Garden