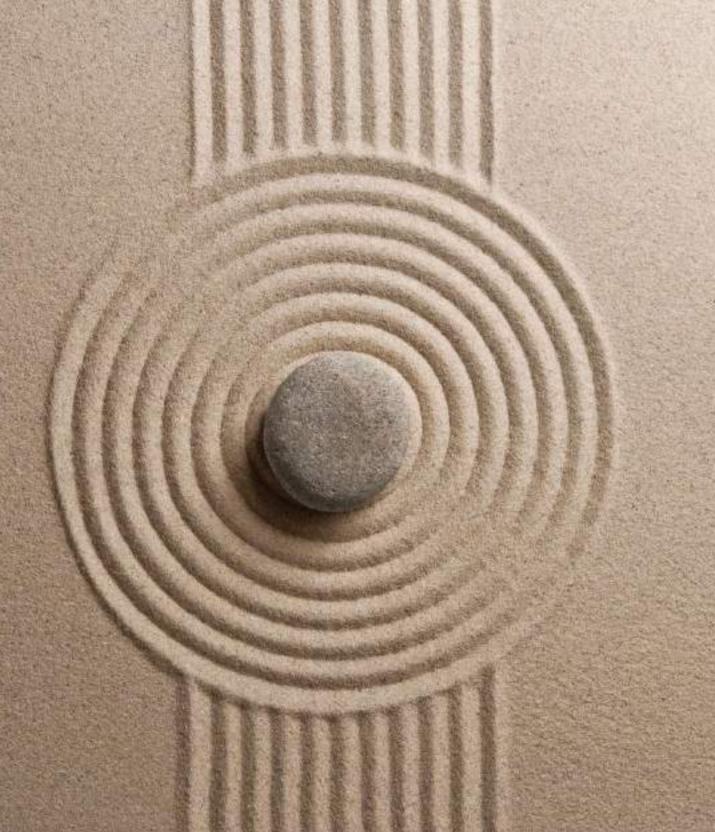

#### Our design inspiration

10 Oxford embodies a harmonious fusion of biophilic and Zen-inspired design concepts, where the Earth's natural elements come to life within its architecture. The earthy colors employed in its design palette, including warm browns, soothing greens, and calming neutrals, evoke a deep sense of grounding and serenity. Biophilic elements, such as abundant greenery and flowing water features, seamlessly blend with Zen-inspired principles to create an environment that fosters a profound connection to nature. This thoughtful design approach not only beautifies the spaces but also enriches the lives of its residents, offering a sanctuary where the urban and natural worlds coalesce in perfect harmony, promoting well-being and tranquility in every corner of 10 Oxford.