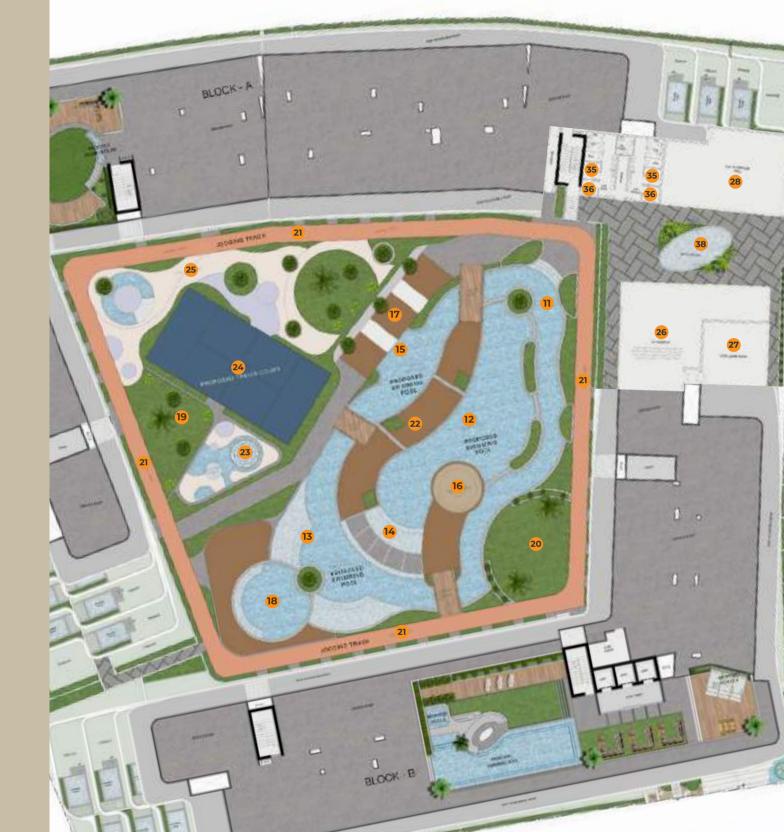

#### First Floor

- 10. 20,000 sq.ft of Water Haven
- 11. Floating River
- 12. Leisure Pool
- 13. Baja Shelf
- 14. Jacuzzi Jets
- 15. Hydro Bikes
- 16. Sunken Seating Area
- 17. Pool Sun Loungers Area
- 18. Kids Poo
- 19. Meditation Area
- 20. Yoga Area
- 21. Jogging Track
- 22. Leisure Deck
- 23. Splash Pad
- 24. Padel Tennis Court
- 25. Outdoor Kids Play Area
- 26. Fitness Centre
- 27. Indoor Kids Play Area
- 28. Multipurpose Room
- 29. Pool Table
- 30. Library Wall
- 31. Arcade Gaming
- 32. Foosball Table
- 33. Coffee Bar
- 34. Seating Area
- 35. Sauna Room
- 36. Steam Room
- 37. Female & Male Changing Room
- 38. Zen Pond