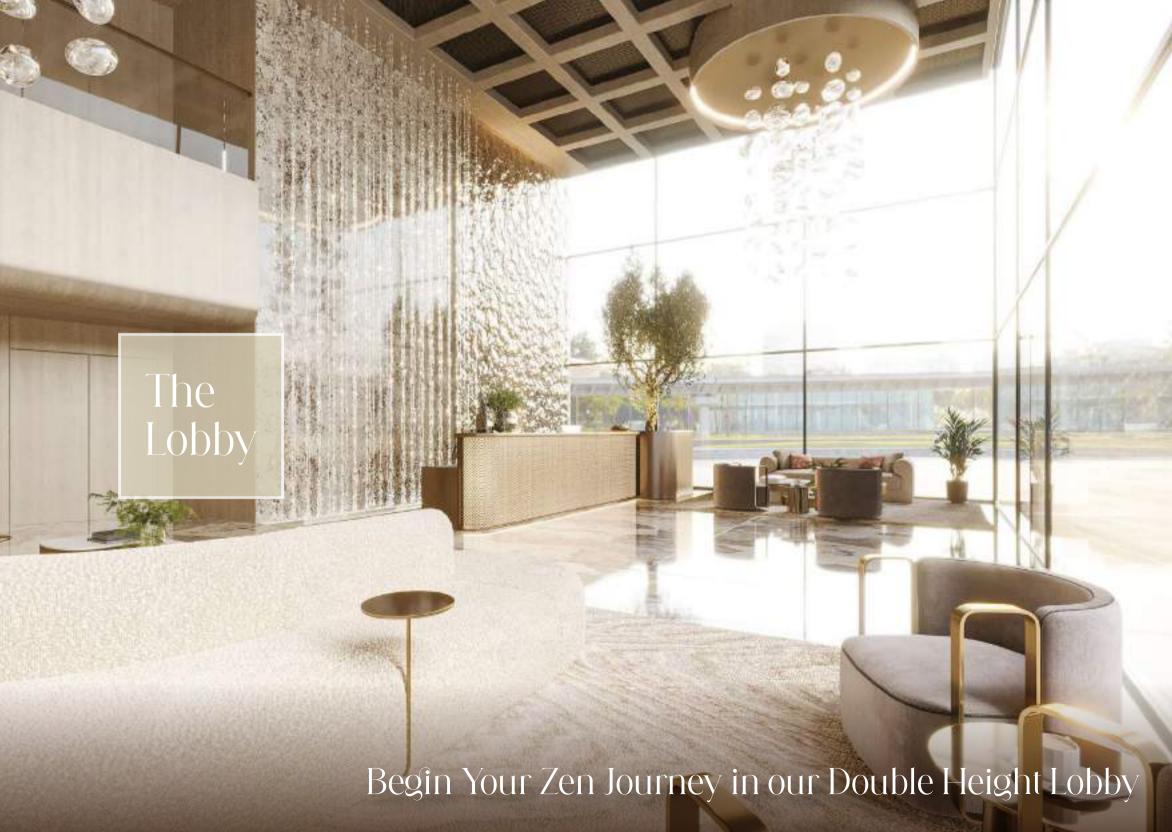

#### Our design inspiration

10 Oxford embodies a harmonious fusion of biophilic and Zen-inspired design concepts, where the Earth's natural elements come to life within its architecture. The earthy colors employed in its design palette, including warm browns, soothing greens, and calming neutrals, evoke a deep sense of grounding and serenity. Biophilic elements, such as abundant greenery and flowing water features, seamlessly blend with Zen-inspired principles to create an environment that fosters a profound connection to nature. This thoughtful design approach not only beautifies the spaces but also enriches the lives of its residents, offering a sanctuary where the urban and natural worlds coalesce in perfect harmony, promoting well-being and tranquility in every corner of 10 Oxford.

### Ground floor

- 1. Main Entrance
- 2. Front Double Height Lobby
- 3. Rear Double Height Lobby
- 4. Lobby lounge
- 5. 2 Lift Lobbys
- Bicycle Parking with Wash Area
- 7. EV Charging Station
- 8. Residents Parking
- Parking for People of Determination