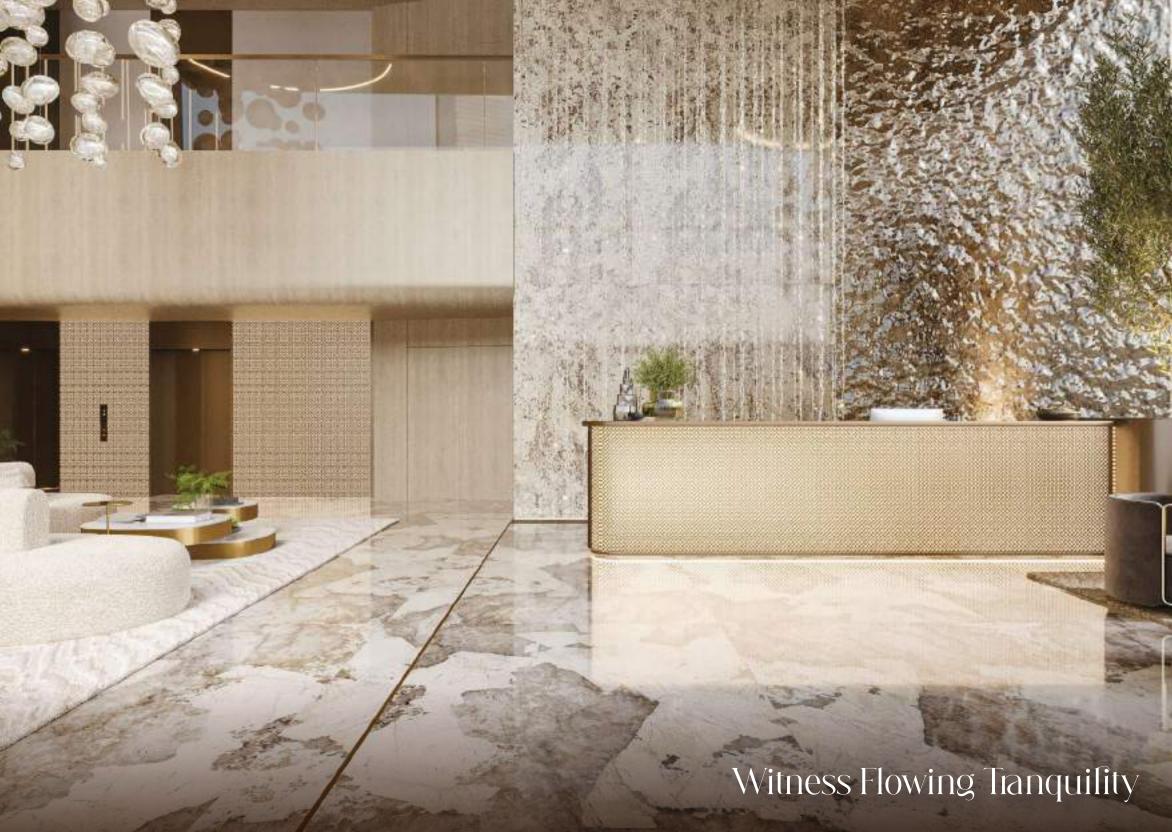

#### Our design inspiration

10 Oxford embodies a harmonious fusion of biophilic and Zen-inspired design concepts, where the Earth's natural elements come to life within its architecture. The earthy colors employed in its design palette, including warm browns, soothing greens, and calming neutrals, evoke a deep sense of grounding and serenity. Biophilic elements, such as abundant greenery and flowing water features, seamlessly blend with Zen-inspired principles to create an environment that fosters a profound connection to nature. This thoughtful design approach not only beautifies the spaces but also enriches the lives of its residents, offering a sanctuary where the urban and natural worlds coalesce in perfect harmony, promoting well-being and tranquility in every corner of 10 Oxford.

### Ground floor

- 1. Main Entrance
- 2. Front Double Height Lobby
- 3. Rear Double Height Lobby
- 4. Lobby lounge
- 5. 2 Lift Lobbys
- Bicycle Parking with Wash Area
- 7. EV Charging Station
- 8. Residents Parking
- Parking for People of Determination