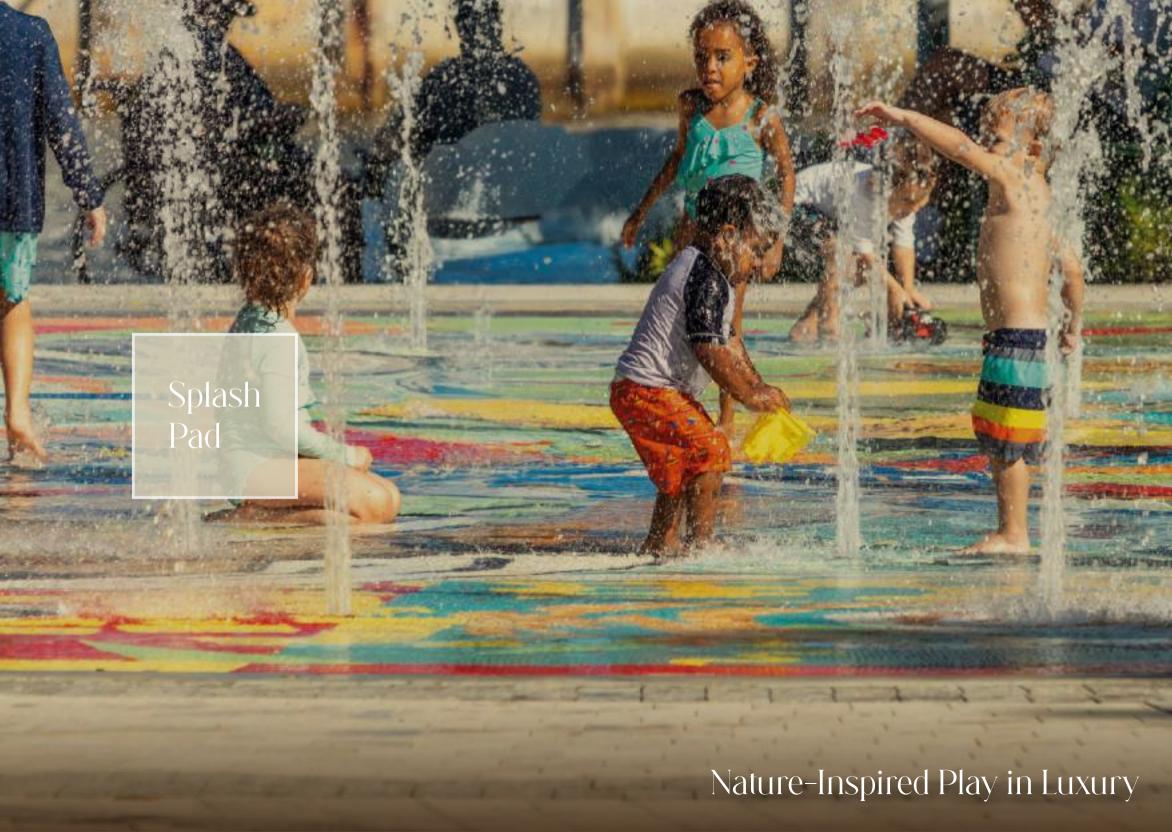

#### First Floor

- 10. 20,000 sq.ft of Water Haven
- 11. Floating River
- 12. Leisure Pool
- 13. Baja Shelf
- 14. Jacuzzi Jets
- 15. Hydro Bikes
- 16. Sunken Seating Area
- 17. Pool Sun Loungers Area
- 18. Kids Poo
- 19. Meditation Area
- 20. Yoga Area
- 21. Jogging Track
- 22. Leisure Deck
- 23. Splash Pad
- 24. Padel Tennis Court
- 25. Outdoor Kids Play Area
- 26. Fitness Centre
- 27. Indoor Kids Play Area
- 28. Multipurpose Room
- 29. Pool Table
- 30. Library Wall
- 31. Arcade Gaming
- 32. Foosball Table
- 33. Coffee Bar
- 34. Seating Area
- 35. Sauna Room
- 36. Steam Room
- 37. Female & Male Changing Room
- 38. Zen Pond