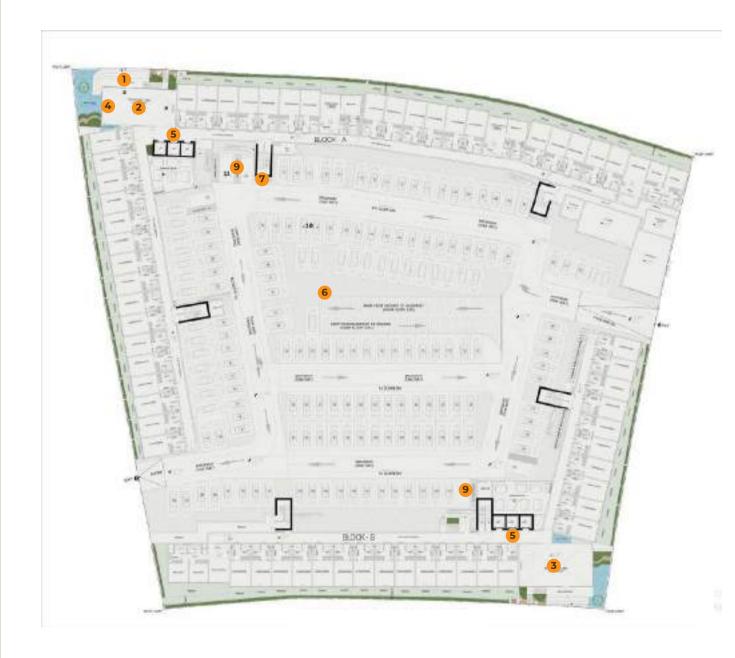

### Ground floor

- 1. Main Entrance
- 2. Front Double Height Lobby
- 3. Rear Double Height Lobby
- 4. Lobby lounge
- 5. 2 Lift Lobbys
- Bicycle Parking with Wash Area
- 7. EV Charging Station
- 8. Residents Parking
- Parking for People of Determination