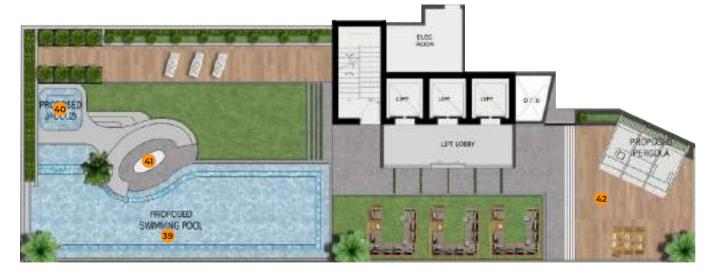

### Rooftop

- 39. Infinity Pool
- 40. Jacuzzi
- 41. Sunken Seating
- 42. Barbecue and Seating Area
- 43. Meditation Area
- 44. Rooftop Farming Area
- 45. Outdoor Seating Area
- 46. Zen Garden