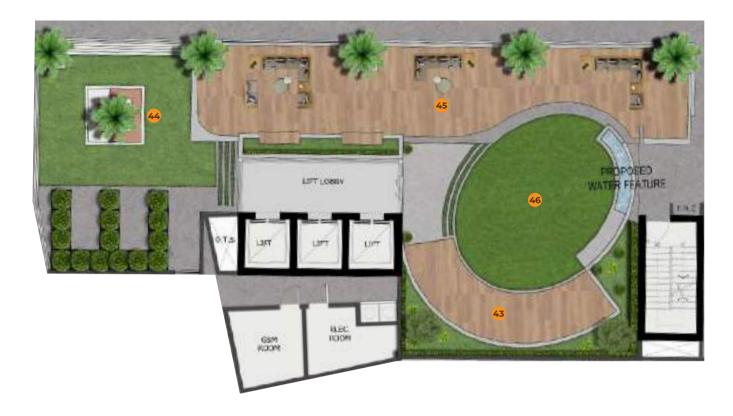

### Rooftop

- 39. Infinity Pool
- 40. Jacuzzi
- 41. Sunken Seating
- 42. Barbecue and Seating Area
- 43. Meditation Area
- 44. Rooftop Farming Area
- 45. Outdoor Seating Area
- 46. Zen Garden