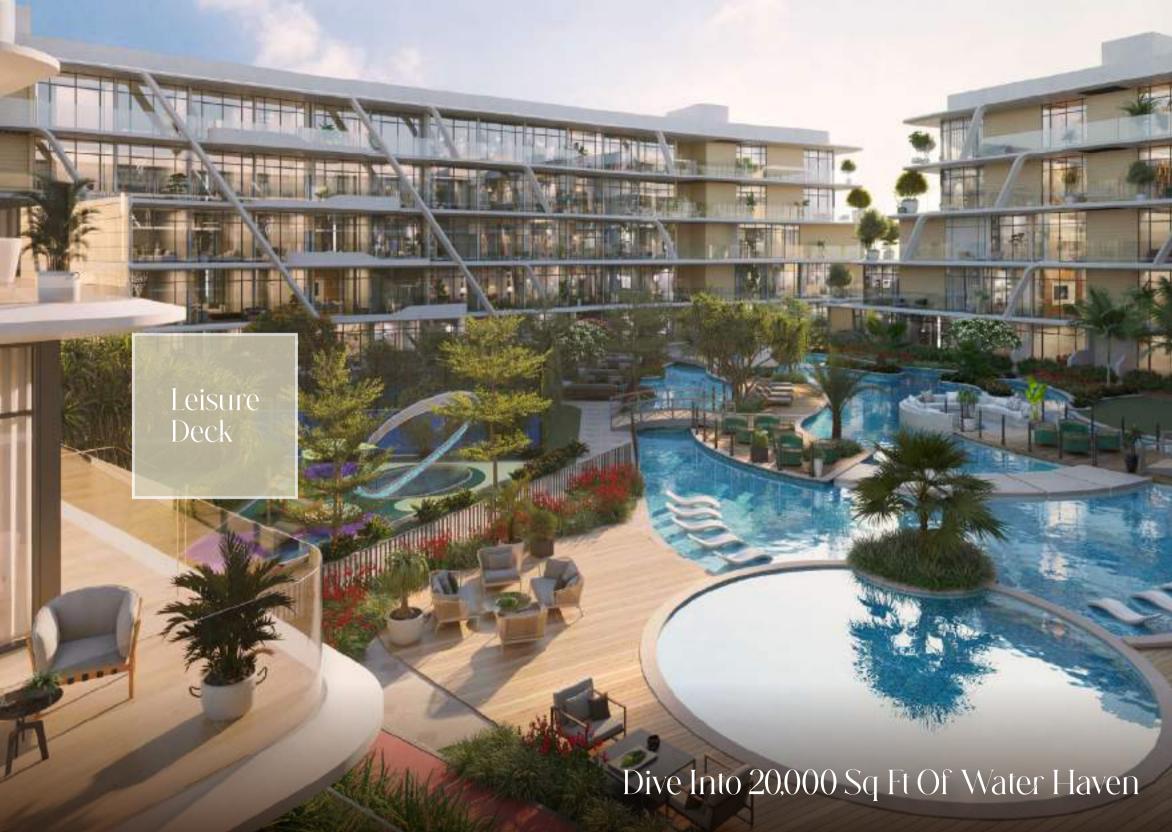

#### First Floor

- 10. 20,000 sq.ft of Water Haven
- 11. Floating River
- 12. Leisure Pool
- 13. Baja Shelf
- 14. Jacuzzi Jets
- 15. Hydro Bikes
- 16. Sunken Seating Area
- 17. Pool Sun Loungers Area
- 18. Kids Poo
- 19. Meditation Area
- 20. Yoga Area
- 21. Jogging Track
- 22. Leisure Deck
- 23. Splash Pad
- 24. Padel Tennis Court
- 25. Outdoor Kids Play Area
- 26. Fitness Centre
- 27. Indoor Kids Play Area
- 28. Multipurpose Room
- 29. Pool Table
- 30. Library Wall
- 31. Arcade Gaming
- 32. Foosball Table
- 33. Coffee Bar
- 34. Seating Area
- 35. Sauna Room
- 36. Steam Room
- 37. Female & Male Changing Room
- 38. Zen Pond